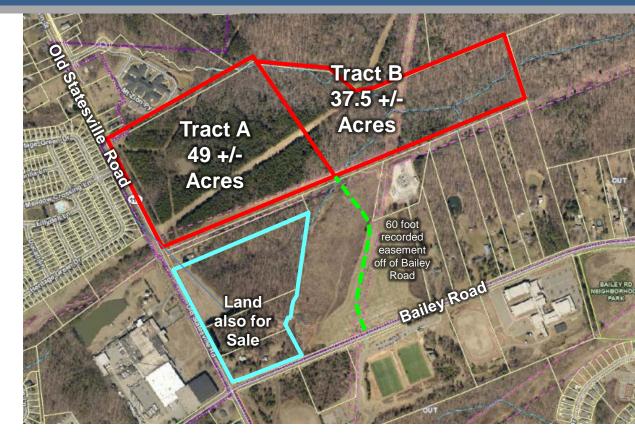

## 86 +/- Acres – Two Adjacent Parcels for Sale

#### **Tract A**

49.4 +/- acres
•Zoning: SP-BC
•1172 +/- feet of road frontage on Old Statesville Road/Hwy 115
•Parcel ID: 00753114
•SiteIndex :28023

**PRICE: \$2,449,260** \$49,500 / acre

#### Tract B 37.5 +/- acres

Zoning: Rural Preservation
Water and Sewer available
Offers 60 foot recorded easement off of Bailey Road.

**PRICE: \$1,406,250** \$37,500 / acre

### 86 +/- Acres – Two Adjacent Parcels for Sale

Tract A 49.4 +/- acres •Zoning: SP-BC •1172 +/- feet of road frontage on Old Statesville Road

Tract B 37.5 +/- acres

Zoning: Rural Preservation

- •Water and Sewer available
- •Offers 60 foot recorded easement off of Bailey Road.
- Excellent Schools in the area
- Additional acreage available nearby