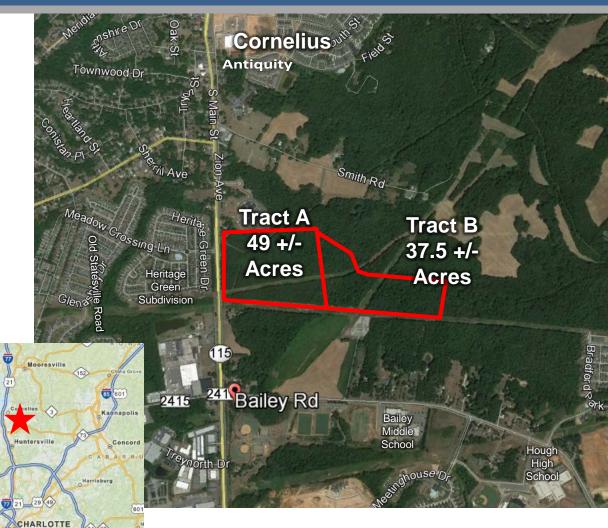

#### **Tract A**

49.4 +/- acres
•Zoning: SP-BC
•1172 +/- feet of road frontage on Old Statesville Road/Hwy 115
•Parcel ID: 00753114
•SiteIndex :28023

**PRICE: \$2,449,260** \$49,500 / acre

#### Tract B 37.5 +/- acres

Zoning: Rural Preservation
Water and Sewer available
Offers 60 foot recorded easement off of Bailey Road.

**PRICE: \$1,406,250** \$37,500 / acre

This property is in close proximity to Bailey Middle School, W.A. Hough High School and AutumnCare Senior Care facility.

Lowe's Corporate Campus, Kannapolis Research Park, Davidson College and Concord Mills are also closey by.

Site is conveniently located:

- 3/4 mile south of downtown Cornelius. ٠ Cornelius Town Hall and Antiquity
- 1.4 miles from I-77 Exit 23 in Huntersville
- 5.4 miles from Novant Health Medical ٠ Center
- 8.2 miles from I-485
- 20 miles from Douglas International ٠ Airport, Charlotte Hub
- 16 miles from downtown Charlotte ٠