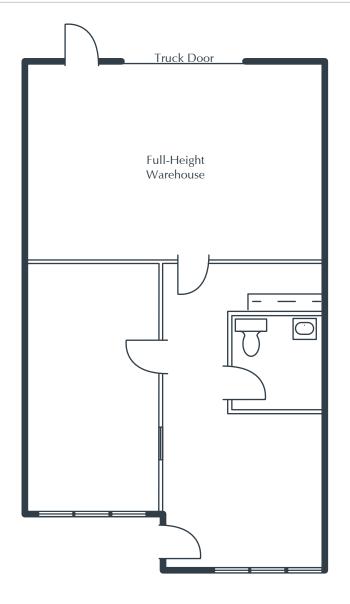

## NOTES

Reception Window Office Restroom Ground-Level Truck Door Approximately 504 sq. ft. of Full-Height Warehouse Part of a Professionally Managed Business Park