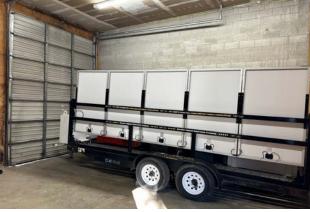

Office & Warehouse in Mid-Town +2,837 SF Available

**TODD COLLINS, CCIM** 

Directo

Direct: +1 775 954 0074 Mobile: +1 775 848 8130 todd.collins@cushwake.com



±2,837

TOTAL SF

**0.161 ACRE** 

TOTAL SITE SIZE

014-134-15

APN

Washoe

COUNTY

1936 / 2023

YEAR BUILT / RENOVATED

**Office & Warehouse** 

PROPERTY TYPE

GC

ZONING

**Midtown** 

SUBMARKET

Withheld

LEASE / SALE PRICE

**Vacant** 

OCCUPANCY

2 Grade level doors

DOCK/GRADE DOORS

3 off street

PARKING

## PROPERTY IMAGES

















## PROPERTY IMAGES





















## PROPERTY AERIAL MAP





## DEMOGRAPHIC AND INCOME COMPARISON PROFILE



|                               | 1 mile   | 3 miles  | 5 miles   |  |
|-------------------------------|----------|----------|-----------|--|
| Census 2020 Summary           |          |          |           |  |
| Population                    | 22,354   | 123,477  | 238,109   |  |
| Households                    | 10,548   | 53,436   | 99,159    |  |
| Average Household Size        | 2.10     | 2.21     | 2.33      |  |
| 2023 Summary                  |          |          |           |  |
| Population                    | 23,372   | 126,094  | 243,004   |  |
| Households                    | 10,975   | 54,968   | 102,256   |  |
| Families                      | 4,733    | 25,263   | 53,102    |