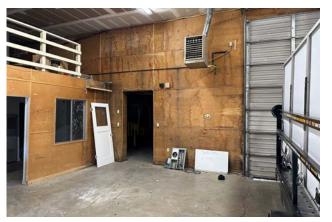

Office & Warehouse in Mid-Town +2,837 SF Available

**TODD COLLINS, CCIM** 

Directo

Direct: +1 775 954 0074 Mobile: +1 775 848 8130 todd.collins@cushwake.com



±2,837

TOTAL SF

**0.161 ACRE** 

TOTAL SITE SIZE

014-134-15

APN

Washoe

COUNTY

1936 / 2023

YEAR BUILT / RENOVATED

**Office & Warehouse** 

PROPERTY TYPE

GC

ZONING

**Midtown** 

SUBMARKET

Withheld

LEASE / SALE PRICE

**Vacant** 

OCCUPANCY

2 Grade level doors

DOCK/GRADE DOORS

3 off street

PARKING

## PROPERTY IMAGES

















## PROPERTY IMAGES





















## PROPERTY AERIAL MAP





## DEMOGRAPHIC AND INCOME COMPARISON PROFILE



|                               | 1 mile   | 3 miles  | 5 miles   |  |
|-------------------------------|----------|----------|-----------|--|
| Census 2020 Summary           |          |          |           |  |
| Population                    | 22,354   | 123,477  | 238,109   |  |
| Households                    | 10,548   | 53,436   | 99,159    |  |
| Average Household Size        | 2.10     | 2.21     | 2.33      |  |
| 2023 Summary                  |          |          |           |  |
| Population                    | 23,372   | 126,094  | 243,004   |  |
| Households                    | 10,975   | 54,968   | 102,256   |  |
| Families                      | 4,733    | 25,263   | 53,102    |  |