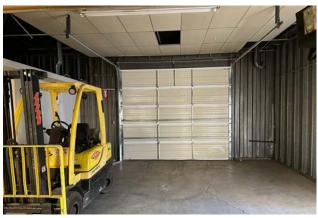

Office & Warehouse in Mid-Town +2,837 SF Available

**TODD COLLINS, CCIM** 

Directo

Direct: +1 775 954 0074 Mobile: +1 775 848 8130 todd.collins@cushwake.com



±2,837

TOTAL SF

**0.161 ACRE** 

TOTAL SITE SIZE

014-134-15

APN

Washoe

COUNTY

1936 / 2023

YEAR BUILT / RENOVATED

**Office & Warehouse** 

PROPERTY TYPE

GC

ZONING

**Midtown** 

SUBMARKET

Withheld

LEASE / SALE PRICE

**Vacant** 

OCCUPANCY

2 Grade level doors

DOCK/GRADE DOORS

3 off street

PARKING

## PROPERTY IMAGES

















## PROPERTY IMAGES





















## PROPERTY AERIAL MAP





## DEMOGRAPHIC AND INCOME COMPARISON PROFILE



|                               | 1 mile   | 3 miles  | 5 miles   |  |
|-------------------------------|----------|----------|-----------|--|
| Census 2020 Summary           |          |          |           |  |
| Population                    | 22,354   | 123,477  | 238,109   |  |
| Households                    | 10,548   | 53,436   | 99,159    |  |
| Average Household Size        | 2.10     | 2.21     | 2.33      |  |
| 2023 Summary                  |          |          |           |  |
| Population                    | 23,372   | 126,094  | 243,004   |  |
| Households                    | 10,975   | 54,968   | 102,256   |  |
| Families                      | 4,733    | 25,263   | 53,102    |  |
|