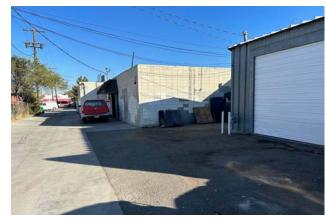

Office & Warehouse in Mid-Town +2,837 SF Available

**TODD COLLINS, CCIM** 

Directo

Direct: +1 775 954 0074 Mobile: +1 775 848 8130 todd.collins@cushwake.com



±2,837

TOTAL SF

**0.161 ACRE** 

TOTAL SITE SIZE

014-134-15

APN

Washoe

COUNTY

1936 / 2023

YEAR BUILT / RENOVATED

**Office & Warehouse** 

PROPERTY TYPE

GC

ZONING

**Midtown** 

SUBMARKET

Withheld

LEASE / SALE PRICE

**Vacant** 

OCCUPANCY

2 Grade level doors

DOCK/GRADE DOORS

3 off street

PARKING

## PROPERTY IMAGES

















## PROPERTY IMAGES





















## PROPERTY AERIAL MAP





## DEMOGRAPHIC AND INCOME COMPARISON PROFILE



|                               | 1 mile   | 3 miles  | 5 miles   |  |
|-------------------------------|----------|----------|-----------|--|
| Census 2020 Summary           |          |          |           |  |
| Population                    | 22,354   | 123,477  | 238,109   |  |
| Households                    | 10,548   | 53,436   | 99,159    |  |
| Average Household Size        | 2.10     | 2.21     | 2.33      |  |
| 2023 Summary                  |          |          |           |  |
| Population                    | 23,372   | 126,094  | 243,004   |  |
| Households                    | 10,975   | 54,968   | 102,256   |  |
| Families                      | 4,733    | 25,263   | 53,102    |  |
| Averag