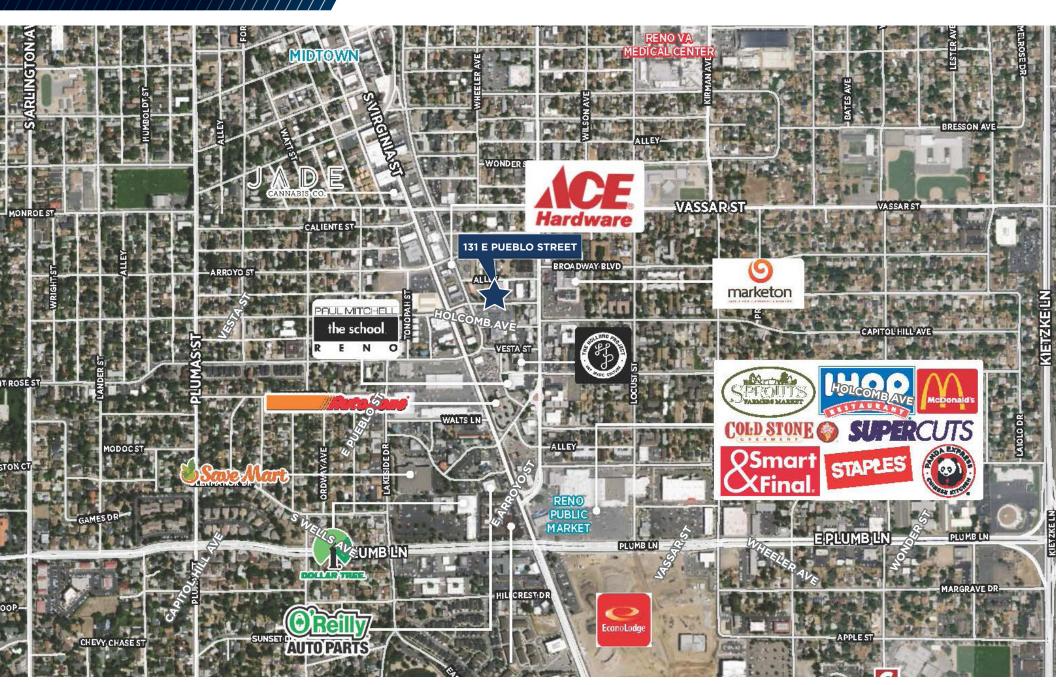

Office & Warehouse in Mid-Town +2,837 SF Available

**TODD COLLINS, CCIM** 

Directo

Direct: +1 775 954 0074 Mobile: +1 775 848 8130 todd.collins@cushwake.com



±2,837

TOTAL SF

**0.161 ACRE** 

TOTAL SITE SIZE

014-134-15

APN

Washoe

COUNTY

1936 / 2023

YEAR BUILT / RENOVATED

**Office & Warehouse** 

PROPERTY TYPE

GC

ZONING

**Midtown** 

SUBMARKET

Withheld

LEASE / SALE PRICE

**Vacant** 

OCCUPANCY

2 Grade level doors

DOCK/GRADE DOORS

3 off street

PARKING

## PROPERTY IMAGES

















## PROPERTY IMAGES





















## PROPERTY AERIAL MAP





## DEMOGRAPHIC AND INCOME COMPARISON PROFILE



|                               | 1 mile   | 3 miles  | 5 miles   |  |
|-------------------------------|----------|----------|-----------|--|
| Census 2020 Summary           |          |          |           |  |
| Population                    | 22,354   | 123,477  | 238,109   |  |
| Households                    | 10,548   | 53,436   | 99,159    |  |
| Average Household Size        | 2.10     | 2.21     | 2.33      |  |
| 2023 Summary                  |          |          |           |  |
| Population                    | 23,372   | 126,094  | 243,004   |  |
| Households                    | 10,975   | 54,968   | 102,256   |  |
| Families                      | 4,733    | 25,263   | 53,102    |  |
| Average Household Size        | 2.11