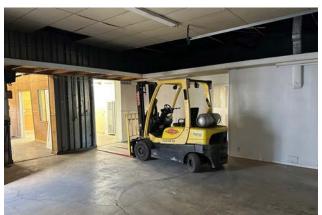

Office & Warehouse in Mid-Town +2,837 SF Available

**TODD COLLINS, CCIM** 

Directo

Direct: +1 775 954 0074 Mobile: +1 775 848 8130 todd.collins@cushwake.com



±2,837

TOTAL SF

**0.161 ACRE** 

TOTAL SITE SIZE

014-134-15

APN

Washoe

COUNTY

1936 / 2023

YEAR BUILT / RENOVATED

**Office & Warehouse** 

PROPERTY TYPE

GC

ZONING

**Midtown** 

SUBMARKET

Withheld

LEASE / SALE PRICE

**Vacant** 

OCCUPANCY

2 Grade level doors

DOCK/GRADE DOORS

3 off street

PARKING

## PROPERTY IMAGES

















## PROPERTY IMAGES





















## PROPERTY AERIAL MAP





## DEMOGRAPHIC AND INCOME COMPARISON PROFILE



|                               | 1 mile   | 3 miles  | 5 miles   |  |
|-------------------------------|----------|----------|-----------|--|
| Census 2020 Summary           |          |          |           |  |
| Population                    | 22,354   | 123,477  | 238,109   |  |
| Households                    | 10,548   | 53,436   | 99,159    |  |
| Average Household Size        | 2.10     | 2.21     | 2.33      |  |
| 2023 Summary                  |          |          |           |  |
| Population                    | 23,372   | 126,094  | 243,004   |  |
| Households                    | 10,975   | 54,968   | 102,256   |  |
| Families                      | 4,733    | 25,263   | 53,102    |  |
| Av