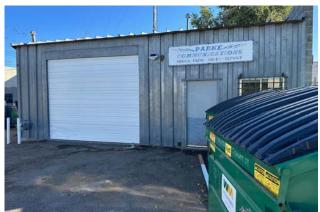

Office & Warehouse in Mid-Town +2,837 SF Available

**TODD COLLINS, CCIM** 

Directo

Direct: +1 775 954 0074 Mobile: +1 775 848 8130 todd.collins@cushwake.com



±2,837

TOTAL SF

**0.161 ACRE** 

TOTAL SITE SIZE

014-134-15

APN

Washoe

COUNTY

1936 / 2023

YEAR BUILT / RENOVATED

**Office & Warehouse** 

PROPERTY TYPE

GC

ZONING

**Midtown** 

SUBMARKET

Withheld

LEASE / SALE PRICE

**Vacant** 

OCCUPANCY

2 Grade level doors

DOCK/GRADE DOORS

3 off street

PARKING

## PROPERTY IMAGES

















## PROPERTY IMAGES





















## PROPERTY AERIAL MAP





## DEMOGRAPHIC AND INCOME COMPARISON PROFILE



|                               | 1 mile   | 3 miles  | 5 miles   |  |
|-------------------------------|----------|----------|-----------|--|
| Census 2020 Summary           |          |          |           |  |
| Population                    | 22,354   | 123,477  | 238,109   |  |
| Households                    | 10,548   | 53,436   | 99,159    |  |
| Average Household Size        | 2.10     | 2.21     | 2.33      |  |
| 2023 Summary                  |          |          |           |  |
| Population                    | 23,372   | 126,094  | 243,004   |  |
| Households                    | 10,975   | 54,968   | 102,256   |  |
| Families                      | 4,733    | 25,263   | 53,102    |  |
| Aver