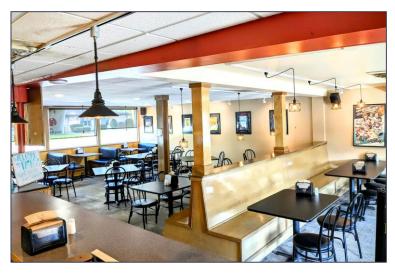

### **PROPERTY FEATURES**

- · Long standing restaurant for sale
- 1,728 total building square footage
- Located on hard corner with 0.146 acres
- Zoned TN-TBA, allowing for many uses
- Built in 1952; Renovated 1999
- · Busy neighborhood
- Conveniently located near downtown and highways
- All restaurant equipment will be included in sale
- Sale Price: \$500,000 \$450,000
- Business is open Please do not approach employees