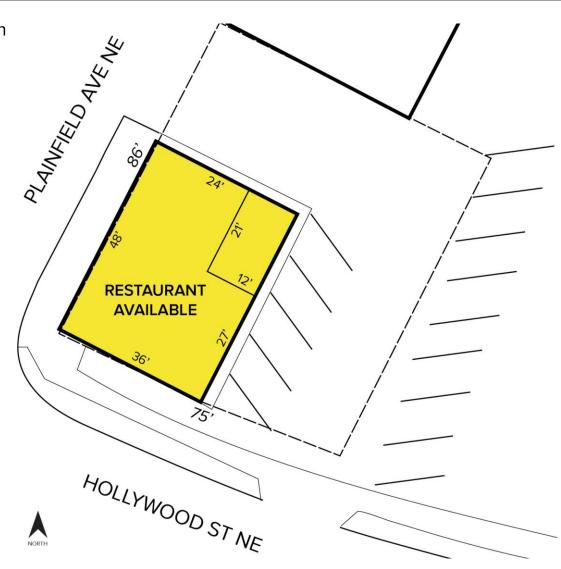

## 2450 Plainfield Avenue NE – Grand Rapids, MI

Retail for Sale

Site Plan

For more information, please contact:

PETER CACHEY (616) 259 6386 pcachey@signatureassociates.com JOE RIZQALLAH (616) 822 6310 jrizqallah@signatureassociates.com SIGNATURE ASSOCIATES

### 2450 Plainfield Avenue NE – Grand Rapids, MI

Retail for Sale

1,728 Square Feet AVAILABLE