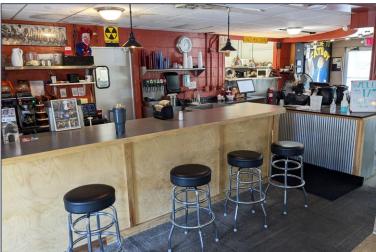

### **FAT BOY RESTAURANT**

### **PROPERTY FEATURES**

- · Long standing restaurant for sale
- 1,728 total building square footage
- Located on hard corner with 0.146 acres
- Zoned TN-TBA, allowing for many uses
- Built in 1952; Renovated 1999
- · Busy neighborhood
- Conveniently located near downtown and highways
- All restaurant equipment will be included in sale
- Sale Price: \$500,000 \$450,000
- Business is open Please do not approach employees