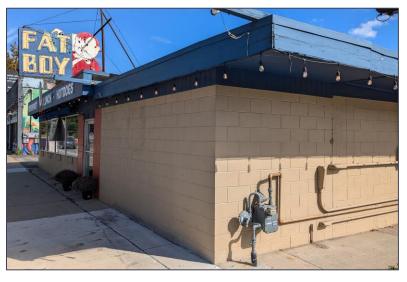

# 2450 PLAINFIELD AVENUE NE GRAND RAPIDS, MICHIGAN

RETAIL FOR SALE 1,728 Square Feet Available

### **FAT BOY RESTAURANT**

### **PROPERTY FEATURES**

- · Long standing restaurant for sale
- 1,728 total building square footage
- Located on hard corner with 0.146 acres
- Zoned TN-TBA, allowing for many uses
- Built in 1952; Renovated 1999
- · Busy neighborhood
- Conveniently located near downtown and highways
- All restaurant equipment will be included in sale
- Sale Price: \$500,000 \$450,000
- Business is open Please do not approach employees