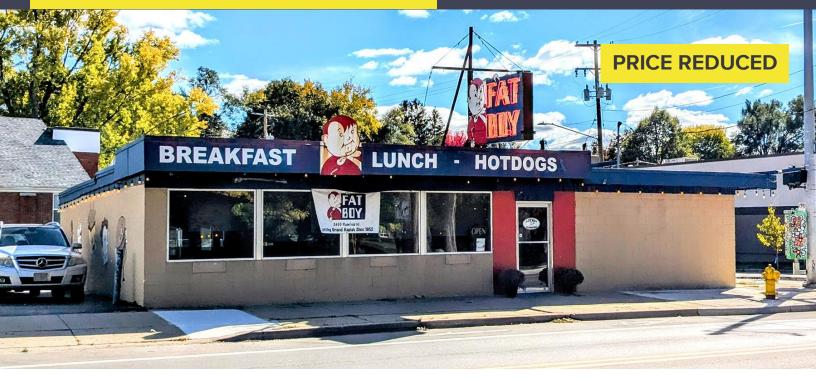

# 2450 PLAINFIELD AVENUE NE GRAND RAPIDS, MICHIGAN

RETAIL FOR SALE 1,728 Square Feet Available

### **FAT BOY RESTAURANT**

### **PROPERTY FEATURES**

- · Long standing restaurant for sale
- 1,728 total building square footage
- Located on hard corner with 0.146 acres
- Zoned TN-TBA, allowing for many uses
- Built in 1952; Renovated 1999
- · Busy neighborhood
- Conveniently located near downtown and highways
- All restaurant equipment will be included in sale
- Sale Price: \$500,000 \$450,000
- Business is open Please do not approach employees