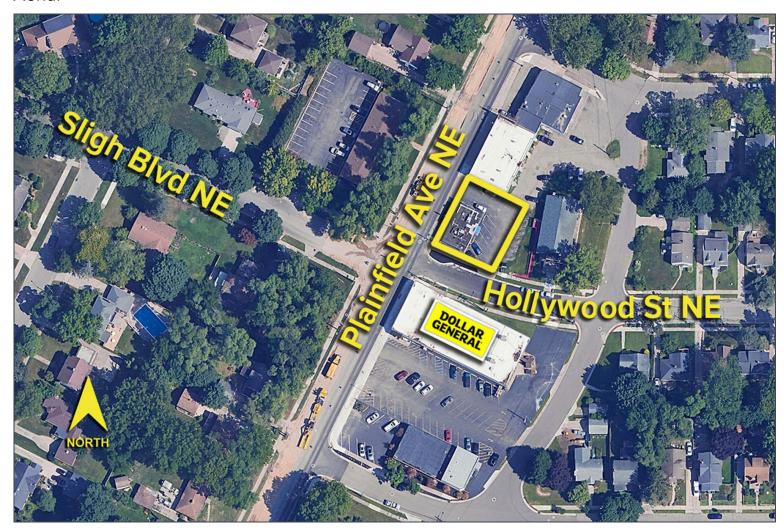

## 2450 Plainfield Avenue NE – Grand Rapids, MI

Retail for Sale

Site Plan

For more information, please contact:

PETER CACHEY (616) 259 6386 pcachey@signatureassociates.com JOE RIZQALLAH (616) 822 6310 jrizqallah@signatureassociates.com SIGNATURE ASSOCIATES

#### **Aerial**

| DEMOGRAPHICS |            |                |
|--------------|------------|----------------|
|              | POPULATION | MED. HH INCOME |
| 1 MILE       | 11,268     | \$81,309       |
| 3 MILE       | 88,761     | \$73,139       |
| 5 MILE       | 199,522    | \$81,209       |

| TRAFFIC COUNTS (TWO-WAY) |                                   |  |
|--------------------------|-----------------------------------|--|
| 10,948                   | Plainfield Ave south of 3 Mile Rd |  |
| 16,132                   | Plainfield Ave north of 3 Mile Rd |  |
| 8,137                    | 3 Mile Rd west of Plainfield Ave  |  |
| 5,862                    | 3 Mile Rd east of Plainfield Ave  |  |