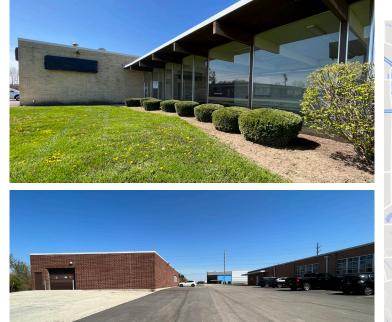

Industrial Space with High Visibility in West Chicago

33W461 ROOSEVELT RD WEST CHICAGO, IL

**VERSARES.COM** 

HUITING

## **BUILDING HIGHLIGHTS**

- Frequently Traveled Roosevelt Rd with Signage Opportunity
- 1,225 SF of Office / Showroom
- ▶ 6,329 SF Warehouse with 13ft Clear Ceilings & Overhead Door
- Abundant Parking Behind and on the Side of Building
- Zoned B3 Business Allowing for Many Different Uses & Potential for Special Uses Upon Application
- Good Power with 200 amp 3-Phase & an Additional 100 amp 3-Phase