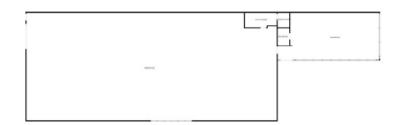

## **PROPERTY SUMMARY**

| ASKING LEASE RATE: | \$10.00 PSF MG |
|--------------------|----------------|
| AVAILABLE SF:      | 7,554 SF       |
| YEAR BUILT:        | 1970           |
| BUILDING SF:       | 7,554 SF       |
| CEILING HEIGHT:    | 13ft           |

## **BUILDING HIGHLIGHTS**

- Frequently Traveled Roosevelt Rd with Signage Opportunity
- 1,225 SF of Office / Showroom
- ▶ 6,329 SF Warehouse with 13ft Clear Ceilings & Overhead Door
- Abundant Parking Behind and on the Side of Building
- Zoned B3 Business Allowing for Many Different Uses & Potential for Special Uses Upon Application
- Good Power with 200 amp 3-Phase & an Additional 100 amp 3-Phase