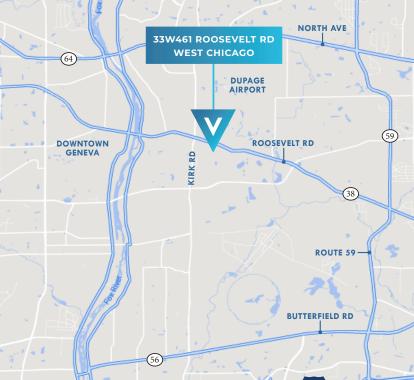

## AREA AMENITIES

- Access to Numerous Arterial Roads
- Located in Growing Warehouse / Distribution Corridor
- Minutes from DuPage Airport
- Close Proximity to I-88 / Farnsworth Rd Exit