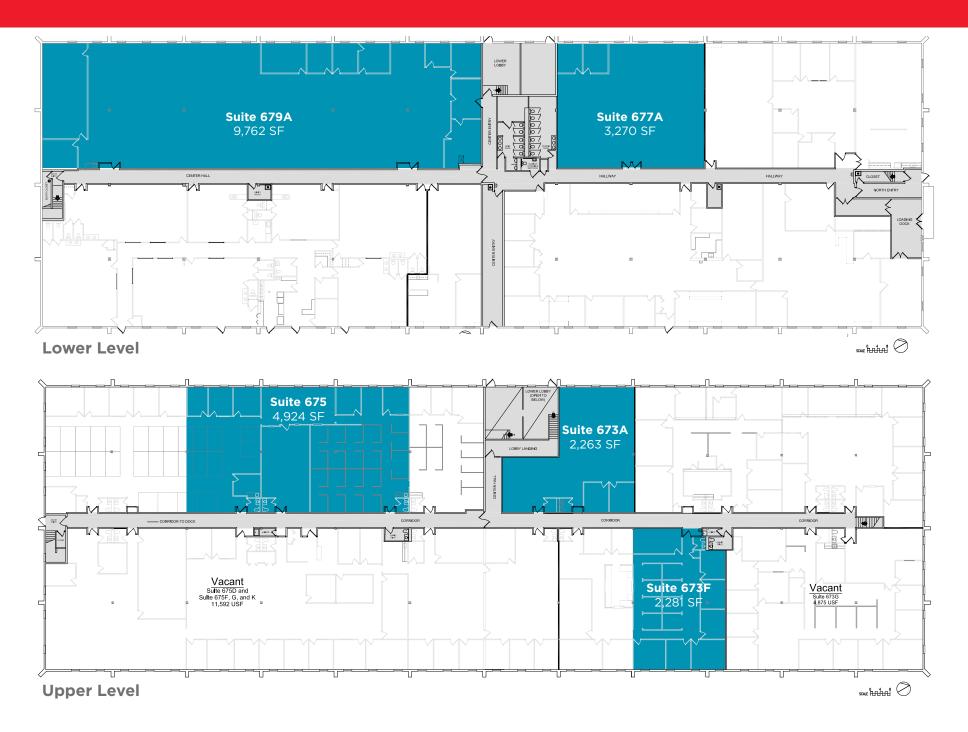

#### **AVAILABIL**ITY

| Suite 679A | 9,762 SF |
|------------|----------|
| Suite 677A | 3,270 SF |
| Suite 675  | 4,924 SF |
| Suite 673A | 2,263 SF |
| Suite 673F | 2,281 SF |
|            |          |

### **BUILDING A FLOOR PLANS**

AUSTIN WETZEL
Associate
+1 216 525 1474
awetzel@crescorealestate.com

ROBERT WETZEL
Vice President
+1 216 525 1486
rwetzel@crescorealestate.com

RICO A. PIETRO, SIOR

Principal
+1 216 525 1473
rpietro@crescorealestate.com