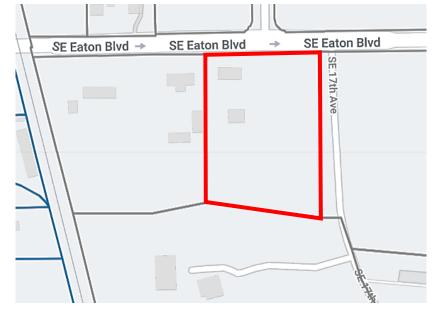

### PROPERTY HIGHLIGHTS

- 3.89 acre parcel
- Redevelopment opportunity in a high-demand industrial area
- Zoned ML/Light Industrial
- No CC&Rs to contend with
- 1,500 SF ranch style home on site with a garage and covered storage
- Easy access to major transportation routes
- Sale price: \$1.3M