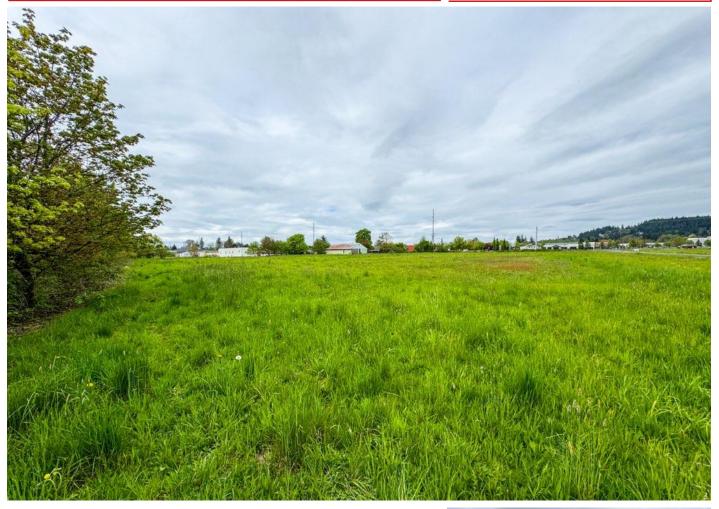

### PROPERTY HIGHLIGHTS

- 3.89 acre parcel
- Redevelopment opportunity in a high-demand industrial area
- Zoned ML/Light Industrial
- No CC&Rs to contend with
- 1,500 SF ranch style home on site with a garage and covered storage
- Easy access to major transportation routes
- Sale price: \$1.3M