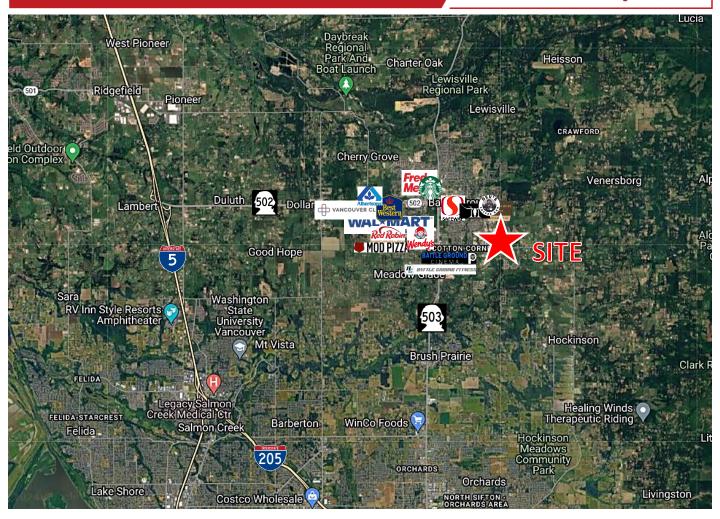

- 9 miles from I-5
- 11 miles to Ridgefield
- 17 miles to Vancouver
- · 27 miles to Portland
- 18 miles to PDX
- 18 miles to Camas

This statement with the information it contains is given with the understanding that all the negotiations relating to the purchase, rental or leasing of the property described above shall be conducted through this office. The above information, while not guaranteed, has been secured from sources we believe to be reliable.