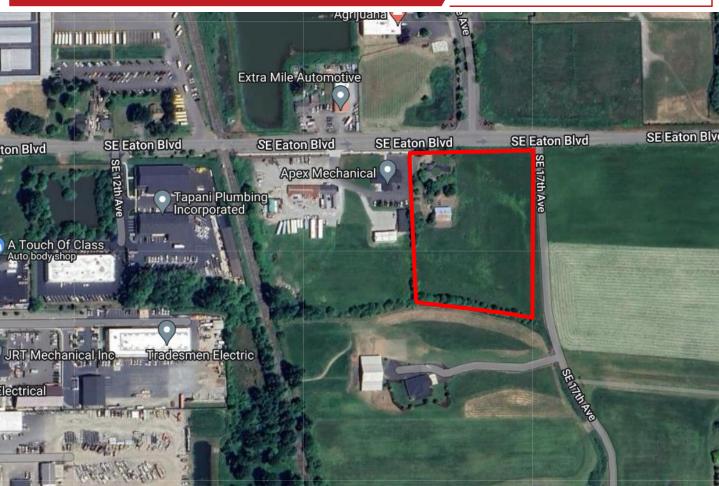

### PROPERTY HIGHLIGHTS

- 3.89 acre parcel
- Redevelopment opportunity in a high-demand industrial area
- Zoned ML/Light Industrial
- No CC&Rs to contend with
- 1,500 SF ranch style home on site with a garage and covered storage
- Easy access to major transportation routes
- Sale price: \$1.3M