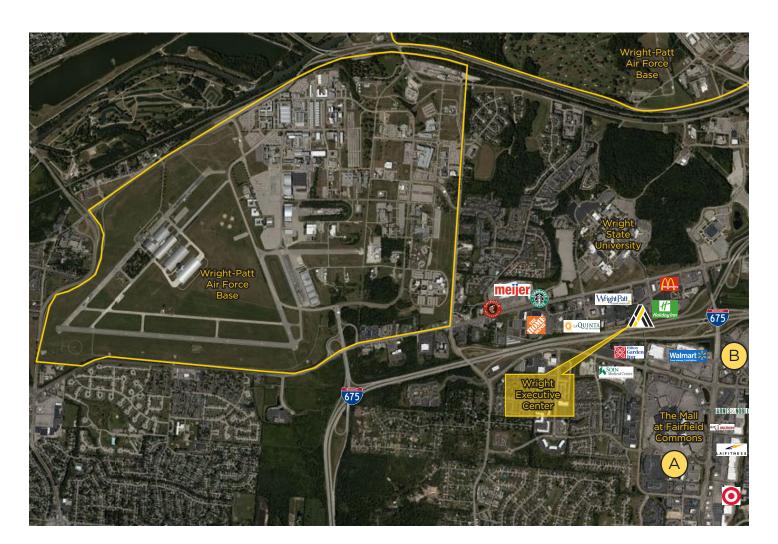

# **Wright Executive Center**

2900 & 3000 Presidential Drive Fairborn, Ohio 45324

Amenities - A
Starbucks
Panera Bread
Red Robin
Melt Bar & Grilled
BJ's Brewhouse
Fusian
Chuy's
Black Rock Bar & Grill
Chick-fil-A

Amenities - A
Dick's Sporting Goods
Macy's
Sears
JC Penney's
Elder Beerman
H&M
AT&T
Champs

Amenities - B
Lowe's
Kohl's
TJ Maxx
Fresh Thyme Market
Olive Garden
Giordano's
Which Which Sandwiches
BW3
McDonald's