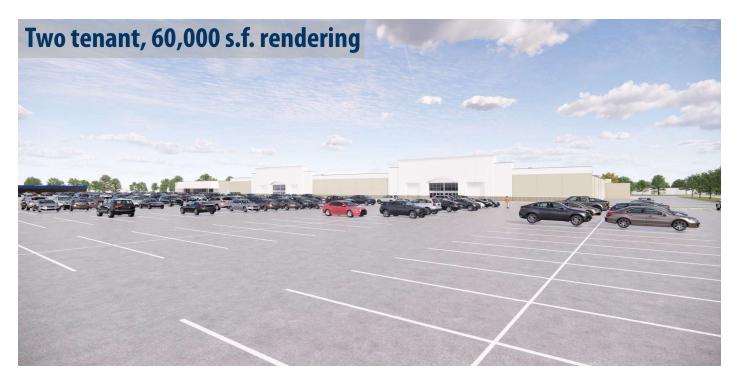

#### **PROPERTY HIGHLIGHTS**

- 124,000 SF divisible to 60,000 SF and able to configure loading docks on both sides of the property.
- 18' clear height with 45'x40' column spacing.
- B-2 zoning permits retail as well as many business uses