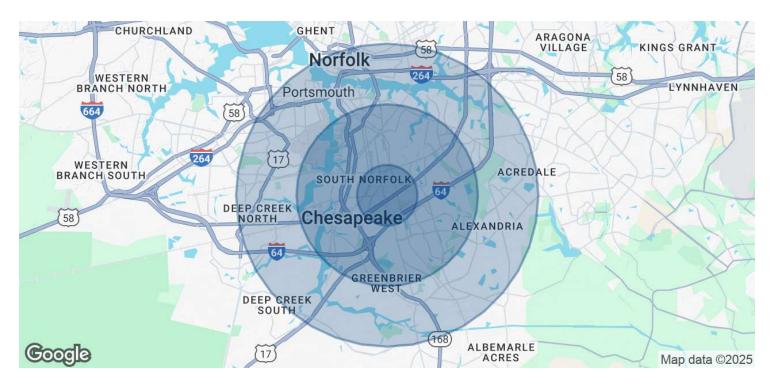

## **DEMOGRAPHICS MAP & REPORT**

| POPULATION           | 1 MILE   | 3 MILES  | 5 MILES  |
|----------------------|----------|----------|----------|
| Total Population     | 10,954   | 85,359   | 242,840  |
| Average Age          | 40       | 39       | 39       |
| Average Age (Male)   | 38       | 37       | 37       |
| Average Age (Female) | 42       | 40       | 41       |
| HOUSEHOLDS & INCOME  | 1 MILE   | 3 MILES  | 5 MILES  |
| Total Households     | 4,662    | 34,639   | 96,035   |
| # of Persons per HH  | 2.3      | 2.5      | 2.5      |
| Average HH Income    | \$79,490 | \$86,959 | \$93,986 |
|                      |          |          |          |