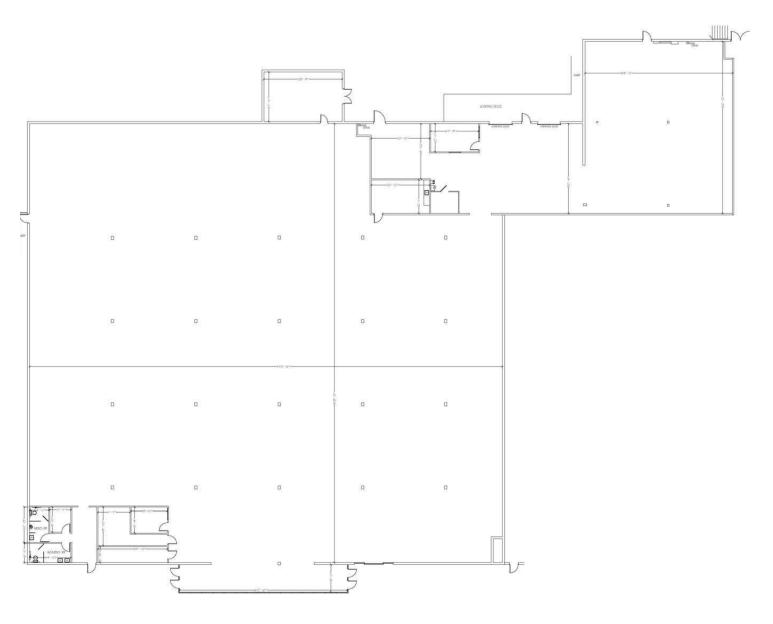

# SITE PLAN

# FORMER KMART

CHRIS GOOD, CCIM SUSAN SPRINGER

757.513.2500 chrisg@kotarides.com

### FORMER AMERICAN FREIGHT

2005 S. MILITARY HIGHWAY

CHESAPEAKE, VA 23320 EXISTING PLAN

32,328 SF SCALE: 3/32" = 1'0" DATE: 6/30/20 DRAWN BY: K.L. MONETTE 757.214.1345

CHRIS GOOD, CCIM SUSAN SPRINGER

757.513.2500 chrisg@kotarides.com