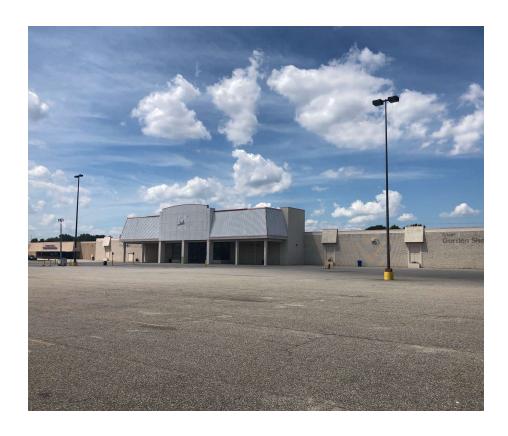

#### **PROPERTY OVERVIEW**

Retail property for lease in the Greenbrier/Battlefield area of Chesapeake near the top visited Kroger Marketplace in Virginia as reported by Placer.ai. Site has multiple signage and access points on a major roads: Battlefield Blvd and Military Hwy. Hub of the highway network with easy access to I-64, I 464 and Rt 168 (all converge nearby).

#### **PROPERTY HIGHLIGHTS**

- 124,000 SF divisible to 60,000 SF and able to configure loading docks on both sides of the property.
- 18' clear height with 45'x40' column spacing.
- B-2 zoning permits retail as well as many business uses