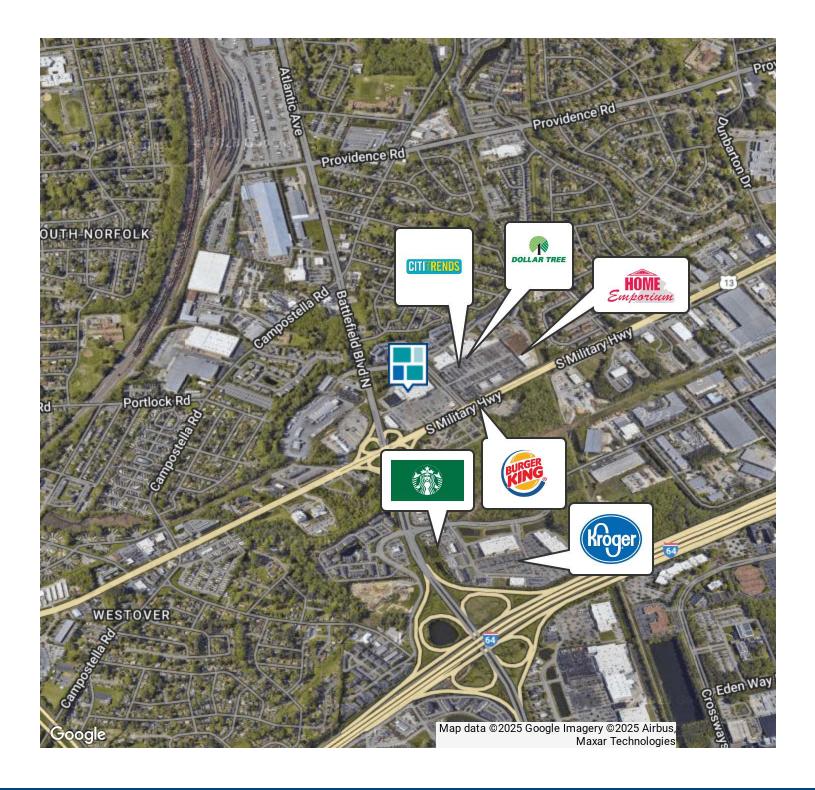

# LOCATION MAP

Owner/Agent Managed and Leased by KPM LLC CHRIS GOOD, CCIM SUSAN SPRINGER

757.513.2500 chrisg@kotarides.com

#### **PROPERTY OVERVIEW**

Retail property for lease in the Greenbrier/Battlefield area of Chesapeake near the top visited Kroger Marketplace in Virginia as reported by Placer.ai. Site has multiple signage and access points on a major roads: Battlefield Blvd and Military Hwy. Hub of the highway network with easy access to I-64, I 464 and Rt 168 (all converge nearby).