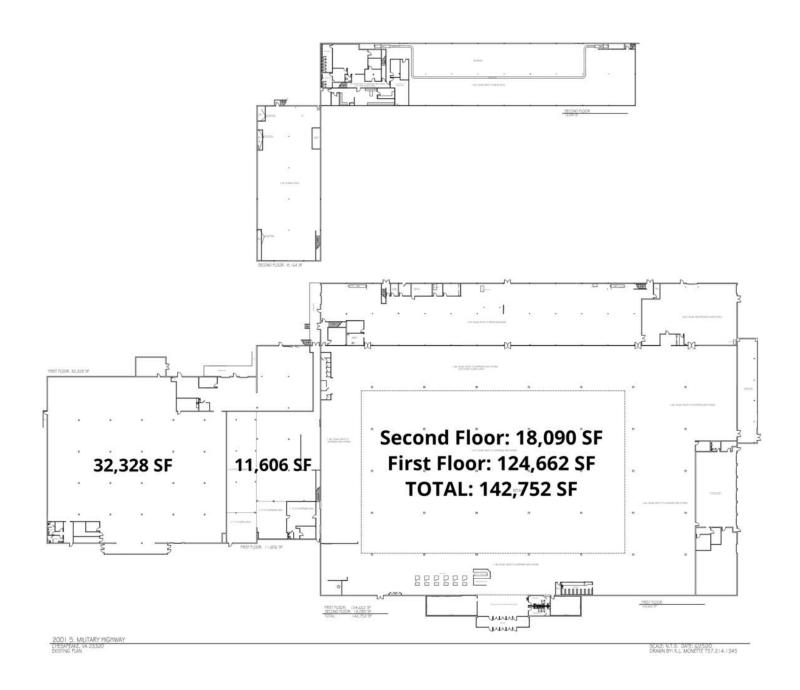

#### **OFFERING SUMMARY**

| Lease Rate:                 | Negotiable                       |
|-----------------------------|----------------------------------|
| Building Size:              | 168,596 SF Total<br>Available SF |
| Former Kmart:               | 124,662 SF plus<br>mezzanine     |
| Former American<br>Freight: | 32,328 SF                        |
| Vacant:                     | 11,606 SF                        |

# SITE PLAN

# FORMER KMART

CHRIS GOOD, CCIM SUSAN SPRINGER

757.513.2500 chrisg@kotarides.com