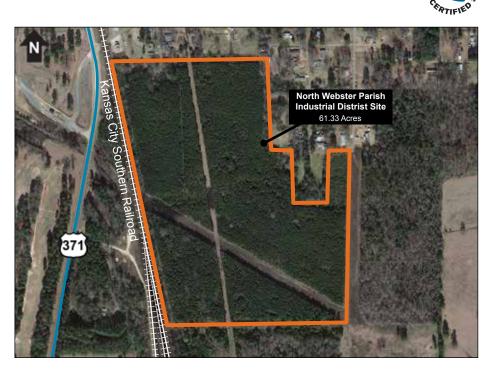

## **North Webster Parish Industrial District Site**

US Highway 371 Cullen, LA 71021

#### SITE INFORMATION

ACRES AVAILABLE: 61.33 Acres

**PROPERTY TYPE:** Industrial with Rail Access

**TERRAIN:** Flat

SUB DIVIDABLE: Yes

**PRIOR/CURRENT USE:** Agricultural

**OWNER:** North Webster Parish Industrial District

#### **TRANSPORTATION LOGISTICS**

INTERSTATE: I-20 Distance: 27.7 miles

**HIGHWAY:** US-371 Distance: Adjacent to Site

**RAIL:** Kansas City Southern Railroad Distance: Adjacent to Site

**AIRPORT:** Shreveport Regional Airport (SHV) Distance: 59.9 miles