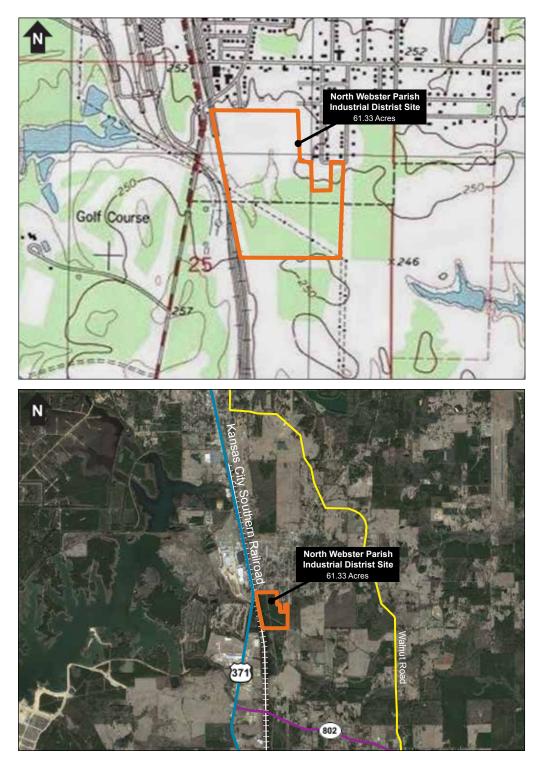

## **North Webster Parish Industrial District Site**

US Highway 371 Cullen, LA 71021

#### SITE INFORMATION

ACRES AVAILABLE: 61.33 Acres

**PROPERTY TYPE:** Industrial with Rail Access

**TERRAIN:** Flat

SUB DIVIDABLE: Yes

**PRIOR/CURRENT USE:** Agricultural

**OWNER:** North Webster Parish Industrial District

#### **TRANSPORTATION LOGISTICS**

INTERSTATE: I-20 Distance: 27.7 miles

**HIGHWAY:** US-371 Distance: Adjacent to Site

**RAIL:** Kansas City Southern Railroad Distance: Adjacent to Site

**AIRPORT:** Shreveport Regional Airport (SHV) Distance: 59.9 miles