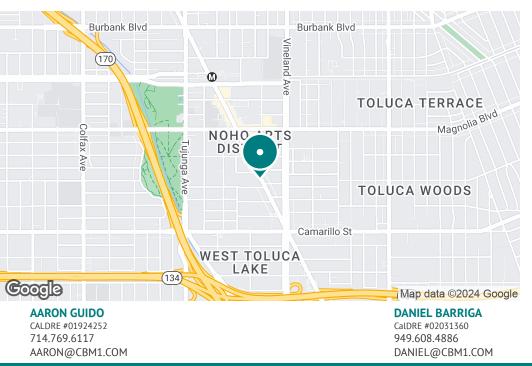

### **DEMOGRAPHICS MAP & REPORT**

5011-5019 LANKERSHIM BOULEVARD | NORTH HOLLYWOOD, CA 91601

**BROCHURE | PAGE 8** 

| POPULATION                              | 1 MILE               | 3 MILES                  | 5 MILES                |
|-----------------------------------------|----------------------|--------------------------|------------------------|
| Total Population                        | 44,089               | 228,387                  | 568,829                |
| Average Age                             | 39                   | 41                       | 41                     |
| Average Age (Male)                      | 39                   | 40                       | 40                     |
| Average Age (Female)                    | 40                   | 41                       | 42                     |
|                                         |                      |                          |                        |
| HOUSEHOLDS & INCOME                     | 1 MILE               | 3 MILES                  | 5 MILES                |
| HOUSEHOLDS & INCOME<br>Total Households | <b>1 MILE</b> 21,971 | <b>3 MILES</b><br>98,817 | <b>5 MILES</b> 237,375 |
|                                         |                      |                          |                        |
| Total Households                        | 21,971               | 98,817                   | 237,375                |
| Total Households<br># of Persons per HH | 21,971               | 98,817<br>2.3            | 237,375                |

### TRAFFIC COUNTS

Lankershim Blvd

21,980/day

Demographics data derived from AlphaMap