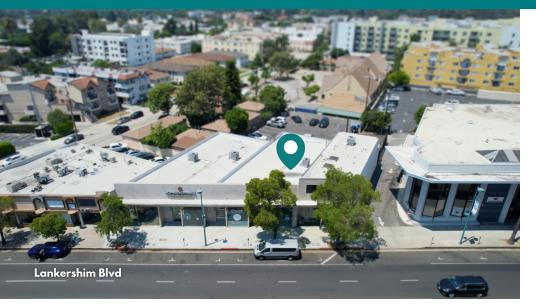

# AERIAL MAP

5011-5019 LANKERSHIM BOULEVARD | NORTH HOLLYWOOD, CA 91601

**BROCHURE | PAGE 7** 

### LOCATION DESCRIPTION

Immerse yourself in the thriving energy of North Hollywood! Situated along the vibrant Lankershim Boulevard, the area boasts a dynamic and diverse community, drawing in foot traffic from all corners of the city. Indulge in the district's unique blend of trendy boutiques, chic cafes, and lively entertainment venues, creating an inviting atmosphere for retail businesses. The nearby NoHo Arts District is a hub for creativity and culture, attracting a steady stream of visitors with its theaters, galleries, and eclectic shops. With its prime location and excellent visibility, the area offers an exceptional opportunity for retail businesses looking to capture the attention of a diverse and engaged audience.