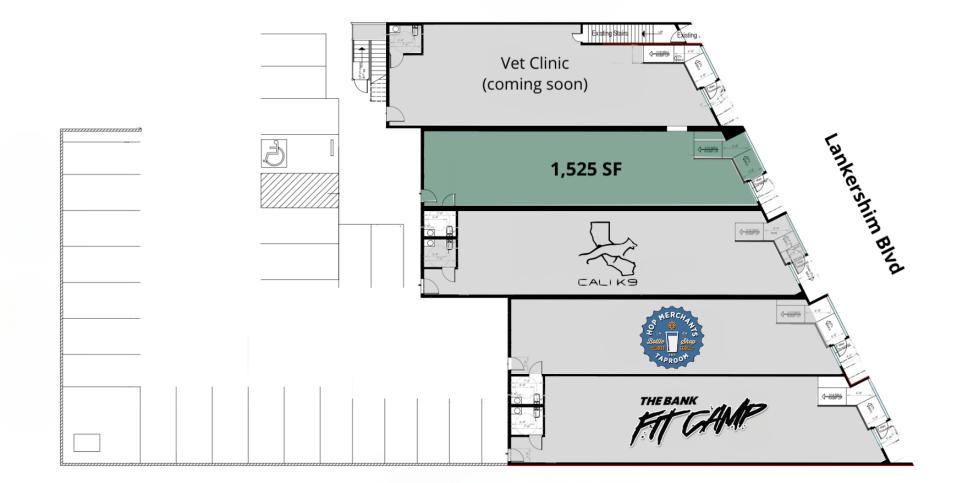

## **FLOOR PLAN**

5011-5019 LANKERSHIM BOULEVARD | NORTH HOLLYWOOD, CA 91601

BROCHURE | PAGE 6

inaccuracies.

North

#### 5017 Lakershim Boulevard, North Hollywood, CA 91601

### LEASE INFORMATION

| Lease Ty | ype:       |          |                 |                 | Est. \$0.75 NNN   | Lease Term:                                                                 | Negotiable      |
|----------|------------|----------|-----------------|-----------------|-------------------|-----------------------------------------------------------------------------|-----------------|
| Total Sp | ace:       |          |                 |                 | 1,525 SF          | Lease Rate:                                                                 | \$4.00 SF/month |
| AVAILAE  | BLE SPACES |          |                 |                 |                   |                                                                             |                 |
| SUITE    | TENANT     | SIZE     | ТҮРЕ            | RATE            | DESCRIPTION       |                                                                             |                 |
| 5017     | Available  | 1,525 SF | Est. \$0.75 NNN | \$4.00 SF/month | High visibility l | ocation on Lankershim Blvd. for retail, medical, fitness or restaurant uses |                 |