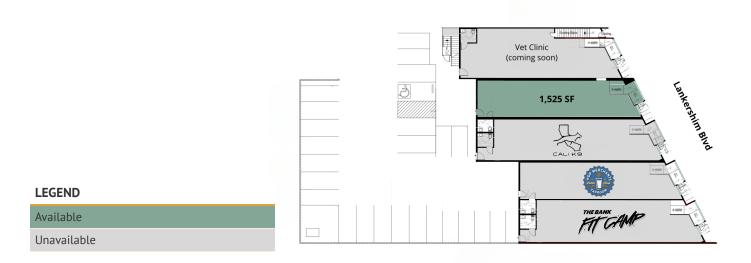

## **FLOOR PLAN**

5011-5019 LANKERSHIM BOULEVARD | NORTH HOLLYWOOD, CA 91601

BROCHURE | PAGE 6

inaccuracies.

North

#### 5017 Lakershim Boulevard, North Hollywood, CA 91601

### LEASE INFORMATION

| Lease Ty | ype:       |          |                 |                 | Est. \$0.75 NNN   | Lease Term:                                                                 | Negotiable      |
|----------|------------|----------|-----------------|-----------------|-------------------|-----------------------------------------------------------------------------|-----------------|
| Total Sp | ace:       |          |                 |                 | 1,525 SF          | Lease Rate:                                                                 | \$4.00 SF/month |
| AVAILAE  | BLE SPACES |          |                 |                 |                   |                                                                             |                 |
| SUITE    | TENANT     | SIZE     | ТҮРЕ            | RATE            | DESCRIPTION       |                                                                             |                 |
| 5017     | Available  | 1,525 SF | Est. \$0.75 NNN | \$4.00 SF/month | High visibility l | ocation on Lankershim Blvd. for retail, medical, fitness or restaurant uses |                 |