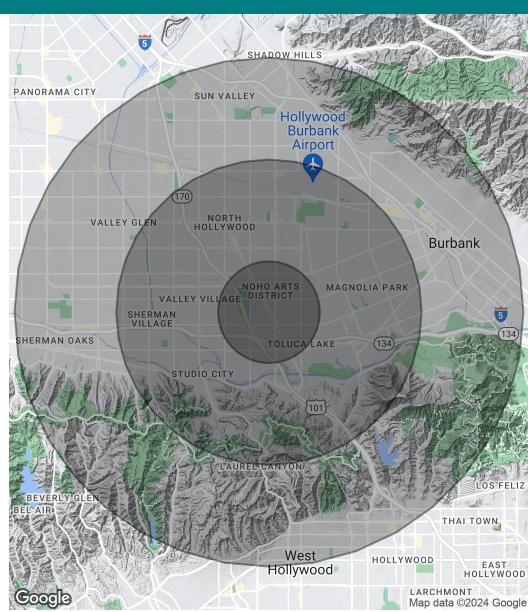

### **DEMOGRAPHICS MAP & REPORT**

5011-5019 LANKERSHIM BOULEVARD | NORTH HOLLYWOOD, CA 91601

**BROCHURE | PAGE 8** 

| POPULATION                              | 1 MILE               | 3 MILES                  | 5 MILES                |
|-----------------------------------------|----------------------|--------------------------|------------------------|
| Total Population                        | 44,089               | 228,387                  | 568,829                |
| Average Age                             | 39                   | 41                       | 41                     |
| Average Age (Male)                      | 39                   | 40                       | 40                     |
| Average Age (Female)                    | 40                   | 41                       | 42                     |
|                                         |                      |                          |                        |
| HOUSEHOLDS & INCOME                     | 1 MILE               | 3 MILES                  | 5 MILES                |
| HOUSEHOLDS & INCOME<br>Total Households | <b>1 MILE</b> 21,971 | <b>3 MILES</b><br>98,817 | <b>5 MILES</b> 237,375 |
|                                         |                      |                          |                        |
| Total Households                        | 21,971               | 98,817                   | 237,375                |
| Total Households<br># of Persons per HH | 21,971               | 98,817<br>2.3            | 237,375                |