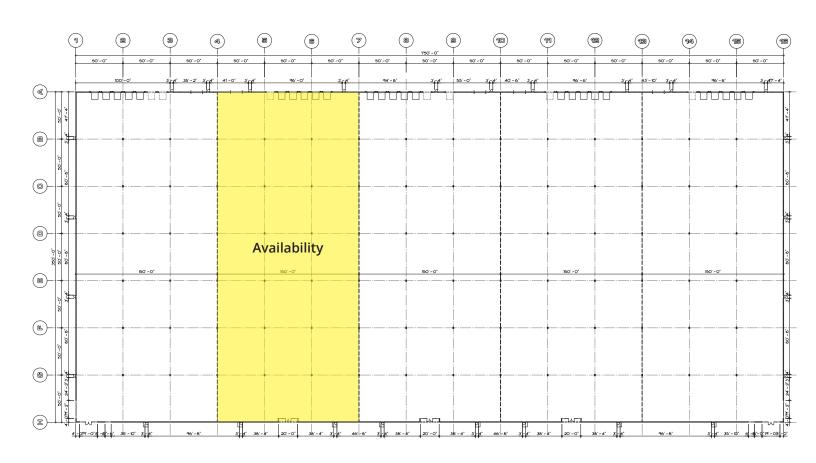

## Space Amenities

#### 890 Claycraft Rd Gahanna, OH 43230

- Built in 2019
- Up to 52,500 SF available
- $1,370 \pm SF$  office space
- 5 fully equipped dock doors; 9' x 10'
- 1 drive-in door; 12' x 14'
- 32' clear height
- 50' x 50' column spacing
- ESFR sprinkler system
- Power: 200 Amps, 480/277V, 3-Phase, 4 wire
- Up to 22 trailer parking spaces
- Flexible sublease terms available up to 2 year term