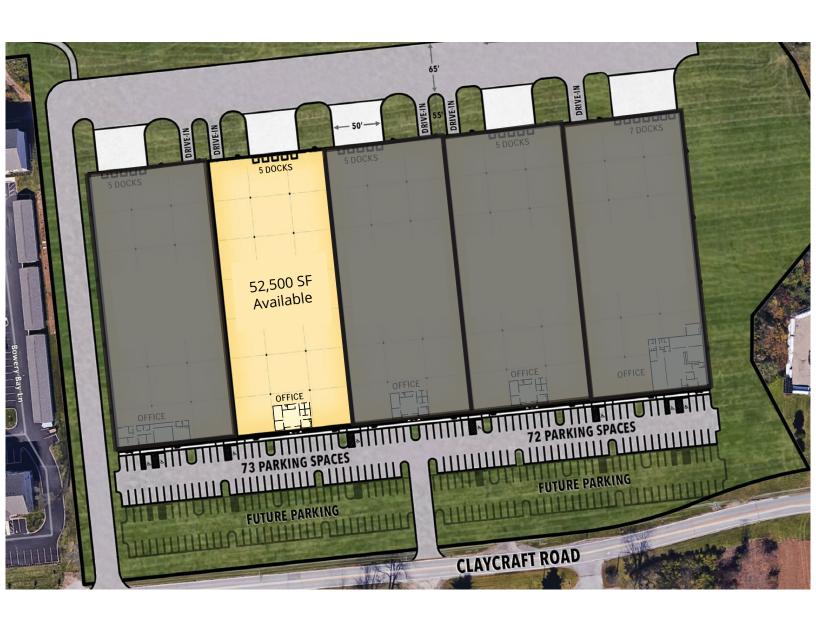

## Site Plan

890 Claycraft Rd Gahanna, OH 43230

**Building SF:** 262,500 ± SF

Available SF:  $52,500 \pm SF$ 

Lease Rate: \$7.25/SF NNN

Operating \$1.73/SF

**Expenses:** (estimated 2025)

**Sublease Term:** Flexible sublease terms

available with up to 2 year