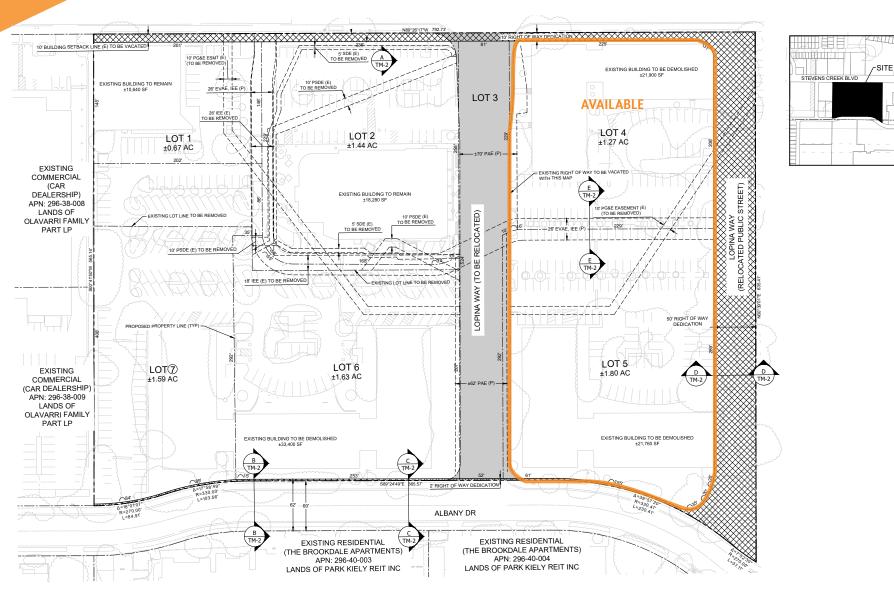

# SITE PLAN & AVAILABILITY

## 2 SEPARATE PARCELS LOCATED AT CORNER STEVENS CREEK BLVD, (RELOCATED) LOPINA WAY.

LOT#4: 1.27 ACRE; LOT #5: 1.80 ACRE; COMBINED 3.07 ACRE GROUND LEASE RATE TBD; LEASE RATE: \$45K AN ACRE PER MONTH

SALES PRICE: \$248.00 PSF ON LAND