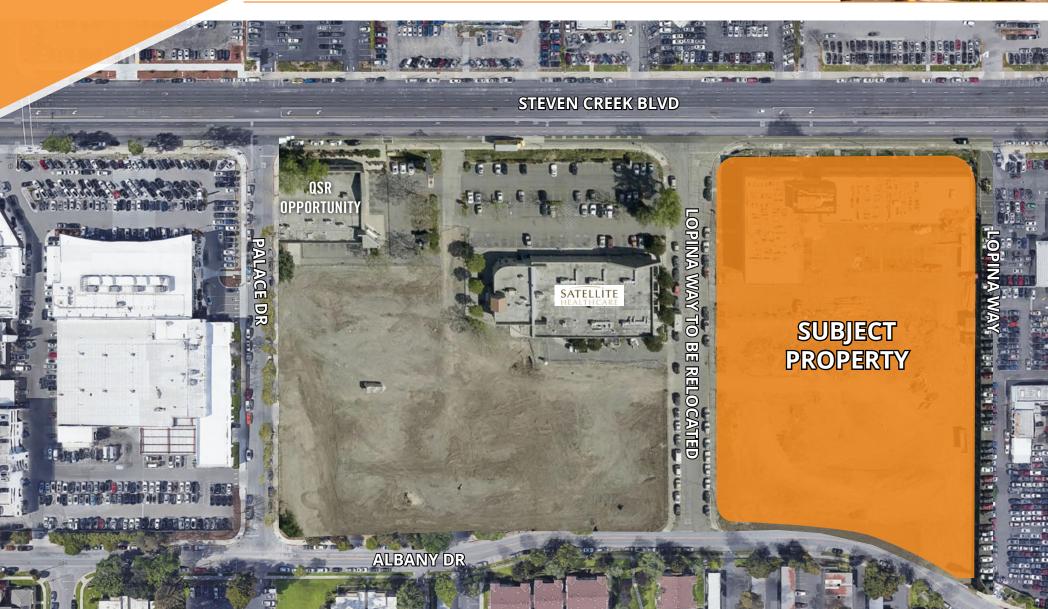

# SITE PLAN & AVAILABILITY

## 2 SEPARATE PARCELS LOCATED AT CORNER STEVENS CREEK BLVD, (RELOCATED) LOPINA WAY.

LOT#4: 1.27 ACRE; LOT #5: 1.80 ACRE; COMBINED 3.07 ACRE GROUND LEASE RATE TBD; LEASE RATE: \$45K AN ACRE PER MONTH

SALES PRICE: \$248.00 PSF ON LAND

### EXISTING AERIAL