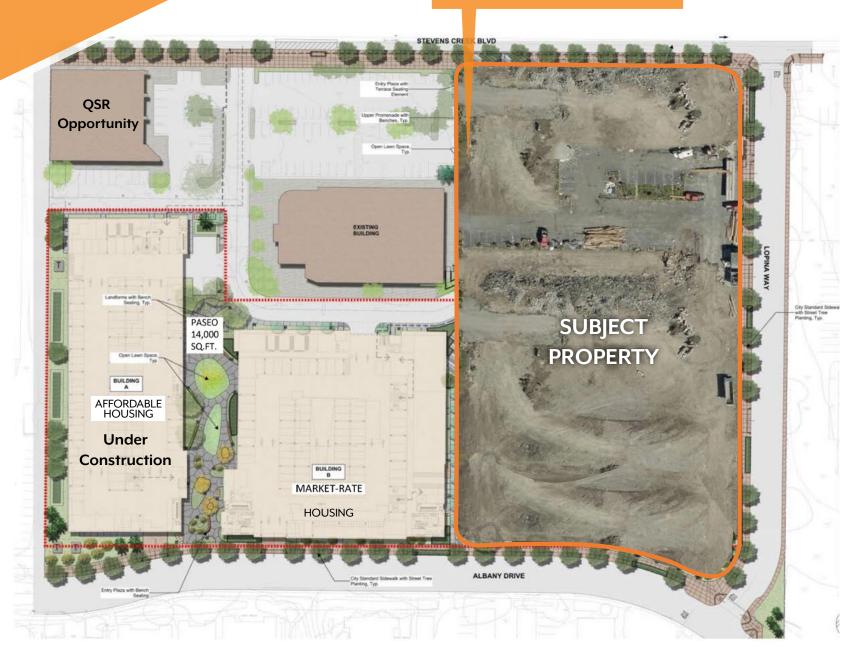

### STEVENS CREEK BLVD AT LOPINA WAY SAN JOSE, CA



3.07 ACRES OF LAND DIVISBLE FOR LEASE/SALE



# PROPERTY **DETAILS**

#### FORMER LOPINA WAY



# SITE PLAN & AVAILABILITY

## 2 SEPARATE PARCELS LOCATED AT CORNER STEVENS CREEK BLVD, (RELOCATED) LOPINA WAY.

LOT#4: 1.27 ACRE; LOT #5: 1.80 ACRE; COMBINED 3.07 ACRE GROUND LEASE RATE TBD; LEASE RATE: \$45K AN ACRE PER MONTH

SALES PRICE: \$248.00 PSF ON LAND



### EXISTING AERIAL







### DEMOGRAPHICS

|                            | 1 MILE    | 3 MILES   | 5 MILES   |
|----------------------------|-----------|-----------|-----------|
| RESIDENTIAL POPULATION     | 34,578    | 266,423   | 571,389   |
| DAYTIME POPULATION         | 30,506    | 244,596   | 662,770   |
| AVERAGE HOUSEHOLD INCOME   | \$175,426 | \$189,258 | \$200,624 |
| BACHELOR'S DEGREE ATTAINED | 34.9%     | 33.7%     | 34.2%     |