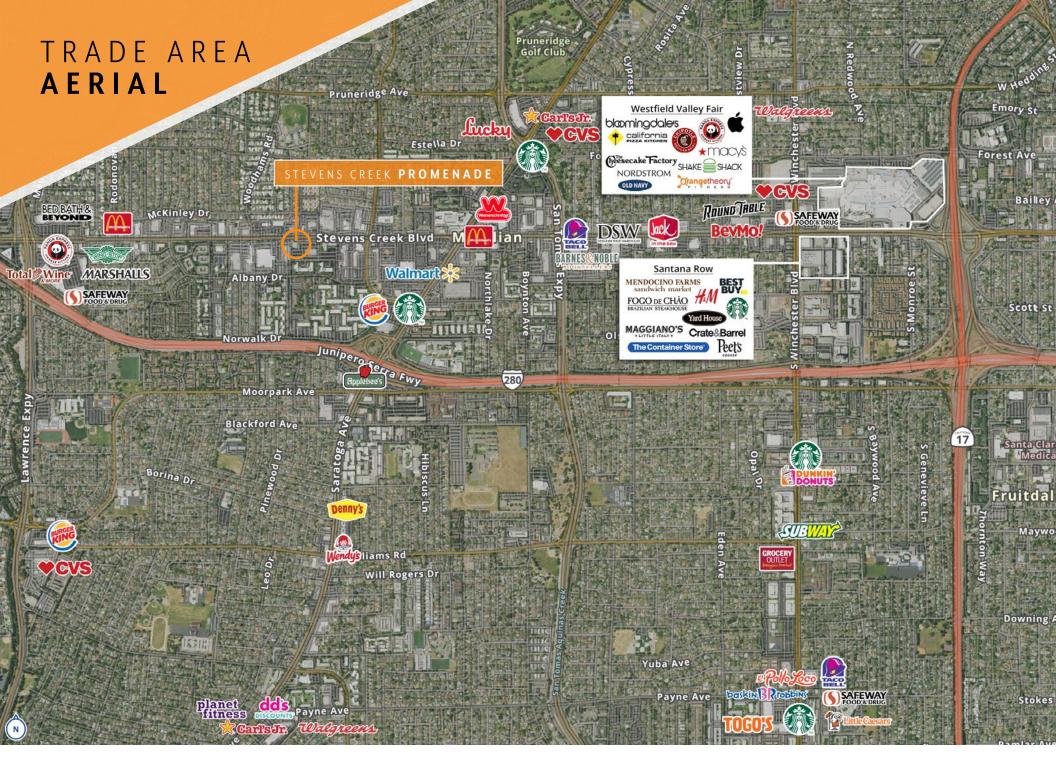

### STEVENS CREEK BLVD AT LOPINA WAY SAN JOSE, CA



3.07 ACRES OF LAND DIVISBLE FOR LEASE/SALE



# PROPERTY **DETAILS**

#### FORMER LOPINA WAY



# SITE PLAN & AVAILABILITY

## 2 SEPARATE PARCELS LOCATED AT CORNER STEVENS CREEK BLVD, (RELOCATED) LOPINA WAY.

LOT#4: 1.27 ACRE; LOT #5: 1.80 ACRE; COMBINED 3.07 ACRE GROUND LEASE RATE TBD; LEASE RATE: \$45K AN ACRE PER MONTH

SALES PRICE: \$248.00 PSF ON LAND



### EXISTING AERIAL







### DEMOGRAPHICS

|                            | 1 MILE    | 3 MILES   | 5 MILES   |
|----------------------------|-----------|-----------|-----------|
| RESIDENTIAL POPULATION     | 34,578    | 266,423   | 571,389   |
| DAYTIME POPULATION         | 30,506    | 244,596   | 662,770   |
| AVERAGE HOUSEHOLD INCOME   | \$175,426 | \$189,258 | \$200,624 |
| BACHELOR'S DEGREE ATTAINED | 34.9%     | 33.7%     | 34.2%     |