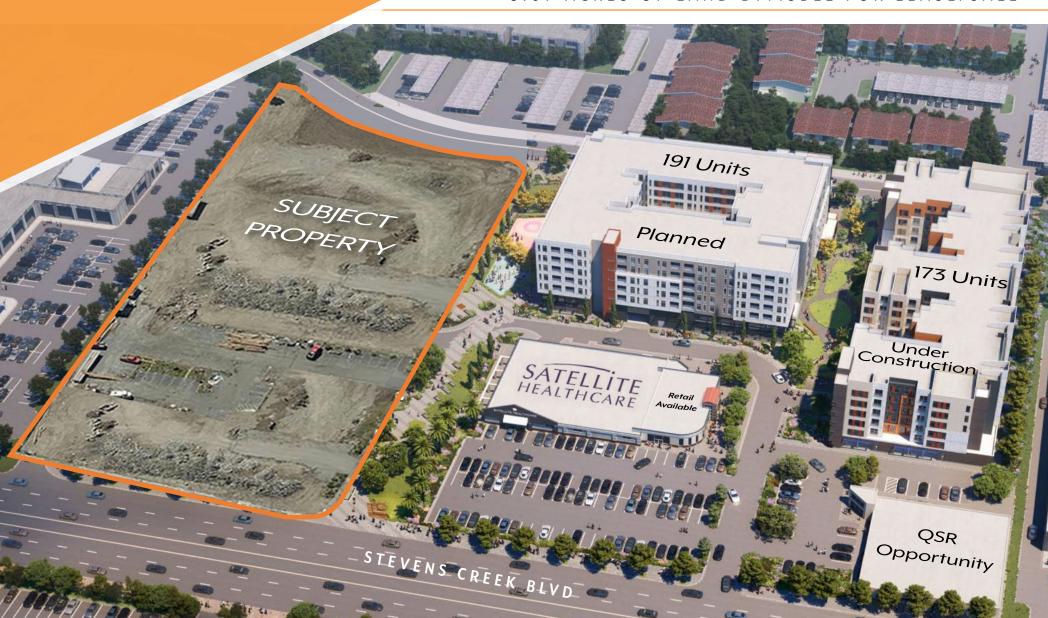

### STEVENS CREEK BLVD AT LOPINA WAY SAN JOSE, CA



3.07 ACRES OF LAND DIVISBLE FOR LEASE/SALE



# PROPERTY **DETAILS**

#### FORMER LOPINA WAY



# SITE PLAN & AVAILABILITY

## 2 SEPARATE PARCELS LOCATED AT CORNER STEVENS CREEK BLVD, (RELOCATED) LOPINA WAY.

LOT#4: 1.27 ACRE; LOT #5: 1.80 ACRE; COMBINED 3.07 ACRE GROUND LEASE RATE TBD; LEASE RATE: \$45K AN ACRE PER MONTH

SALES PRICE: \$248.00 PSF ON LAND



### EXISTING AERIAL







### DEMOGRAPHICS

|                            | 1 MILE    | 3 MILES   | 5 MILES   |
|----------------------------|-----------|-----------|-----------|
| RESIDENTIAL POPULATION     | 34,578    | 266,423   | 571,389   |
| DAYTIME POPULATION         | 30,506    | 244,596   | 662,770   |
| AVERAGE HOUSEHOLD INCOME   | \$175,426 | \$189,258 | \$200,624 |
| BACHELOR'S DEGREE ATTAINED | 34.9%     | 33.7%     | 34.2%     |