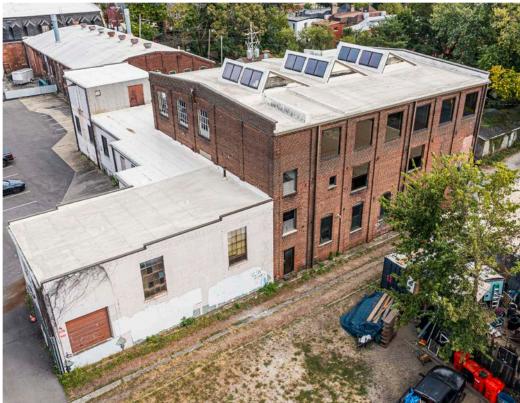

#### WAREHOUSE/REDEVELOPMENT OPPORTUNITY AVAILABLE

315 Roland St | Louisville, KY 40206

## **LEASE RATE: \$3/SF GROSS**0.28 AC - 21,366± SF AVAILABLE

- Prime Location: Conveniently located off I-65 with access nearby to I-64, I-71, & I-264
- Building Features: Flexible space for various commercial uses including office, industrial, warehouse, or flex space needs.
- **Uses:** Building is primed for warehouse use or a redevelopment.
- Parking: On-site parking available for customers and staff.
- **Zoning:** Zoned C-2 (Commercial), allowing for a broad range of retail, office, and service-related uses.