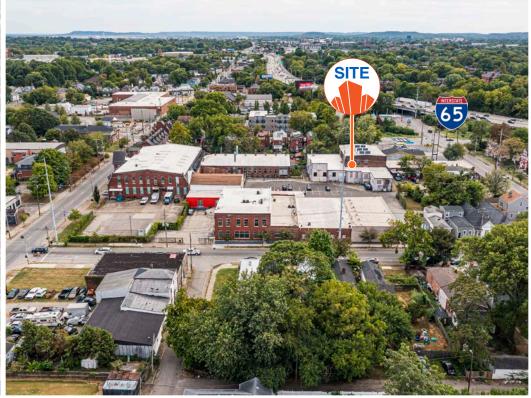

#### WAREHOUSE/REDEVELOPMENT OPPORTUNITY AVAILABLE

315 Roland St | Louisville, KY 40206

## **LEASE RATE: \$3/SF GROSS**0.28 AC - 21,366± SF AVAILABLE

- Prime Location: Conveniently located off I-65 with access nearby to I-64, I-71, & I-264
- Building Features: Flexible space for various commercial uses including office, industrial, warehouse, or flex space needs.
- **Uses:** Building is primed for warehouse use or a redevelopment.
- Parking: On-site parking available for customers and staff.
- **Zoning:** Zoned C-2 (Commercial), allowing for a broad range of retail, office, and service-related uses.