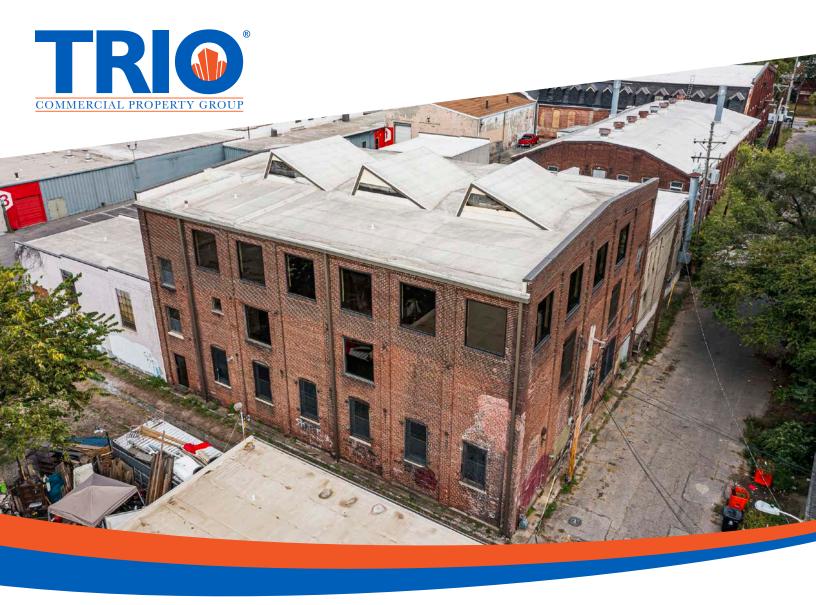

#### WAREHOUSE/REDEVELOPMENT OPPORTUNITY AVAILABLE

315 Roland St | Louisville, KY 40206

## **LEASE RATE: \$3/SF GROSS**0.28 AC - 21,366± SF AVAILABLE

- Prime Location: Conveniently located off I-65 with access nearby to I-64, I-71, & I-264
- Building Features: Flexible space for various commercial uses including office, industrial, warehouse, or flex space needs.
- **Uses:** Building is primed for warehouse use or a redevelopment.
- Parking: On-site parking available for customers and staff.
- **Zoning:** Zoned C-2 (Commercial), allowing for a broad range of retail, office, and service-related uses.