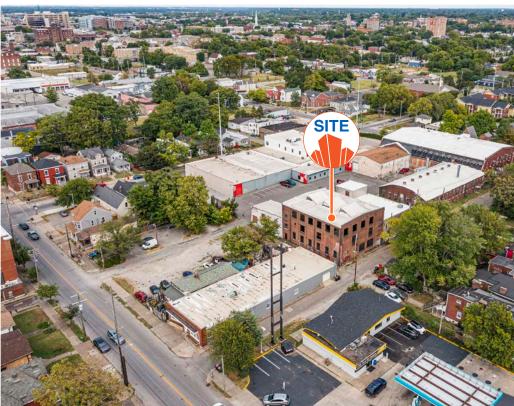

#### WAREHOUSE/REDEVELOPMENT OPPORTUNITY AVAILABLE

315 Roland St | Louisville, KY 40206

## **LEASE RATE: \$3/SF GROSS**0.28 AC - 21,366± SF AVAILABLE

- Prime Location: Conveniently located off I-65 with access nearby to I-64, I-71, & I-264
- Building Features: Flexible space for various commercial uses including office, industrial, warehouse, or flex space needs.
- **Uses:** Building is primed for warehouse use or a redevelopment.
- Parking: On-site parking available for customers and staff.
- **Zoning:** Zoned C-2 (Commercial), allowing for a broad range of retail, office, and service-related uses.