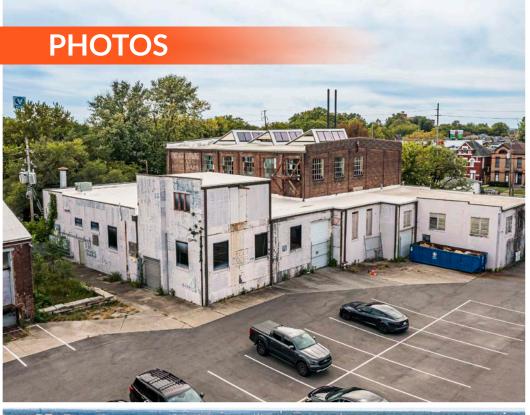

#### WAREHOUSE/REDEVELOPMENT OPPORTUNITY AVAILABLE

315 Roland St | Louisville, KY 40206

## **LEASE RATE: \$3/SF GROSS**0.28 AC - 21,366± SF AVAILABLE

- Prime Location: Conveniently located off I-65 with access nearby to I-64, I-71, & I-264
- Building Features: Flexible space for various commercial uses including office, industrial, warehouse, or flex space needs.
- **Uses:** Building is primed for warehouse use or a redevelopment.
- Parking: On-site parking available for customers and staff.
- **Zoning:** Zoned C-2 (Commercial), allowing for a broad range of retail, office, and service-related uses.