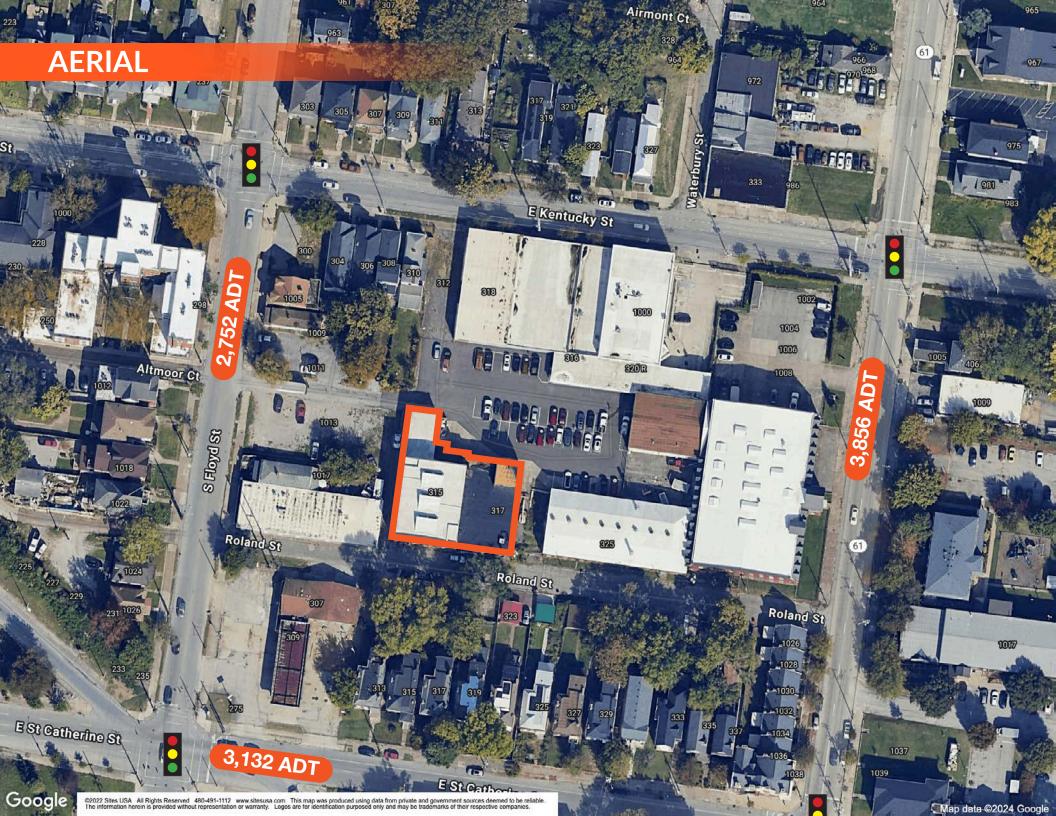

#### WAREHOUSE/REDEVELOPMENT OPPORTUNITY AVAILABLE

315 Roland St | Louisville, KY 40206



## **LEASE RATE: \$3/SF GROSS**0.28 AC - 21,366± SF AVAILABLE

- Prime Location: Conveniently located off I-65 with access nearby to I-64, I-71, & I-264
- Building Features: Flexible space for various commercial uses including office, industrial, warehouse, or flex space needs.
- **Uses:** Building is primed for warehouse use or a redevelopment.
- Parking: On-site parking available for customers and staff.
- **Zoning:** Zoned C-2 (Commercial), allowing for a broad range of retail, office, and service-related uses.

SETH EDENS, SIOR JUSTIN BAKER,SIOR PHIL RADCLIFF SEDENS@TRIOCPG.COM JBAKER@TRIOCPG.COM PRADCLIFF@TRIOCPG.COM (502) 553-4180 (502) 454-0911 (502) 386-5446













### **DEMOGRAPHICS**

1 MILE 22,728
3 MILES 122,643
5 MILES 268,784

1 MILE 12,714
3 MILES 57,794
5 MILES 121,060

1 MILE 1,696
3 MILES 7,981
5 MILES 14,052

1 MILE 25,719
3 MILES 99,853
5 MILES 161,190

#### MEDIAN HOUSEHOLD INCOME

# \$ \$ \$ \$ 83,143 1 MILE 3 MILES 5 MILES

#### TRAFFIC COUNTS