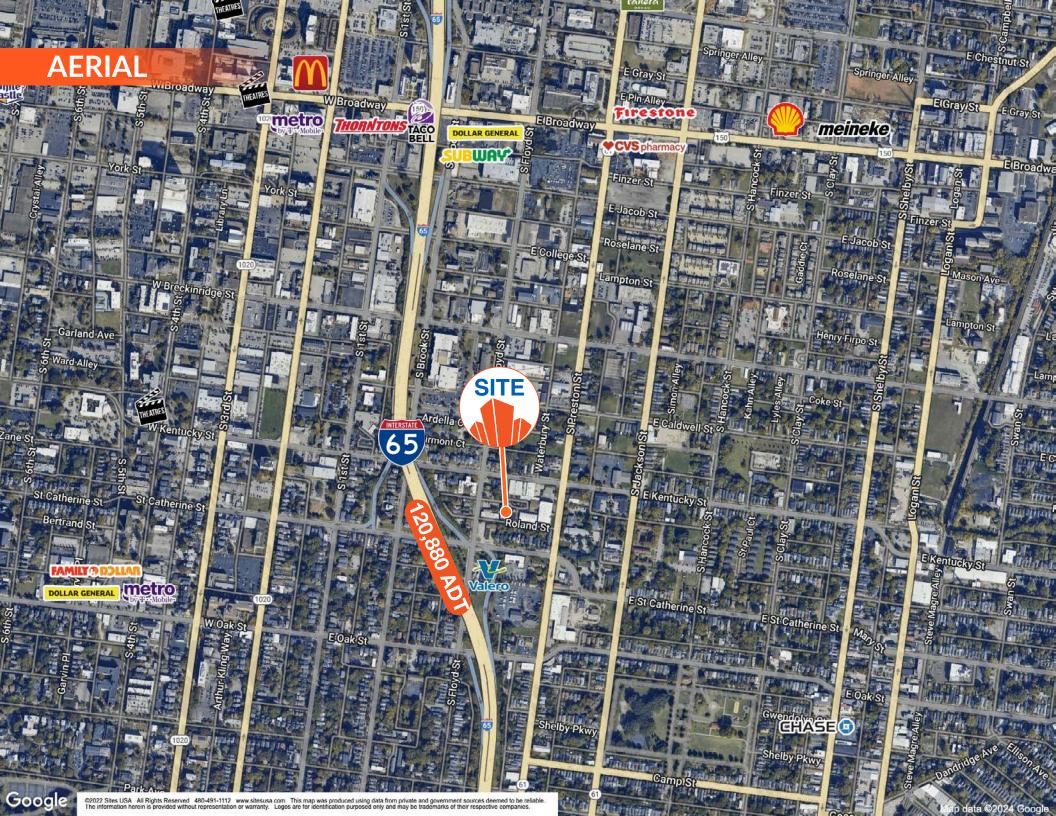

#### WAREHOUSE/REDEVELOPMENT OPPORTUNITY AVAILABLE

315 Roland St | Louisville, KY 40206



## **LEASE RATE: \$3/SF GROSS**0.28 AC - 21,366± SF AVAILABLE

- Prime Location: Conveniently located off I-65 with access nearby to I-64, I-71, & I-264
- Building Features: Flexible space for various commercial uses including office, industrial, warehouse, or flex space needs.
- **Uses:** Building is primed for warehouse use or a redevelopment.
- Parking: On-site parking available for customers and staff.
- **Zoning:** Zoned C-2 (Commercial), allowing for a broad range of retail, office, and service-related uses.

SETH EDENS, SIOR JUSTIN BAKER,SIOR PHIL RADCLIFF SEDENS@TRIOCPG.COM JBAKER@TRIOCPG.COM PRADCLIFF@TRIOCPG.COM (502) 553-4180 (502) 454-0911 (502) 386-5446













### **DEMOGRAPHICS**

1 MILE 22,728
3 MILES 122,643
5 MILES 268,784

1 MILE 12,714
3 MILES 57,794
5 MILES 121,060

1 MILE 1,696
3 MILES 7,981
5 MILES 14,052

1 MILE 25,719
3 MILES 99,853
5 MILES 161,190

#### MEDIAN HOUSEHOLD INCOME

# \$ \$ \$ \$ 83,143 1 MILE 3 MILES 5 MILES

#### TRAFFIC COUNTS