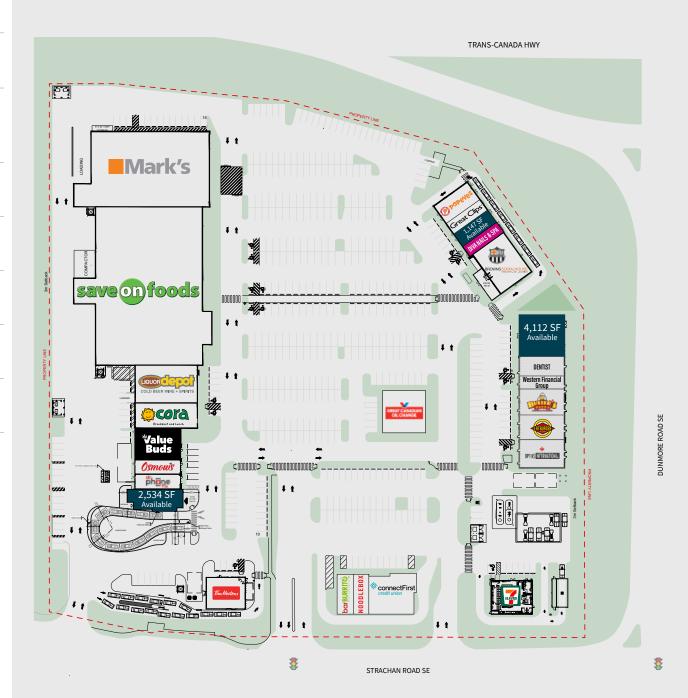

### Property overview

- Various units available including drive-thru opportunity
- 4 / 1,000 SF parking ratio

- C2 zoning
- Class A
- Great exposure to Trans Canada Hwy 1

|                        | Primary   | Secondary | Greater   |
|------------------------|-----------|-----------|-----------|
| Estimated population   | 73,916    | 29,839    | 100,976   |
| Estimated households   | 31,658    | 9,864     | 40,609    |
| Est. Average HH income | \$101,555 | \$107,015 | \$102,531 |
| Median Age             | 42.3      | 36.5      | 40.7      |

#### 1800 Strachan Rd SE / Medicine Hat, AB

| Location        | 1800 Strachan Road SE<br>Medicine Hat, AB T1B 4J8   |  |
|-----------------|-----------------------------------------------------|--|
| Size            | 4,112 s.f.<br>2,534 s.f. (drive-thru)<br>1,147 s.f. |  |
| Asking Rent     | Contact listing agents                              |  |
| Additional Rent | \$12.82 (est. 2024)                                 |  |
| Zoning          | C2                                                  |  |
| Parking         | 4/1,000 s.f.                                        |  |
| Timeline        | Immediately                                         |  |