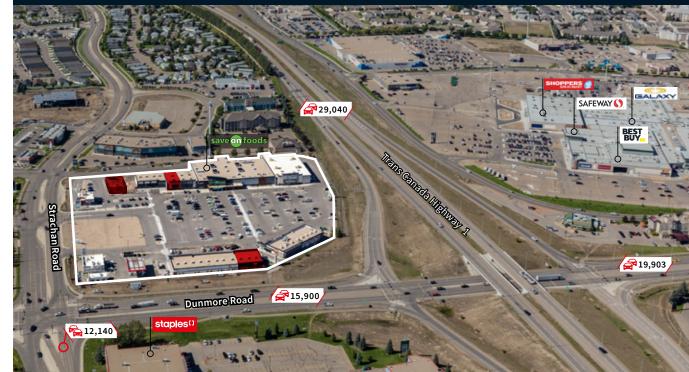

Situated in Medicine Hat's prime southeast retail node, this site is positioned adjacent the South Boundary Road – TransCanada Highway interchange, providing convenient access to and from the Trans-Canada Highway and Dunmore Road.

## Project Highlights

Strachan Corner in Medicine Hat's Southlands neighbourhood is a fully developed 12.95-acre retail property. Strachan Corner houses 125,000 square feet of retail space, featuring nationally recognized banners such as Save-On-Foods, Tim Hortons, and Browns Socialhouse. Positioned in Medicine Hat's dominant retail node, Strachan Corner offers an excellent opportunity for retailers to enter a promising market. Surrounding major retailers include Safeway, The Bay, Galaxy Theatres, Walmart Supercentre, The Home Depot, Sobeys, Canadian Tire, Real Canadian Superstore, PetSmart, and Staples.