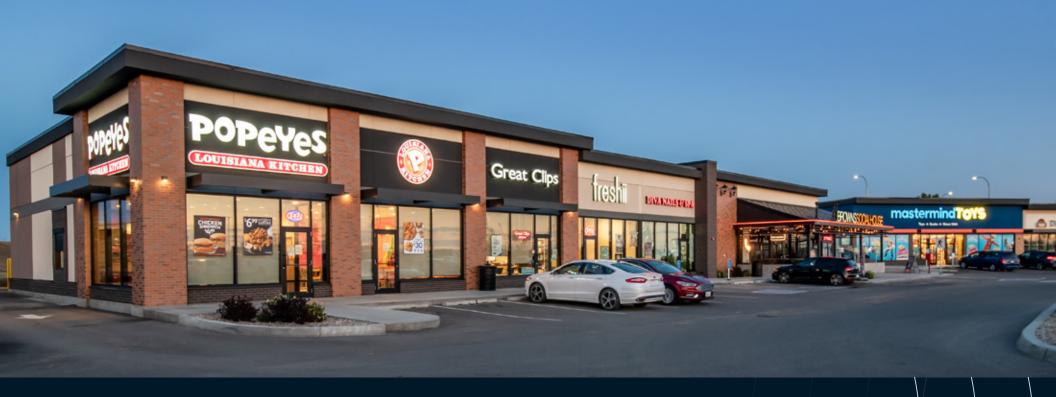

## Project Highlights

Strachan Corner in Medicine Hat's Southlands neighbourhood is a fully developed 12.95-acre retail property. Strachan Corner houses 125,000 square feet of retail space, featuring nationally recognized banners such as Save-On-Foods, Tim Hortons, and Browns Socialhouse. Positioned in Medicine Hat's dominant retail node, Strachan Corner offers an excellent opportunity for retailers to enter a promising market. Surrounding major retailers include Safeway, The Bay, Galaxy Theatres, Walmart Supercentre, The Home Depot, Sobeys, Canadian Tire, Real Canadian Superstore, PetSmart, and Staples.