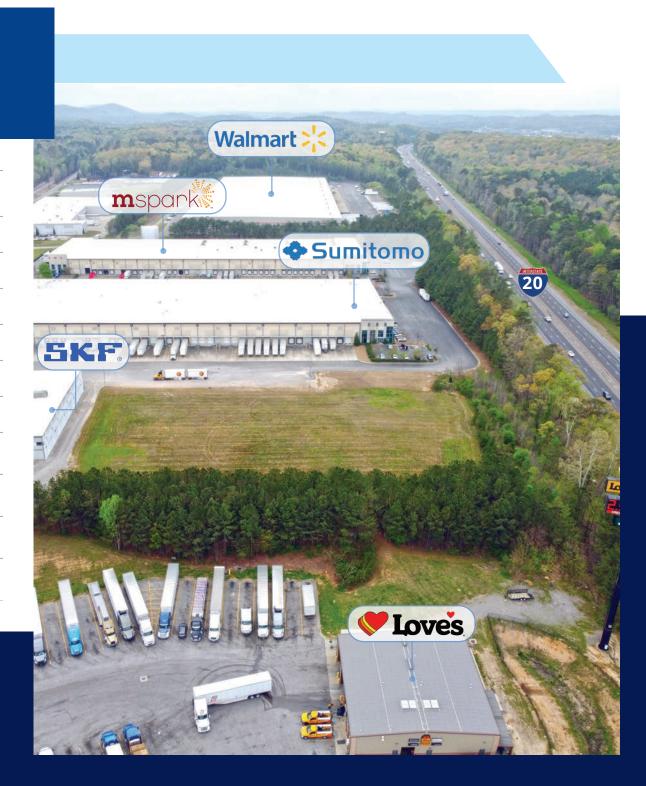

|
| Office Space    | 4,050 SF or BTS                                                          |
| Auto Parking    | 70 spaces                                                                |
| Construction    | Concrete tilt-up                                                         |
| Dock Doors      | 9 dock-high doors                                                        |
| Drive-In Doors  | Potential for multiple                                                   |
| Sprinklers      | ESFR fire sprinklers                                                     |
| Clear Height    | 32' clear ceiling height                                                 |
| Zoning          | B4, City of Moody, Warehousing,<br>Wholesaling and Distribution District |







### LOCATION MAP



## AERIAL



# BUILD-TO-SUIT FOR SALE OR LEASE

#### 2565 US-78 // Moody, AL 35004

#### TRIPP ALEXANDER, CCIM, SIOR

**JOE AZAR, CCIM** 

+1 205 552 4343 tripp.alexander@colliers.com

+1 205 949 2692 joe.azar@colliers.com

Colliers

This document/email has been prepared by Colliers for advertising and general information only. Colliers makes no guarantees, representations or warranties of any kind, expressed or implied, regarding the information including, but not limited to, warranties of content, accuracy and reliability. Any interested party should undertake their own inquiries as to the accuracy of the information. Colliers excludes unequivocally all inferred or implied terms, conditions and warranties arising out of this document and excludes all liability f