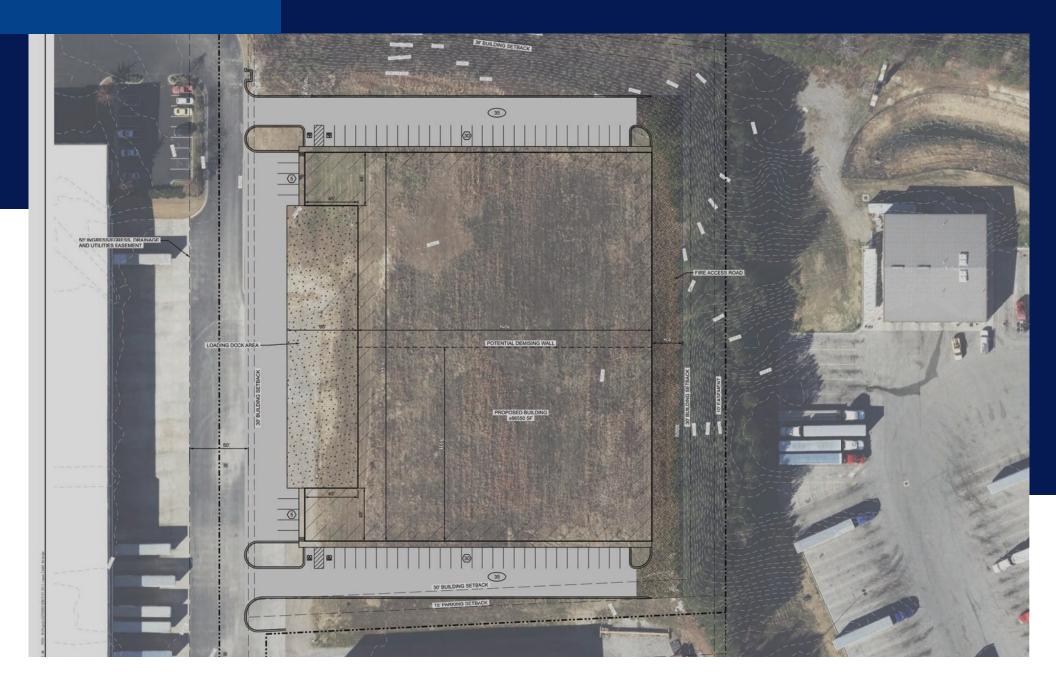

## AERIAL

### PROPERTY HIGHLIGHTS

| Location        | Moody Commerce Park, I-20, Exit 147<br>2565 US-78, Moody, AL 35004       |
|-----------------|--------------------------------------------------------------------------|
| Space Available | 43,275 – 86,550 SF (Build-to-Suit)                                       |
| Land            | 5.13 acre pre-graded site                                                |
| Office Space    | 4,050 SF or BTS                                                          |
| Auto Parking    | 70 spaces                                                                |
| Construction    | Concrete tilt-up                                                         |
| Dock Doors      | 9 dock-high doors                                                        |
| Drive-In Doors  | Potential for multiple                                                   |
| Sprinklers      | ESFR fire sprinklers                                                     |
| Clear Height    | 32' clear ceiling height                                                 |
| Zoning          | B4, City of Moody, Warehousing,<br>Wholesaling and Distribution District |