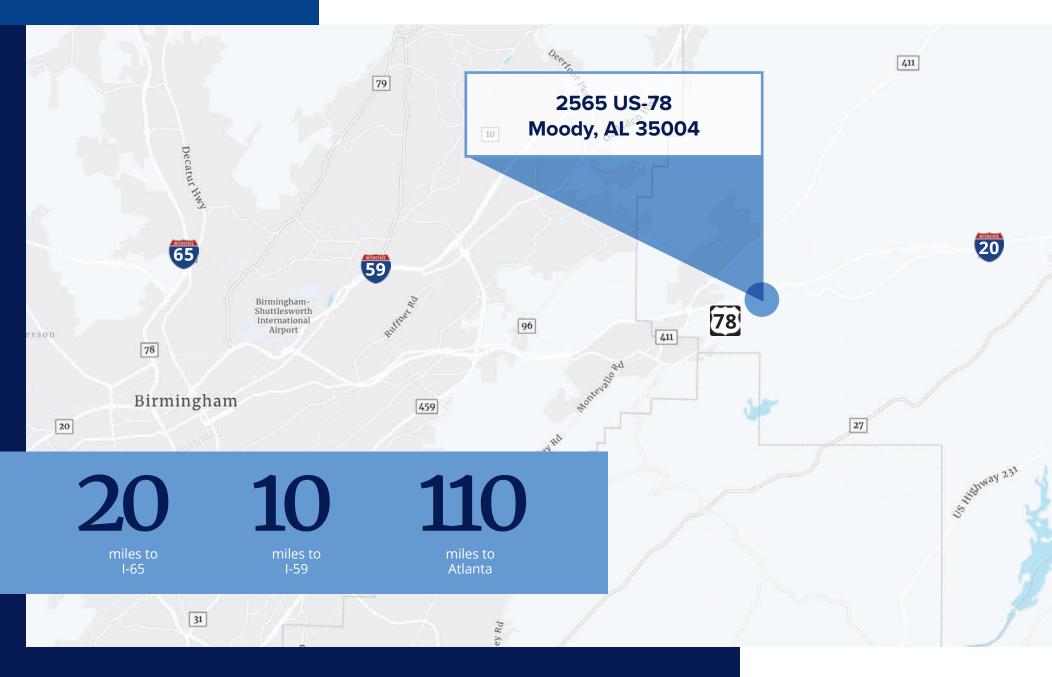

### LOCATION MAP

#### 2565 US-78 // Moody, AL 35004

### PROPERTY HIGHLIGHTS

| Location        | Moody Commerce Park, I-20, Exit 147<br>2565 US-78, Moody, AL 35004       |
|-----------------|--------------------------------------------------------------------------|
| Space Available | 43,275 – 86,550 SF (Build-to-Suit)                                       |
| Land            | 5.13 acre pre-graded site                                                |
| Office Space    | 4,050 SF or BTS                                                          |
| Auto Parking    | 70 spaces                                                                |
| Construction    | Concrete tilt-up                                                         |
| Dock Doors      | 9 dock-high doors                                                        |
| Drive-In Doors  | Potential for multiple                                                   |
| Sprinklers      | ESFR fire sprinklers                                                     |
| Clear Height    | 32' clear ceiling height                                                 |
| Zoning          | B4, City of Moody, Warehousing,<br>Wholesaling and Distribution District |