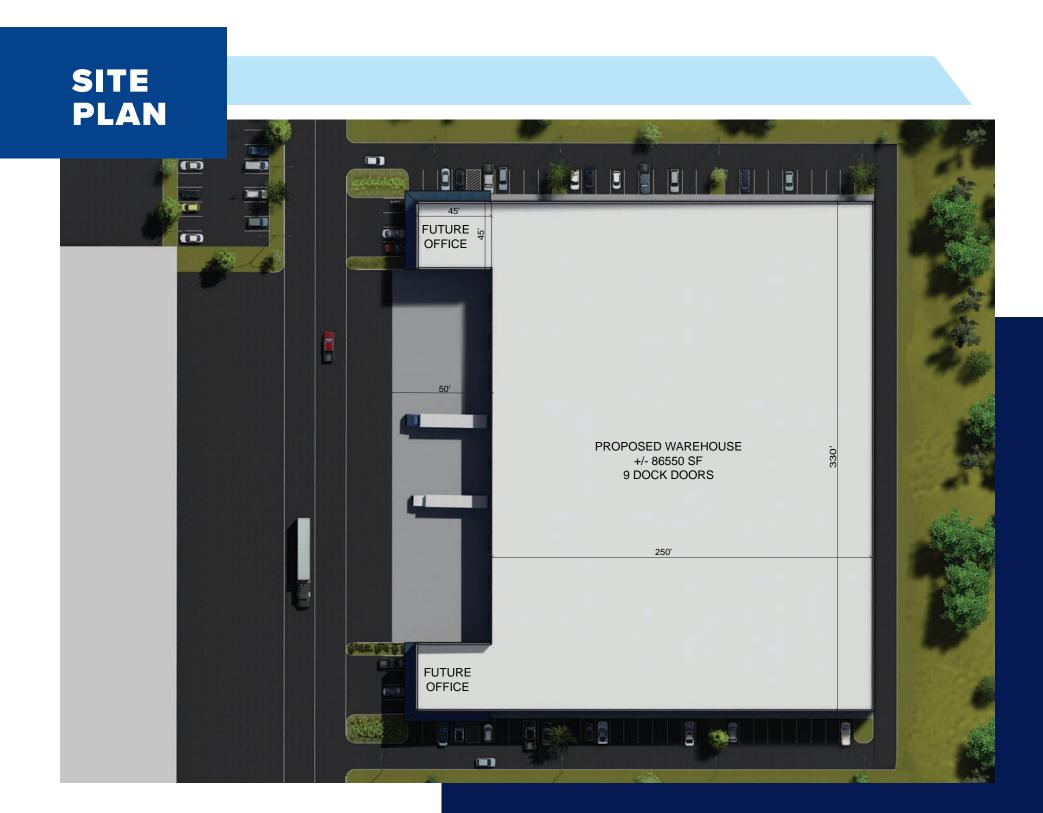

### PROPERTY HIGHLIGHTS

| Location        | Moody Commerce Park, I-20, Exit 147<br>2565 US-78, Moody, AL 35004       |
|-----------------|--------------------------------------------------------------------------|
| Space Available | 43,275 – 86,550 SF (Build-to-Suit)                                       |
| Land            | 5.13 acre pre-graded site                                                |
| Office Space    | 4,050 SF or BTS                                                          |
| Auto Parking    | 70 spaces                                                                |
| Construction    | Concrete tilt-up                                                         |
| Dock Doors      | 9 dock-high doors                                                        |
| Drive-In Doors  | Potential for multiple                                                   |
| Sprinklers      | ESFR fire sprinklers                                                     |
| Clear Height    | 32' clear ceiling height                                                 |
| Zoning          | B4, City of Moody, Warehousing,<br>Wholesaling and Distribution District |