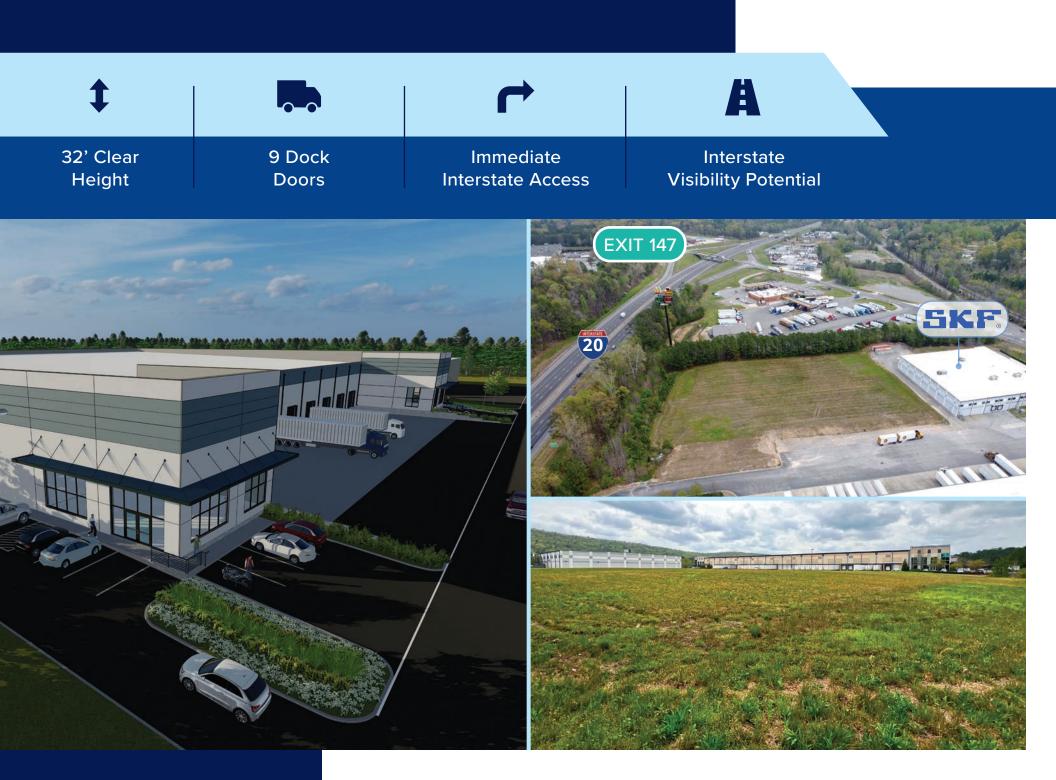

### PROPERTY HIGHLIGHTS

| Location        | Moody Commerce Park, I-20, Exit 147<br>2565 US-78, Moody, AL 35004       |
|-----------------|--------------------------------------------------------------------------|
| Space Available | 43,275 – 86,550 SF (Build-to-Suit)                                       |
| Land            | 5.13 acre pre-graded site                                                |
| Office Space    | 4,050 SF or BTS                                                          |
| Auto Parking    | 70 spaces                                                                |
| Construction    | Concrete tilt-up                                                         |
| Dock Doors      | 9 dock-high doors                                                        |
| Drive-In Doors  | Potential for multiple                                                   |
| Sprinklers      | ESFR fire sprinklers                                                     |
| Clear Height    | 32' clear ceiling height                                                 |
| Zoning          | B4, City of Moody, Warehousing,<br>Wholesaling and Distribution District |

### LOCATION MAP