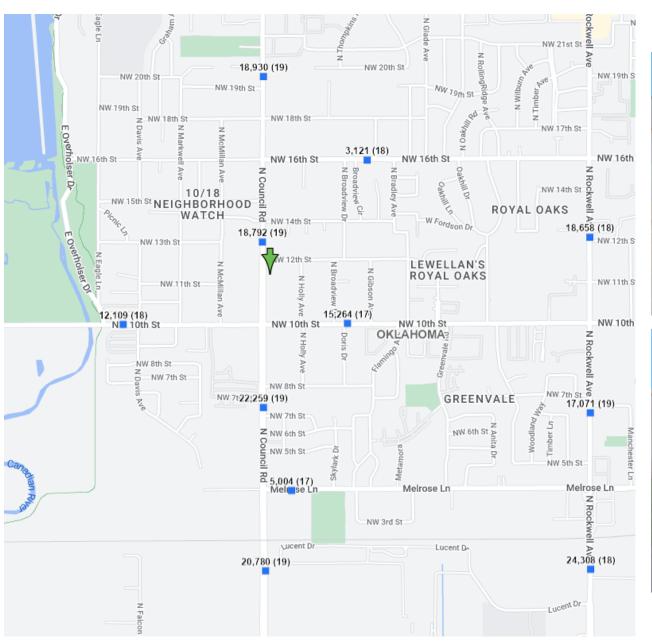

#### **1216 N COUNCIL ROAD**

#### **PROPERTY OVERVIEW**

This 4,560 sf stand-alone building was recently renovated for a dispensary, which means a buyer gets the benefit of a first class buildout due to the attention paid to details to pass the stringent occupancy permit. The property has high visibility, whereby, it fronts NW Council with a large front parking lot and yard area behind. The building interior layout is essentially divided into two parts, with a great retail area in the front, and a high ceiling back area for flex space or storage, with overhead door access. The property is zoned I-2 light industrial, so it will support a multitude of uses, such as retail sales, dispensary, pawn shop, accounting office, event center, daycare, light manufacturing, distribution, R & D, and the list goes on. This property is vacant and ready to go! Broker/Owner

The location allows for easy access to I-40 and I-44.

Call: George Huffman @ 405-409-4400 | george@iwpok.com Assisted by: Heather Wolf @ 405-837-0528 | heather@iwpok.com

**SALE PRICE:** \$495,000

| BUILDING SF    | 4,560                  |
|----------------|------------------------|
| LAND AREA      | 23,100 SF (0.53 Acre)  |
| ZONING         | Light Industrial (I-2) |
| Commission     | 3 % to Selling Broker  |
| Parking        | 35 Spaces / 7.78 Ratio |
| Ceiling Height | 17 FT                  |