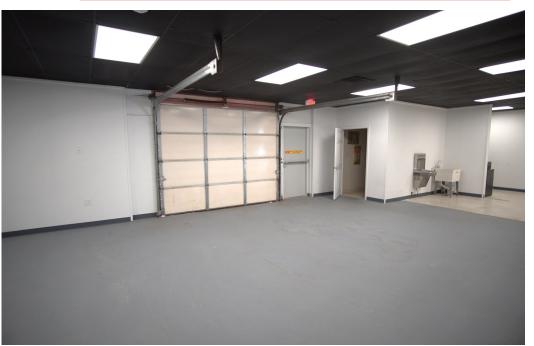

#### **PROPERTY OVERVIEW**

This 4,560 sf stand-alone building was recently renovated for a dispensary, which means a buyer gets the benefit of a first class buildout due to the attention paid to details to pass the stringent occupancy permit. The property has high visibility, whereby, it fronts NW Council with a large front parking lot and yard area behind. The building interior layout is essentially divided into two parts, with a great retail area in the front, and a high ceiling back area for flex space or storage, with overhead door access. The property is zoned I-2 light industrial, so it will support a multitude of uses, such as retail sales, dispensary, pawn shop, accounting office, event center, daycare, light manufacturing, distribution, R & D, and the list goes on. This property is vacant and ready to go! Broker/Owner

#### Highlights:

- Excellent stand alone building
- Ample Parking
- Large open office space
- Overhead door

Call: George Huffman @ 405-409-4400 | george@iwpok.com

Assisted by: Heather Wolf @ 405-837-0528 | heather@iwpok.com