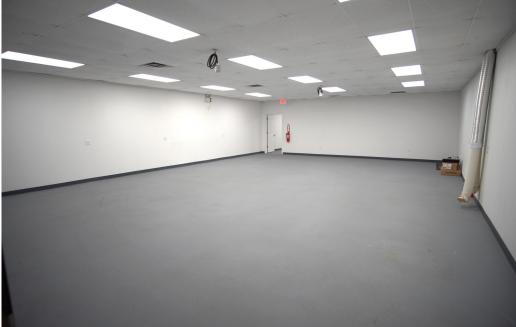

#### **PROPERTY OVERVIEW**

This 4,560 sf stand-alone building was recently renovated for a dispensary, which means a buyer gets the benefit of a first class buildout due to the attention paid to details to pass the stringent occupancy permit. The property has high visibility, whereby, it fronts NW Council with a large front parking lot and yard area behind. The building interior layout is essentially divided into two parts, with a great retail area in the front, and a high ceiling back area for flex space or storage, with overhead door access. The property is zoned I-2 light industrial, so it will support a multitude of uses, such as retail sales, dispensary, pawn shop, accounting office, event center, daycare, light manufacturing, distribution, R & D, and the list goes on. This property is vacant and ready to go! Broker/Owner

#### Highlights:

- Excellent stand alone building
- Ample Parking
- Large open office space
- Overhead door

Call: George Huffman @ 405-409-4400 | george@iwpok.com

Assisted by: Heather Wolf @ 405-837-0528 | heather@iwpok.com