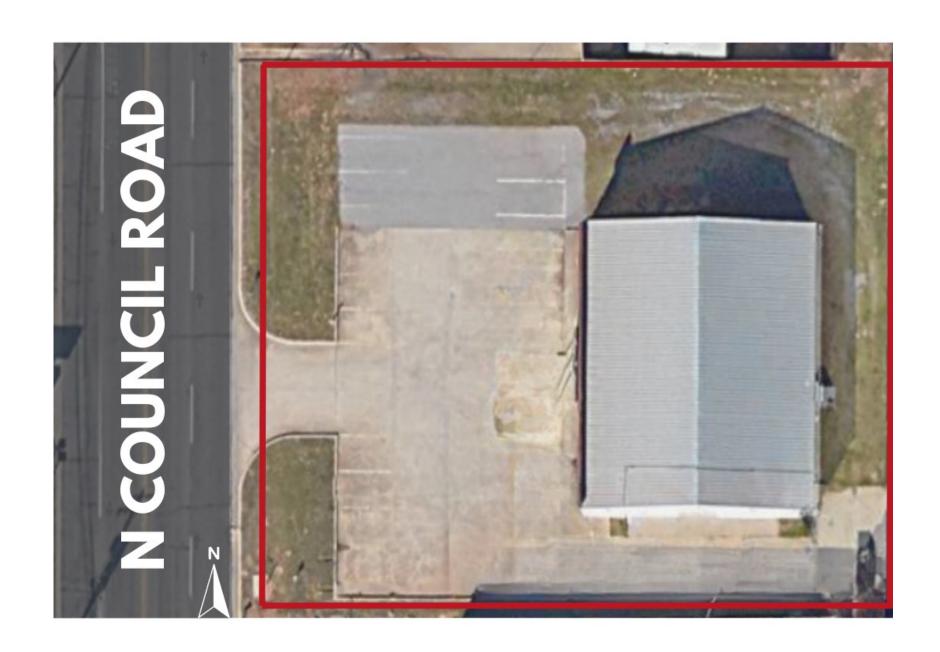

#### **PROPERTY OVERVIEW**

This 4,560 sf stand-alone building was recently renovated for a dispensary, which means a buyer gets the benefit of a first class buildout due to the attention paid to details to pass the stringent occupancy permit. The property has high visibility, whereby, it fronts NW Council with a large front parking lot and yard area behind. The building interior layout is essentially divided into two parts, with a great retail area in the front, and a high ceiling back area for flex space or storage, with overhead door access. The property is zoned I-2 light industrial, so it will support a multitude of uses, such as retail sales, dispensary, pawn shop, accounting office, event center, daycare, light manufacturing, distribution, R & D, and the list goes on. This property is vacant and ready to go! Broker/Owner

The location allows for easy access to I-40 and I-44.

Call: George Huffman @ 405-409-4400 | george@iwpok.com Assisted by: Heather Wolf @ 405-837-0528 | heather@iwpok.com

**SALE PRICE:** \$495,000

| BUILDING SF    | 4,560                  |
|----------------|------------------------|
| LAND AREA      | 23,100 SF (0.53 Acre)  |
| ZONING         | Light Industrial (I-2) |
| Commission     | 3 % to Selling Broker  |
| Parking        | 35 Spaces / 7.78 Ratio |
| Ceiling Height | 17 FT                  |