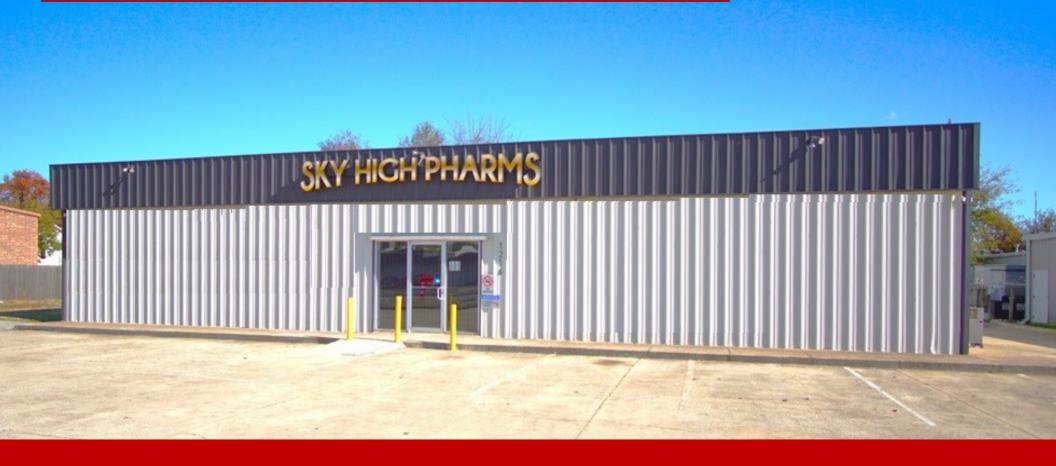

## **COMMERCIAL BUILDING**

4,560 SF

SALE PRICE: \$495,000

# 1216 N COUNCIL ROAD, OKLAHOMA CITY, OK 73127

7501 Broadway Extension Oklahoma City, OK 73116

Presented By:

**George W. Huffman** 

CEO | Managing Broker M: 405.409.4400 O: 405.752.2525 george@iwpok.com Assisted By:

#### **PROPERTY OVERVIEW**

This 4,560 sf stand-alone building was recently renovated for a dispensary, which means a buyer gets the benefit of a first class buildout due to the attention paid to details to pass the stringent occupancy permit. The property has high visibility, whereby, it fronts NW Council with a large front parking lot and yard area behind. The building interior layout is essentially divided into two parts, with a great retail area in the front, and a high ceiling back area for flex space or storage, with overhead door access. The property is zoned I-2 light industrial, so it will support a multitude of uses, such as retail sales, dispensary, pawn shop, accounting office, event center, daycare, light manufacturing, distribution, R & D, and the list goes on. This property is vacant and ready to go! Broker/Owner

The location allows for easy access to I-40 and I-44.

Call: George Huffman @ 405-409-4400 | george@iwpok.com Assisted by: Heather Wolf @ 405-837-0528 | heather@iwpok.com

**SALE PRICE:** \$495,000

| BUILDING SF    | 4,560                  |
|----------------|------------------------|
| LAND AREA      | 23,100 SF (0.53 Acre)  |
| ZONING         | Light Industrial (I-2) |
| Commission     | 3 % to Selling Broker  |
| Parking        | 35 Spaces / 7.78 Ratio |
| Ceiling Height | 17 FT                  |