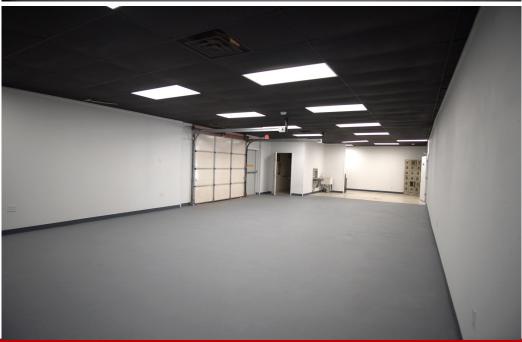

#### **PROPERTY OVERVIEW**

This 4,560 sf stand-alone building was recently renovated for a dispensary, which means a buyer gets the benefit of a first class buildout due to the attention paid to details to pass the stringent occupancy permit. The property has high visibility, whereby, it fronts NW Council with a large front parking lot and yard area behind. The building interior layout is essentially divided into two parts, with a great retail area in the front, and a high ceiling back area for flex space or storage, with overhead door access. The property is zoned I-2 light industrial, so it will support a multitude of uses, such as retail sales, dispensary, pawn shop, accounting office, event center, daycare, light manufacturing, distribution, R & D, and the list goes on. This property is vacant and ready to go! Broker/Owner

#### Highlights:

- Excellent stand alone building
- Ample Parking
- Large open office space
- Overhead door

Call: George Huffman @ 405-409-4400 | george@iwpok.com

Assisted by: Heather Wolf @ 405-837-0528 | heather@iwpok.com