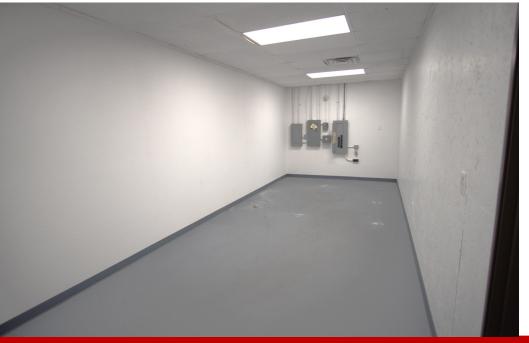

#### **PROPERTY OVERVIEW**

This 4,560 sf stand-alone building was recently renovated for a dispensary, which means a buyer gets the benefit of a first class buildout due to the attention paid to details to pass the stringent occupancy permit. The property has high visibility, whereby, it fronts NW Council with a large front parking lot and yard area behind. The building interior layout is essentially divided into two parts, with a great retail area in the front, and a high ceiling back area for flex space or storage, with overhead door access. The property is zoned I-2 light industrial, so it will support a multitude of uses, such as retail sales, dispensary, pawn shop, accounting office, event center, daycare, light manufacturing, distribution, R & D, and the list goes on. This property is vacant and ready to go! Broker/Owner