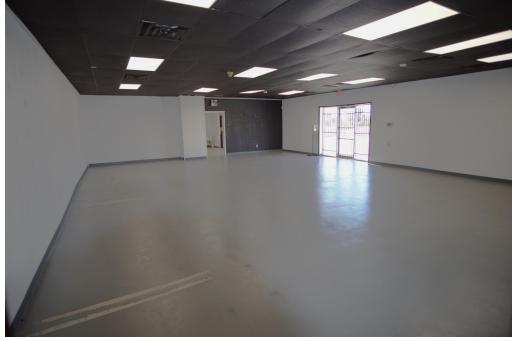

#### **PROPERTY OVERVIEW**

This 4,560 sf stand-alone building was recently renovated for a dispensary, which means a buyer gets the benefit of a first class buildout due to the attention paid to details to pass the stringent occupancy permit. The property has high visibility, whereby, it fronts NW Council with a large front parking lot and yard area behind. The building interior layout is essentially divided into two parts, with a great retail area in the front, and a high ceiling back area for flex space or storage, with overhead door access. The property is zoned I-2 light industrial, so it will support a multitude of uses, such as retail sales, dispensary, pawn shop, accounting office, event center, daycare, light manufacturing, distribution, R & D, and the list goes on. This property is vacant and ready to go! Broker/Owner

#### Highlights:

- Excellent stand alone building
- Ample Parking
- Large open office space
- Overhead door

Call: George Huffman @ 405-409-4400 | george@iwpok.com

Assisted by: Heather Wolf @ 405-837-0528 | heather@iwpok.com