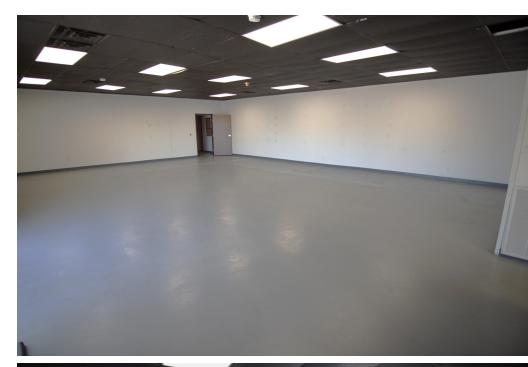

#### **PROPERTY OVERVIEW**

This 4,560 sf stand-alone building was recently renovated for a dispensary, which means a buyer gets the benefit of a first class buildout due to the attention paid to details to pass the stringent occupancy permit. The property has high visibility, whereby, it fronts NW Council with a large front parking lot and yard area behind. The building interior layout is essentially divided into two parts, with a great retail area in the front, and a high ceiling back area for flex space or storage, with overhead door access. The property is zoned I-2 light industrial, so it will support a multitude of uses, such as retail sales, dispensary, pawn shop, accounting office, event center, daycare, light manufacturing, distribution, R & D, and the list goes on. This property is vacant and ready to go! Broker/Owner

#### Highlights:

- Excellent stand alone building
- Ample Parking
- Large open office space
- Overhead door

Call: George Huffman @ 405-409-4400 | george@iwpok.com

Assisted by: Heather Wolf @ 405-837-0528 | heather@iwpok.com