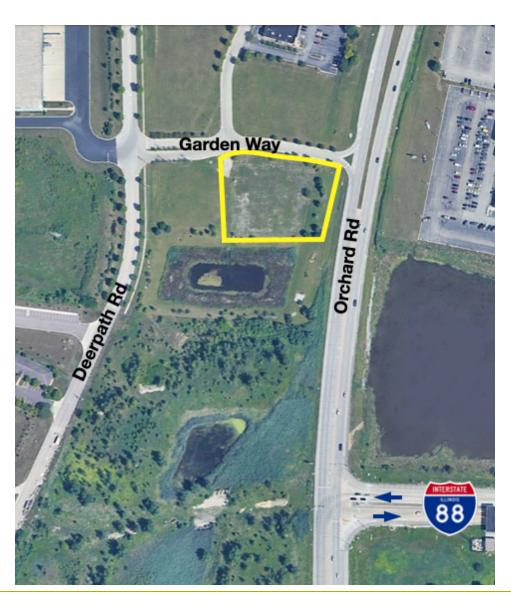

### PROPERTY DESCRIPTION

Parcels are located right off Orchard Road, 0.2 miles from I-88. Parcels are zoned B-2, and identified in North Aurora's Future Land Use Plan as Regional Commercial, including retail, restaurant, and service uses.

| SALE PRICE     | \$1,300,000                   |
|----------------|-------------------------------|
| Lot Size:      | 1.56± AC                      |
| Zoning:        | B-2 General Business District |
| Traffic Count: | 18,382 (Orchard Road)         |
| Taxes:         | \$9,021.84 (2022)             |