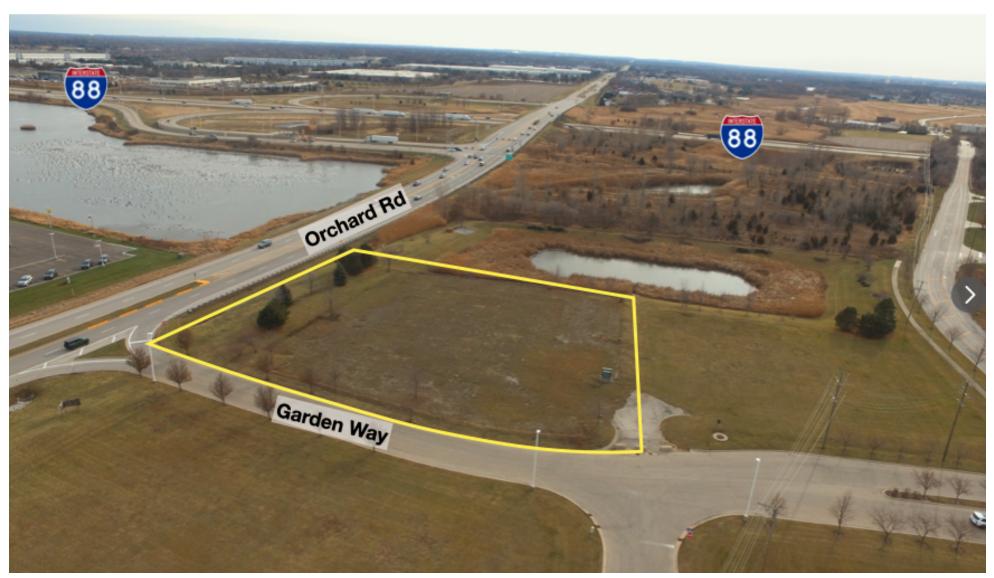

### PROPERTY DESCRIPTION

Parcels are located right off Orchard Road, 0.2 miles from I-88. Parcels are zoned B-2, and identified in North Aurora's Future Land Use Plan as Regional Commercial, including retail, restaurant, and service uses.

| SALE PRICE     | \$1,300,000                   |
|----------------|-------------------------------|
| Lot Size:      | 1.56± AC                      |
| Zoning:        | B-2 General Business District |
| Traffic Count: | 18,382 (Orchard Road)         |
| Taxes:         | \$9,021.84 (2022)             |