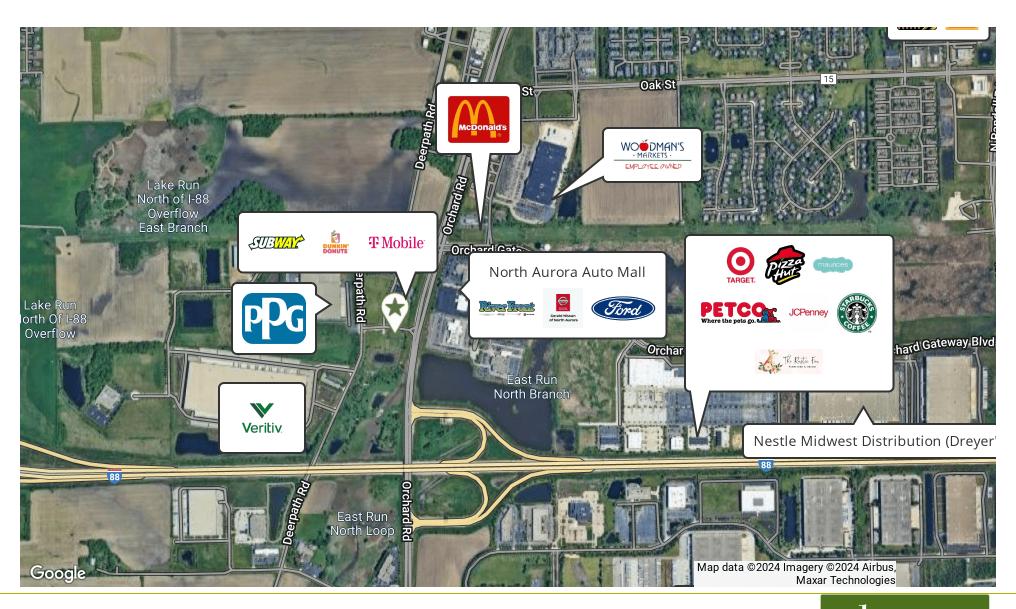

### PROPERTY DESCRIPTION

Parcels are located right off Orchard Road, 0.2 miles from I-88. Parcels are zoned B-2, and identified in North Aurora's Future Land Use Plan as Regional Commercial, including retail, restaurant, and service uses.

| SALE PRICE     | \$1,300,000                   |
|----------------|-------------------------------|
| Lot Size:      | 1.56± AC                      |
| Zoning:        | B-2 General Business District |
| Traffic Count: | 18,382 (Orchard Road)         |
| Taxes:         | \$9,021.84 (2022)             |