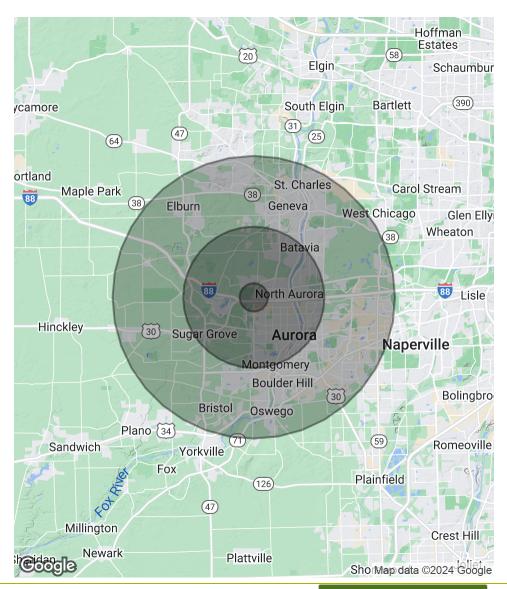

#### Mike Waseen

john greene Real Estate | 1311 S Route 59, Naperville, IL 60564 | 630.229.2290

| POPULATION           | 1 MILE | 5 MILES | 10 MILES |
|----------------------|--------|---------|----------|
| Total Population     | 2,389  | 123,484 | 458,551  |
| Average Age          | 35.3   | 35.1    | 34.0     |
| Average Age (Male)   | 35.4   | 34.4    | 33.4     |
| Average Age (Female) | 35.4   | 35.8    | 34.6     |
|                      |        |         |          |

| HOUSEHOLDS & INCOME | 1 MILE    | 5 MILES   | 10 MILES  |
|---------------------|-----------|-----------|-----------|
| Total Households    | 839       | 42,959    | 153,341   |
| # of Persons per HH | 2.8       | 2.9       | 3.0       |
| Average HH Income   | \$91,972  | \$80,012  | \$87,674  |
| Average House Value | \$418,089 | \$277,970 | \$296,365 |