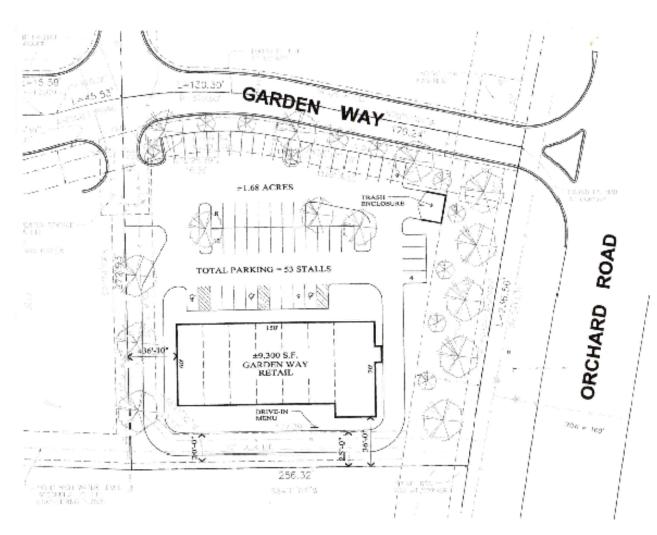

### 1.56±AC | Garden Way Lot #17, North Aurora, IL 60542

LAND FOR SALE

john greene Real Estate | 1311 S Route 59, Naperville, IL 60564 | 630.229.2290

Proposed Site Plan

**Shamus Conneely** 

shamusconneely@johngreenecommercial.com mikewaseen@johngreenecommercial.com