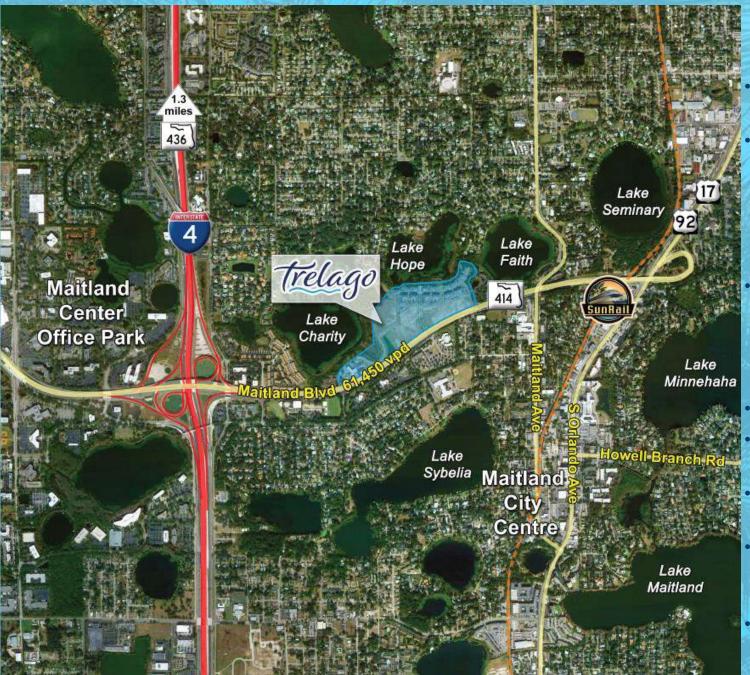

#### Project Plan

Aerial Map

#### Highlights

- HIGH-END MIXED-USE TOWN
  CENTER
  - SHADOW ANCHORED BY 65,000 SF AMAZON FRESH GROCERY STORE UNDER CONSTRUCTION
  - SAILS OF TRELAGO INCLUDES RETAIL & OFFICE
  - TRELAGO TO INCLUDE 154,000 SF OF RETAIL 150,000 SF OF OFFICE, 350 APARMENTS (EXISTING) AN ADULT LIVING FACILITY, PARKS AND OUT-DOOR AREAS
  - CLOSE PROXIMITY TO WINTER PARK AND IN THE CITY OF MAITLAND-TWO OF CENTRAL FLORIDA'S WEALTHIEST NEIGHBORHOODS
- STRONG DAYTIME TRAFFIC
- 14,630,000 SF OF OFFICE SPACE WIITHIN 3 MILES OF THE SITE
- 122,153 EMPLOYEES WITHIN 3-MILE RADIUS
- .75 MILES FROM I-4 AND LESS THAN 1 MILE FROM US HWY 17-92
- TRAFFIC COUNTS: MAITLAND BOULEVARD 61,450 AADT