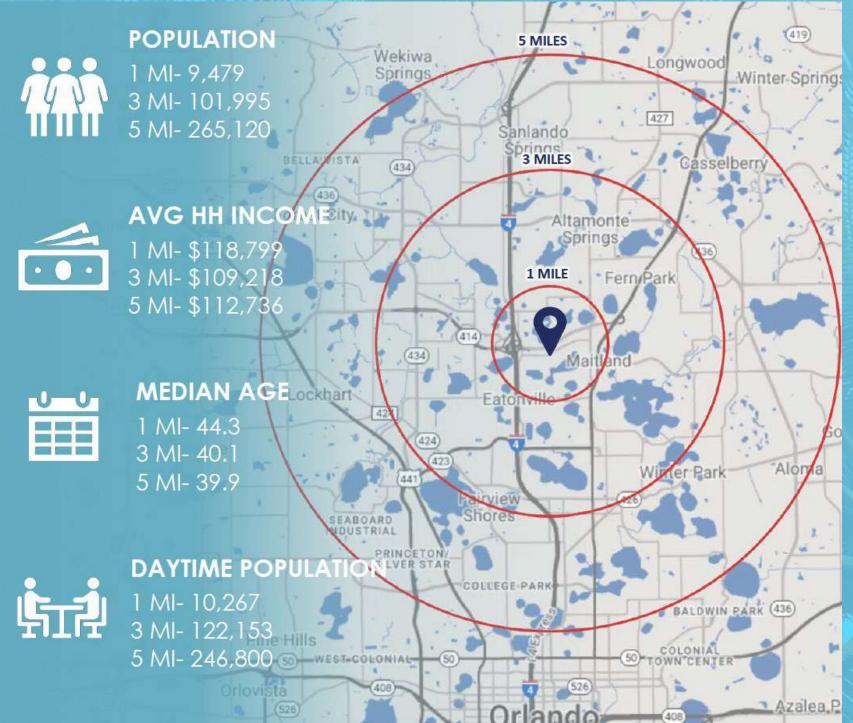

#### Demographics

#### Highlights

- HIGH-END MIXED-USE TOWN
  CENTER
  - SHADOW ANCHORED BY 65,000 SF AMAZON FRESH GROCERY STORE UNDER CONSTRUCTION
  - SAILS OF TRELAGO INCLUDES RETAIL & OFFICE
  - TRELAGO TO INCLUDE 154,000 SF OF RETAIL 150,000 SF OF OFFICE, 350 APARMENTS (EXISTING) AN ADULT LIVING FACILITY, PARKS AND OUT-DOOR AREAS
  - CLOSE PROXIMITY TO WINTER PARK AND IN THE CITY OF MAITLAND-TWO OF CENTRAL FLORIDA'S WEALTHIEST NEIGHBORHOODS
- STRONG DAYTIME TRAFFIC
- 14,630,000 SF OF OFFICE SPACE WIITHIN 3 MILES OF THE SITE
- 122,153 EMPLOYEES WITHIN 3-MILE RADIUS
- .75 MILES FROM I-4 AND LESS THAN 1 MILE FROM US HWY 17-92
- TRAFFIC COUNTS: MAITLAND BOULEVARD 61,450 AADT