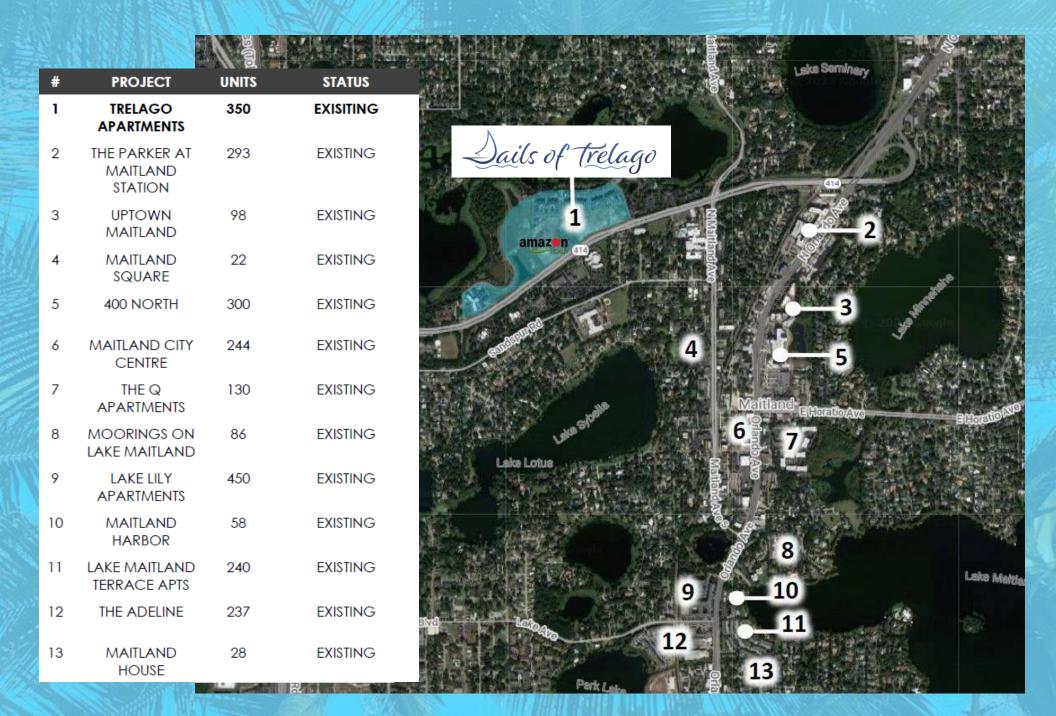

#### Project Plan



Aerial Map



#### Highlights



- HIGH-END MIXED-USE TOWN
  CENTER
  - SHADOW ANCHORED BY 65,000 SF AMAZON FRESH GROCERY STORE UNDER CONSTRUCTION
  - SAILS OF TRELAGO INCLUDES RETAIL & OFFICE
  - TRELAGO TO INCLUDE 154,000 SF OF RETAIL 150,000 SF OF OFFICE, 350 APARMENTS (EXISTING) AN ADULT LIVING FACILITY, PARKS AND OUT-DOOR AREAS
  - CLOSE PROXIMITY TO WINTER PARK AND IN THE CITY OF MAITLAND-TWO OF CENTRAL FLORIDA'S WEALTHIEST NEIGHBORHOODS
- STRONG DAYTIME TRAFFIC
- 14,630,000 SF OF OFFICE SPACE WIITHIN 3 MILES OF THE SITE
- 122,153 EMPLOYEES WITHIN 3-MILE RADIUS
- .75 MILES FROM I-4 AND LESS THAN 1 MILE FROM US HWY 17-92
- TRAFFIC COUNTS: MAITLAND BOULEVARD 61,450 AADT

Site Plan

#### PHASE 2 - SITE PLAN



























#### Surrounding Residential





#### PROJECT VISION VIDEO

Dails of Trelago

WATCH NOW

#### Demographics