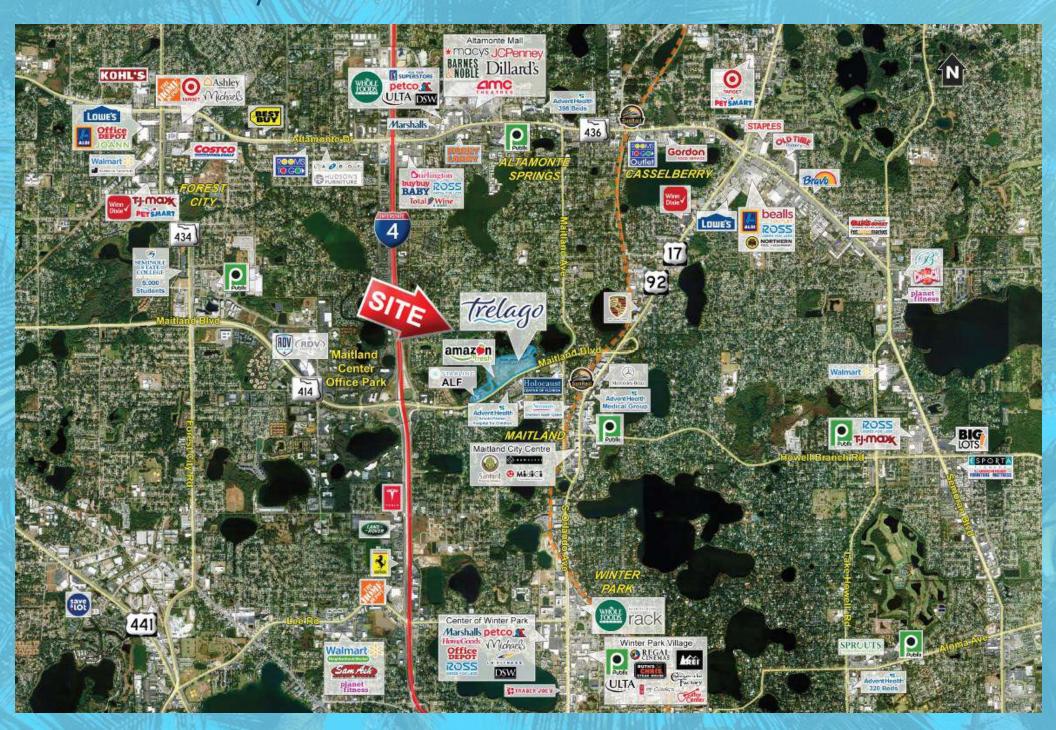

# Dails of Trelago

#### MAITLAND'S PREMIER LIFESTYLE CENTER THE NEW PARADIGM ORLANDO MSA

#### 1070 MAITLAND BLVD MAITLAND, FI

#### NOW LEASING

Curated Retail & Office

For More Information Call 407.812.8000

ww.realpropertyspecialists.com

Scan or CLICK here for Video



REAL PROPERTY SPECIALISTS, INC.

Aerial Map



#### Project Plan



Aerial Map



#### Highlights



- HIGH-END MIXED-USE TOWN
  CENTER
  - SHADOW ANCHORED BY 65,000 SF AMAZON FRESH GROCERY STORE UNDER CONSTRUCTION
  - SAILS OF TRELAGO INCLUDES RETAIL & OFFICE
  - TRELAGO TO INCLUDE 154,000 SF OF RETAIL 150,000 SF OF OFFICE, 350 APARMENTS (EXISTING) AN ADULT LIVING FACILITY, PARKS AND OUT-DOOR AREAS
  - CLOSE PROXIMITY TO WINTER PARK AND IN THE CITY OF MAITLAND-TWO OF CENTRAL FLORIDA'S WEALTHIEST NEIGHBORHOODS
- STRONG DAYTIME TRAFFIC
- 14,630,000 SF OF OFFICE SPACE WIITHIN 3 MILES OF THE SITE
- 122,153 EMPLOYEES WITHIN 3-MILE RADIUS
- .75 MILES FROM I-4 AND LESS THAN 1 MILE FROM US HWY 17-92
- TRAFFIC COUNTS: MAITLAND BOULEVARD 61,450 AADT

Site Plan

#### PHASE 2 - SITE PLAN



























#### Surrounding Residential