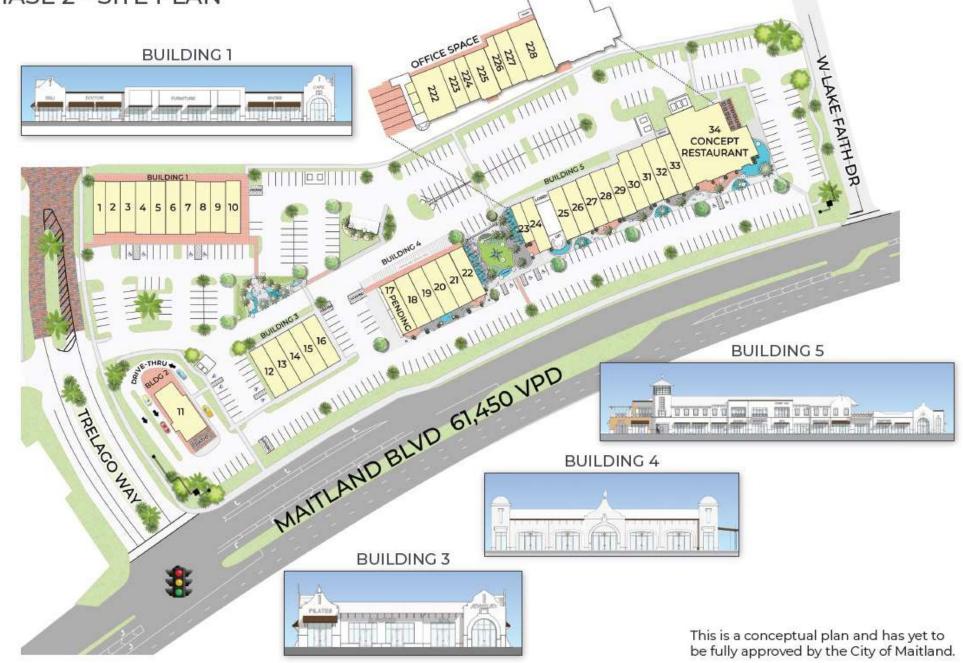

r Video



REAL PROPERTY SPECIALISTS, INC.

Aerial Map



#### Project Plan



Aerial Map



#### Highlights



- HIGH-END MIXED-USE TOWN
  CENTER
  - SHADOW ANCHORED BY 65,000 SF AMAZON FRESH GROCERY STORE UNDER CONSTRUCTION
  - SAILS OF TRELAGO INCLUDES RETAIL & OFFICE
  - TRELAGO TO INCLUDE 154,000 SF OF RETAIL 150,000 SF OF OFFICE, 350 APARMENTS (EXISTING) AN ADULT LIVING FACILITY, PARKS AND OUT-DOOR AREAS
  - CLOSE PROXIMITY TO WINTER PARK AND IN THE CITY OF MAITLAND-TWO OF CENTRAL FLORIDA'S WEALTHIEST NEIGHBORHOODS
- STRONG DAYTIME TRAFFIC
- 14,630,000 SF OF OFFICE SPACE WIITHIN 3 MILES OF THE SITE
- 122,153 EMPLOYEES WITHIN 3-MILE RADIUS
- .75 MILES FROM I-4 AND LESS THAN 1 MILE FROM US HWY 17-92
- TRAFFIC COUNTS: MAITLAND BOULEVARD 61,450 AADT

Site Plan

#### PHASE 2 - SITE PLAN



























#### Surrounding Residential





#### PROJECT VISION VIDEO

Dails of Trelago

WATCH NOW

#### Demographics