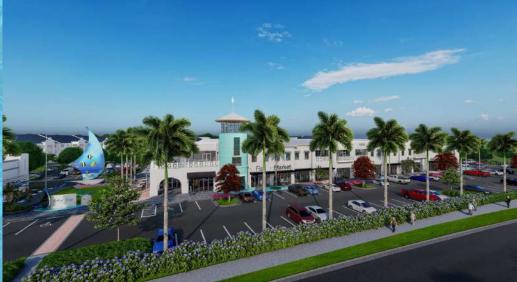

#### Highlights

- HIGH-END MIXED-USE TOWN
  CENTER
  - SHADOW ANCHORED BY 65,000 SF AMAZON FRESH GROCERY STORE UNDER CONSTRUCTION
  - SAILS OF TRELAGO INCLUDES RETAIL & OFFICE
  - TRELAGO TO INCLUDE 154,000 SF OF RETAIL 150,000 SF OF OFFICE, 350 APARMENTS (EXISTING) AN ADULT LIVING FACILITY, PARKS AND OUT-DOOR AREAS
  - CLOSE PROXIMITY TO WINTER PARK AND IN THE CITY OF MAITLAND-TWO OF CENTRAL FLORIDA'S WEALTHIEST NEIGHBORHOODS
- STRONG DAYTIME TRAFFIC
- 14,630,000 SF OF OFFICE SPACE WIITHIN 3 MILES OF THE SITE
- 122,153 EMPLOYEES WITHIN 3-MILE RADIUS
- .75 MILES FROM I-4 AND LESS THAN 1 MILE FROM US HWY 17-92
- TRAFFIC COUNTS: MAITLAND BOULEVARD 61,450 AADT