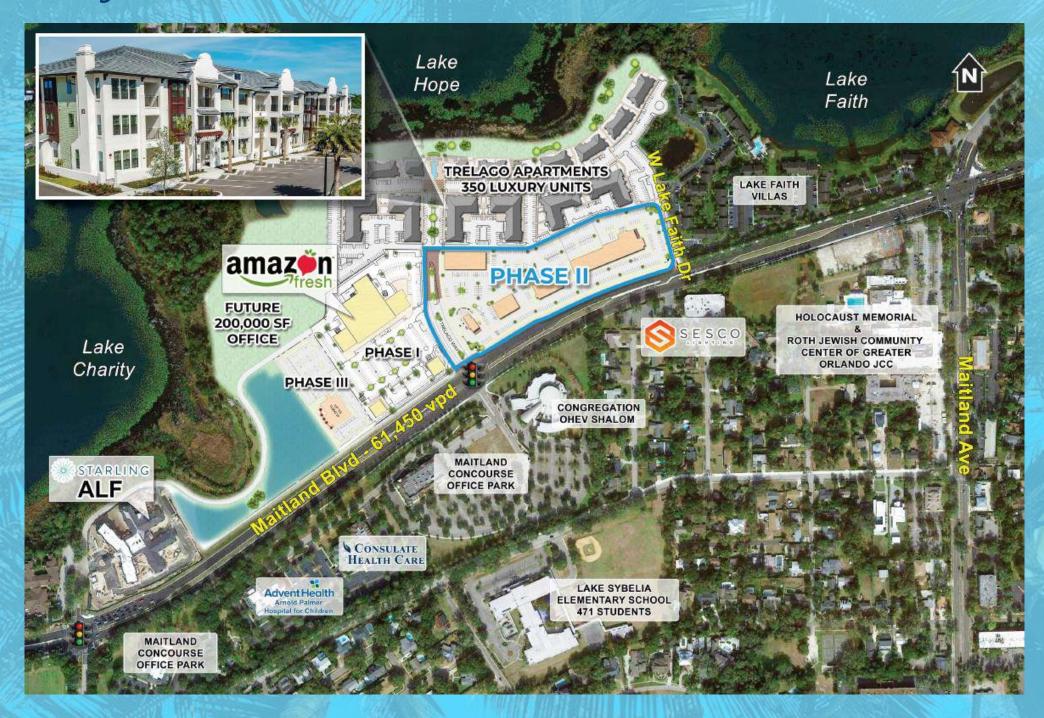

#### Project Plan

Aerial Map

#### Highlights

- HIGH-END MIXED-USE TOWN
  CENTER
  - SHADOW ANCHORED BY 65,000 SF AMAZON FRESH GROCERY STORE UNDER CONSTRUCTION
  - SAILS OF TRELAGO INCLUDES RETAIL & OFFICE
  - TRELAGO TO INCLUDE 154,000 SF OF RETAIL 150,000 SF OF OFFICE, 350 APARMENTS (EXISTING) AN ADULT LIVING FACILITY, PARKS AND OUT-DOOR AREAS
  - CLOSE PROXIMITY TO WINTER PARK AND IN THE CITY OF MAITLAND-TWO OF CENTRAL FLORIDA'S WEALTHIEST NEIGHBORHOODS
- STRONG DAYTIME TRAFFIC
- 14,630,000 SF OF OFFICE SPACE WIITHIN 3 MILES OF THE SITE
- 122,153 EMPLOYEES WITHIN 3-MILE RADIUS
- .75 MILES FROM I-4 AND LESS THAN 1 MILE FROM US HWY 17-92
- TRAFFIC COUNTS: MAITLAND BOULEVARD 61,450 AADT