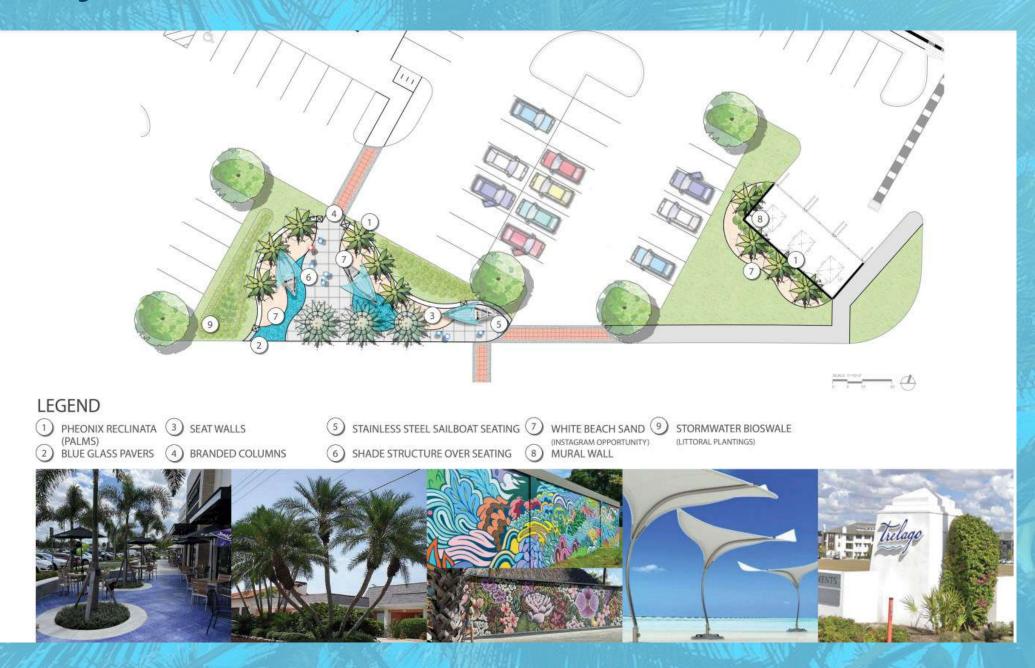

Video



REAL PROPERTY SPECIALISTS, INC.

Aerial Map



#### Project Plan



Aerial Map



#### Highlights



- HIGH-END MIXED-USE TOWN
  CENTER
  - SHADOW ANCHORED BY 65,000 SF AMAZON FRESH GROCERY STORE UNDER CONSTRUCTION
  - SAILS OF TRELAGO INCLUDES RETAIL & OFFICE
  - TRELAGO TO INCLUDE 154,000 SF OF RETAIL 150,000 SF OF OFFICE, 350 APARMENTS (EXISTING) AN ADULT LIVING FACILITY, PARKS AND OUT-DOOR AREAS
  - CLOSE PROXIMITY TO WINTER PARK AND IN THE CITY OF MAITLAND-TWO OF CENTRAL FLORIDA'S WEALTHIEST NEIGHBORHOODS
- STRONG DAYTIME TRAFFIC
- 14,630,000 SF OF OFFICE SPACE WIITHIN 3 MILES OF THE SITE
- 122,153 EMPLOYEES WITHIN 3-MILE RADIUS
- .75 MILES FROM I-4 AND LESS THAN 1 MILE FROM US HWY 17-92
- TRAFFIC COUNTS: MAITLAND BOULEVARD 61,450 AADT

Site Plan

#### PHASE 2 - SITE PLAN



























#### Surrounding Residential





#### PROJECT VISION VIDEO

Dails of Trelago

WATCH NOW

#### Demographics