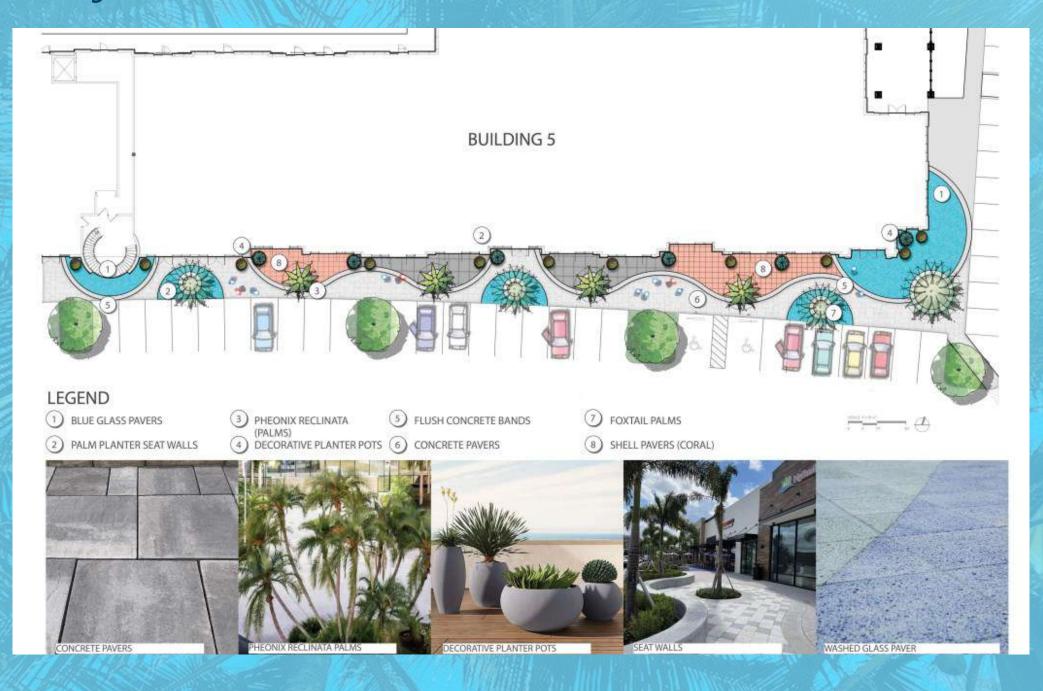

o



REAL PROPERTY SPECIALISTS, INC.

Aerial Map



#### Project Plan



Aerial Map



#### Highlights



- HIGH-END MIXED-USE TOWN
  CENTER
  - SHADOW ANCHORED BY 65,000 SF AMAZON FRESH GROCERY STORE UNDER CONSTRUCTION
  - SAILS OF TRELAGO INCLUDES RETAIL & OFFICE
  - TRELAGO TO INCLUDE 154,000 SF OF RETAIL 150,000 SF OF OFFICE, 350 APARMENTS (EXISTING) AN ADULT LIVING FACILITY, PARKS AND OUT-DOOR AREAS
  - CLOSE PROXIMITY TO WINTER PARK AND IN THE CITY OF MAITLAND-TWO OF CENTRAL FLORIDA'S WEALTHIEST NEIGHBORHOODS
- STRONG DAYTIME TRAFFIC
- 14,630,000 SF OF OFFICE SPACE WIITHIN 3 MILES OF THE SITE
- 122,153 EMPLOYEES WITHIN 3-MILE RADIUS
- .75 MILES FROM I-4 AND LESS THAN 1 MILE FROM US HWY 17-92
- TRAFFIC COUNTS: MAITLAND BOULEVARD 61,450 AADT

Site Plan

#### PHASE 2 - SITE PLAN



























#### Surrounding Residential





#### PROJECT VISION VIDEO

Dails of Trelago

WATCH NOW

#### Demographics