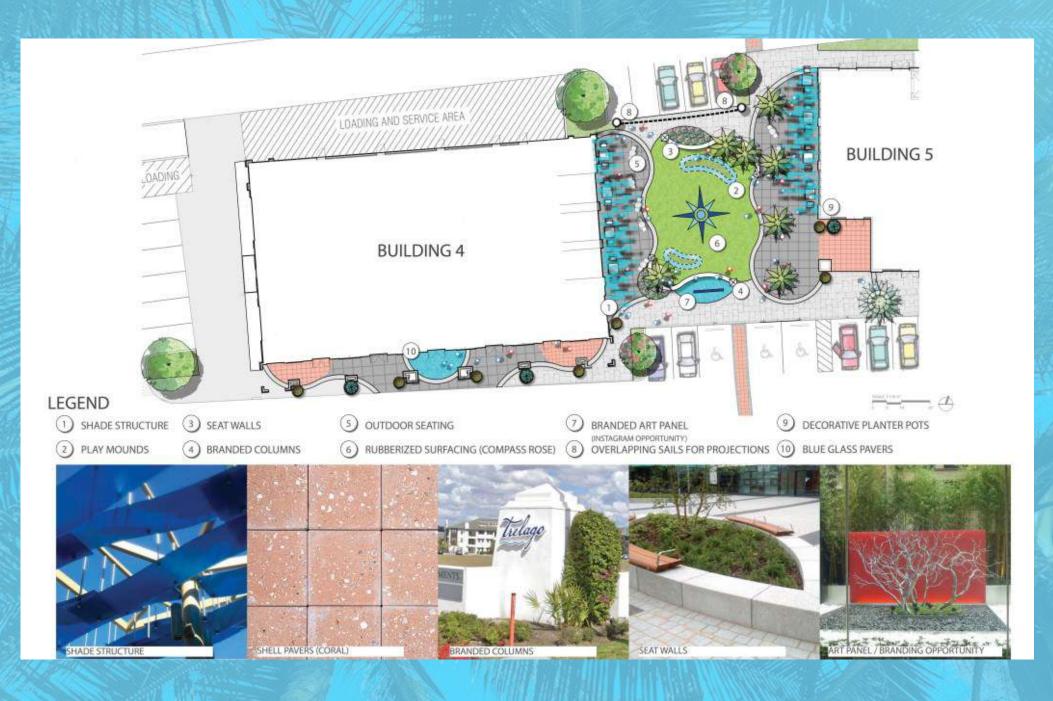

deo



REAL PROPERTY SPECIALISTS, INC.

Aerial Map



#### Project Plan



Aerial Map



#### Highlights



- HIGH-END MIXED-USE TOWN
  CENTER
  - SHADOW ANCHORED BY 65,000 SF AMAZON FRESH GROCERY STORE UNDER CONSTRUCTION
  - SAILS OF TRELAGO INCLUDES RETAIL & OFFICE
  - TRELAGO TO INCLUDE 154,000 SF OF RETAIL 150,000 SF OF OFFICE, 350 APARMENTS (EXISTING) AN ADULT LIVING FACILITY, PARKS AND OUT-DOOR AREAS
  - CLOSE PROXIMITY TO WINTER PARK AND IN THE CITY OF MAITLAND-TWO OF CENTRAL FLORIDA'S WEALTHIEST NEIGHBORHOODS
- STRONG DAYTIME TRAFFIC
- 14,630,000 SF OF OFFICE SPACE WIITHIN 3 MILES OF THE SITE
- 122,153 EMPLOYEES WITHIN 3-MILE RADIUS
- .75 MILES FROM I-4 AND LESS THAN 1 MILE FROM US HWY 17-92
- TRAFFIC COUNTS: MAITLAND BOULEVARD 61,450 AADT

Site Plan

#### PHASE 2 - SITE PLAN



























#### Surrounding Residential





#### PROJECT VISION VIDEO

Dails of Trelago

WATCH NOW

#### Demographics