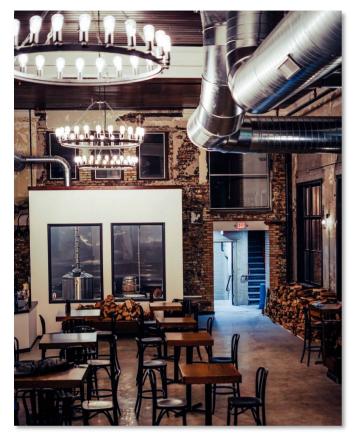

#### Iconic Property in Downtown Muskegon

This historic Savings and Loan Bank building is home of the 18th Amendment Spirits Company AND offers an exceptional opportunity for the restaurateur or similar operator. The ground floor and banquet room (2<sup>nd</sup> floor) is approximately 5,625 SF and there is a full basement. The building has been tastefully renovated (2016) while retaining its historic charm. Located in the heart of the entertainment district, it is in proximity to the Trinity health Arena, Frauenthal Center, and West Michigan Symphony Orchestra. 18th Amendment is a craft distillery and restaurant which features a full kitchen and wood-fired pizza oven. The furniture, fixtures, and equipment (FFE) are included in the asking price. Excellent opportunity to create a year-round destination location in downtown. Bring your creative ideas and join the momentum building in downtown Muskegon.