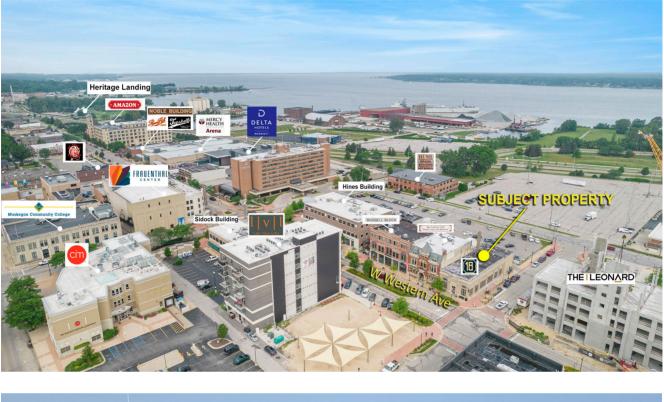

#### 350 W. Western Avenue Muskegon, Michigan

#### Iconic Property in Downtown Muskegon

This historic Savings and Loan Bank building is home of the 18th Amendment Spirits Company AND offers an exceptional opportunity for the restaurateur or similar operator. The ground floor and banquet room (2<sup>nd</sup> floor) is approximately 5,625 SF and there is a full basement. The building has been tastefully renovated (2016) while retaining its historic charm. Located in the heart of the entertainment district, it is in proximity to the Trinity health Arena, Frauenthal Center, and West Michigan Symphony Orchestra. 18th Amendment is a craft distillery and restaurant which features a full kitchen and wood-fired pizza oven. The furniture, fixtures, and equipment (FFE) are included in the asking price. Excellent opportunity to create a year-round destination location in downtown. Bring your creative ideas and join the momentum building in downtown Muskegon.