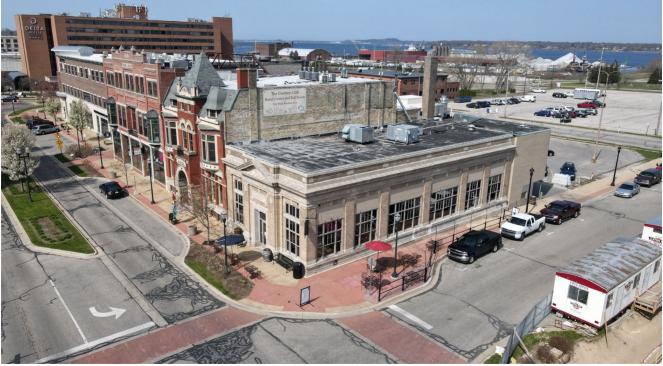

#### 350 W. Western Avenue Muskegon, Michigan

#### Iconic Property in Downtown Muskegon

This historic Savings and Loan Bank building is home of the 18th Amendment Spirits Company AND offers an exceptional opportunity for the restaurateur or similar operator. The ground floor and banquet room (2<sup>nd</sup> floor) is approximately 5,625 SF and there is a full basement. The building has been tastefully renovated (2016) while retaining its historic charm. Located in the heart of the entertainment district, it is in proximity to the Trinity health Arena, Frauenthal Center, and West Michigan Symphony Orchestra. 18th Amendment is a craft distillery and restaurant which features a full kitchen and wood-fired pizza oven. The furniture, fixtures, and equipment (FFE) are included in the asking price. Excellent opportunity to create a year-round destination location in downtown. Bring your creative ideas and join the momentum building in downtown Muskegon.