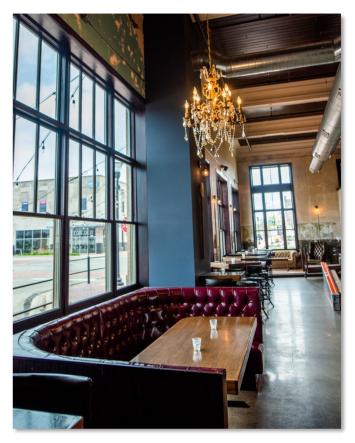

#### Iconic Property in Downtown Muskegon

This historic Savings and Loan Bank building is home of the 18th Amendment Spirits Company AND offers an exceptional opportunity for the restaurateur or similar operator. The ground floor and banquet room (2<sup>nd</sup> floor) is approximately 5,625 SF and there is a full basement. The building has been tastefully renovated (2016) while retaining its historic charm. Located in the heart of the entertainment district, it is in proximity to the Trinity health Arena, Frauenthal Center, and West Michigan Symphony Orchestra. 18th Amendment is a craft distillery and restaurant which features a full kitchen and wood-fired pizza oven. The furniture, fixtures, and equipment (FFE) are included in the asking price. Excellent opportunity to create a year-round destination location in downtown. Bring your creative ideas and join the momentum building in downtown Muskegon.