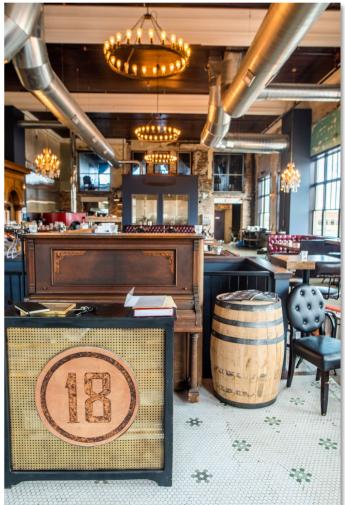

#### Iconic Property in Downtown Muskegon

This historic Savings and Loan Bank building is home of the 18th Amendment Spirits Company AND offers an exceptional opportunity for the restaurateur or similar operator. The ground floor and banquet room (2<sup>nd</sup> floor) is approximately 5,625 SF and there is a full basement. The building has been tastefully renovated (2016) while retaining its historic charm. Located in the heart of the entertainment district, it is in proximity to the Trinity health Arena, Frauenthal Center, and West Michigan Symphony Orchestra. 18th Amendment is a craft distillery and restaurant which features a full kitchen and wood-fired pizza oven. The furniture, fixtures, and equipment (FFE) are included in the asking price. Excellent opportunity to create a year-round destination location in downtown. Bring your creative ideas and join the momentum building in downtown Muskegon.