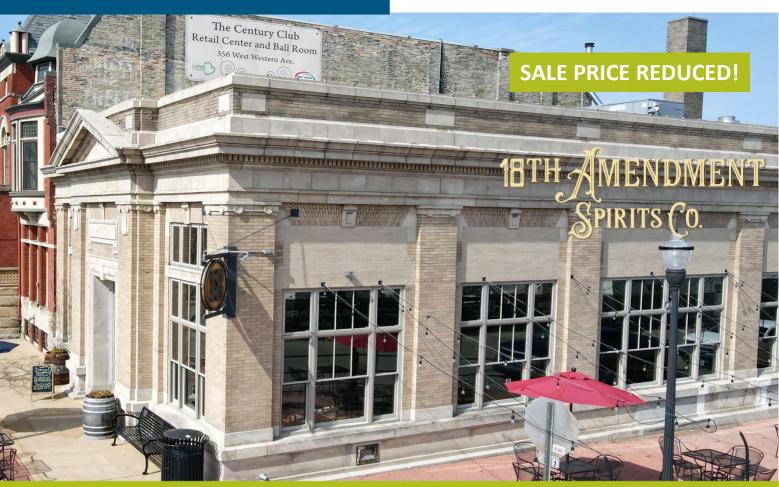

#### 350 W. Western Avenue Muskegon, Michigan

#### Iconic Property in Downtown Muskegon

This historic Savings and Loan Bank building is home of the 18th Amendment Spirits Company AND offers an exceptional opportunity for the restaurateur or similar operator. The ground floor and banquet room (2<sup>nd</sup> floor) is approximately 5,625 SF and there is a full basement. The building has been tastefully renovated (2016) while retaining its historic charm. Located in the heart of the entertainment district, it is in proximity to the Trinity health Arena, Frauenthal Center, and West Michigan Symphony Orchestra. 18th Amendment is a craft distillery and restaurant which features a full kitchen and wood-fired pizza oven. The furniture, fixtures, and equipment (FFE) are included in the asking price. Excellent opportunity to create a year-round destination location in downtown. Bring your creative ideas and join the momentum building in downtown Muskegon.

Sale Price: \$1,300,000.00 \$995,000.00 | Lease Price: \$20/SF/Yr NNN (\$9,375/Month)

For more information, please contact:

TROY WASSERMAN 231 750 9627 troywasserman@corerealty.com BRYAN BENCH 231 578 2508 bryanbench@corerealty.com Connect with us: