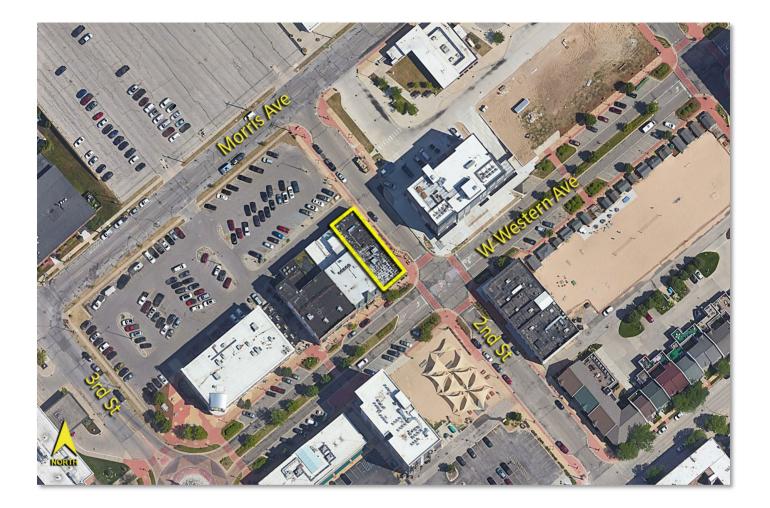

#### 350 W. Western Avenue Muskegon, Michigan

#### Iconic Property in Downtown Muskegon

This historic Savings and Loan Bank building is home of the 18th Amendment Spirits Company AND offers an exceptional opportunity for the restaurateur or similar operator. The ground floor and banquet room (2<sup>nd</sup> floor) is approximately 5,625 SF and there is a full basement. The building has been tastefully renovated (2016) while retaining its historic charm. Located in the heart of the entertainment district, it is in proximity to the Trinity health Arena, Frauenthal Center, and West Michigan Symphony Orchestra. 18th Amendment is a craft distillery and restaurant which features a full kitchen and wood-fired pizza oven. The furniture, fixtures, and equipment (FFE) are included in the asking price. Excellent opportunity to create a year-round destination location in downtown. Bring your creative ideas and join the momentum building in downtown Muskegon.