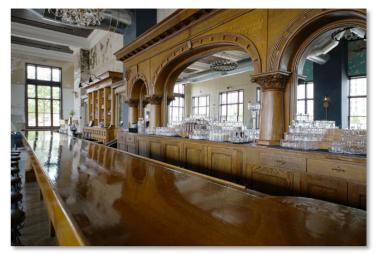

#### Iconic Property in Downtown Muskegon

This historic Savings and Loan Bank building is home of the 18th Amendment Spirits Company AND offers an exceptional opportunity for the restaurateur or similar operator. The ground floor and banquet room (2<sup>nd</sup> floor) is approximately 5,625 SF and there is a full basement. The building has been tastefully renovated (2016) while retaining its historic charm. Located in the heart of the entertainment district, it is in proximity to the Trinity health Arena, Frauenthal Center, and West Michigan Symphony Orchestra. 18th Amendment is a craft distillery and restaurant which features a full kitchen and wood-fired pizza oven. The furniture, fixtures, and equipment (FFE) are included in the asking price. Excellent opportunity to create a year-round destination location in downtown. Bring your creative ideas and join the momentum building in downtown Muskegon.