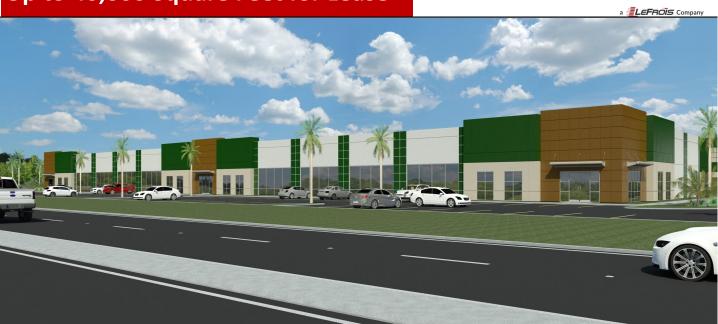

# County Line Commerce Center #3 165 County Line Road, Plant City, Florida 33566

# Up to 40,000 Square Feet for Lease

#### **Facility**

- Rear load
- Build-to-suit office
- 100' building depth
- 24' clear height
- ESFR Sprinkler System
- LED Lighting
- Owned and managed by CFD

**Buckner Commercial Properties David Buckner, SIOR** O: 863.686.7770 M: 863.640.8843 david@bucknercommercial.com www.bucknercommercial.com