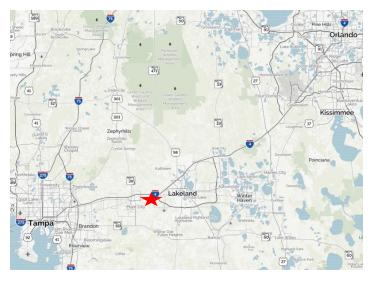

#### Location

- 1/2 mile south of I-4 on County Line Road
- Close proximity to Amazon.com and Publix
- Over 9 million people within 100 miles