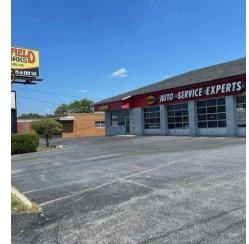

## **PROPERTY DESCRIPTION**

710 N. Cable Road, former Midas building. The property consists of 1,188 sq.ft., of office/lobby space including 1/2 bath. The garage has 3,564 sq.ft., includes concrete floor, rack storage and HVAC/electrical panels. Ceiling height of 15 ft., 13,000 sq.ft. of paved asphalt surrounding the structure.

### **PROPERTY HIGHLIGHTS**

- - 4,752 SF free-standing building
- - Built in 2003
- - Prime location in Lima area
- - Ample parking space
- - High visibility from road
- - Modern and well-maintained structure
- - Established surrounding businesses