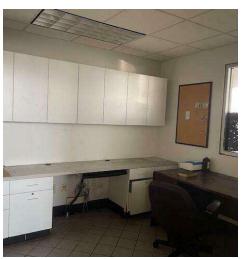

## **PROPERTY DESCRIPTION**

710 N. Cable Road, former Midas building. The property consists of 1,188 sq.ft., of office/lobby space including 1/2 bath. The garage has 3,564 sq.ft., includes concrete floor, rack storage and HVAC/electrical panels. Ceiling height of 15 ft., 13,000 sq.ft. of paved asphalt surrounding the structure.