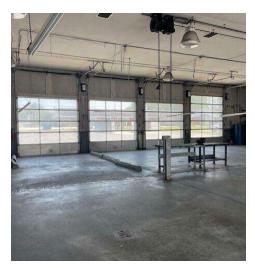

## **PROPERTY DESCRIPTION**

710 N. Cable Road, former Midas building. The property consists of 1,188 sq.ft., of office/lobby space including 1/2 bath. The garage has 3,564 sq.ft., includes concrete floor, rack storage and HVAC/electrical panels. Ceiling height of 15 ft., 13,000 sq.ft. of paved asphalt surrounding the structure.