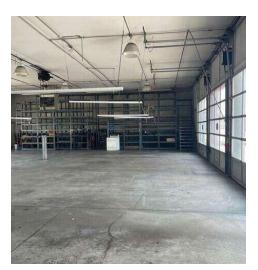

## **PROPERTY DESCRIPTION**

710 N. Cable Road, former Midas building. The property consists of 1,188 sq.ft., of office/lobby space including 1/2 bath. The garage has 3,564 sq.ft., includes concrete floor, rack storage and HVAC/electrical panels. Ceiling height of 15 ft., 13,000 sq.ft. of paved asphalt surrounding the structure.