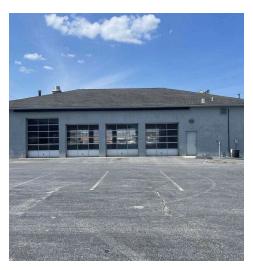

## **PROPERTY DESCRIPTION**

710 N. Cable Road, former Midas building. The property consists of 1,188 sq.ft., of office/lobby space including 1/2 bath. The garage has 3,564 sq.ft., includes concrete floor, rack storage and HVAC/electrical panels. Ceiling height of 15 ft., 13,000 sq.ft. of paved asphalt surrounding the structure.

### **PROPERTY HIGHLIGHTS**

- - 4,752 SF free-standing building
- - Built in 2003
- - Prime location in Lima area
- - Ample parking space
- - High visibility from road
- - Modern and well-maintained structure
- - Established surrounding businesses