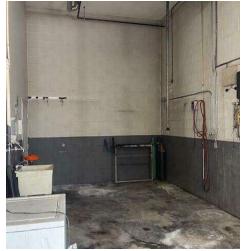

## **PROPERTY DESCRIPTION**

710 N. Cable Road, former Midas building. The property consists of 1,188 sq.ft., of office/lobby space including 1/2 bath. The garage has 3,564 sq.ft., includes concrete floor, rack storage and HVAC/electrical panels. Ceiling height of 15 ft., 13,000 sq.ft. of paved asphalt surrounding the structure.