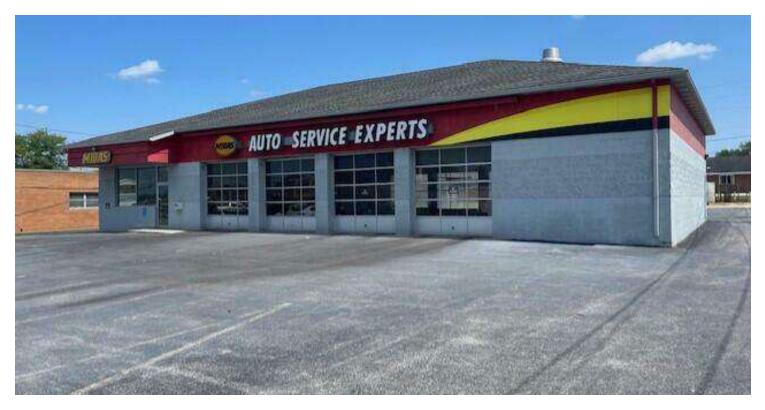

## **PROPERTY DESCRIPTION**

710 N. Cable Road, former Midas building. The property consists of 1,188 sq.ft., of office/lobby space including 1/2 bath. The garage has 3,564 sq.ft., includes concrete floor, rack storage and HVAC/electrical panels. Ceiling height of 15 ft., 13,000 sq.ft. of paved asphalt surrounding the structure.

### **PROPERTY HIGHLIGHTS**

- - 4,752 SF free-standing building
- - Built in 2003
- - Prime location in Lima area
- - Ample parking space
- - High visibility from road
- - Modern and well-maintained structure
- - Established surrounding businesses