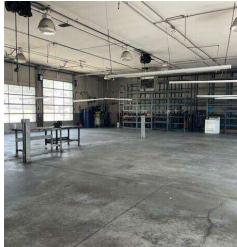

## **PROPERTY DESCRIPTION**

710 N. Cable Road, former Midas building. The property consists of 1,188 sq.ft., of office/lobby space including 1/2 bath. The garage has 3,564 sq.ft., includes concrete floor, rack storage and HVAC/electrical panels. Ceiling height of 15 ft., 13,000 sq.ft. of paved asphalt surrounding the structure.

### **PROPERTY HIGHLIGHTS**

- - 4,752 SF free-standing building
- - Built in 2003
- - Prime location in Lima area
- - Ample parking space
- - High visibility from road
- - Modern and well-maintained structure
- - Established surrounding businesses