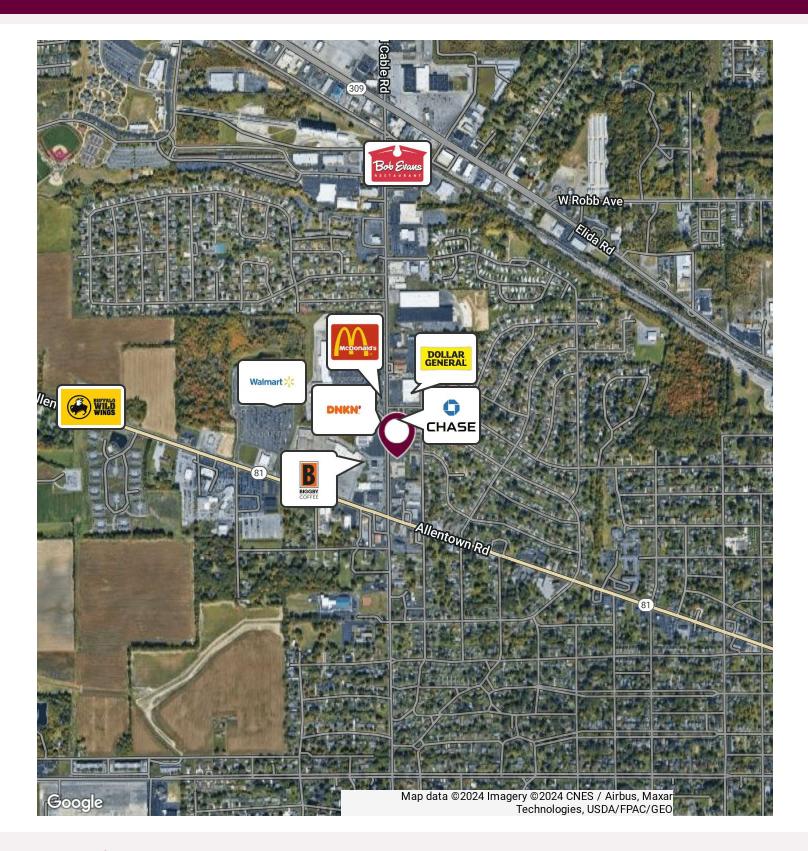

### LOCATION DESCRIPTION

Located on the East side of Cable Road between Allentown Road to the South and Latham Avenue to the North.