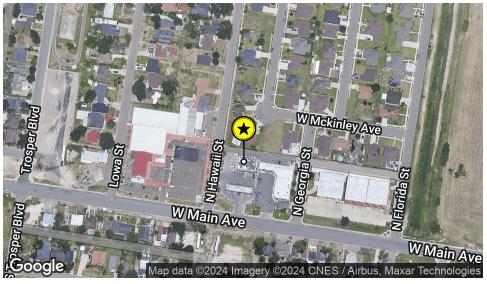

# 515 W MAIN AVE

ALTON, TX 78573

## 2,630 SF AVAILABLE

### RETAIL PROPERTY FOR LEASE



FOR MORE INFORMATION AND SITE TOURS PLEASE CONTACT:

LAURA LIZA PAZ

Partner | Co-Managing Broker 956.227.8000 | laurap@nairgv.com

**ERIC CORTEZ** 

Real Estate Agent 956.874.9225 | ericc@nairgv.com



### **PROPERTY SUMMARY**

### FOR LEASE | RETAIL PROPERTY







### PROPERTY DESCRIPTION

Perfectly positioned for retail or office use, this plaza offers an exceptional opportunity for businesses seeking a vibrant location. Additionally, a pylon sign is available to prominently display your business, ensuring it stands out in this high-traffic area.

| OFFERING SUMMARY |                         |
|------------------|-------------------------|
| Lease Rate:      | \$1.35 SF/month (Gross) |
| Number of Units: | 6                       |
| Available SF:    | 2,630 SF                |
| Lot Size:        | 24,806 SF               |
| Building Size:   | 8,072 SF                |
| Zoning:          | C-2 General Commercial  |
| Year Built:      | 2005                    |
| Parking Spaces:  | 34                      |
| Traffic Count:   | 14,293 VPD