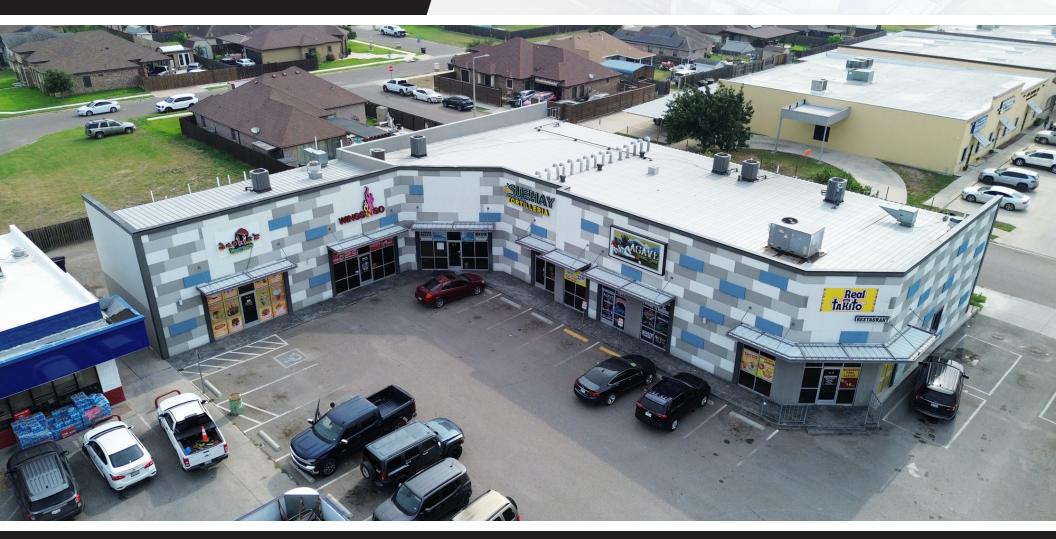

### **PROPERTY SUMMARY**

### PROPERTY DESCRIPTION

Perfectly positioned for retail or office use, this plaza offers an exceptional opportunity for businesses seeking a vibrant location. Additionally, a pylon sign is available to prominently display your business, ensuring it stands out in this high-traffic area.

| OFFERING SUMMARY |                         |
|------------------|-------------------------|
| Lease Rate:      | \$1.35 SF/month (Gross) |
| Number of Units: | 6                       |
| Available SF:    | 2,630 SF                |
| Lot Size:        | 24,806 SF               |
| Building Size:   | 8,072 SF                |
| Zoning:          | C-2 General Commercial  |
| Year Built:      | 2005                    |
| Parking Spaces:  | 34                      |
| Traffic Count:   | 14,293 VPD              |