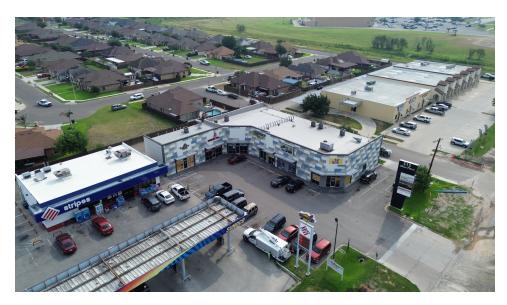

# 515 W MAIN AVE

ALTON, TX 78573

## 2,630 SF AVAILABLE

### RETAIL PROPERTY FOR LEASE



FOR MORE INFORMATION AND SITE TOURS PLEASE CONTACT:

LAURA LIZA PAZ

Partner | Co-Managing Broker 956.227.8000 | laurap@nairgv.com

**ERIC CORTEZ** 

Real Estate Agent 956.874.9225 | ericc@nairgv.com



### **PROPERTY SUMMARY**

### FOR LEASE | RETAIL PROPERTY







### PROPERTY DESCRIPTION

Perfectly positioned for retail or office use, this plaza offers an exceptional opportunity for businesses seeking a vibrant location. Additionally, a pylon sign is available to prominently display your business, ensuring it stands out in this high-traffic area.

| OFFERING SUMMARY |                         |
|------------------|-------------------------|
| Lease Rate:      | \$1.35 SF/month (Gross) |
| Number of Units: | 6                       |
| Available SF:    | 2,630 SF                |
| Lot Size:        | 24,806 SF               |
| Building Size:   | 8,072 SF                |
| Zoning:          | C-2 General Commercial  |
| Year Built:      | 2005                    |
| Parking Spaces:  | 34                      |
| Traffic Count:   | 14,293 VPD