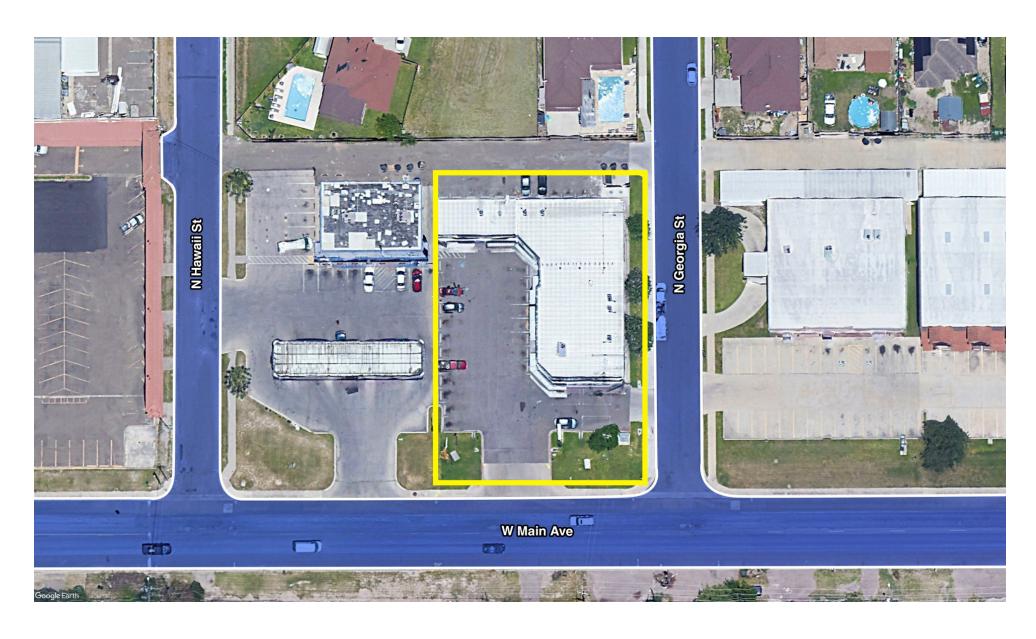

ffice use, this plaza offers an exceptional opportunity for businesses seeking a vibrant location. Additionally, a pylon sign is available to prominently display your business, ensuring it stands out in this high-traffic area.

| OFFERING SUMMARY |                         |
|------------------|-------------------------|
| Lease Rate:      | \$1.35 SF/month (Gross) |
| Number of Units: | 6                       |
| Available SF:    | 2,630 SF                |
| Lot Size:        | 24,806 SF               |
| Building Size:   | 8,072 SF                |
| Zoning:          | C-2 General Commercial  |
| Year Built:      | 2005                    |
| Parking Spaces:  | 34                      |
| Traffic Count:   | 14,293 VPD              |

## **AERIAL MAP**

### FOR LEASE | RETAIL PROPERTY





### FOR INFORMATION & SITE TOURS CONTACT:

#### LAURA LIZA PAZ

#### NAI RIO GRANDE VALLEY

Partner | Co-Managing Broker | laurap@nairgv.com

956.227.8000

#### **ERIC CORTEZ**

#### **NAI RIO GRANDE VALLEY**

Real Estate Agent ericc@nairgv.com 956.874.9225



The information contained herein is proprietary and strictly confidential. It is intended to be reviewed only by the party receiving it from NAI Rio Grande Valley, and should not be made available to any other person or entity without the written consent of the Broker. This document has been prepared to provide summary, unverified information to prospective purchasers, and to establish only a preliminary level of interest in the subject property. The information contained herein is not a substitute for a thorough due diligence inve