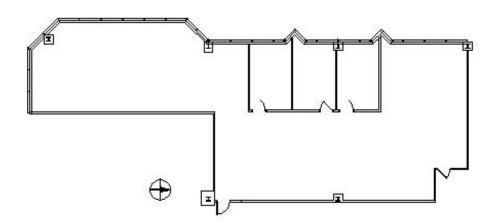

### DETAILS

| Square Feet: | 3,605 S.F.   |  |
|--------------|--------------|--|
| Net Rent:    | \$17.00/S.F. |  |
| OP. Expense: | \$8.66/S.F.  |  |
| Tax:         | \$2.75/S.F.  |  |
| Gross Rent:  | \$28.41/S.F. |  |
| SPACE PLAN   |              |  |

# 

**TENTH FLOOR PLAN** 