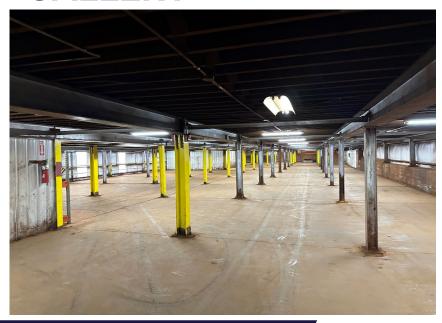

ted less than 9 miles from Interstate-81. A unique industrial property with a tremendous amount of history and charm with decades of continuous operation from a single occupier. This site was originally opened in 1936 was used to process iron ore and sienna and converting the raw product to pigments used in a variety of paints, coatings, and Crayola crayons. The current owner's employees and affiliates have taken great care of the facility and performed upgrades through the years to modernize, as well as renovate the property. It is truly a special complex that offers a wide array of potential uses.

### // FLOOR PLANS





# **// LOCATION MAP**

#### **DISTANCES**

BLACKSBURG 39.7 Miles
CHRISTIANSBURG 29.1 Miles
RADFORD 22.7 Miles
PULASKI 11.2 Miles
ROANOKE 64.1 Miles

## **// GALLERY**





**80,600 SF OFFICE /WAREHOUSE** 





#### **// FOR ADDITIONAL INFORMATION CONTACT:**

#### **DAVIS STONEBURNER**

Vice President 540 767 3006 davis.stoneburner@thalhimer.com

#### **WYATT POATS**

Senior Associate 540 767 3008 wyatt.poats@thalhimer.com Thalhimer 310 First Street, Suite 300 Roanoke, VA 24011 thalhimer.com



Independently Owned and Operated / A Member of the Cushman & Wakefield Alliance

Cushman & Wakefield | Thalhimer © 2025. No warranty or representation, express or implied, is made to the accuracy or completeness of the information contained herein, and same is submitted subject to errors, omissions, change of price, rental or other conditions, withdrawal without notice, and to any special listing conditions imposed by the property owner(s). As applicable, we make n