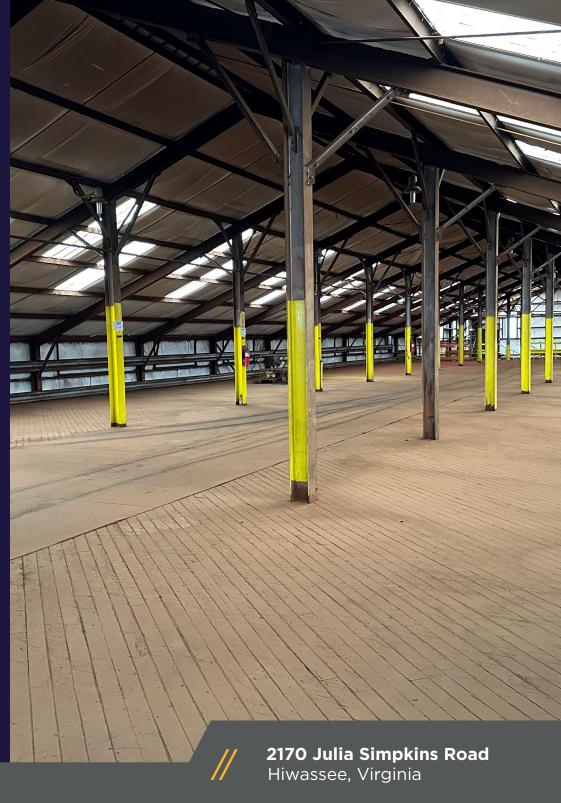

# INDUSTRIAL WAREHOUSE

2170 Julia Simpkins Road | Hiwassee, VA



# **THALHIMER**

#### **DAVIS STONEBURNER**

Vice President 540 767 3006 davis.stoneburner@thalhimer.com

#### **WYATT POATS**

Senior Associate 540 767 3008 wyatt.poats@thalhimer.com

# // BUILDING SPECS













7'-30' CLEAR HEIGHT

480 POWER TO WAREHOUSES

AMPLE PARKING





#### PROPERTY HIGHLIGHTS

2170 Julia Simpkins Road is located along the New River in Pulaski County, Virginia and is situated less than 9 miles from Interstate-81. A unique industrial property with a tremendous amount of history and charm with decades of continuous operation from a single occupier. This site was originally opened in 1936 was used to process iron ore and sienna and converting the raw product to pigments used in a variety of paints, coatings, and Crayola crayons. The current owner's employees and affiliates have taken great care of the facility and performed upgrades through the years to modernize, as well as renovate the property. It is truly a special complex that offers a wide array of potential uses.

### // FLOOR PLANS





# **// LOCATION MAP**

#### **DISTANCES**