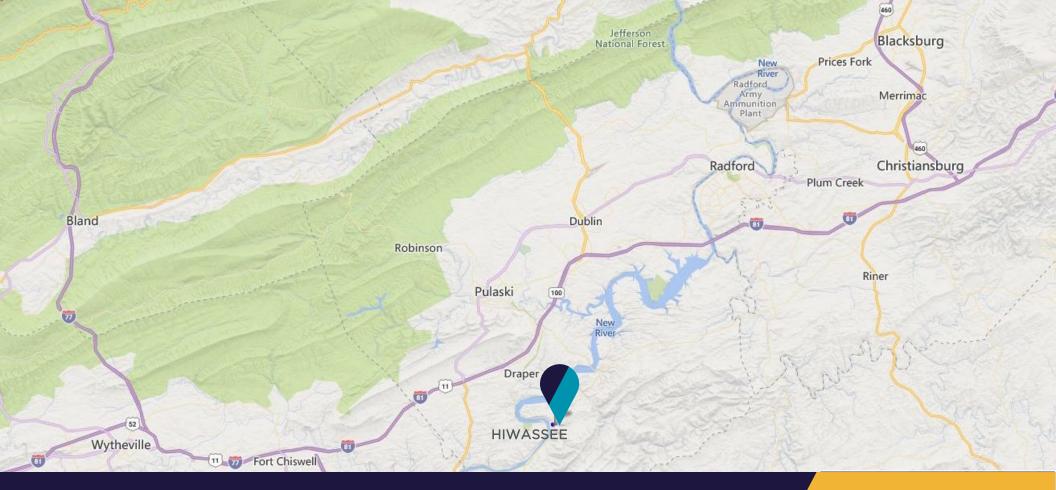

HT

480 POWER TO WAREHOUSES

AMPLE PARKING





#### PROPERTY HIGHLIGHTS

2170 Julia Simpkins Road is located along the New River in Pulaski County, Virginia and is situated less than 9 miles from Interstate-81. A unique industrial property with a tremendous amount of history and charm with decades of continuous operation from a single occupier. This site was originally opened in 1936 was used to process iron ore and sienna and converting the raw product to pigments used in a variety of paints, coatings, and Crayola crayons. The current owner's employees and affiliates have taken great care of the facility and performed upgrades through the years to modernize, as well as renovate the property. It is truly a special complex that offers a wide array of potential uses.

### // FLOOR PLANS





# **// LOCATION MAP**

#### **DISTANCES**

BLACKSBURG 39.7 Miles
CHRISTIANSBURG 29.1 Miles
RADFORD 22.7 Miles
PULASKI 11.2 Miles
ROANOKE 64.1 Miles

## **// GALLERY**





**80,600 SF OFFICE /WAREHOUSE** 





#### **// FOR ADDITIONAL INFORMATION CONTACT:**

#### **DAVIS STONEBURNER**

Vice President 540 767 3006 davis.stoneburner@thalhimer.com

#### **WYATT POATS**

Senior Associate 540 767 3008 wyatt.poats@thalhimer.com Thalhimer 310 First Street, Suite 300 Roanoke, VA 24011 thalhimer.com



Independently Owned and Operated / A Member of the Cushman & Wakefield Alliance

Cushman & Wakefield | Thalhimer © 2025. No warranty or representation, express or implied, is made to the accuracy or completeness of the information contained herein, and same is submitted subject to errors, omissions