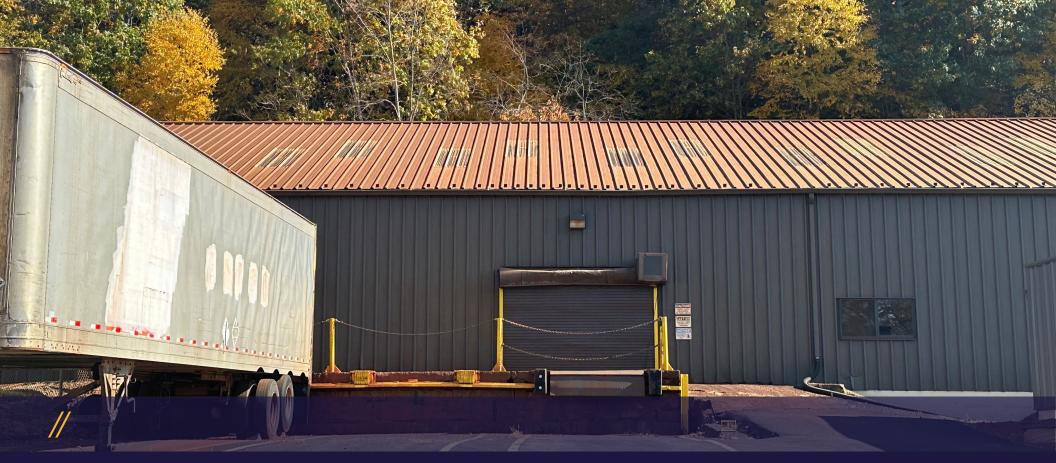

# INDUSTRIAL WAREHOUSE

2170 Julia Simpkins Road | Hiwassee, VA



# **THALHIMER**

#### **DAVIS STONEBURNER**

Vice President 540 767 3006 davis.stoneburner@thalhimer.com

#### **WYATT POATS**

Senior Associate 540 767 3008 wyatt.poats@thalhimer.com

# // BUILDING SPECS













7'-30' CLEAR HEIGHT

480 POWER TO WAREHOUSES

AMPLE PARKING





#### PROPERTY HIGHLIGHTS

2170 Julia Simpkins Road is located along the New River in Pulaski County, Virginia and is situated less than 9 miles from Interstate-81. A unique industrial property with a tremendous amount of history and charm with decades of continuous operation from a single occupier. This site was originally opened in 1936 was used to process iron ore and sienna and converting the raw product to pigments used in a variety of paints, coatings, and Crayola crayons. The current owner's employees and affiliates have taken great care of the facility and performed upgrades through the years to modernize, as well as renovate the property. It is truly a special complex that offers a wide array of potential uses.

### // FLOOR PLANS





# **// LOCATION MAP**

#### **DISTANCES**

B