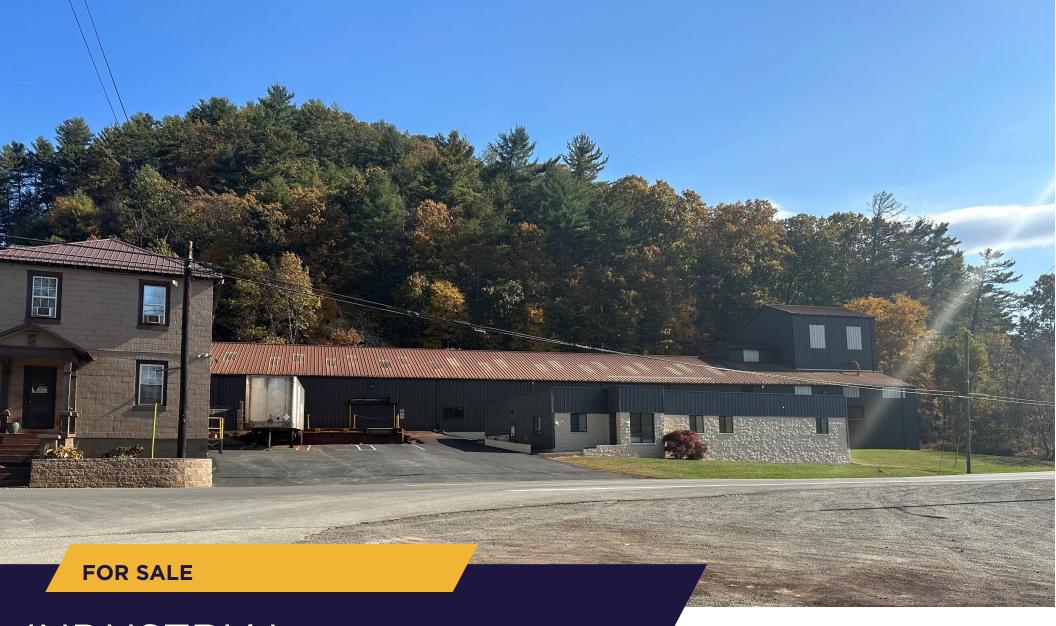

# INDUSTRIAL WAREHOUSE

2170 Julia Simpkins Road | Hiwassee, VA

#### PROPERTY HIGHLIGHTS

2170 Julia Simpkins Road is located along the New River in Pulaski County, Virginia and is situated less than 9 miles from Interstate-81. A unique industrial property with a tremendous amount of history and charm with decades of continuous operation from a single occupier. This site was originally opened in 1936 was used to process iron ore and sienna and converting the raw product to pigments used in a variety of paints, coatings, and Crayola crayons. The current owner's employees and affiliates have taken great care of the facility and performed upgrades through the years to modernize, as well as renovate the property. It is truly a special complex that offers a wide array of potential uses.