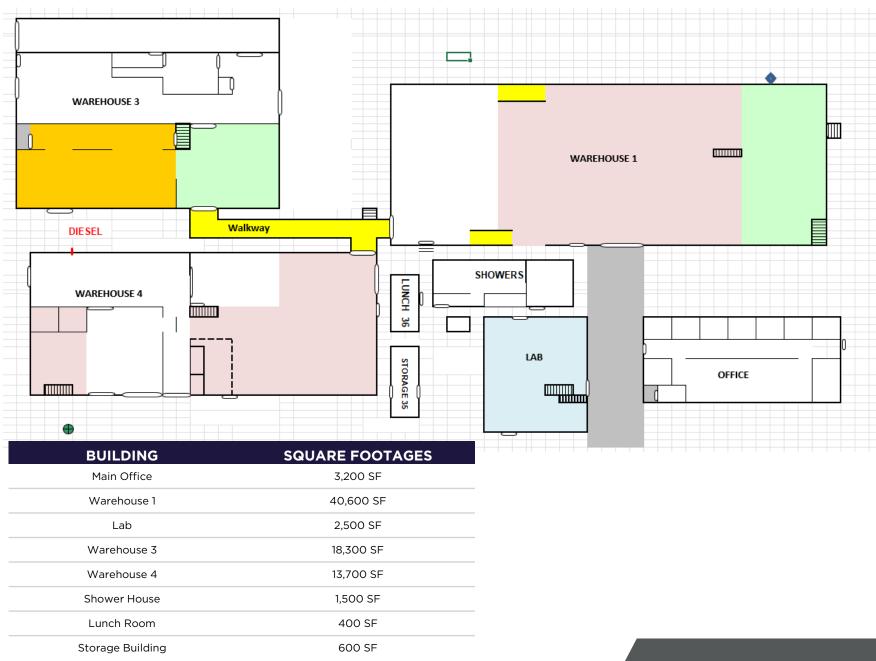

IGHT

480 POWER TO WAREHOUSES

AMPLE PARKING





#### PROPERTY HIGHLIGHTS

2170 Julia Simpkins Road is located along the New River in Pulaski County, Virginia and is situated less than 9 miles from Interstate-81. A unique industrial property with a tremendous amount of history and charm with decades of continuous operation from a single occupier. This site was originally opened in 1936 was used to process iron ore and sienna and converting the raw product to pigments used in a variety of paints, coatings, and Crayola crayons. The current owner's employees and affiliates have taken great care of the facility and performed upgrades through the years to modernize, as well as renovate the property. It is truly a special complex that offers a wide array of potential uses.

### // FLOOR PLANS





# **// LOCATION MAP**

#### **DISTANCES**

BLACKSBURG 39.7 Miles
CHRISTIANSBURG 29.1 Miles
RADFORD 22.7 Miles
PULASKI 11.2 Miles
ROANOKE 64.1 Miles

## **// GALLERY**





**80,600 SF OFFICE /WAREHOUSE** 





#### **// FOR ADDITIONAL INFORMATION CONTACT:**

#### **DAVIS STONEBURNER**

Vice President 540 767 3006 davis.stoneburner@thalhimer.com

#### **WYATT POATS**

Senior Associate 540 767 3008 wyatt.poats@thalhimer.com Thalhimer 310 First Street, Suite 300 Roanoke, VA 24011 thalhimer.com



Independently Owned and Operated / A Member of the Cushman & Wakefield Alliance

Cushman & Wakefield | Thalhimer © 2025. No warranty or representation, express or implied, is made to the accuracy or completeness of the information contained herein, and same is submitted subject to errors, omissio