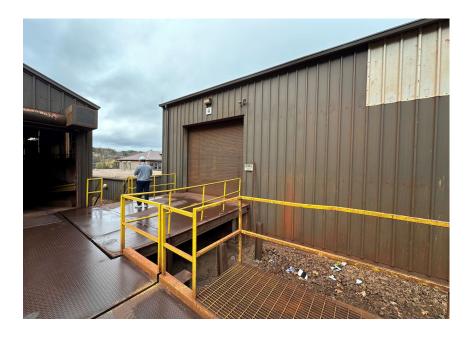

d less than 9 miles from Interstate-81. A unique industrial property with a tremendous amount of history and charm with decades of continuous operation from a single occupier. This site was originally opened in 1936 was used to process iron ore and sienna and converting the raw product to pigments used in a variety of paints, coatings, and Crayola crayons. The current owner's employees and affiliates have taken great care of the facility and performed upgrades through the years to modernize, as well as renovate the property. It is truly a special complex that offers a wide array of potential uses.

### // FLOOR PLANS





# **// LOCATION MAP**

#### **DISTANCES**

BLACKSBURG 39.7 Miles
CHRISTIANSBURG 29.1 Miles
RADFORD 22.7 Miles
PULASKI 11.2 Miles
ROANOKE 64.1 Miles

## **// GALLERY**





**80,600 SF OFFICE /WAREHOUSE** 





#### **// FOR ADDITIONAL INFORMATION CONTACT:**

#### **DAVIS STONEBURNER**

Vice President 540 767 3006 davis.stoneburner@thalhimer.com

#### **WYATT POATS**

Senior Associate 540 767 3008 wyatt.poats@thalhimer.com Thalhimer 310 First Street, Suite 300 Roanoke, VA 24011 thalhimer.com



Independently Owned and Operated / A Member of the Cushman & Wakefield Alliance

Cushman & Wakefield | Thalhimer © 2025. No warranty or representation, express or implied, is made to the accuracy or completeness of the information contained herein, and same is submitted subject to errors, omissions, change of price, rental or other conditions, withdrawal without notice, and to any special listing conditions imposed by the property owner(s). As applicable, we make no