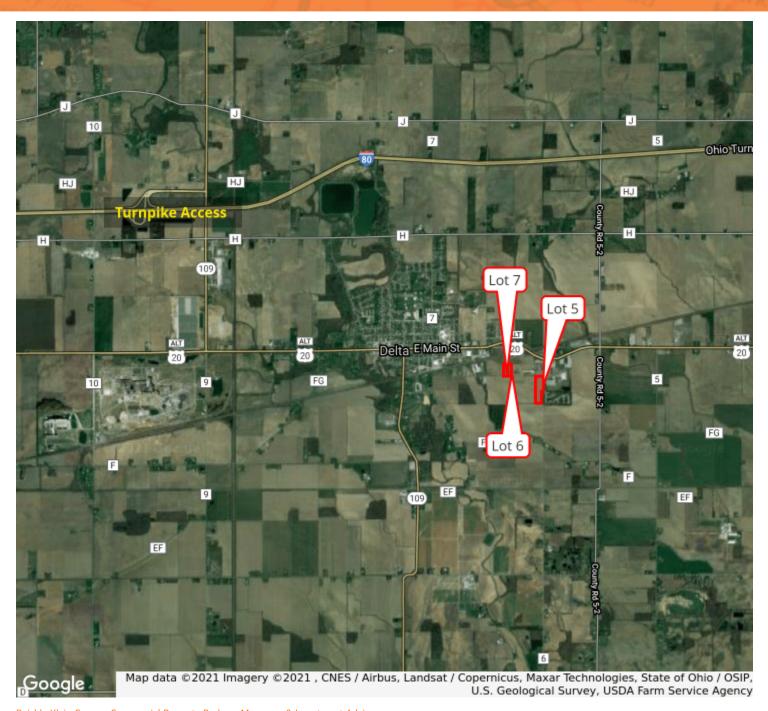

### **PROPERTY OVERVIEW**

- Multiple sites available
- Ready to build
- Minutes from Ohio Turnpike (I-80/90)
- Utilities: Electric Toledo Edison; Gas Ohio Gas; Water Village of Delta;
  Sewer Village of Delta
- Price Schedule:
- Lot 5: 8.989 Acres, \$25,000/Acre
- Lot 6: 2.472 Acres, \$25,000/Acre
- Lot 7: 2.472 Acres, \$25,000/Acre

#### **LOCATION OVERVIEW**

Located in Delta Industrial Park immediately off US-20A

For More Information Contact: