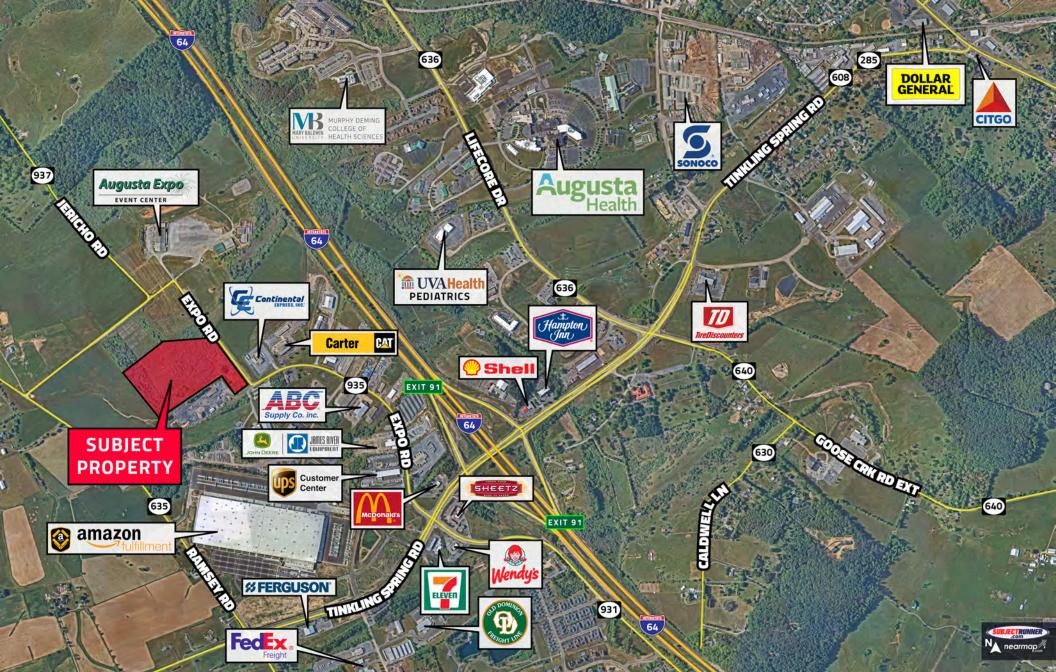

#### PROPERTY OVERVIEW

Location, Location, Location! 22 acres of industrial land just off I-64 in Fishersville, this same exit is home to Amazon, Fedex, Augusta Health, UPS, CAT, and many others. Frontage on multiple roads, utilities close to site, this property is prime for development. Expo Road is center for all things industrial in Augusta County. Just miles away from the Crossroads of Interstate 81 and 64. Owner may be willing to subdivide for the right offer. Also available for lease. Lease rate to be determined based on delivery condition.