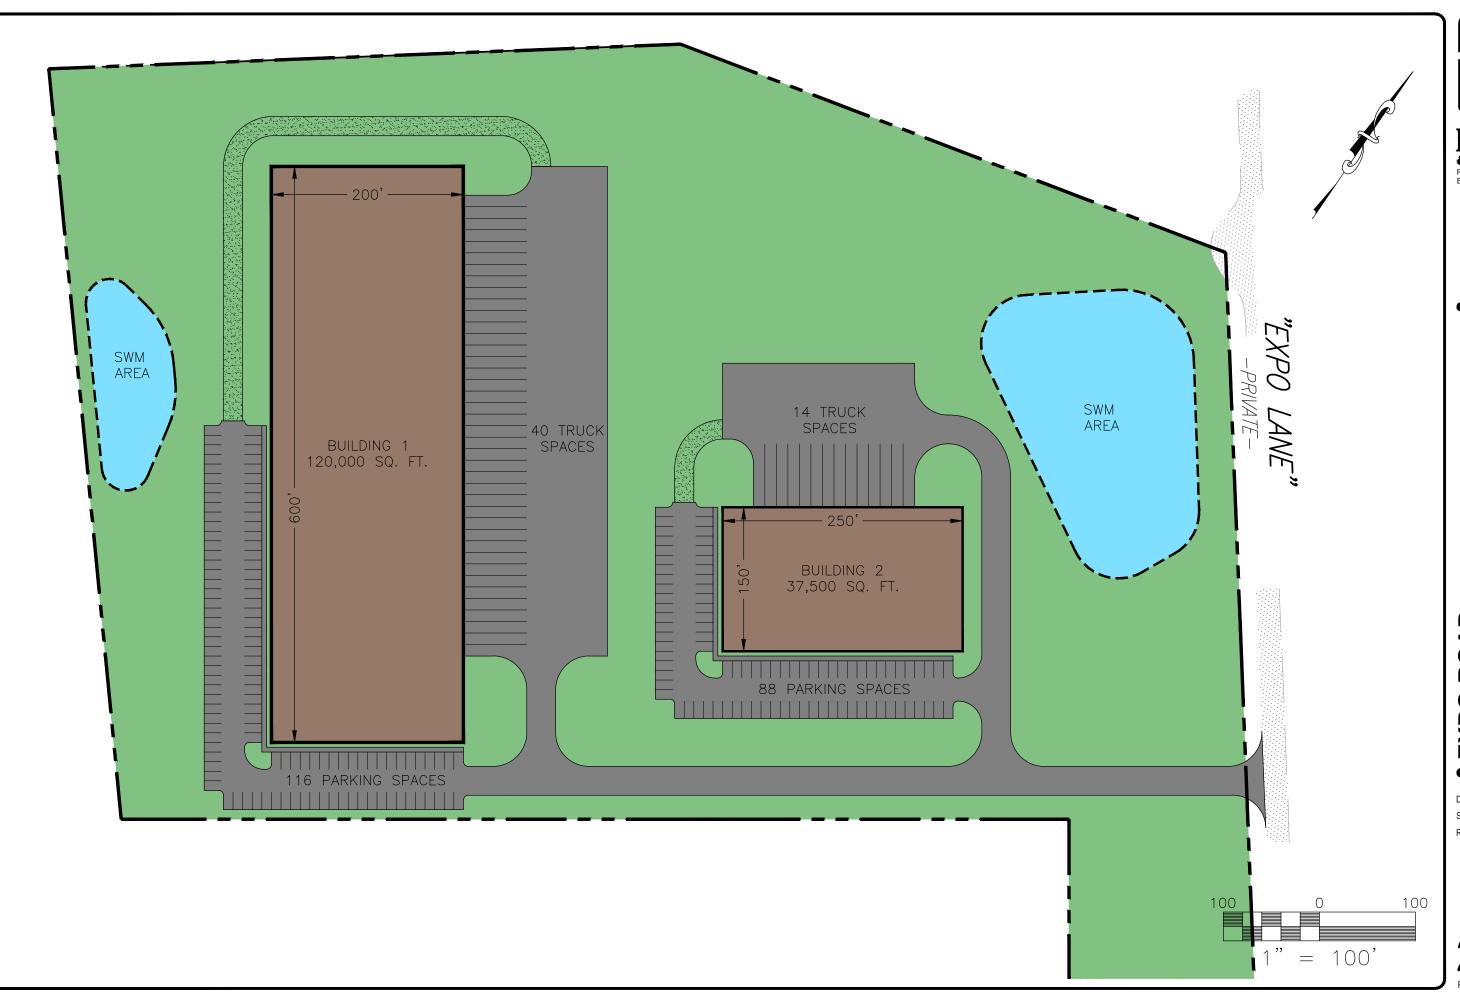

## www.balzer.cc

104 Industry Way Suite 102 Staunton, VA 24401 540.248.3220

**EXPO ROAD** CONCEPT 1

DATE SCALE

08/16/2024 1" = 100'

REVISIONS

Roanoke / Richmond New River Valley Shenandoah Valley