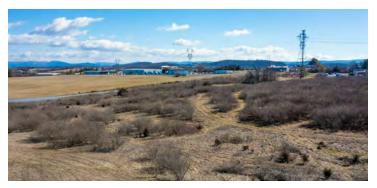

#### PROPERTY OVERVIEW

Location, Location, Location! 22 acres of industrial land just off I-64 in Fishersville, this same exit is home to Amazon, Fedex, Augusta Health, UPS, CAT, and many others. Frontage on multiple roads, utilities close to site, this property is prime for development. Expo Road is center for all things industrial in Augusta County. Just miles away from the Crossroads of Interstate 81 and 64. Owner may be willing to subdivide for the right offer. Also available for lease. Lease rate to be determined based on delivery condition.

#### **Aerial Photos**