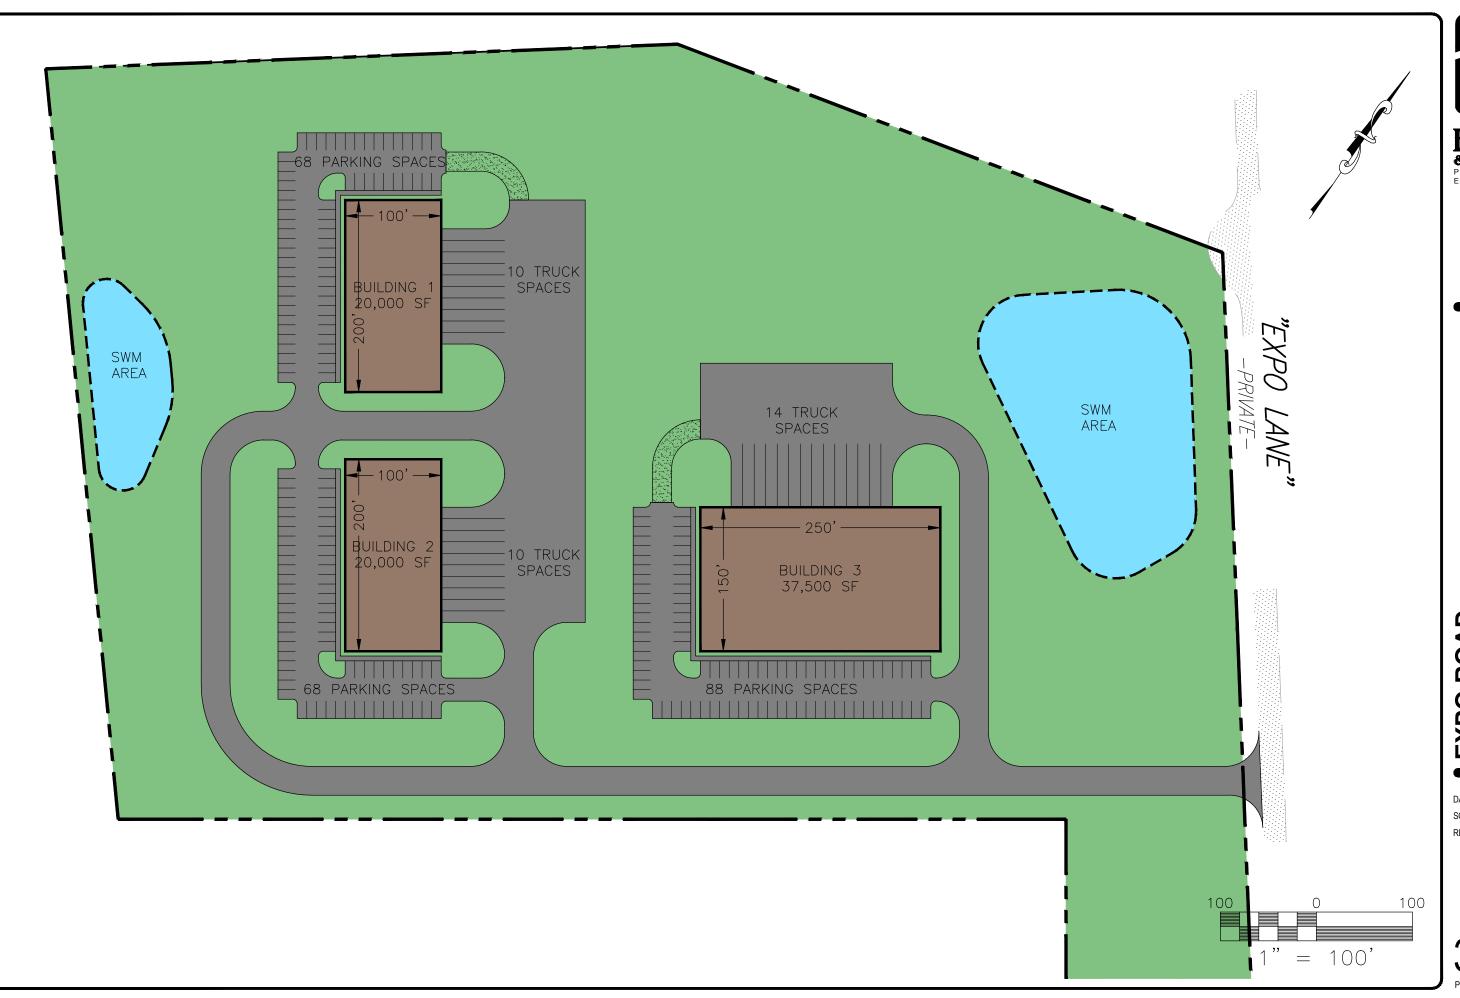

# EXPO ROAD CONCEPT 2

DATE SCALE

08/16/2024 1" = 100'

297 EXPO ROAD AUGUSTA COUNTY, VA

REVISIONS

2 OF 3
PROJECT NO 34240033.00

BALZER & ASSOCIATES PLANNERS / ARCHITECTS ENGINEERS / SURVEYORS

> Roanoke / Richmond New River Valley Shenandoah Valley