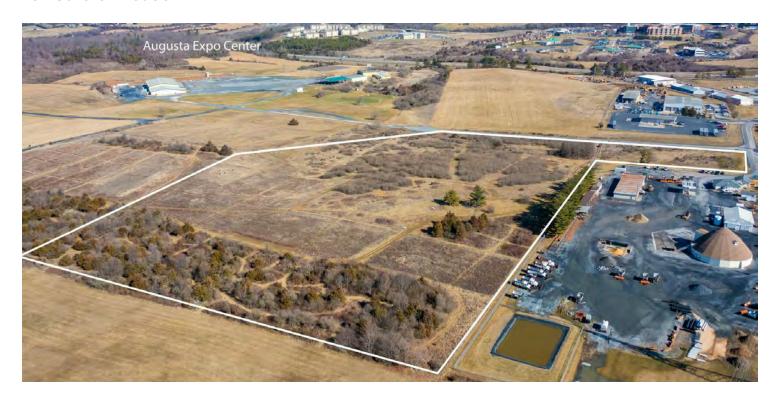

#### PROPERTY OVERVIEW

Location, Location, Location! 22 acres of industrial land just off I-64 in Fishersville, this same exit is home to Amazon, Fedex, Augusta Health, UPS, CAT, and many others. Frontage on multiple roads, utilities close to site, this property is prime for development. Expo Road is center for all things industrial in Augusta County. Just miles away from the Crossroads of Interstate 81 and 64. Owner may be willing to subdivide for the right offer. Also available for lease. Lease rate to be determined based on delivery condition.

#### **Aerial Photos**