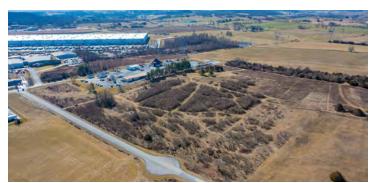

### 22 ACRES PRIME INDUSTRIAL DEVELOPMENT LAND

0 Expo Road, Fishersville, VA 22939

#### PROPERTY OVERVIEW

Location, Location, Location! 22 acres of industrial land just off I-64 in Fishersville, this same exit is home to Amazon, Fedex, Augusta Health, UPS, CAT, and many others. Frontage on multiple roads, utilities close to site, this property is prime for development. Expo Road is center for all things industrial in Augusta County. Just miles away from the Crossroads of Interstate 81 and 64. Owner may be willing to subdivide for the right offer. Also available for lease. Lease rate to be determined based on delivery condition.

#### **Aerial Photos**