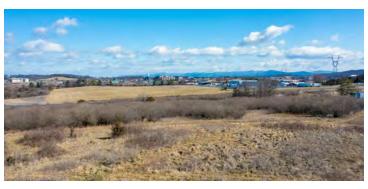

#### PROPERTY OVERVIEW

Location, Location, Location! 22 acres of industrial land just off I-64 in Fishersville, this same exit is home to Amazon, Fedex, Augusta Health, UPS, CAT, and many others. Frontage on multiple roads, utilities close to site, this property is prime for development. Expo Road is center for all things industrial in Augusta County. Just miles away from the Crossroads of Interstate 81 and 64. Owner may be willing to subdivide for the right offer. Also available for lease. Lease rate to be determined based on delivery condition.

#### **Aerial Photos**