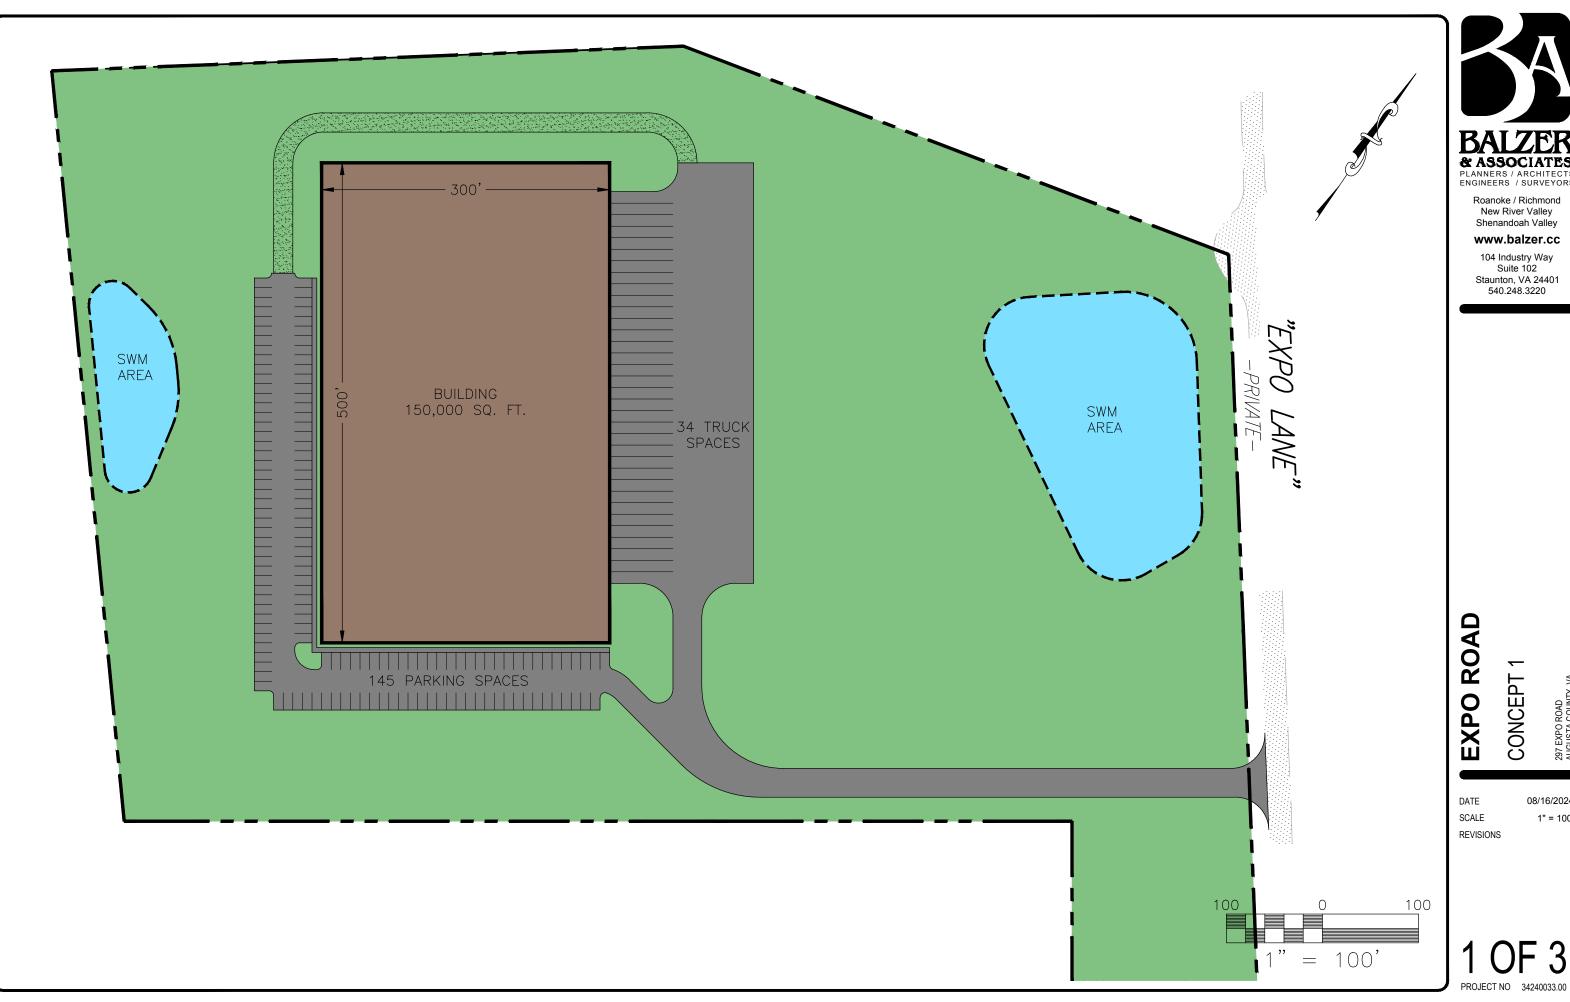

## www.balzer.cc

104 Industry Way Suite 102 Staunton, VA 24401 540.248.3220

**EXPO ROAD** CONCEPT 1

DATE SCALE

08/16/2024 1" = 100'

REVISIONS

Roanoke / Richmond New River Valley Shenandoah Valley