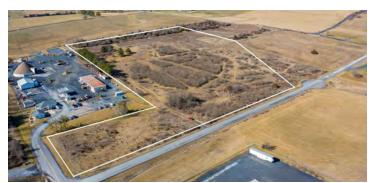

### 22 ACRES PRIME INDUSTRIAL DEVELOPMENT LAND

0 Expo Road, Fishersville, VA 22939

#### PROPERTY OVERVIEW

Location, Location, Location! 22 acres of industrial land just off I-64 in Fishersville, this same exit is home to Amazon, Fedex, Augusta Health, UPS, CAT, and many others. Frontage on multiple roads, utilities close to site, this property is prime for development. Expo Road is center for all things industrial in Augusta County. Just miles away from the Crossroads of Interstate 81 and 64. Owner may be willing to subdivide for the right offer. Also available for lease. Lease rate to be determined based on delivery condition.

#### **Aerial Photos**