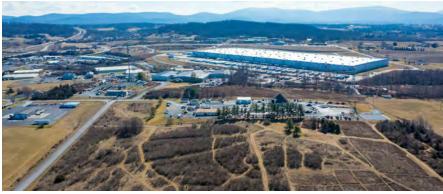

#### PROPERTY OVERVIEW

Location, Location, Location! 22 acres of industrial land just off I-64 in Fishersville, this same exit is home to Amazon, Fedex, Augusta Health, UPS, CAT, and many others. Frontage on multiple roads, utilities close to site, this property is prime for development. Expo Road is center for all things industrial in Augusta County. Just miles away from the Crossroads of Interstate 81 and 64. Owner may be willing to subdivide for the right offer. Also available for lease. Lease rate to be determined based on delivery condition.

#### **Aerial Photos**