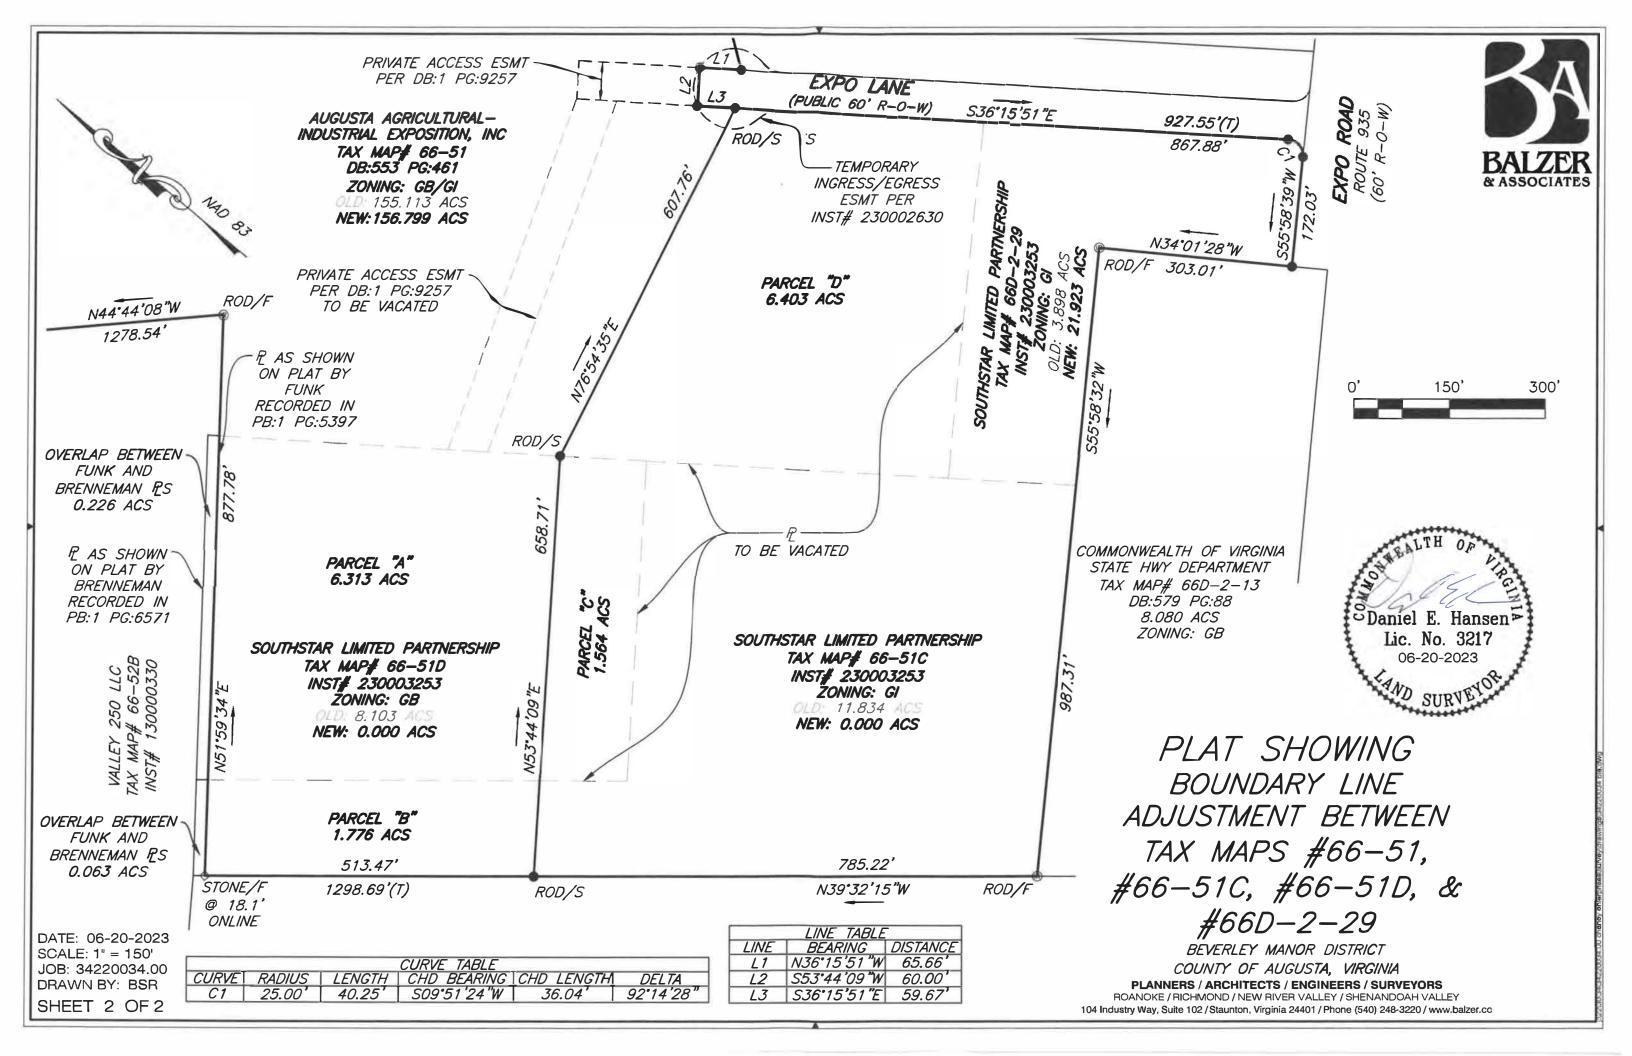

#### **OFFERING SUMMARY**

Sale Price: \$1,400,000

Lease Rate: To Be Determined

Based On Delivery

Condition

Lot Size: 21.92 Acres

Zoning: GI

Utilities: Public Water Available

#### PROPERTY OVERVIEW

Location, Location, Location! 22 acres of industrial land just off I-64 in Fishersville, this same exit is home to Amazon, Fedex, Augusta Health, UPS, CAT, and many others. Frontage on multiple roads, utilities close to site, this property is prime for development. Expo Road is center for all things industrial in Augusta County. Just miles away from the Crossroads of Interstate 81 and 64. Owner may be willing to subdivide for the right offer. Also available for lease. Lease rate to be determined based on delivery condition.