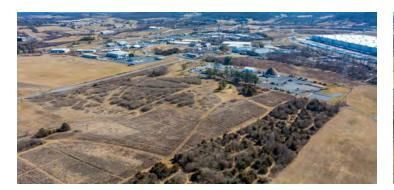

401 540.248.3220

**EXPO ROAD** CONCEPT 1

DATE SCALE

08/16/2024 1" = 100'

REVISIONS





Roanoke / Richmond New River Valley Shenandoah Valley

#### www.balzer.cc

104 Industry Way Suite 102 Staunton, VA 24401 540.248.3220

# EXPO ROAD CONCEPT 2

DATE SCALE

08/16/2024 1" = 100'

297 EXPO ROAD AUGUSTA COUNTY, VA

REVISIONS

2 OF 3
PROJECT NO 34240033.00



BALZER & ASSOCIATES PLANNERS / ARCHITECTS ENGINEERS / SURVEYORS

> Roanoke / Richmond New River Valley Shenandoah Valley

# www.balzer.cc

104 Industry Way Suite 102 Staunton, VA 24401 540.248.3220

EXPO ROAD CONCEPT 3

DATE SCALE

1" = 100'

297 EXPO ROAD AUGUSTA COUNTY, VA

08/16/2024

REVISIONS

3 OF 3 PROJECT NO 34240033.00

# 22 ACRES PRIME INDUSTRIAL DEVELOPMENT LAND

0 Expo Road, Fishersville, VA 22939

#### **Aerial Photos**

















#### For More Information:

Craig Anders
540.383.6054
craig.anders@cottonwood.com