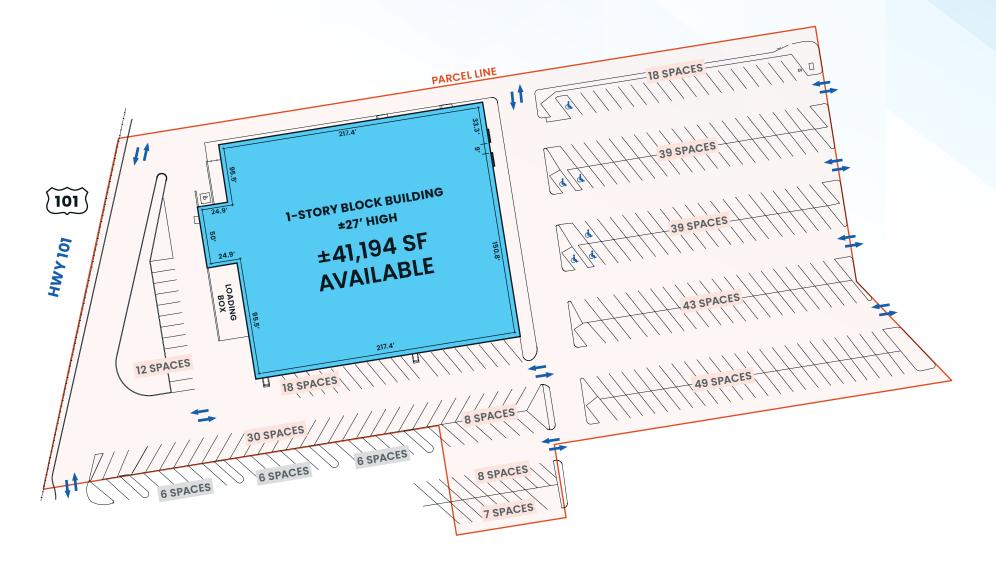

ed within Northridge Mall which has approx. 7.2 million visitors annually.



Abundance of new activity in the mall including new deals with Burlington, Dave & Buster's, O'Reilly Auto Parts, Raising Cane's and Gohan Buffet.



Easily accessible location right off highway 101.

| DEMOGRAPHICS          | 1 MILE   | 3 MILES   | <b>5 MILES</b> |
|-----------------------|----------|-----------|----------------|
| Population            | 20,979   | 95,186    | 173,710        |
| Avg. Household Income | \$97,646 | \$109,757 | \$107,951      |
| Daytime Population    | 19,708   | 84,251    | 157,389        |

| TRAFFIC COUNTS | Source: 2024 Esri. |
|----------------|--------------------|
| Highway 101    | 77,780 ADT         |
| N Main Street  | 22,059 ADT         |



11

### PROPERTY SITE PLAN





N MAIN ST



# SALINAS

























## **370 NORTHRIDGE MALL** SALINAS, CA

#### **MIKE CONROY**

mconroy@the**econic**company.com (408) 400-7061 CA RE License #02046912

#### **NICOLE LYON**

nlyon@the**econic**company.com (408) 400-7008 CA RE License #01975898

© 2024 the econic company. No warranty or representation, express or implied, is made to the accuracy or completeness of the information contained herein, and same is submitted subject to errors, omissions, change of price, rental or other conditions, withdrawal without notice, and to any special listing conditions imposed by the property owner(s). As applicable, we make no representation as to the condition of the property (or properties) in question.