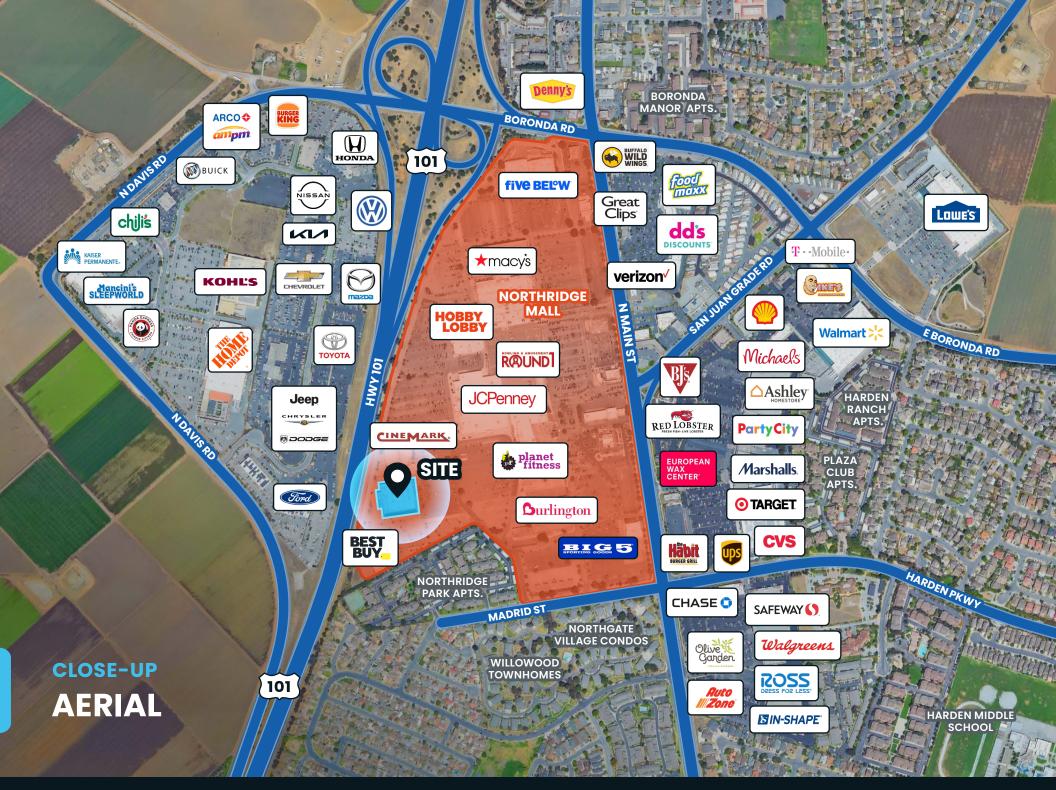

Easily accessible location right off highway 101.

| DEMOGRAPHICS          | 1 MILE   | 3 MILES   | <b>5 MILES</b> |
|-----------------------|----------|-----------|----------------|
| Population            | 20,979   | 95,186    | 173,710        |
| Avg. Household Income | \$97,646 | \$109,757 | \$107,951      |
| Daytime Population    | 19,708   | 84,251    | 157,389        |