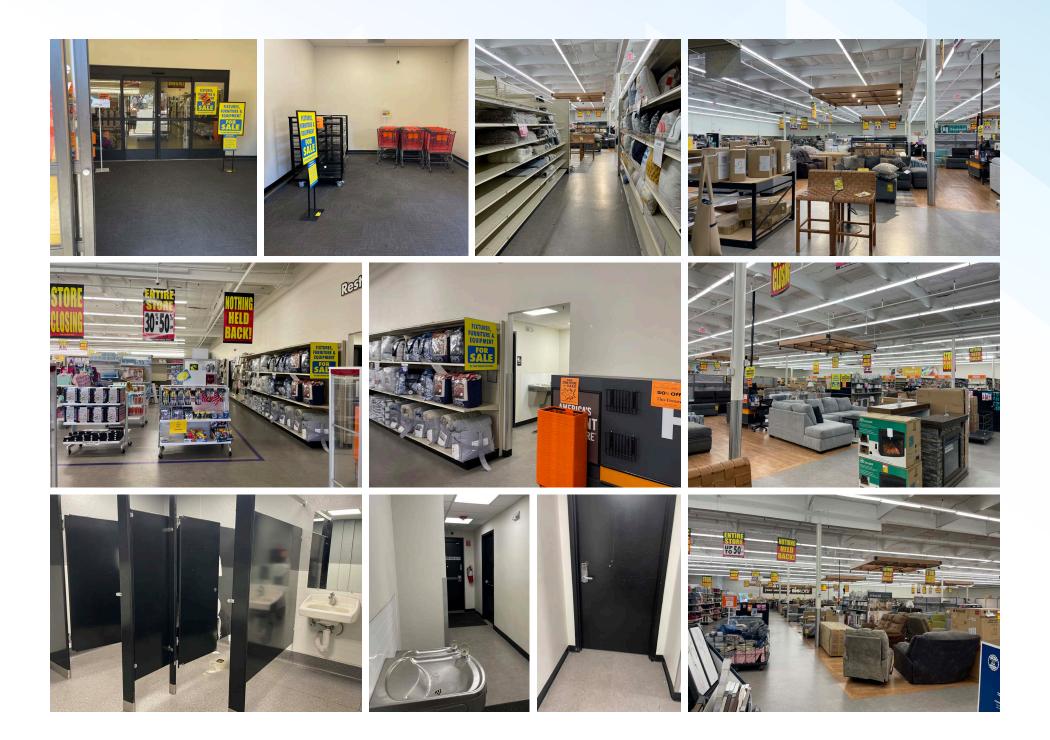

### PROPERTY HIGHLIGHTS

Freestanding building located within Northridge Mall which has approx. 7.2 million visitors annually.

Abundance of new activity in the mall including new deals with Burlington, Dave & Buster's, O'Reilly Auto Parts, Raising Cane's and Gohan Buffet.