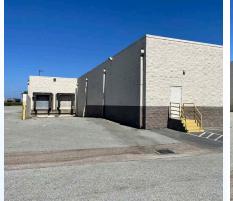

### PROPERTY HIGHLIGHTS

Freestanding building located within Northridge Mall which has approx. 7.2 million visitors annually.

Abundance of new activity in the mall including new deals with Burlington, Dave & Buster's, O'Reilly Auto Parts, Raising Cane's and Gohan Buffet.