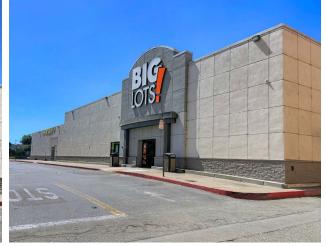

## **370 NORTHRIDGE MALL**

ANE

SALINAS, CA

Available Space

### PROPERTY HIGHLIGHTS

Freestanding building located within Northridge Mall which has approx. 7.2 million visitors annually.

Abundance of new activity in the mall including new deals with Burlington, Dave & Buster's, O'Reilly Auto Parts, Raising Cane's and Gohan Buffet.