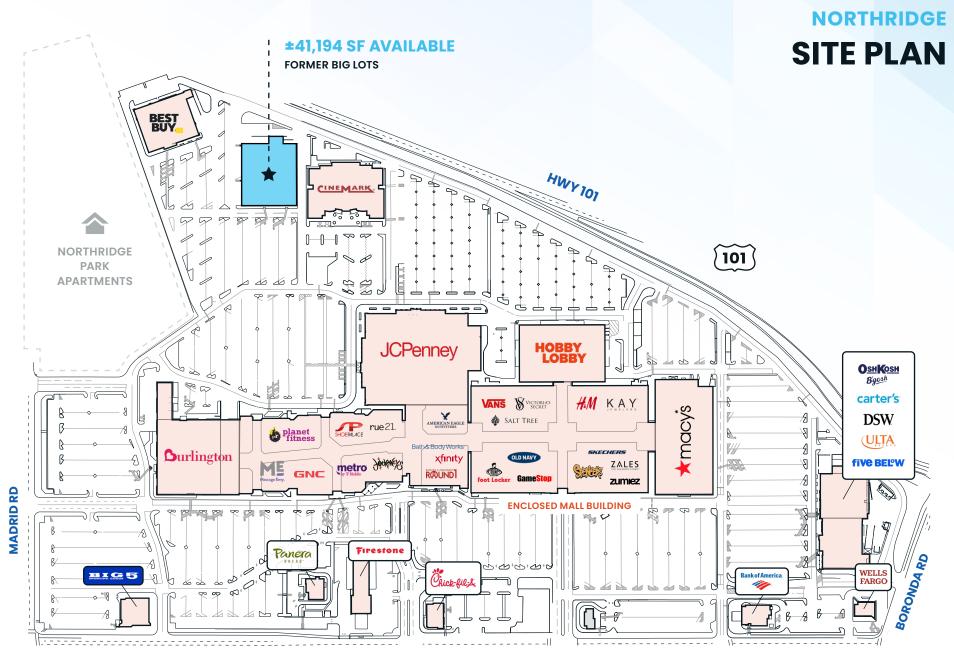

within Northridge Mall which has approx. 7.2 million visitors annually.



Abundance of new activity in the mall including new deals with Burlington, Dave & Buster's, O'Reilly Auto Parts, Raising Cane's and Gohan Buffet.



Easily accessible location right off highway 101.

| DEMOGRAPHICS          | 1 MILE   | 3 MILES   | <b>5 MILES</b> |
|-----------------------|----------|-----------|----------------|
| Population            | 20,979   | 95,186    | 173,710        |
| Avg. Household Income | \$97,646 | \$109,757 | \$107,951      |
| Daytime Population    | 19,708   | 84,251    | 157,389        |

| TRAFFIC COUNTS | Source: 2024 Esri. |
|----------------|--------------------|
| Highway 101    | 77,780 ADT         |
| N Main Street  | 22,059 ADT         |



11

### PROPERTY SITE PLAN





N MAIN ST



# SALINAS

























## **370 NORTHRIDGE MALL** SALINAS, CA

#### **MIKE CONROY**

mconroy@the**econic**company.com (408) 400-7061 CA RE License #02046912

#### **NICOLE LYON**

nlyon@the**econic**company.com (408) 400-7008 CA RE License #01975898

© 2024 the econic company. No warranty or representation, express or implied, is made to the accuracy or completeness of the information contained herein, and same is submitted subject to errors, omissions, change of price, rental or other conditions, withdrawal without notice, and to any special listing conditions imposed by the property owner(s). As applicable, we make no representation as to the condition of the property (or properties) in question.