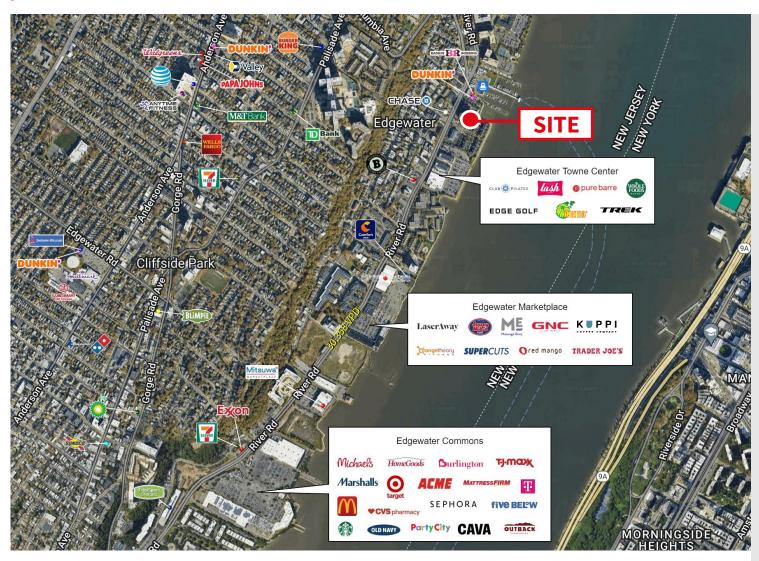

nes@jll.com

#### Alana Friedman

Vice President +1 201 741 0990 alana.friedman@jll.com



# **Property Location**

- Located at the base of Windsor at Mariners, a 222-unit luxury apartment complex in affluent Gold Coast of Bergen County, 5 minutes from the GW Bridge
- Convenient access to mass transit, including NJ Transit, NJ Waterway ferry service and the Hudson-Bergen light rail
- Highly visible storefront facing River Road, with over 33,058 cars passing daily

# **Retail** Availability

» Availability: 1,575 SF for lease on the ground floor 2,140 SF for lease on the second floor

### **Asking rent**

Upon request

### **Trade Area** Tenants



TRADER JOE'S





























# | Floor Plans

### 1,575 SF - Ground Floor



### 2,140 SF - Second Floor



## Market **Aerial**



#### For more information contact:

#### **David Townes**

Managing Director +1 917 993 5515 david.townes@ill.com

#### Alana Friedman

Vice President +1 201 741 0990 alana.friedman@jll.com

### **Demographics**

Ω

873,479

Population

\$

\$63,783

Med. HH Income



268,544

Employees



33,315

Businesses

Demographics taken within 3 miles Source: ESRI, 2023