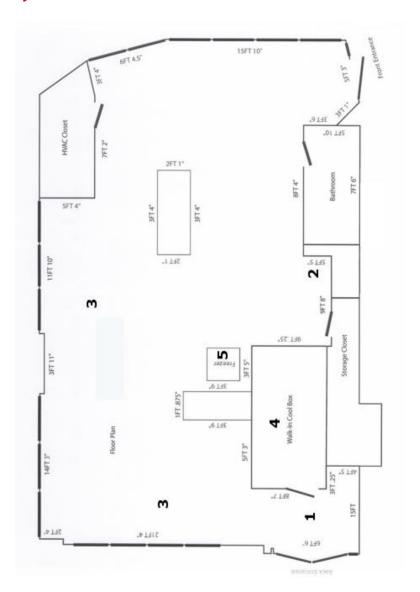

d Townes**

Managing Director +1 917 993 5515 david.townes@jll.com

#### Alana Friedman

Vice President +1 201 741 0990 alana.friedman@jll.com



# **Property Location**

- Located at the base of Windsor at Mariners, a 222-unit luxury apartment complex in affluent Gold Coast of Bergen County, 5 minutes from the GW Bridge
- Convenient access to mass transit, including NJ Transit, NJ Waterway ferry service and the Hudson-Bergen light rail
- Highly visible storefront facing River Road, with over 33,058 cars passing daily

# **Retail** Availability

» Availability: 1,575 SF for lease on the ground floor 2,140 SF for lease on the second floor

### **Asking rent**

Upon request

### **Trade Area** Tenants



TRADER JOE'S





























# | Floor Plans

### 1,575 SF - Ground Floor



### 2,140 SF - Second Floor



## Market **Aerial**



#### For more information contact:

#### **David Townes**

Managing Director +1 917 993 5515 david.townes@ill.com

#### Alana Friedman

Vice President +1 201 741 0990 alana.friedman@jll.com

### **Demographics**

Ω

873,479

Population

\$

\$63,783

Med. HH Income



268,544

Employees



33,315

Businesses

Demographics taken within 3 miles Source: ESRI, 2023