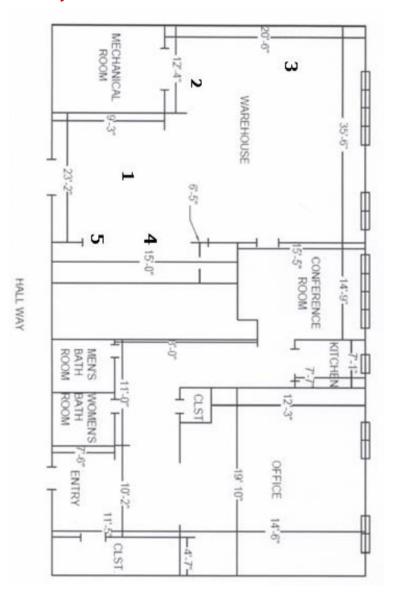

1 917 993 5515 david.townes@jll.com

#### Alana Friedman

Vice President +1 201 741 0990 alana.friedman@jll.com



# **Property Location**

- Located at the base of Windsor at Mariners, a 222-unit luxury apartment complex in affluent Gold Coast of Bergen County, 5 minutes from the GW Bridge
- Convenient access to mass transit, including NJ Transit, NJ Waterway ferry service and the Hudson-Bergen light rail
- Highly visible storefront facing River Road, with over 33,058 cars passing daily

# **Retail** Availability

» Availability: 1,575 SF for lease on the ground floor 2,140 SF for lease on the second floor

### **Asking rent**

Upon request

### **Trade Area** Tenants



TRADER JOE'S





























# | Floor Plans

### 1,575 SF - Ground Floor



### 2,140 SF - Second Floor



## Market **Aerial**



#### For more information contact:

#### **David Townes**

Managing Director +1 917 993 5515 david.townes@ill.com

#### Alana Friedman

Vice President +1 201 741 0990 alana.friedman@jll.com

### **Demographics**

Ω

873,479

Population

\$

\$63,783

Med. HH Income



268,544

Employees



33,315

Businesses

Demographics taken within 3 miles Source: ESRI, 2023