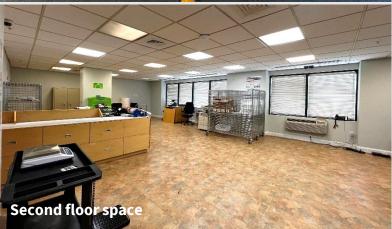

or **2,140 SF for Lease** Second Floor

### **David Townes**

Managing Director +1 917 993 5515 david.townes@jll.com

#### Alana Friedman

Vice President +1 201 741 0990 alana.friedman@jll.com



# **Property Location**

- Located at the base of Windsor at Mariners, a 222-unit luxury apartment complex in affluent Gold Coast of Bergen County, 5 minutes from the GW Bridge
- Convenient access to mass transit, including NJ Transit, NJ Waterway ferry service and the Hudson-Bergen light rail
- Highly visible storefront facing River Road, with over 33,058 cars passing daily

# **Retail** Availability

» Availability: 1,575 SF for lease on the ground floor 2,140 SF for lease on the second floor

### **Asking rent**

Upon request

### **Trade Area** Tenants



TRADER JOE'S





























# | Floor Plans

### 1,575 SF - Ground Floor



### 2,140 SF - Second Floor



## Market **Aerial**



#### For more information contact:

#### **David Townes**

Managing Director +1 917 993 5515 david.townes@ill.com

#### Alana Friedman

Vice President +1 201 741 0990 alana.friedman@jll.com

### **Demographics**

Ω

873,479

Population

\$

\$63,783

Med. HH Income



268,544

Employees



33,315

Businesses

Demographics taken within 3 miles Source: ESRI, 2023