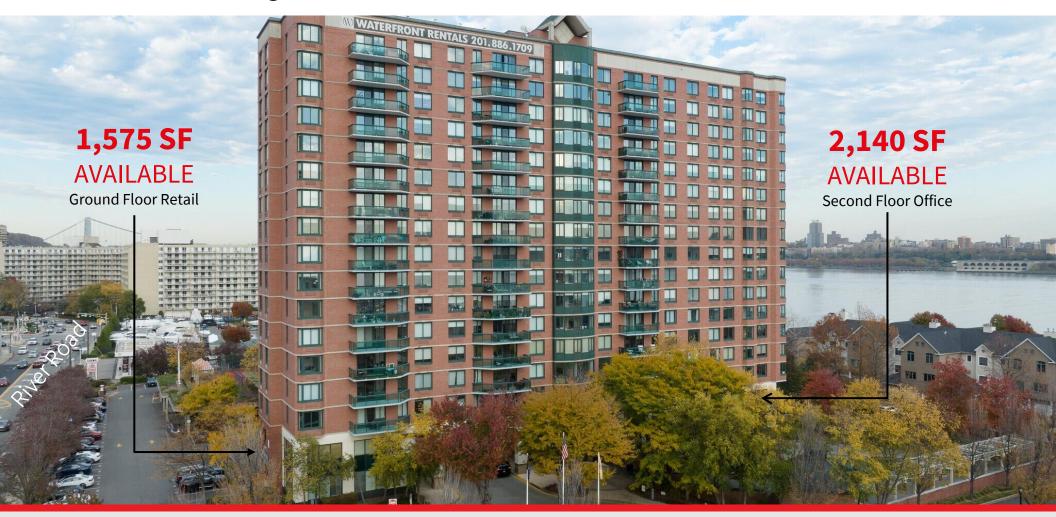

# Windsor at Mariners

945 River Road, Edgewater, NJ

**1,575 SF for Lease** Ground Floor **2,140 SF for Lease** Second Floor

# **Retail** Availability

» Availability: 1,575 SF for lease on the ground floor 2,140 SF for lease on the second floor