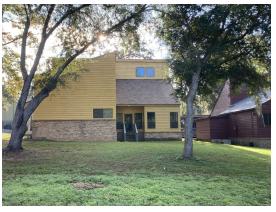

## LAND | 1.51 Acres

Located off busy Thomasville Road. Surrounded by housing subdivisions, restaurants and shopping retailers.

- Redevelopment opportunity on the NE side of town
- Zoned BC-2 (Bradfordville Commercial)
- 2 buildings on the property: 3,749sf and 4,159sf (with new roofs)
- Perfect for medical/dental, animal boarding/vet clinic, office user, residential
- Parcel #140350 0026, #140350 0011, #140350 0029