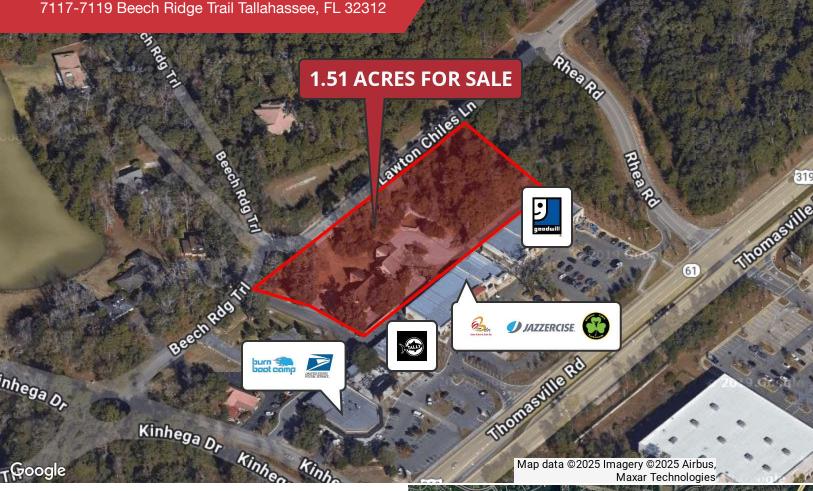

NE TALLAHASSEE PROPERTY FOR SALE

## LAND | 1.51 Acres

Located off busy Thomasville Road. Surrounded by housing subdivisions, restaurants and shopping retailers.

- Redevelopment opportunity on the NE side of town
- Zoned BC-2 (Bradfordville Commercial)
- 2 buildings on the property: 3,749sf and 4,159sf (with new roofs)
- Perfect for medical/dental, animal boarding/vet clinic, office user, residential
- Parcel #140350 0026, #140350 0011, #140350 0029

**SALE PRICE: \$1,300,000** 