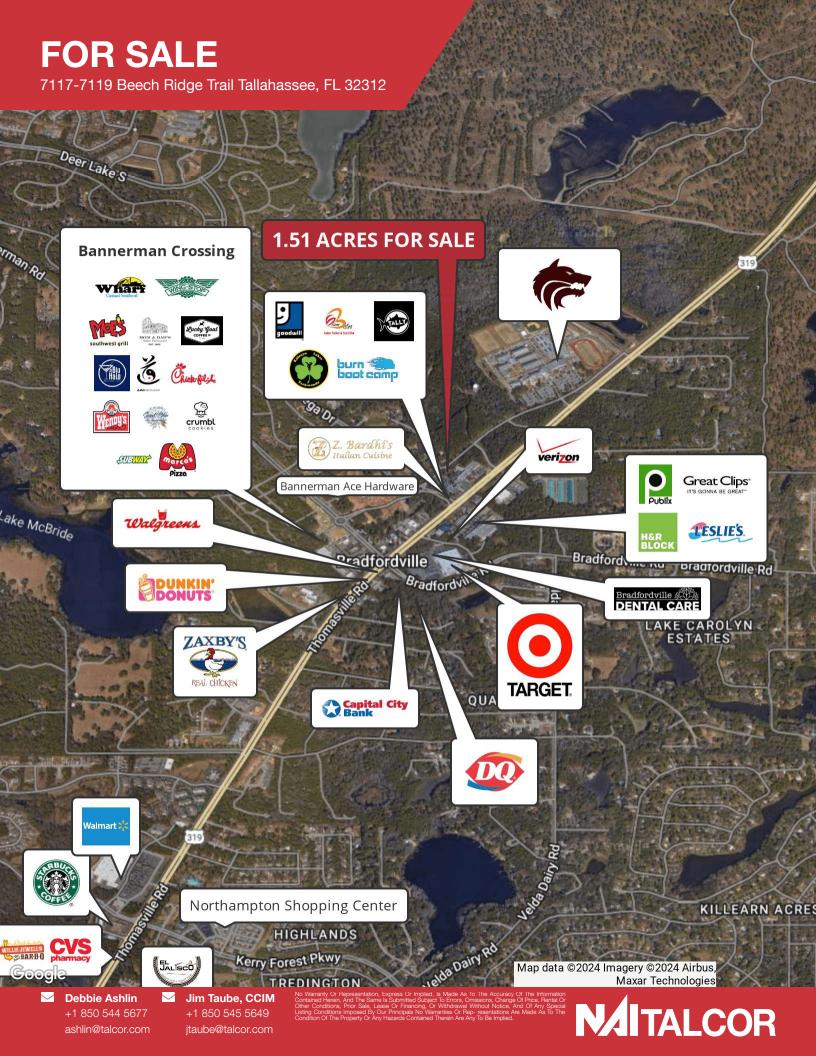

NE TALLAHASSEE PROPERTY FOR SALE

## LAND | 1.51 Acres

Located off busy Thomasville Road. Surrounded by housing subdivisions, restaurants and shopping retailers.

- Redevelopment opportunity on the NE side of town
- Zoned BC-2 (Bradfordville Commercial)
- 2 buildings on the property: 3,749sf and 4,159sf (with new roofs)
- Perfect for medical/dental, animal boarding/vet clinic, office user, residential
- Parcel #140350 0026, #140350 0011, #140350 0029