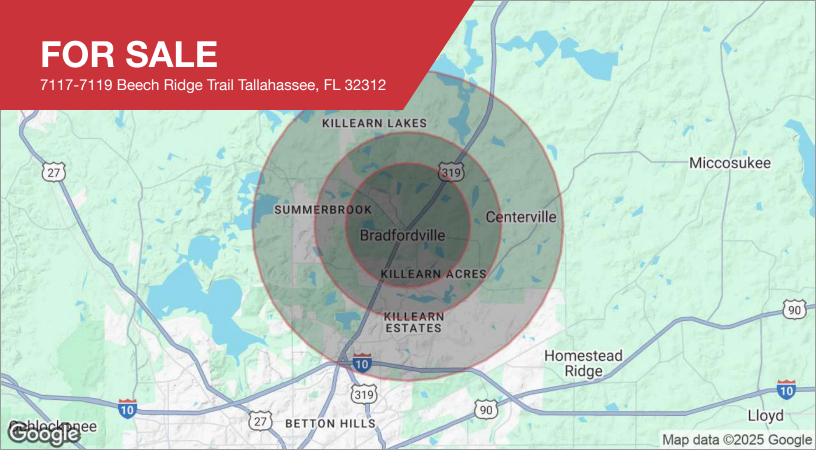

NE TALLAHASSEE PROPERTY FOR SALE

## **DEMOGRAPHICS**

| POPULATION          | 2 MILES   | 3 MILES   | 5 MILES   |
|---------------------|-----------|-----------|-----------|
| Total population    | 10,120    | 25,122    | 47,760    |
| Median age          | 41.1      | 42.3      | 42.4      |
| Median age (male)   | 42.2      | 42.2      | 41.3      |
| Median age (Female) | 40.0      | 43.0      | 43.4      |
| HOUSEHOLDS & INCOME | 2 MILES   | 3 MILES   | 5 MILES   |
| Total households    | 3,950     | 9,961     | 19,263    |
| # of persons per HH | 2.6       | 2.5       | 2.5       |
|                     |           |           |           |
| Average HH income   | \$121,022 | \$119,717 | \$116,101 |