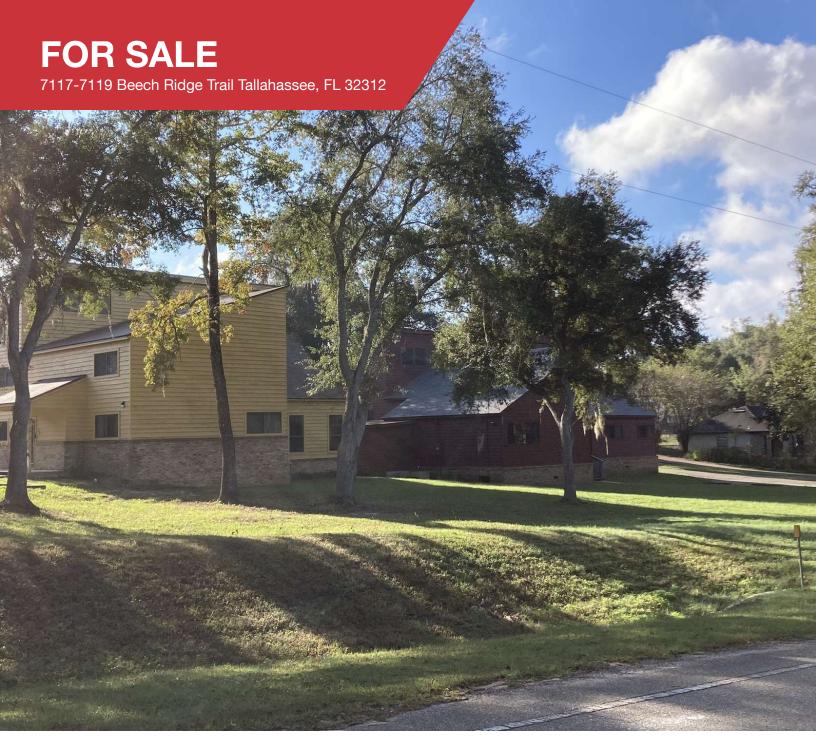

NE TALLAHASSEE PROPERTY FOR SALE

## LAND | 1.51 Acres

Located off busy Thomasville Road. Surrounded by housing subdivisions, restaurants and shopping retailers.

- Redevelopment opportunity on the NE side of town
- Zoned BC-2 (Bradfordville Commercial)
- 2 buildings on the property: 3,749sf and 4,159sf (with new roofs)
- Perfect for medical/dental, animal boarding/vet clinic, office user, residential
- Parcel #140350 0026, #140350 0011, #140350 0029