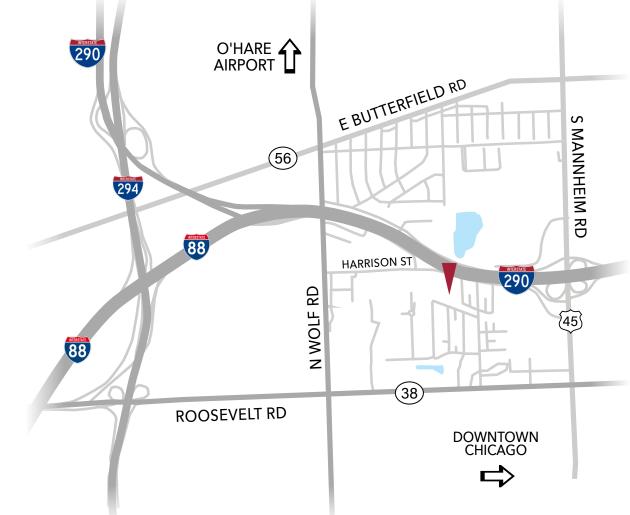

Highly visible building with easy access to

• CTA and Metra trains within close proximity

• Convenient access to Downtown Chicago,

• Numerous dining, hotels, and shopping within

O'Hare airport, West and North suburbs

Expressways I-290, I-294 and I-88 • Pace bus stop within walking distance

**AREA MAP** 

a half mile radius