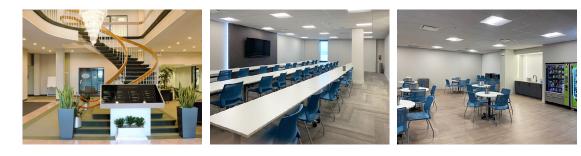

## PROPERTY DESCRIPTION

Property Type: Office Building Size: 192,000 sf Floor Size: 47,000 sf Stories: 5

- New spec spaces available for immediate occupancy
- On-site maintenance and Property Management
- •24-hour building access with digital camera monitoring
- Indoor parking garages and abundant outdoor parking
- Conference /training center
- Tenant lounge
- Storage units on premises
- Abundant parking