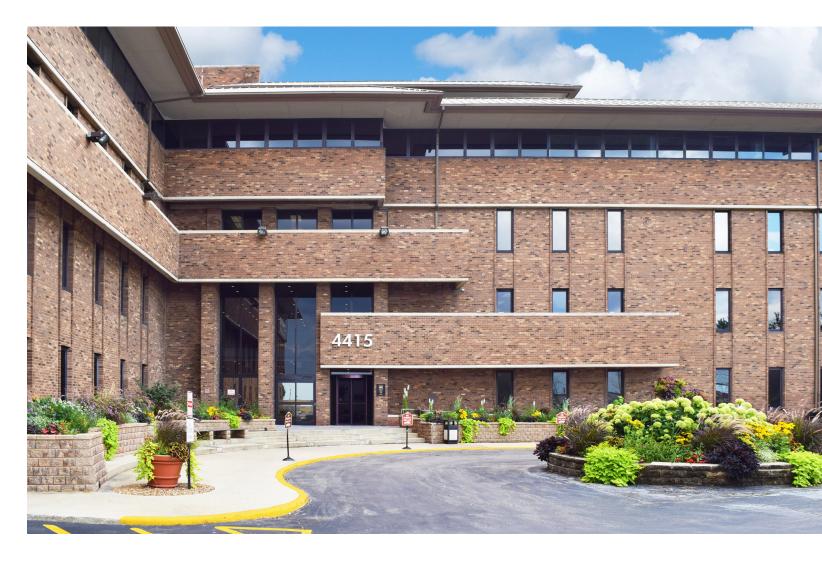

## PROPERTY DESCRIPTION

Property Type: Office Building Size: 192,000 sf Floor Size: 47,000 sf Stories: 5

- New spec spaces available for immediate occupancy
- On-site maintenance and Property Management
- •24-hour building access with digital camera monitoring
- Indoor parking garages and abundant outdoor parking
- Conference /training center
- Tenant lounge
- Storage units on premises
- Abundant parking