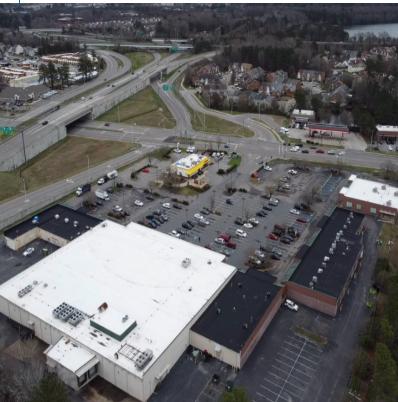

#### PROPERTY DESCRIPTION

Located at 910 Dominion Blvd S, Chesapeake, VA, 23322, this premier commercial space offers a prime leasing opportunity. Boasting spacious interiors, versatile layout options, and modern amenities, this property is poised to accommodate a wide range of business needs. With ample parking and excellent visibility, it presents an ideal setting for showcasing brands and attracting customers. Flexible and adaptable, the space is perfectly suited for retail, office, or service-based ventures. Embrace the potential of this sought-after location to elevate your business in the vibrant Chesapeake area.

#### PROPERTY HIGHLIGHTS

- - Ample parking for clients and employees
- - Excellent visibility for business exposure
- - Perfect for retail, office, or service-based ventures
- - Flexible and adaptable to suit diverse business needs
- - Convenient location for attracting customers

#### OFFERING SUMMARY

| Lease Rate:    | \$15.00 SF/yr (NNN) |
|----------------|---------------------|
| Available SF:  | 1,200 - 5,125 SF    |
| Building Size: | 75,506 SF           |

| DEMOGRAPHICS            | 1 MILE    | 3 MILES   | 5 MILES   |
|-------------------------|-----------|-----------|-----------|
| Total Households        | 700       | 9,375     | 28,739    |
| <b>Total Population</b> | 2,440     | 27,894    | 77,865    |
| Average HH Income       | \$132,465 | \$118,242 | \$101,128 |