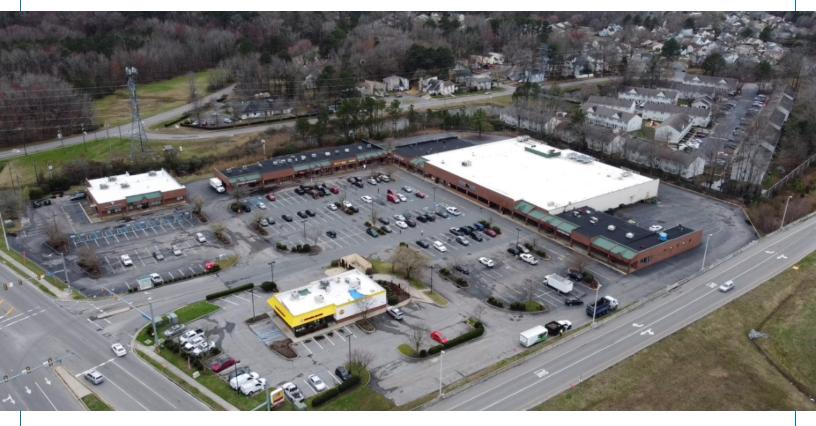

#### PROPERTY DESCRIPTION

Located at 910 Dominion Blvd S, Chesapeake, VA, 23322, this premier commercial space offers a prime leasing opportunity. Boasting spacious interiors, versatile layout options, and modern amenities, this property is poised to accommodate a wide range of business needs. With ample parking and excellent visibility, it presents an ideal setting for showcasing brands and attracting customers. Flexible and adaptable, the space is perfectly suited for retail, office, or service-based ventures. Embrace the potential of this sought-after location to elevate your business in the vibrant Chesapeake area.

#### PROPERTY HIGHLIGHTS

- - Ample parking for clients and employees
- - Excellent visibility for business exposure
- - Perfect for retail, office, or service-based ventures
- - Flexible and adaptable to suit diverse business needs
- - Convenient location for attracting customers

#### OFFERING SUMMARY

| Lease Rate:    | \$15.00 SF/yr (NNN) |
|----------------|---------------------|
| Available SF:  | 1,200 - 5,125 SF    |
| Building Size: | 75,506 SF           |

| DEMOGRAPHICS            | 1 MILE    | 3 MILES   | 5 MILES   |
|-------------------------|-----------|-----------|-----------|
| Total Households        | 700       | 9,375     | 28,739    |
| <b>Total Population</b> | 2,440     | 27,894    | 77,865    |
| Average HH Income       | \$132,465 | \$118,242 | \$101,128 |