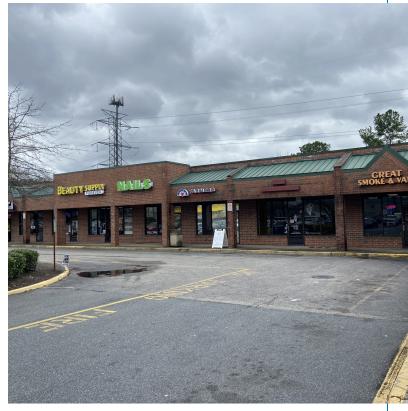

#### PROPERTY DESCRIPTION

Located at 910 Dominion Blvd S, Chesapeake, VA, 23322, this premier commercial space offers a prime leasing opportunity. Boasting spacious interiors, versatile layout options, and modern amenities, this property is poised to accommodate a wide range of business needs. With ample parking and excellent visibility, it presents an ideal setting for showcasing brands and attracting customers. Flexible and adaptable, the space is perfectly suited for retail, office, or service-based ventures. Embrace the potential of this sought-after location to elevate your business in the vibrant Chesapeake area.

#### PROPERTY HIGHLIGHTS

- - Ample parking for clients and employees
- - Excellent visibility for business exposure
- - Perfect for retail, office, or service-based ventures
- - Flexible and adaptable to suit diverse business needs
- - Convenient location for attracting customers