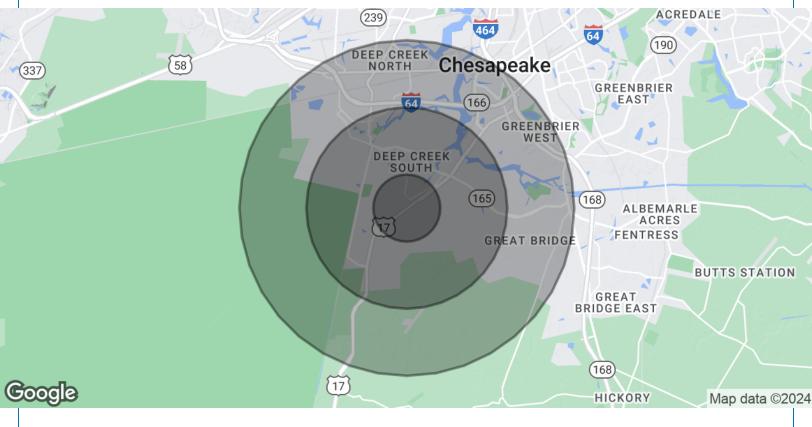

#### OFFERING SUMMARY

| Lease Rate:    | \$15.00 SF/yr (NNN) |
|----------------|---------------------|
| Available SF:  | 1,200 - 5,125 SF    |
| Building Size: | 75,506 SF           |

| DEMOGRAPHICS            | 1 MILE    | 3 MILES   | 5 MILES   |
|-------------------------|-----------|-----------|-----------|
| Total Households        | 700       | 9,375     | 28,739    |
| <b>Total Population</b> | 2,440     | 27,894    | 77,865    |
| Average HH Income       | \$132,465 | \$118,242 | \$101,128 |

## DOMINION MARKETPLACE

910 DOMINION BLVD S, CHESAPEAKE, VA 23322

| POPULATION                            | 1 MILE        | 3 MILES          | 5 MILES           |
|---------------------------------------|---------------|------------------|-------------------|
| Total Population                      | 2,440         | 27,894           | 77,865            |
| Average Age                           | 35.1          | 37.7             | 38.0              |
| Average Age (Male)                    | 37.1          | 37.4             | 36.4              |
| Average Age (Female)                  | 34.6          | 38.5             | 40.2              |
|                                       |               |                  |                   |
| HOUSEHOLDS & INCOME                   | 1 MILE        | 3 MILES          | 5 MILES           |
| HOUSEHOLDS & INCOME  Total Households | 1 MILE<br>700 | 3 MILES<br>9,375 | 5 MILES<br>28,739 |
|                                       |               |                  |                   |
| Total Households                      | 700           | 9,375            | 28,739            |