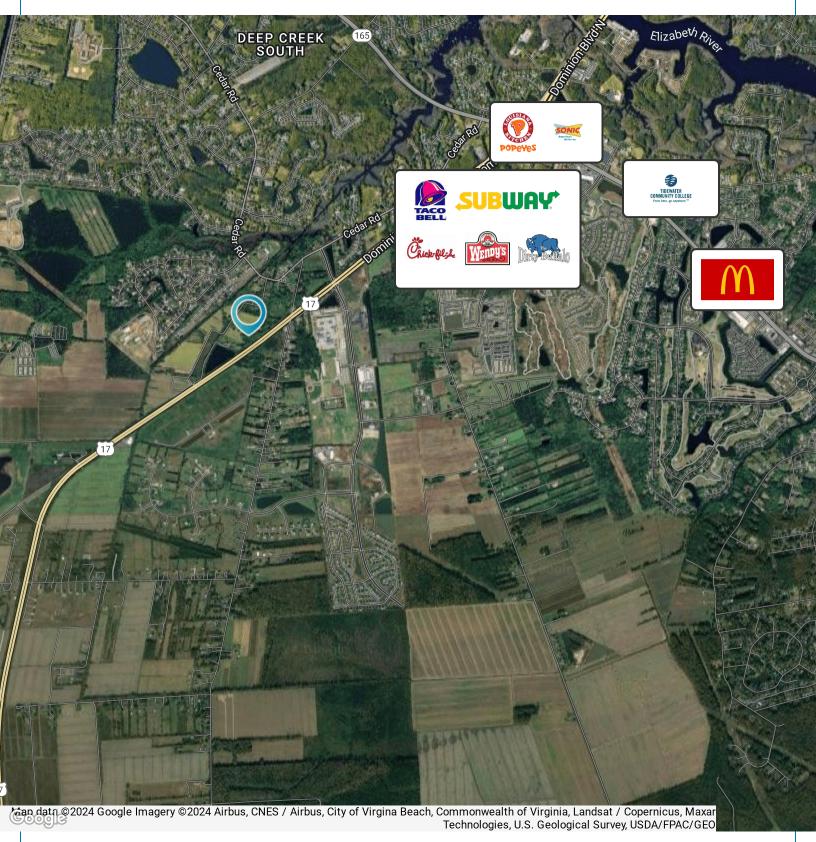

#### PROPERTY DESCRIPTION

Located at 910 Dominion Blvd S, Chesapeake, VA, 23322, this premier commercial space offers a prime leasing opportunity. Boasting spacious interiors, versatile layout options, and modern amenities, this property is poised to accommodate a wide range of business needs. With ample parking and excellent visibility, it presents an ideal setting for showcasing brands and attracting customers. Flexible and adaptable, the space is perfectly suited for retail, office, or service-based ventures. Embrace the potential of this sought-after location to elevate your business in the vibrant Chesapeake area.

#### PROPERTY HIGHLIGHTS

- - Ample parking for clients and employees
- - Excellent visibility for business exposure
- - Perfect for retail, office, or service-based ventures
- - Flexible and adaptable to suit diverse business needs
- - Convenient location for attracting customers