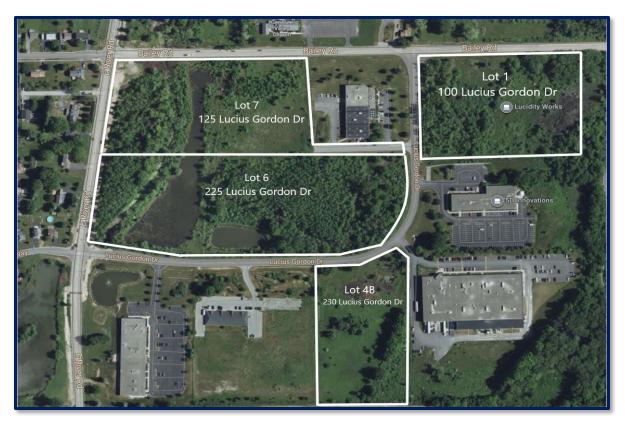

## FOR SALE: 2-6 ACRE INDUSTRIAL LOTS

Location: Located on Lucius Gordon Drive

Corner of Baily Road and East River Road

**Town/County:** Town of Henrietta/Monroe County

**Current Zoning:** Light Industrial

• Available Parcels: 100 Lucius Gordon Drive – 5.35 Usable Acres

125 Lucius Gordon Drive – 2.00 Usable Acres 225 Lucius Gordon Drive – 2.00 Usable Acres

230 Lucius Gordon Drive – 6.07 Usable Acres Sale Price: \$85,000 – \$100,000 Per Usable Acre

**Utilities:** All utilities, water & sewer available to site

• **Property Description:** The RIT Business & Technology Park is a well-positioned,

suburban office/industrial development, situated near the RIT campus, Greater Rochester Airport, I-390 and the NYS Thruway. Lots are fully improved with all services available at the road.