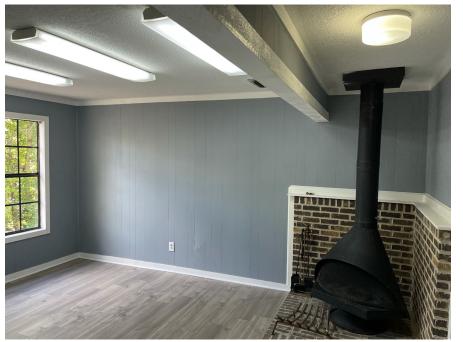

#### 1st floor (1,554 +/- SF) - 5 offices, 1 conference room, kitchen with stove and pantry & 3 bathrooms

- 2nd floor (1,029 +/- SF) 5 offices - 2 with a unique fireplace, 1 conference room & 2 bathrooms
- Significant interior upgrades & planned parking lot upgrades
- Ideal for insurance, real estate, barber/beauty shop, airbnb, etc.
- Zoned C-1 in Irondale
- Convenient to I-20, I-59 & I-459