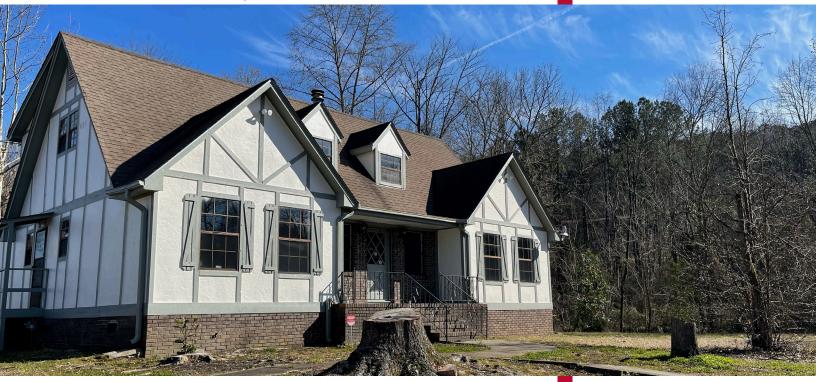

### **BUILDING FOR SALE\LEASE OR AIRBNB**

601 Saint Patrick Circle | Irondale, AL 35210

#### 1st floor (1,554 +/- SF) - 5 offices, 1 conference room, kitchen with stove and pantry & 3 bathrooms

- 2nd floor (1,029 +/- SF) 5 offices - 2 with a unique fireplace, 1 conference room & 2 bathrooms
- Significant interior upgrades & planned parking lot upgrades
- Ideal for insurance, real estate, barber/beauty shop, airbnb, etc.
- Zoned C-1 in Irondale
- Convenient to I-20, I-59 & I-459