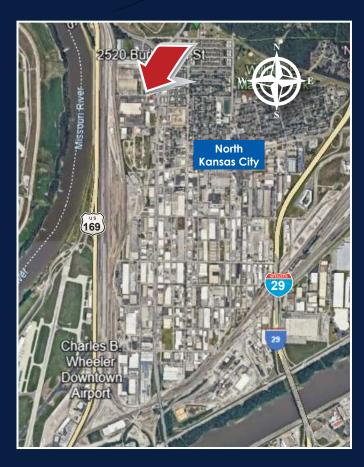

## FOR SALE OR LEASE

2520 Burlington Kansas City, MO 64116

## **Highlights**

- ► Commercial Property on Highly Trafficked Commercial Intersection
- ▶ 9300 Square feet of Commercial Space on 1.44 Acres
- ▶ Fully Signalized Intersection
- ▶ Located in Dynamic North Kansas City Area
- Included in Opportunity Zone
- ▶ 100 Parking Spaces