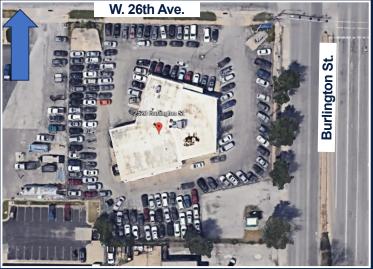

## FOR SALE OR LEASE

2520 Burlington Kansas City, MO 64116

## **Highlights**

- ► Commercial Property on Highly Trafficked Commercial Intersection
- ▶ 9300 Square feet of Commercial Space on 1.44 Acres
- ▶ Fully Signalized Intersection
- ▶ Located in Dynamic North Kansas City Area
- Included in Opportunity Zone
- ▶ 100 Parking Spaces