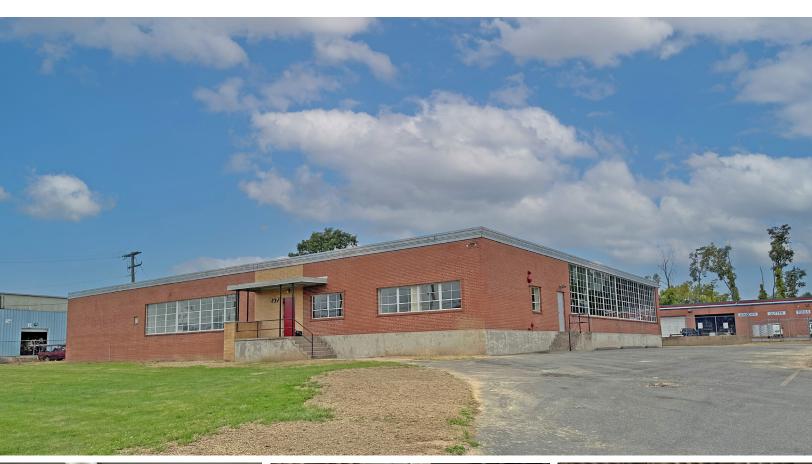

# ±12,500 SF Available

237 Weston Street | Hartford, CT

# **Property Specifications**

+ Total SF: ±12,500 SF

Warehouse: ±9,375 SFOffice SF: ±3.125 SF

+ Loading Docks: One 10'x10'

+ Ceiling Height: 12'

+ Zoning: Industrial

+ Land: 1.06 acre

+ Sprinkler: Wet

+ Heat: FHA

+ Water & Sewer: City of Hartford

+ Electric: Eversource

+ Gas: Eversource

+ Power: 1,200 Amps, 3 Phase

+ Location: 0.7 miles to I-91 2 miles to I-84

+ Lease Rate: \$7.95/SF NNN

+ Sale Price: \$1,375,000