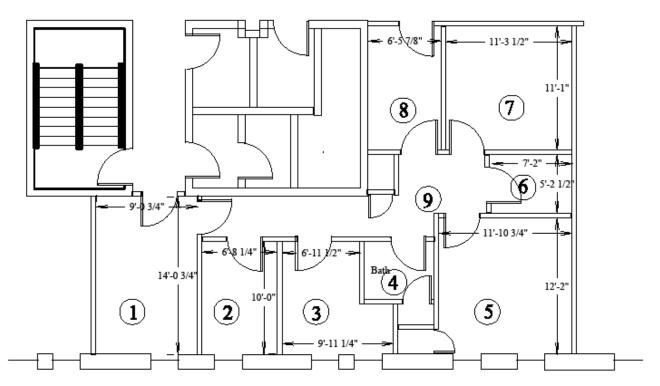

## POTENTIAL SIXTH FLOOR SUITE ASSEMBLAGE

Doctors Pavilion Suites 602, 603 & 606 2,507 RSF - 2,209 USF

Results, Inc., 1906 Glen Echo Rd., #158561, Nashville, Tennessee 37215 (615) 804-5893 (615) 279-8112 fax Copyright 4/26/2020 Results, Inc. All Rights Reserved