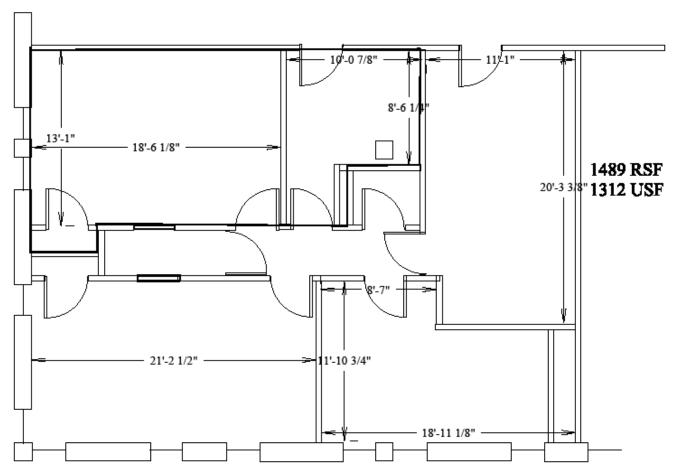

## POTENTIAL SIXTH FLOOR SUITE ASSEMBLAGE

Doctors Pavilion Suites 602, 603 & 606 2,507 RSF - 2,209 USF

Results, Inc., 1906 Glen Echo Rd., #158561, Nashville, Tennessee 37215 (615) 804-5893 (615) 279-8112 fax Copyright 4/26/2020 Results, Inc. All Rights Reserved