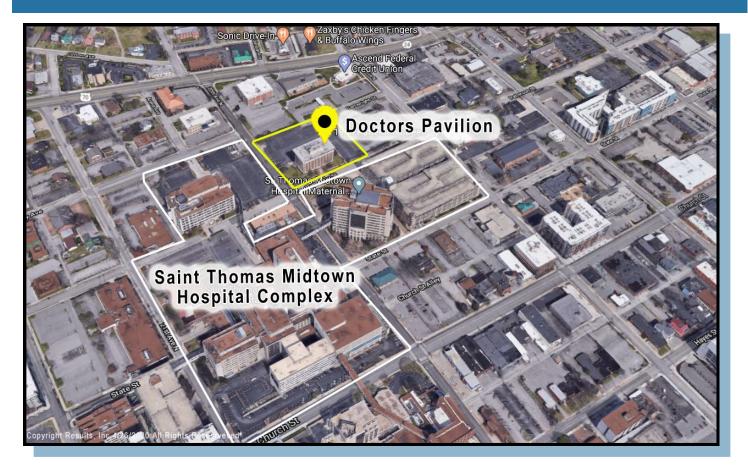

#### LOCATED IN THE HEART OF THE MIDTOWN MEDICAL DISTRICT

Located in the heart of Midtown Nashville's healthcare community. Doctors Pavilion ensures easy access for patients and providers alike and to a wide range of specialties. Situated on two acres, it provides quick access to and from Interstates 40, 65 and 24 for all points north, south, east or west plus convenient access to public transportation. It has over 157 on-site surface free parking spaces for patients and visitors ensuring easy in and out access, plus a gated underground parking garage with 143 spaces exclusively for tenants. The building and its grounds are under 24-hour video surveillance with personnel on-site to take of your maintenance concerns. With better than \$1 million in modernization improvements to the building, including new elevators, new roof and a fully modernized HVAC system, Doctors Pavilion is an attractive location for those of you who are looking for a lower cost alternative in the highly desired Midtown area. It is independently owned and operated, and not affiliated with any healthcare organization.