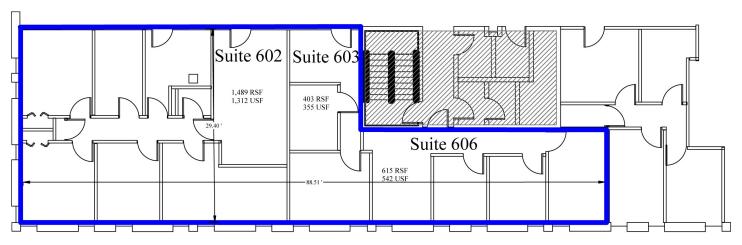

## POTENTIAL SIXTH FLOOR SUITE ASSEMBLAGE

Doctors Pavilion Suites 602, 603 & 606 2,507 RSF - 2,209 USF

Results, Inc., 1906 Glen Echo Rd., #158561, Nashville, Tennessee 37215 (615) 804-5893 (615) 279-8112 fax Copyright 4/26/2020 Results, Inc. All Rights Reserved