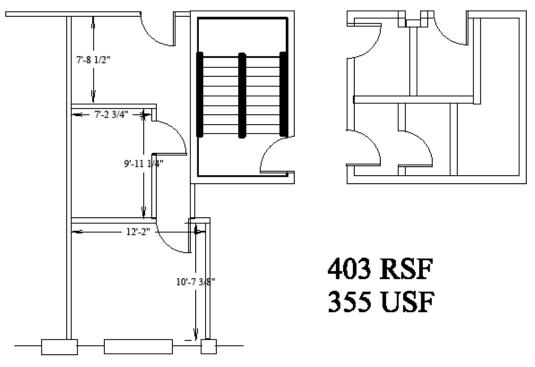

## POTENTIAL SIXTH FLOOR SUITE ASSEMBLAGE

Doctors Pavilion Suites 602, 603 & 606 2,507 RSF - 2,209 USF

Results, Inc., 1906 Glen Echo Rd., #158561, Nashville, Tennessee 37215 (615) 804-5893 (615) 279-8112 fax Copyright 4/26/2020 Results, Inc. All Rights Reserved