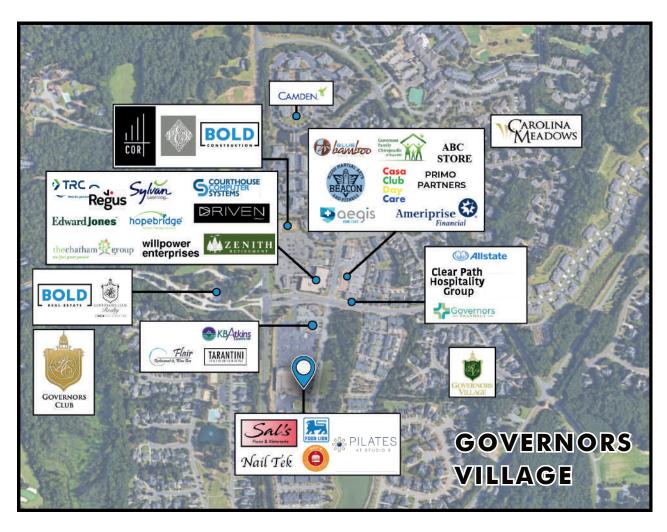

## **PROPERTY**COMMUNITY

Governors Village is a master-planned community located in close proximity (less than 10 minutes) to downtown Chapel Hill. It consists of professional and medical office space, retail, and upscale residential that features apartments, townhomes, and homes. Governors Village is a Chapel Hill address with easy access to Durham, Pittsboro, Research Triangle Park, and the Raleigh-Durham International Airport.

Join a community of local and national businesses in:

• IT

- Research
- Law

Insurance

- Finance
- Archeology
- Recruiting
- Renovations

FranchisingMedical