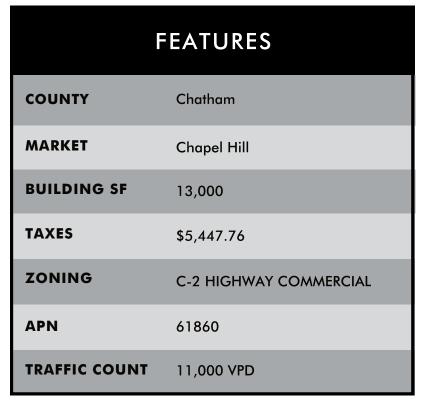

With elevator access and plentiful parking, this is a great owner operator or investment opportunity.

• Offering Price: \$540,000

• Condo Size: 1,959 SF

• Building Size: 13,000 SF

Year Built: 2016

• Price Per SF: \$275.65