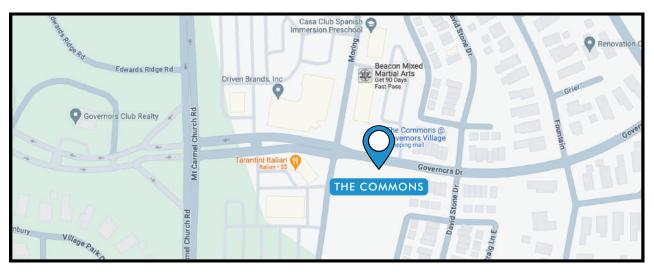

# **PROPERTY**LOCATION

| COLLECTION ST // CROSS ST                  | TRAFFIC VOLUME | <u>DISTANCE</u> |
|--------------------------------------------|----------------|-----------------|
| Mt Carmel Church Rd // Governors Dr        | 8,000          | 0.1 miles       |
| Old Farrington Point Rd // Whippoorwill Ln | 6,300          | 0.4 miles       |
| Whippoorwill Ln // Moring                  | 2,300          | 0.5 miles       |
| US Hwy 15-501 N // Mt Carmel Church Rd     | 36,000         | 3.0 miles       |

\*Information obtained from Esri