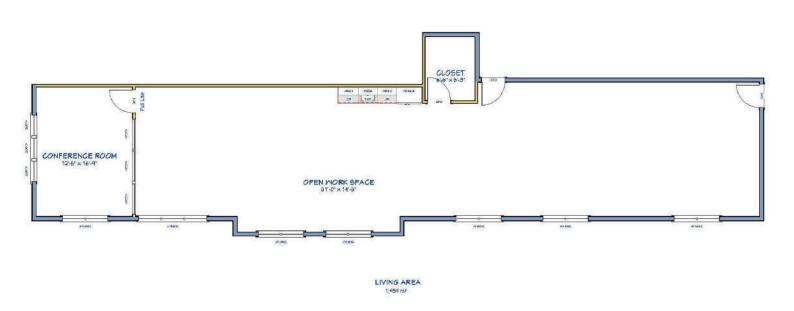

## **FLOOR PLAN**

CHELA TU
Senior Associate, CCIM
M:919.260.7059
Chela@boldnc.com

Commerical Broker M:828.434.0678 Lewis@boldnc.com

**LEWIS HENDRICKS** 

boldcre.com

50051 Governors Drive Chapel Hill, NC 27517

## **PROPERTY HIGHLIGHTS**

Rare opportunity to own office space in Chapel Hill.

This 1,959 SF condo has an abundance of natural light. It has an open floor plan with a conference room and a kitchenette.

With elevator access and plentiful parking, this is a great owner operator or investment opportunity.

• Offering Price: \$540,000

• Condo Size: 1,959 SF

• Building Size: 13,000 SF

Year Built: 2016

• Price Per SF: \$275.65