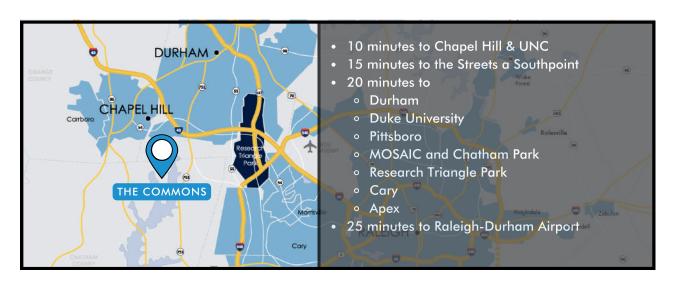

## **PROPERTY**COMMUNITY

Governors Village is a master-planned community located in close proximity (less than 10 minutes) to downtown Chapel Hill. It consists of professional and medical office space, retail, and upscale residential that features apartments, townhomes, and homes. Governors Village is a Chapel Hill address with easy access to Durham, Pittsboro, Research Triangle Park, and the Raleigh-Durham International Airport.