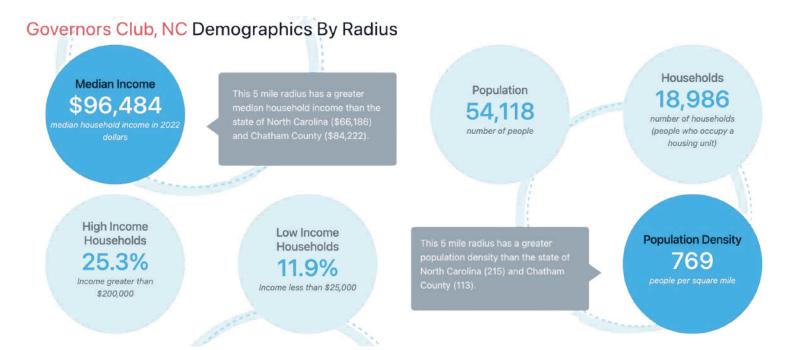

iles       |
| US Hwy 15-501 N // Mt Carmel Church Rd     | 36,000         | 3.0 miles       |

\*Information obtained from Esri

### **40115 MORING**

#### OFFERING MEMORANDUM

## **PROPERTY**COMMUNITY

Governors Village is a master-planned community located in close proximity (less than 10 minutes) to downtown Chapel Hill. It consists of professional and medical office space, retail, and upscale residential that features apartments, townhomes, and homes. Governors Village is a Chapel Hill address with easy access to Durham, Pittsboro, Research Triangle Park, and the Raleigh-Durham International Airport.

Join a community of local and national businesses in:

• IT

- Research
- Law

Insurance

- Finance
- Archeology
- Recruiting
- Renovations

FranchisingMedical





## **DEMOGRAPHICS**



## **40115 MORING**

### OFFERING MEMORANDUM

## **FLOOR PLAN**









CHELA TU
Senior Associate, CCIM
M:919.260.7059
Chela@boldnc.com



Commerical Broker M:828.434.0678 Lewis@boldnc.com

**LEWIS HENDRICKS** 

boldcre.com

50051 Governors Drive Chapel Hill, NC 27517