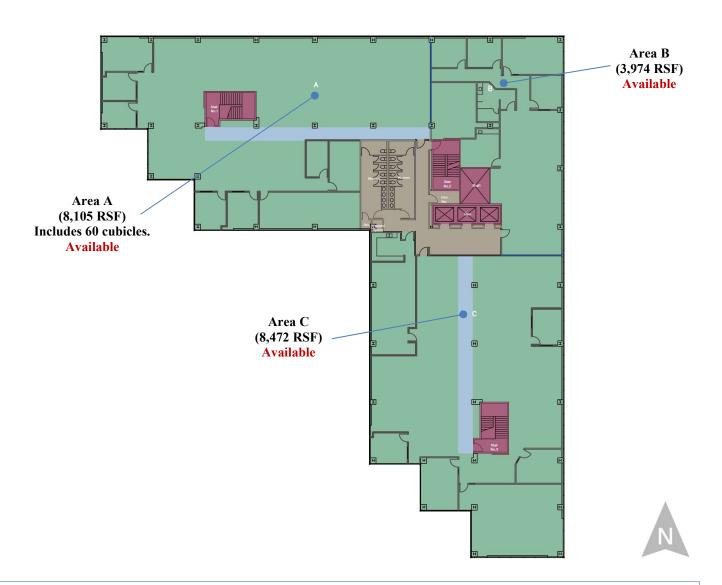

## Ontario Corporate Center 430 N Vineyard Avenue, Ontario, CA 91764 | 5<sup>th</sup> Floor

5<sup>th</sup> Floor Total: 20,551 RSF

(Area B will need to be part of Area A or Area C to meet exiting requirements)