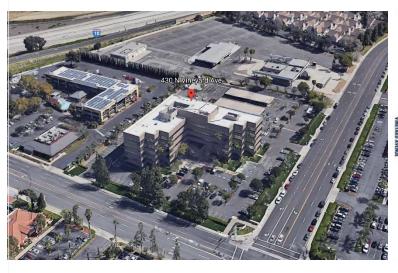

# **Ontario Corporate Center**

430 N Vineyard Avenue, Ontario, CA 91764

#### Features:

- 5-Story, Multi-Tenant Office Building
- Prime Ontario Airport Submarket Location
- Prominent I-10 Freeway Visibility
- Built in 1989; +/- 100,525 SF; 3.81 acres land
- Immediate Access to I-10, at Vineyard Avenue
- Close Proximity to I-15 and 60 Freeways
- 4/1,000 Parking; Reserved Parking Available
- Card Key Security System; Full Service Gross Leases
- Professionally Managed and Maintained