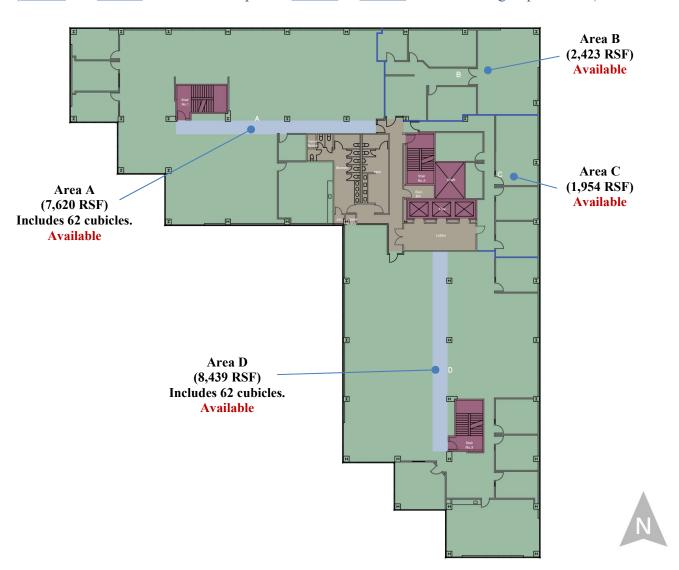

## Ontario Corporate Center 430 N Vineyard Avenue, Ontario, CA 91764 | 4<sup>th</sup> Floor

4th Floor Total: 20,436 RSF

(Area B and Area C will need to be part of Area A or Area D to meet exiting requirements)