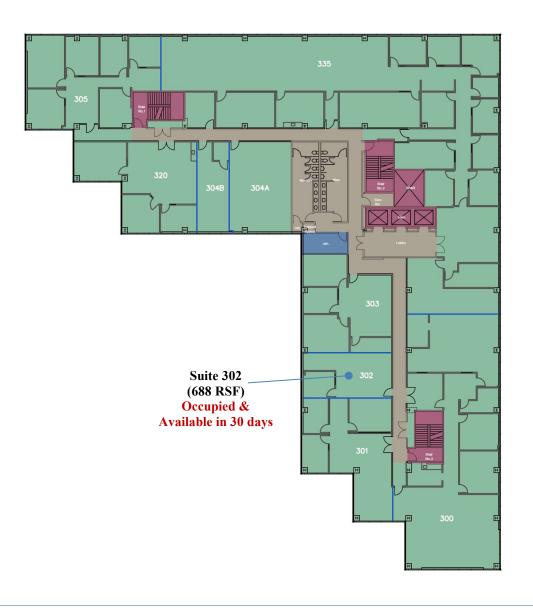

## Ontario Corporate Center 430 N Vineyard Avenue, Ontario, CA 91764 | 3<sup>rd</sup> Floor

Suite 302: 688 RSF (occupied & available in 30 days)