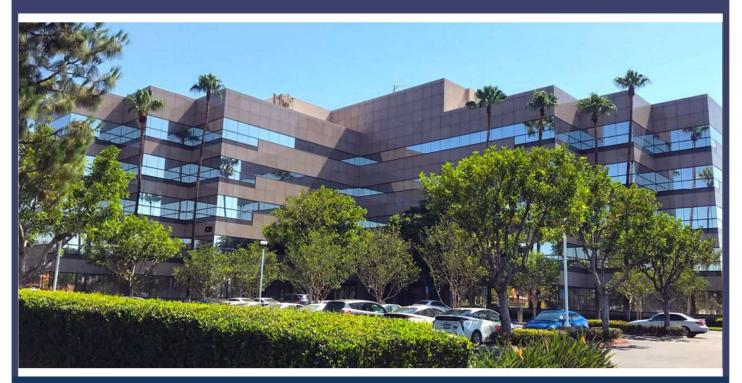

# **Ontario Corporate Center**

430 N Vineyard Avenue, Ontario, CA 91764

#### Features:

- 5-Story, Multi-Tenant Office Building
- Prime Ontario Airport Submarket Location
- Prominent I-10 Freeway Visibility
- Built in 1989; +/- 100,525 SF; 3.81 acres land
- Immediate Access to I-10, at Vineyard Avenue
- Close Proximity to I-15 and 60 Freeways
- 4/1,000 Parking; Reserved Parking Available
- Card Key Security System; Full Service Gross Leases
- Professionally Managed and Maintained