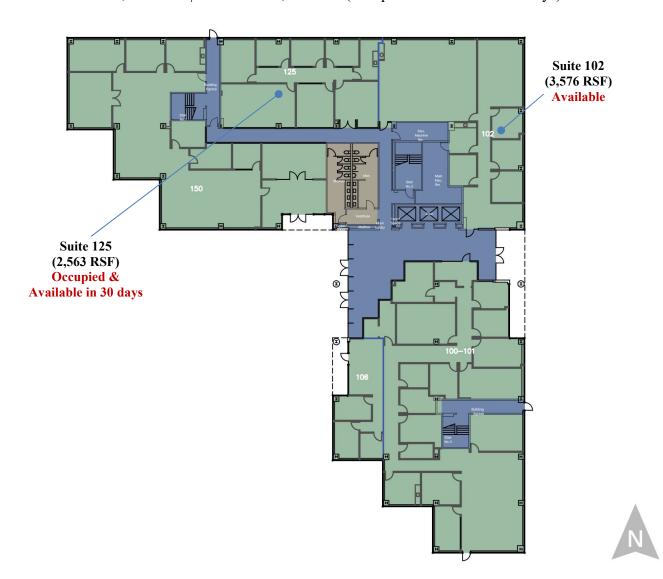

## Ontario Corporate Center 430 N Vineyard Avenue, Ontario, CA 91764 | 1st Floor

**Suites 102:** 3,576 RSF | **Suite 125:** 2,563 RSF (occupied & available in 30 days)