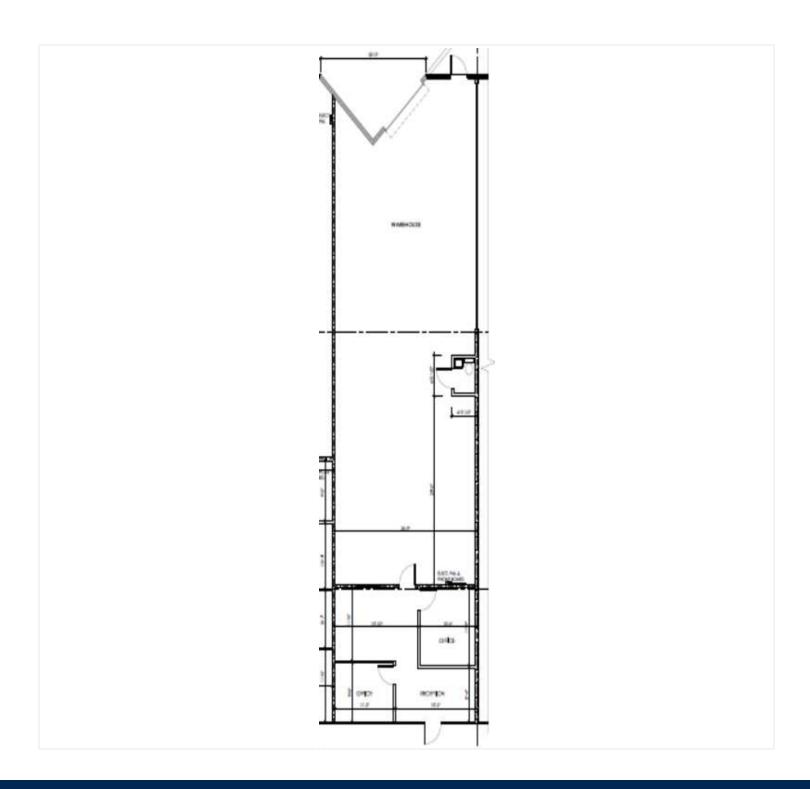

## PROPERTY DETAILS

- Suite 206
- Size: 2,700 SF
- 500 SF of Office
- Est. 2025 CAM: \$7.40 PSF
- 1 dock high door
- 18' clear ceiling height
- Parking Ratio: 2.97/1,000 SF
- Proximity to I-95 & FL Turnpike centrally located with quick access to restaurants, hotels, banking, and the Fort Lauderdale Executive Airport (FXE)