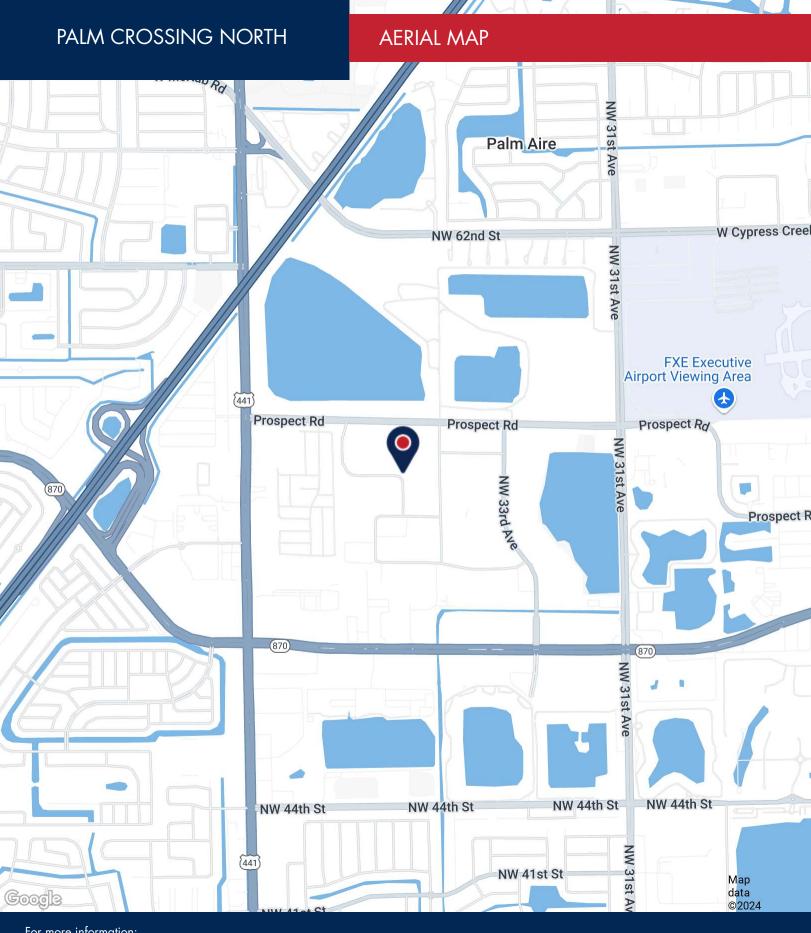

## **ABOUT PROPERTY**

\$21.00 SF/yr (NNN)

YEAR BUILT 1986

**AVAILABLE SF** 2,700 SF

2.97/1,000

**LOCATION** 

Fort Lauderdale, FL

For more information: