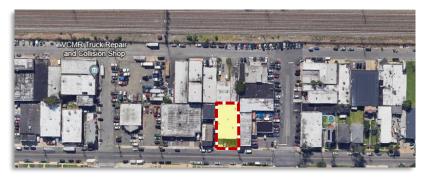

#### Commercial Real Estate Services, Worldwide.

# **FOR SALE** ±6,000 SF Warehouse



# 612 East Elizabeth Avenue

### Linden, New Jersey

#### **Property Features**

- 6,000 SF Warehouse
- Includes Office, Kitchenette, and 2 Bathrooms
- Lot Size: 0.20 Acres
- Fully Air Conditioned and Heated
- 3 HVAC Units (under 5 years old)
- Roof has been completely redone and insulated less than 5 years ago!
- 15' Clear Ceiling Height



90 Woodbridge Center Drive, Suite 160 Woodbridge, NJ 07095 732 985 3000 | naidb.com

- 1 Drive-in Door (12 x 12)
- 3-Phase Power (min. 400 AMPS)
- 6 Car Parking
- Zoned: Light Industrial
- Located within 5 miles of Newark Airport, Route 1/9, and Route 95 and 10 miles to Port Newark
- Taxes: \$18,047
- Call For Sale Price Information

For further information please contact Exclusive Broker:

Richard Goski Vice President Catherine Goski Associate Vice President

732 985 3000 ext. 228 rgoski@naidb.com 732 985 3000 ext. 227 cgoski@naidb.com

### **CLICK HERE FOR VIDEO**

### **FOR SALE** ±6,000 SF Warehouse







90 Woodbridge Center Drive, Suite 160 Woodbridge, NJ 07095 732 985 3000 | naidb.com For further information please contact Exclusive Broker:

Richard Goski

Vice President

732 985