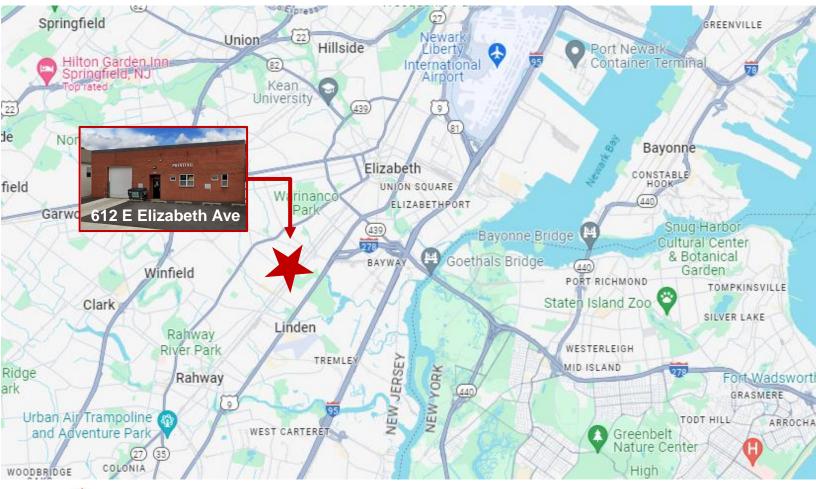

# 612 East Elizabeth Avenue

### Linden, New Jersey

90 Woodbridge Center Drive, Suite 160 Woodbridge, NJ 07095 732 985 3000 | naidb.com

- 1 Drive-in Door (12 x 12)
- 3-Phase Power (min. 400 AMPS)
- 6 Car Parking
- Zoned: Light Industrial
- Located within 5 miles of Newark Airport, Route 1/9, and Route 95 and 10 miles to Port Newark
- Taxes: \$18,047
- Call For Sale Price Information