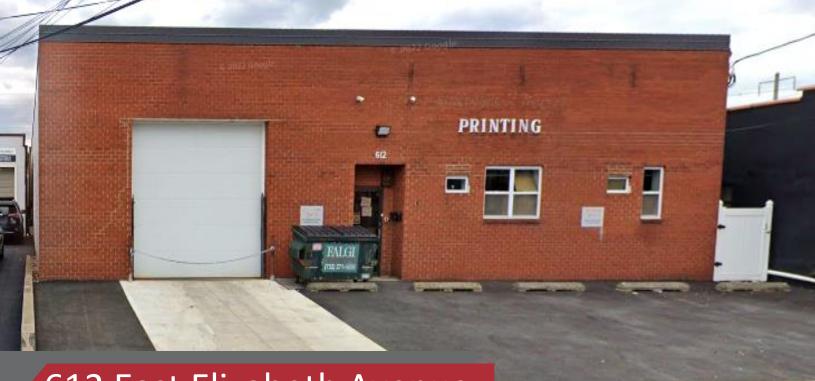

# **FOR SALE** ±6,000 SF Warehouse

# 612 East Elizabeth Avenue

### Linden, New Jersey

#### **Property Features**

- 6,000 SF Warehouse
- Includes Office, Kitchenette, and 2 Bathrooms
- Lot Size: 0.20 Acres
- Fully Air Conditioned and Heated
- 3 HVAC Units (under 5 years old)
- Roof has been completely redone and insulated less than 5 years ago!
- 15' Clear Ceiling Height

90 Woodbridge Center Drive, Suite 160 Woodbridge, NJ 07095 732 985 3000 | naidb.com

- 1 Drive-in Door (12 x 12)
- 3-Phase Power (min. 400 AMPS)
- 6 Car Parking
- Zoned: Light Industrial
- Located within 5 miles of Newark Airport, Route 1/9, and Route 95 and 10 miles to Port Newark
- Taxes: \$18,047
- Call For Sale Price Information