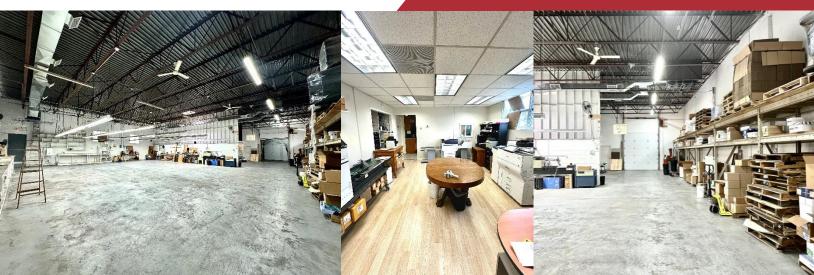

#### **Property Features**

- 6,000 SF Warehouse
- Includes Office, Kitchenette, and 2 Bathrooms
- Lot Size: 0.20 Acres
- Fully Air Conditioned and Heated
- 3 HVAC Units (under 5 years old)
- Roof has been completely redone and insulated less than 5 years ago!
- 15' Clear Ceiling Height

90 Woodbridge Center Drive, Suite 160 Woodbridge, NJ 07095 732 985 3000 | naidb.com

- 1 Drive-in Door (12 x 12)
- 3-Phase Power (min. 400 AMPS)
- 6 Car Parking
- Zoned: Light Industrial
- Located within 5 miles of Newark Airport, Route 1/9, and Route 95 and 10 miles to Port Newark
- Taxes: \$18,047
- Call For Sale Price Information