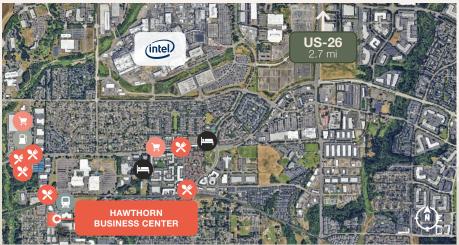

## Key Features

1,525 sq. ft. shell

338 sq. ft. office

1 grade door

New carpet and LED lighting

Excellent **Sunset Corridor** location

Restaurants, hotels and services **nearby** 

**Walking distance** to MAX light rail station