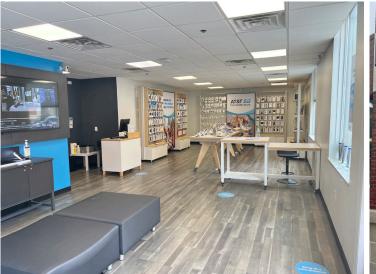

## **PROPERTY HIGHLIGHTS**

- Rare corner retail space
- 1,300 SF
- Located in the heart of Bella Vista on the hard corner of 11th & South Streets
- Excellent visibility & storage
- Recently fully renovated as an AT&T
- One block from Whole Foods