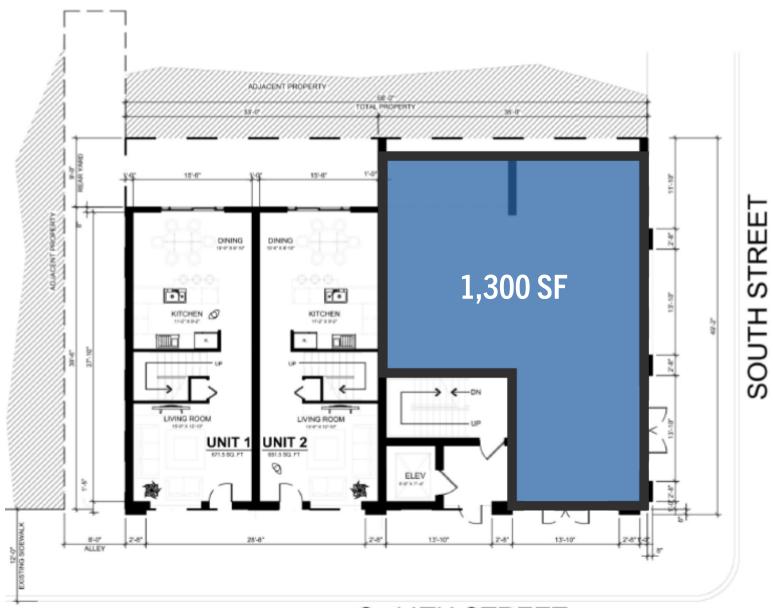

## **PROPERTY HIGHLIGHTS**

- Rare corner retail space
- 1,300 SF
- Located in the heart of Bella Vista on the hard corner of 11th & South Streets
- Excellent visibility & storage
- Recently fully renovated as an AT&T
- One block from Whole Foods