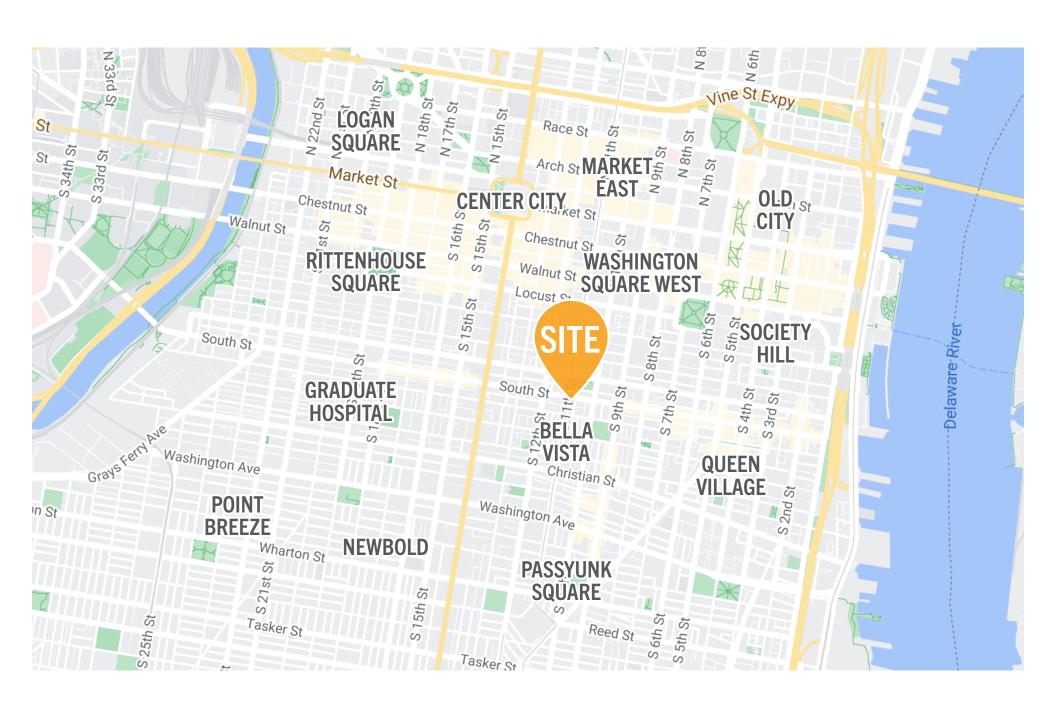

Bella Vista

## **PROPERTY HIGHLIGHTS**

- Rare corner retail space
- 1,300 SF
- Located in the heart of Bella Vista on the hard corner of 11th & South Streets
- Excellent visibility & storage
- Recently fully renovated as an AT&T
- One block from Whole Foods