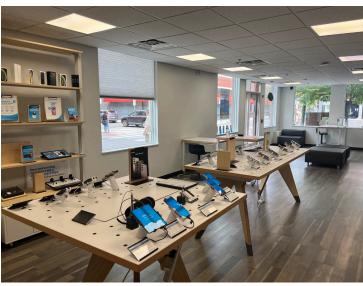

## **PROPERTY HIGHLIGHTS**

- Rare corner retail space
- 1,300 SF
- Located in the heart of Bella Vista on the hard corner of 11th & South Streets
- Excellent visibility & storage
- Recently fully renovated as an AT&T
- One block from Whole Foods