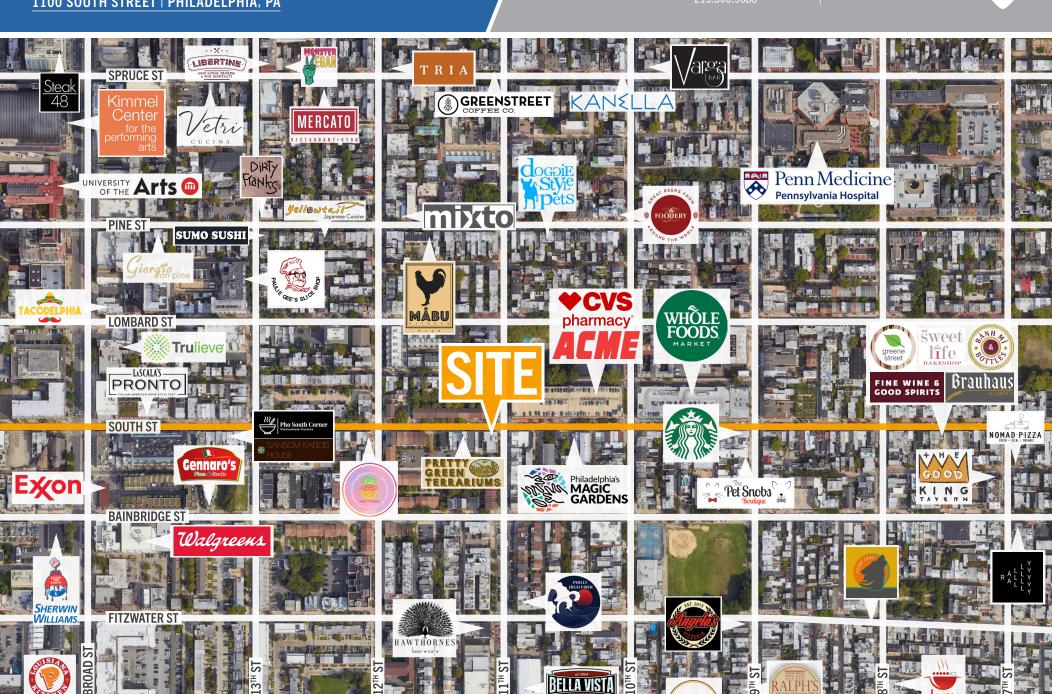

.com

TriStateCR.com | 215.300.9688



## **PROPERTY HIGHLIGHTS**

- Rare corner retail space
- 1,300 SF
- Located in the heart of Bella Vista on the hard corner of 11th & South Streets
- Excellent visibility & storage
- Recently fully renovated as an AT&T
- One block from Whole Foods

### **NEIGHBORING TENANTS**









## **DEMOGRAPHICS**



#### **EST. POPULATION**

.25 Miles: 6,609 | .5 Miles: 27,977 | 1 Mile: 94,352



#### **EST. MEDIAN AGE**

.25 Mile: 34.8 | .5 Miles: 37.2 | 1 Mile: 36.2



#### **EST. AVG HH INCOME**

.25 Miles: \$191,355 | .5 Miles: \$164,940 | 1 Mile: \$158,487



#### **EST. EMPLOYEES**

.25 Miles: 2,267 | .5 Miles: 19,241 | 1 Mile: 138,597











S. 11TH STREET

1100 SOUTH STREET | PHILADELPHIA, PA

**CATHERINE ST** 

**STEVE JEFFRIES** 

TRISTATECR.COM