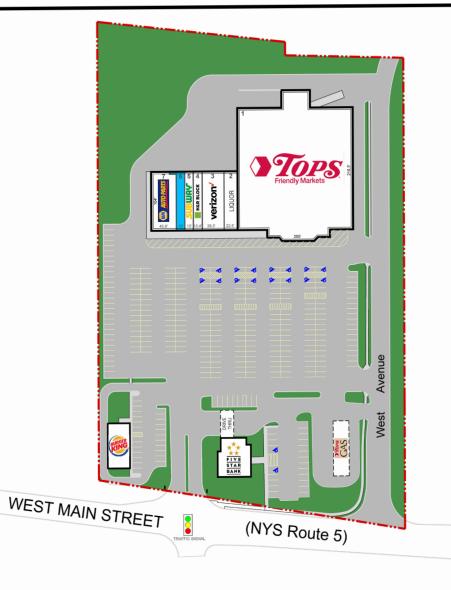

## TENANT INDEX

| 1. | TOPS MARKETS                 | 47,000 S.F. |
|----|------------------------------|-------------|
| 2  | LEROY DISCOUNT LIQUOR & WINE | 2,335 S.F.  |
| 3  | VERIZON WIRELESS             | 4,000 S.F.  |
| 4  | H&R BLOCK                    | 1,600 S.F.  |
| 5  | SUBWAY                       | 1,560 S.F.  |
| 6  | AVAILABLE                    | 1,560 S.F.  |
| 7  | NAPA AUTO PARTS              | 4,692 S.F.  |