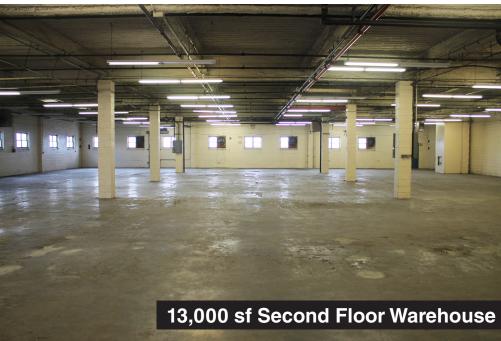

## **Property Description**

**DY Realty Group**, **LLC** has been retained on an exclusive basis to handle the sale or lease of 70-10 74th Street in Middle Village, Queens.

The building is a total of 60,000 sf, including 25,000 sf of ground floor warehouse space, 24,000 sf of 2nd floor warehouse / manufacturing space, and 11,000 sf of ground floor interior parking. Loading is serviced through 4 interior loading dock positions, 2 drive-in doors, and a combination freight / passenger elevator.

**Block / Lot** 3791 / 83

**Total Building** 60,000 sf 2-Story

Total Plot 40,180 sf

Warehouse 25,000 sf Ground

24,000 sf 2nd Floor

Parking 11,000 sf Interior

**Loading** 4 Interior Loading Docks

2 Drive-in Doors (Street to Street)