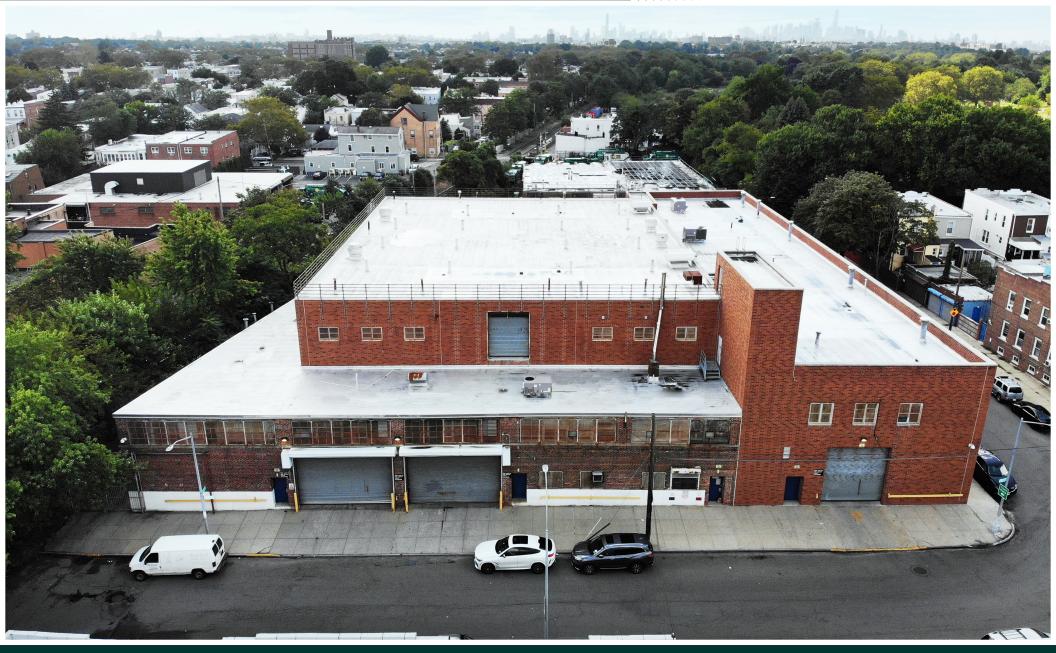

## 60,000 sf Industrial Building With Interior Parking For Sale or Lease 70-10 74th Street, Middle Village, Queens

## **Property Description**

**DY Realty Group**, **LLC** has been retained on an exclusive basis to handle the sale or lease of 70-10 74th Street in Middle Village, Queens.

The building is a total of 60,000 sf, including 25,000 sf of ground floor warehouse space, 24,000 sf of 2nd floor warehouse / manufacturing space, and 11,000 sf of ground floor interior parking. Loading is serviced through 4 interior loading dock positions, 2 drive-in doors, and a combination freight / passenger elevator.

Located in Middle Village, Queens, a half mile from the Q29 and Q67 bus lines.

This building presents the rare opportunity to occupy a very well-maintained industrial building with secure interior parking.