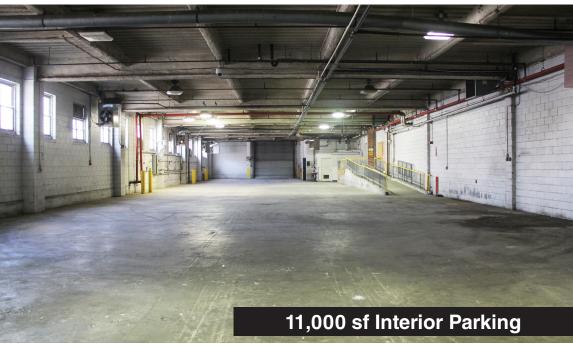

## **Property Description**

**DY Realty Group**, **LLC** has been retained on an exclusive basis to handle the sale or lease of 70-10 74th Street in Middle Village, Queens.

The building is a total of 60,000 sf, including 25,000 sf of ground floor warehouse space, 24,000 sf of 2nd floor warehouse / manufacturing space, and 11,000 sf of ground floor interior parking. Loading is serviced through 4 interior loading dock positions, 2 drive-in doors, and a combination freight / passenger elevator.

**Block / Lot** 3791 / 83

**Total Building** 60,000 sf 2-Story

Total Plot 40,180 sf

Warehouse 25,000 sf Ground

24,000 sf 2nd Floor

Parking 11,000 sf Interior

**Loading** 4 Interior Loading Docks

2 Drive-in Doors (Street to Street)