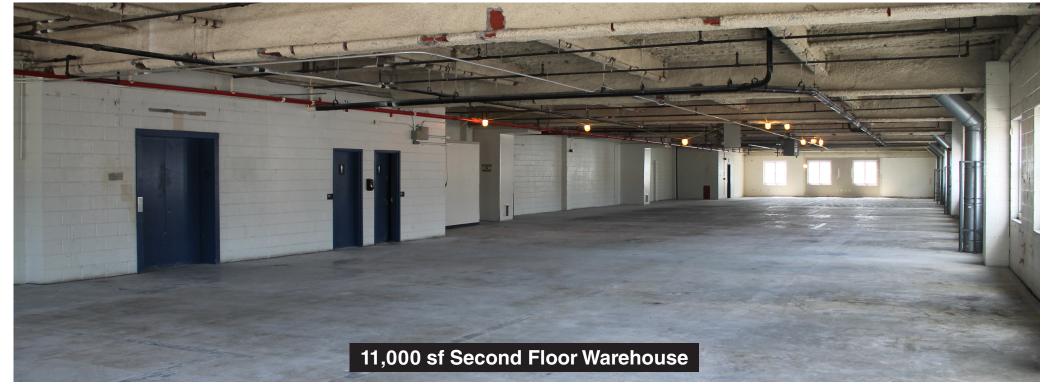

## **Property Description**

**DY Realty Group**, **LLC** has been retained on an exclusive basis to handle the sale or lease of 70-10 74th Street in Middle Village, Queens.

The building is a total of 60,000 sf, including 25,000 sf of ground floor warehouse space, 24,000 sf of 2nd floor warehouse / manufacturing space, and 11,000 sf of ground floor interior parking. Loading is serviced through 4 interior loading dock positions, 2 drive-in doors, and a combination freight / passenger elevator.

**Block / Lot** 3791 / 83

**Total Building** 60,000 sf 2-Story

Total Plot 40,180 sf

Warehouse 25,000 sf Ground

24,000 sf 2nd Floor

Parking 11,000 sf Interior

**Loading** 4 Interior Loading Docks

2 Drive-in Doors (Street to Street)