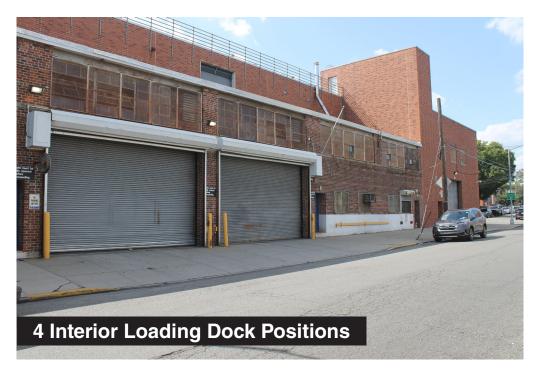

## **Property Description**

**DY Realty Group**, **LLC** has been retained on an exclusive basis to handle the sale or lease of 70-10 74th Street in Middle Village, Queens.

The building is a total of 60,000 sf, including 25,000 sf of ground floor warehouse space, 24,000 sf of 2nd floor warehouse / manufacturing space, and 11,000 sf of ground floor interior parking. Loading is serviced through 4 interior loading dock positions, 2 drive-in doors, and a combination freight / passenger elevator.

**Block / Lot** 3791 / 83

**Total Building** 60,000 sf 2-Story

Total Plot 40,180 sf

Warehouse 25,000 sf Ground

24,000 sf 2nd Floor

Parking 11,000 sf Interior

**Loading** 4 Interior Loading Docks

2 Drive-in Doors (Street to Street)