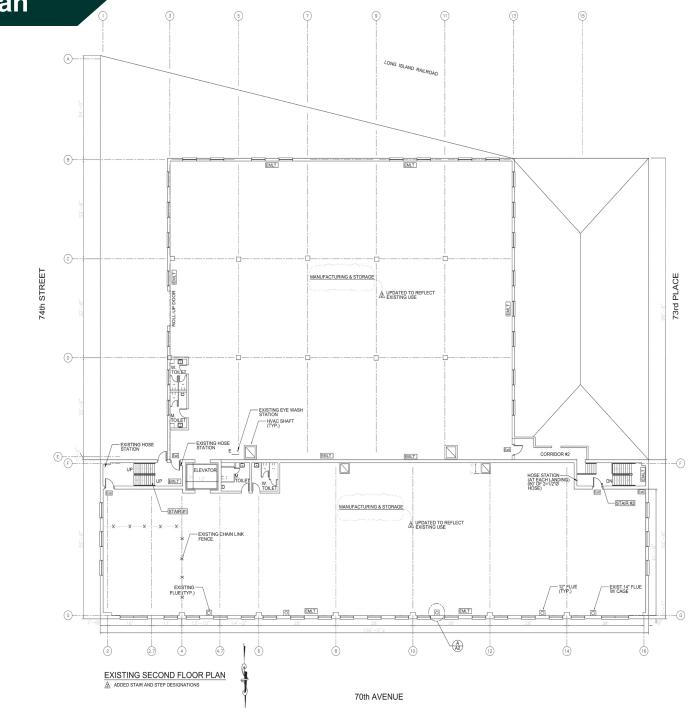

## **Second Floor Plan**

ALL INFORMATION IS FROM SOURCES DEEMED RELIABLE, BUT SUBJECT TO: ERRORS, CHANGES WITHOUT NOTICE, PRIOR SALE OR LEASE, WITHDRAWAL WITHOUT NOTICE. ALL MEASUREMENTS ARE APPROXIMATE

**Block / Lot** 3791 / 83

**Total Building** 60,000 sf 2-Story

Total Plot 40,180 sf

Warehouse 25,000 sf Ground

24,000 sf 2nd Floor

Parking 11,000 sf Interior

**Loading** 4 Interior Loading Docks

2 Drive-in Doors (Street to Street)