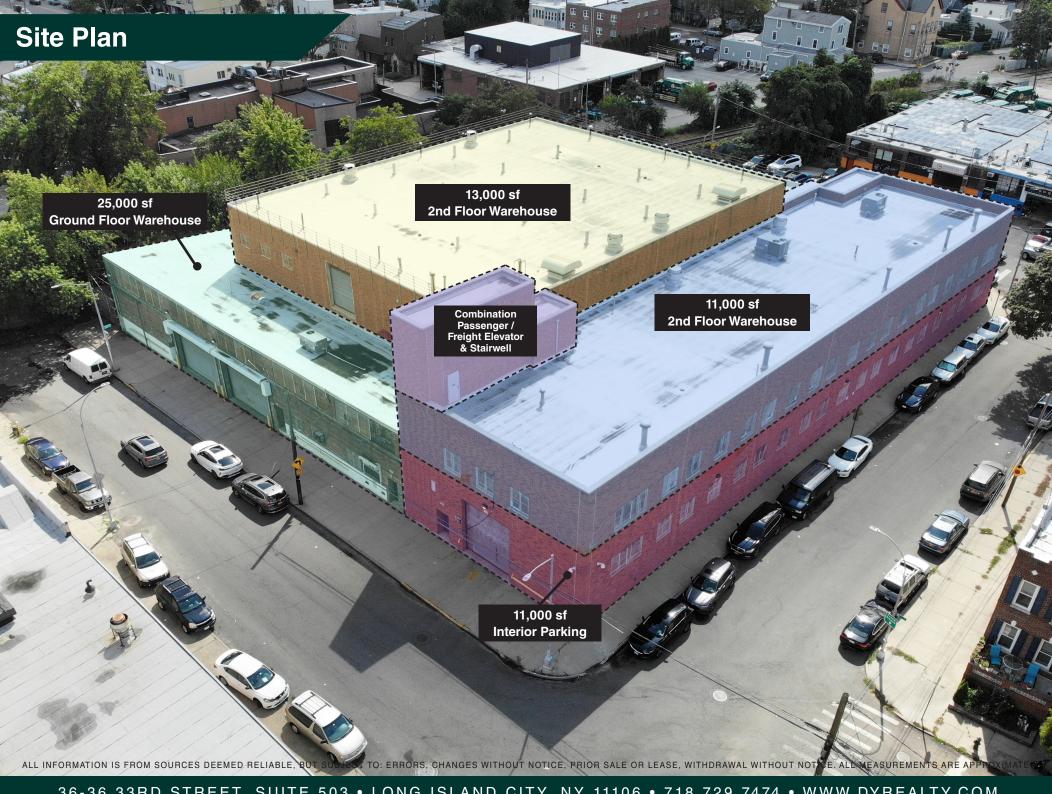

## **Property Description**

**DY Realty Group**, **LLC** has been retained on an exclusive basis to handle the sale or lease of 70-10 74th Street in Middle Village, Queens.

The building is a total of 60,000 sf, including 25,000 sf of ground floor warehouse space, 24,000 sf of 2nd floor warehouse / manufacturing space, and 11,000 sf of ground floor interior parking. Loading is serviced through 4 interior loading dock positions, 2 drive-in doors, and a combination freight / passenger elevator.

**Block / Lot** 3791 / 83

**Total Building** 60,000 sf 2-Story

Total Plot 40,180 sf

Warehouse 25,000 sf Ground

24,000 sf 2nd Floor

Parking 11,000 sf Interior

**Loading** 4 Interior Loading Docks

2 Drive-in Doors (Street to Street)