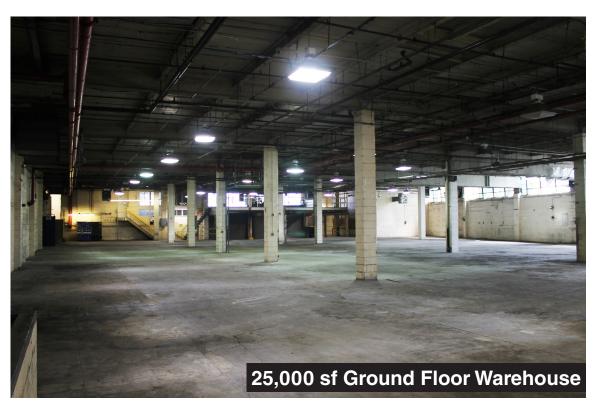

## **Property Description**

**DY Realty Group**, **LLC** has been retained on an exclusive basis to handle the sale or lease of 70-10 74th Street in Middle Village, Queens.

The building is a total of 60,000 sf, including 25,000 sf of ground floor warehouse space, 24,000 sf of 2nd floor warehouse / manufacturing space, and 11,000 sf of ground floor interior parking. Loading is serviced through 4 interior loading dock positions, 2 drive-in doors, and a combination freight / passenger elevator.

**Block / Lot** 3791 / 83

**Total Building** 60,000 sf 2-Story

Total Plot 40,180 sf

Warehouse 25,000 sf Ground

24,000 sf 2nd Floor

Parking 11,000 sf Interior

**Loading** 4 Interior Loading Docks

2 Drive-in Doors (Street to Street)