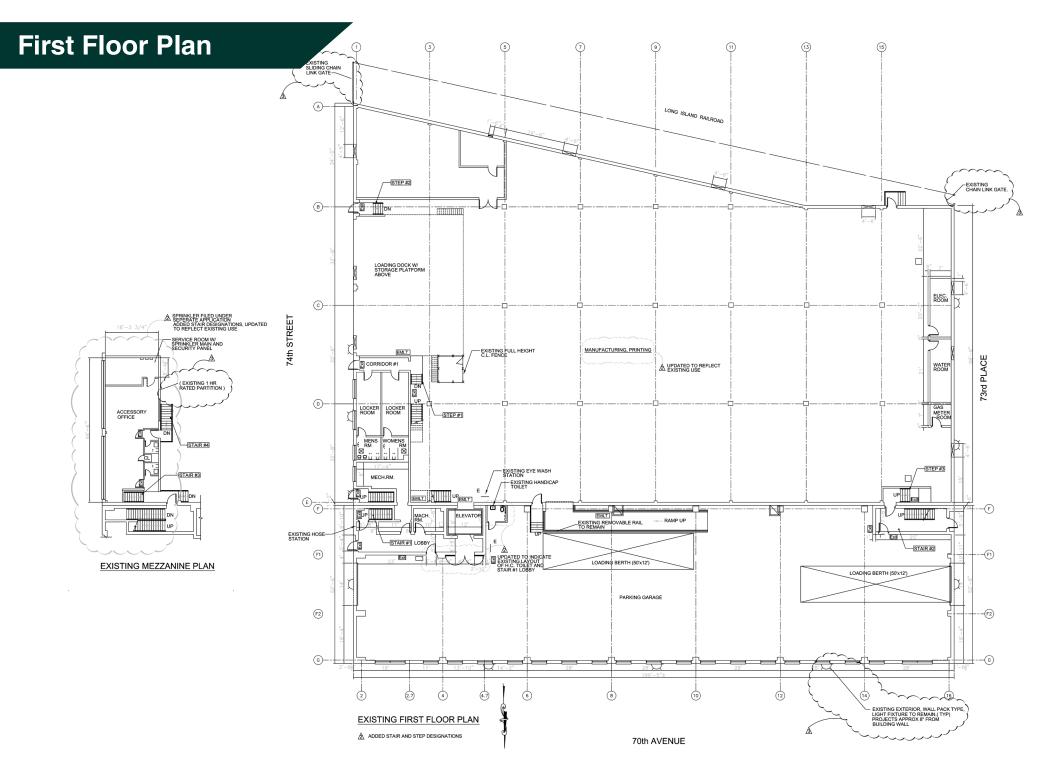

## **Property Description**

**DY Realty Group**, **LLC** has been retained on an exclusive basis to handle the sale or lease of 70-10 74th Street in Middle Village, Queens.

The building is a total of 60,000 sf, including 25,000 sf of ground floor warehouse space, 24,000 sf of 2nd floor warehouse / manufacturing space, and 11,000 sf of ground floor interior parking. Loading is serviced through 4 interior loading dock positions, 2 drive-in doors, and a combination freight / passenger elevator.

**Block / Lot** 3791 / 83

**Total Building** 60,000 sf 2-Story

Total Plot 40,180 sf

Warehouse 25,000 sf Ground

24,000 sf 2nd Floor

Parking 11,000 sf Interior

**Loading** 4 Interior Loading Docks

2 Drive-in Doors (Street to Street)

**Ceiling** ±15' Clear Ground Floor

**Elevator** 1 Combination Freight / Passenger

Zone M1-1

Asking Price Call or E-mail

ALL INFORMATION IS FROM COURCES DEFINED BELIABLE, BUT SUBJECT TO, ERRORS CHANGES WITHOUT NOTICE, BRIOD SALE OR LEASE, WITHOUT NOTICE, ALL MEASUREMENTS ARE ARRESTMENT.