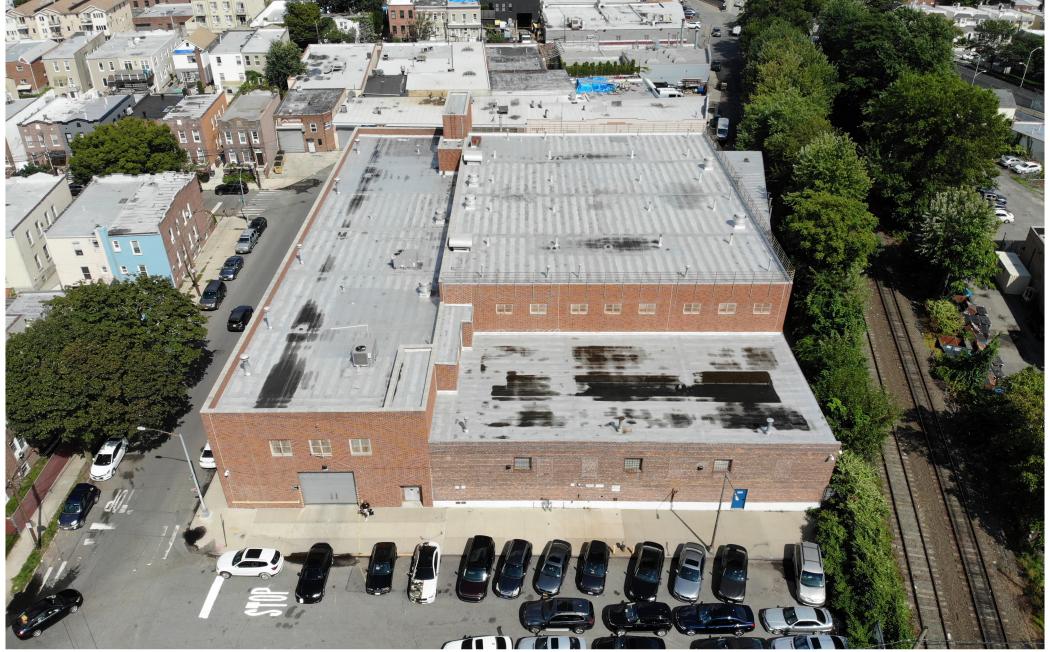

## **Property Description**

**DY Realty Group**, **LLC** has been retained on an exclusive basis to handle the sale or lease of 70-10 74th Street in Middle Village, Queens.

The building is a total of 60,000 sf, including 25,000 sf of ground floor warehouse space, 24,000 sf of 2nd floor warehouse / manufacturing space, and 11,000 sf of ground floor interior parking. Loading is serviced through 4 interior loading dock positions, 2 drive-in doors, and a combination freight / passenger elevator.

Located in Middle Village, Queens, a half mile from the Q29 and Q67 bus lines.

This building presents the rare opportunity to occupy a very well-maintained industrial building with secure interior parking.