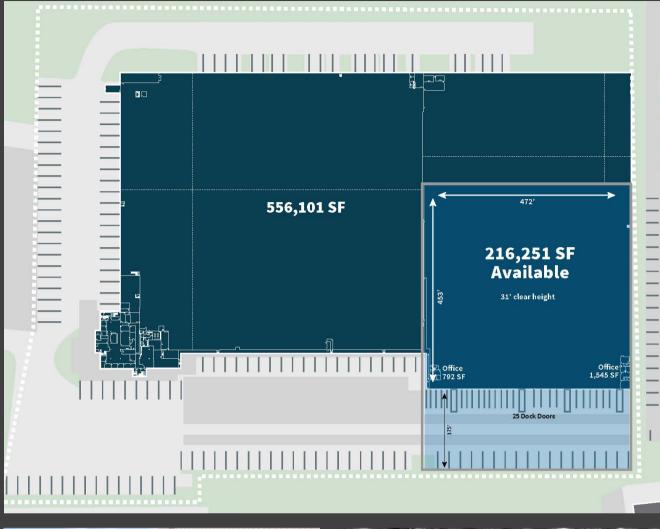

# 216,251 SF (divisible)

Industrial space for lease
Available Immediately

Capital Improvements
Completed

#### Property specifications

- 216,251 SF available (472'w x 453'd)
- 4,209 SF of existing main office space
- 792 SF shipping/receiving office
- 113'w x 43'd column spacing with 64'd speed bays
- 31' clear height
- 175' truck court
- 26 dock high doors
- 4 drive-in doors
- 40 car parking spaces (ability to expand)
- LED lighting throughout warehouse
- Fully sprinklered