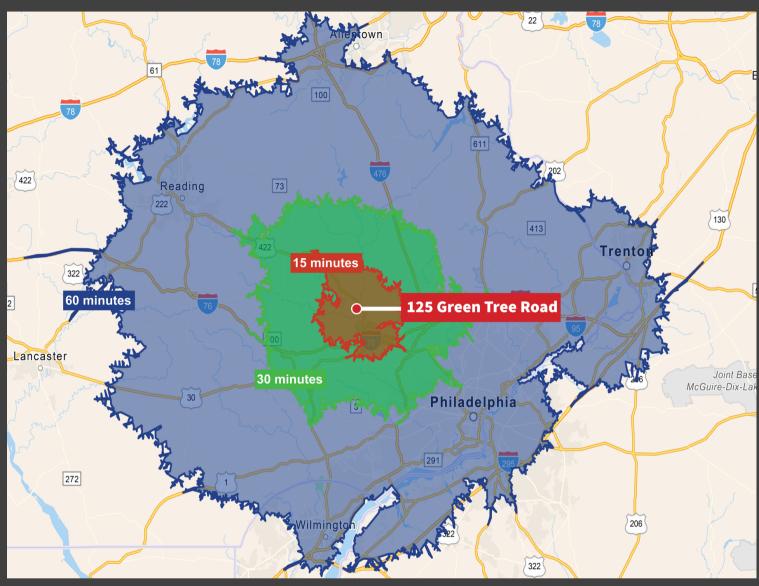

# Labor & Population

## **Drive Times:**

|                         | 15 Minutes | 30 Minutes | 60 Minutes |
|-------------------------|------------|------------|------------|
| Total Population        | 186,482    | 903,288    | 5,793,195  |
| Total Labor Force       | 107,530    | 506,731    | 3,060,136  |
| Blue Collar %           | 12.2%      | 12.1%      | 17.9%      |
| Unemployment Rate       | 3.4%       | 3.2%       | 4.6%       |
| Median Household Income | \$107,081  | \$111,689  | \$80,488   |