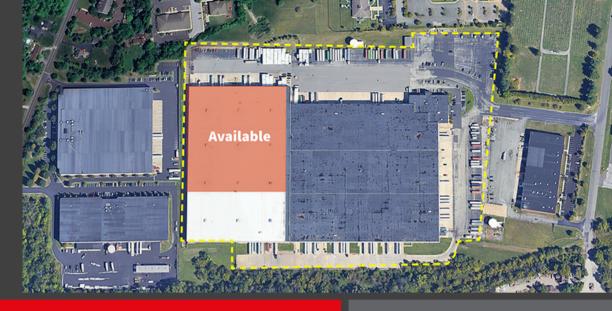

# 216,251 SF (divisible)

Industrial space for lease
Available Immediately

Capital Improvements
Completed

#### Property specifications

- 216,251 SF available (472'w x 453'd)
- 4,209 SF of existing main office space
- 792 SF shipping/receiving office
- 113'w x 43'd column spacing with 64'd speed bays
- 31' clear height
- 175' truck court
- 26 dock high doors
- 4 drive-in doors
- 40 car parking spaces (ability to expand)
- LED lighting throughout warehouse
- Fully sprinklered

## Site Aerial

**Kyle Lockard** 

+1 610 249 2299 kyle.lockard@jll.com

**Larry Maister** +1 610 249 2297 larry.maister@jll.com **Jeff Lockard** 

+1 215 990 1889 jeff.lockard@jll.com JLL 550 E Swedesford Road Suite 260 Wayne, PA 19087