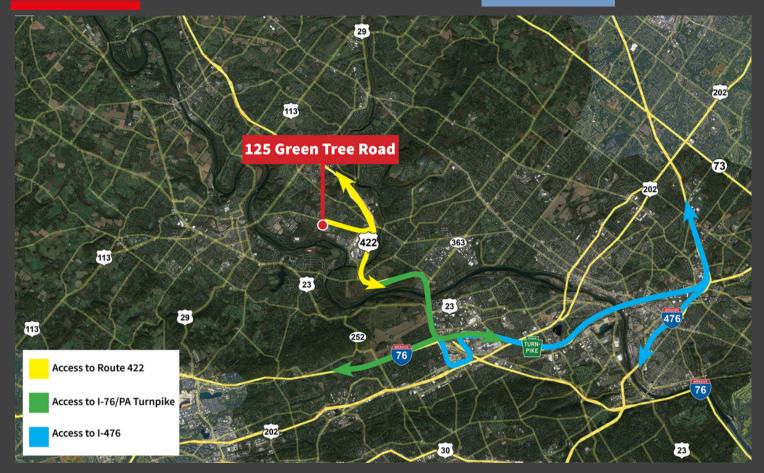

# Accessibility

## **Key Distances:**

| Location                           | Miles       | Minutes             |
|------------------------------------|-------------|---------------------|
| Route 422                          | 1.4 miles   | 4 minutes           |
| King of Prussia, PA                | 6.2 miles   | 10 minutes          |
| I-76 (PA Turnpike)                 | 7.5 miles   | 10 minutes          |
| I-476 (Northeast Extension)        | 12.1 miles  | 18 minutes          |
| Center City                        | 27.0 miles  | 55 minutes          |
| Port of Philadelphia               | 30.4 miles  | 60 minutes          |
| Philadelphia International Airport | 33.1 miles  | 50 minutes          |
| Port of NY/NJ                      | 106.0 miles | 1 hour, 44 minutes  |
| Baltimore, MD                      | 106.0 miles | 2 hours, 16 minutes |