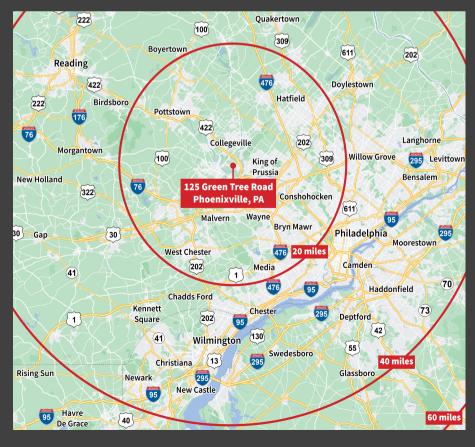

# Labor & Population

## **Drive Times:**

|                         | 15 Minutes | 30 Minutes | 60 Minutes |
|-------------------------|------------|------------|------------|
| Total Population        | 186,482    | 903,288    | 5,793,195  |
| Total Labor Force       | 107,530    | 506,731    | 3,060,136  |
| Blue Collar %           | 12.2%      | 12.1%      | 17.9%      |
| Unemployment Rate       | 3.4%       | 3.2%       | 4.6%       |
| Median Household Income | \$107,081  | \$111,689  | \$80,488   |