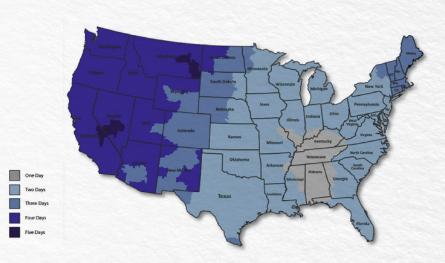

From Nashville, 72% of the US population is reached with Two Day Ground Delivery

#### FEDEX - GROUND PARCEL DELIVERY MAP