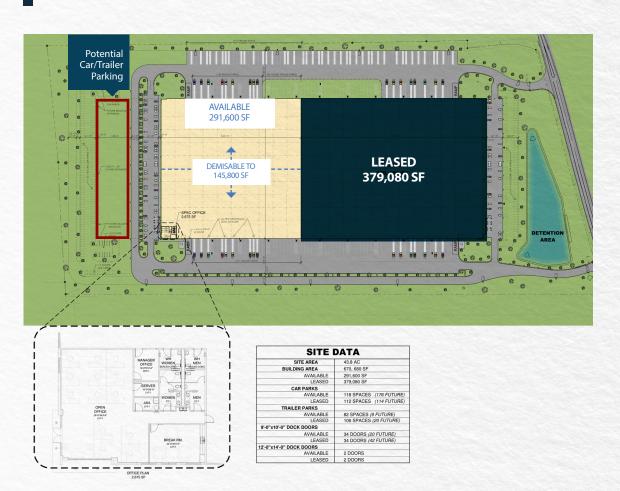

MT. JULIET, WILSON COUNTY, TN

291,600

SQUARE FEET OF SPACE AVAILABLE 11/1/24

# Property Site Plan

- 291,600 SF expandable to 422,696 SF;
  Demisable down to 145,800 SF
- SPEC Office of ±2,675 SF
- 36′ Clear Height
- 34 Dock Doors (+18 Punchouts)- Dock Equipment on 8 doors 4 each side
- 2 (12'x 14') Drive in Doors
- Column Spacing:

Speed Bays: 70' x 54'

Typical Bays: 50' x 54'

- Roof: R-15, 45 MIL, mechanically-fastened with 20 year warranty
- 7" Unreinforced Slab
- Trailer Parking: 36 \*Expandable
- Car Parking: 118 \*Expandable
- LED Lighting: 30 FC

## SPEC OFFICE Plan Of ±2,675 SF