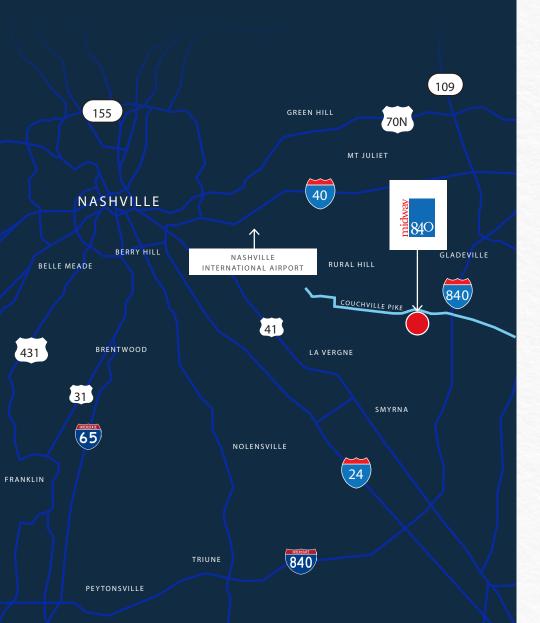

## Fedex Ground Delivery

Wilson County is located within 650 miles of 50% of the US population

75% of the US market is within a 2-hour flight

12 million people live within a 2.5 – hour drive

Three major interstates converge in Nashville