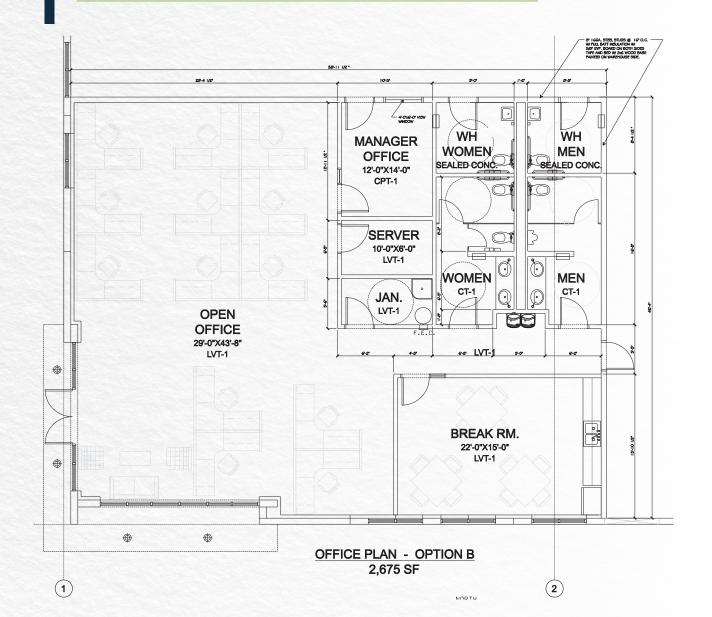

MT. JULIET, WILSON COUNTY, TN

291,600

SQUARE FEET OF SPACE AVAILABLE 11/1/24





# Property Site Plan

- 291,600 SF expandable to 422,696 SF;
  Demisable down to 145,800 SF
- SPEC Office of ±2,675 SF
- 36′ Clear Height
- 34 Dock Doors (+18 Punchouts)- Dock Equipment on 8 doors 4 each side
- 2 (12'x 14') Drive in Doors
- Column Spacing:

Speed Bays: 70' x 54'

Typical Bays: 50' x 54'

- Roof: R-15, 45 MIL, mechanically-fastened with 20 year warranty
- 7" Unreinforced Slab
- Trailer Parking: 36 \*Expandable
- Car Parking: 118 \*Expandable
- LED Lighting: 30 FC



## SPEC OFFICE Plan Of ±2,675 SF















## Fedex Ground Delivery



Wilson County is located within 650 miles of 50% of the US population



75% of the US market is within a 2-hour flight



12 million people live within a 2.5 – hour drive



Three major interstates converge in Nashville



From Nashville, 72% of the US population is reached with Two Day Ground Delivery

#### FEDEX - GROUND PARCEL DELIVERY MAP





### For Leasing Information

Please contact:

#### JACK ARMSTRONG

Senior Vice President +1 615 493 9257 jack.armstrong@cbre.com

#### **DAVIS GOODMAN**

Associate +1 615 493 9255 davis.goodman@cbre.com

© 2024 CBRE, Inc. All rights reserved. This information has been obtained from sources believed reliable, but has not been verified for accuracy or completeness. You should conduct a careful, independent