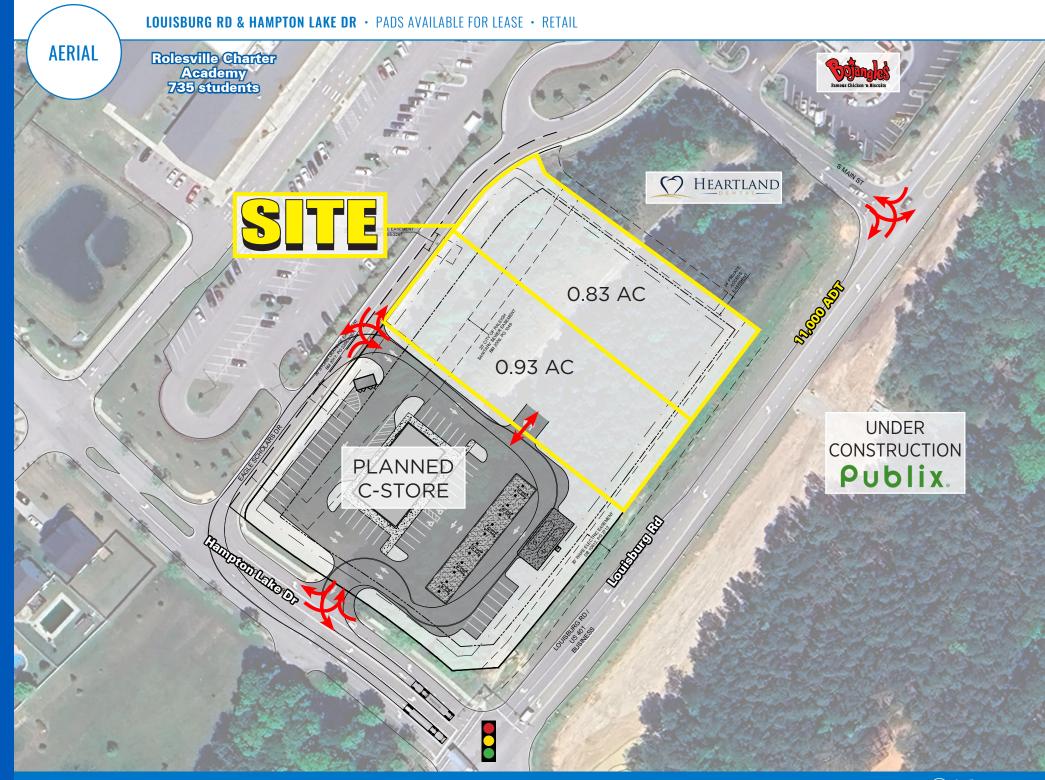

## PROIFCT

#### LOUISBURG RD & HAMPTON LAKE DR • PADS AVAILABLE FOR LEASE • RETAIL

| PRUJECT<br>DETAILS<br>AVAILABLE SPACE<br>TRAFFIC COUNTS<br>PROPERTY HIGHLIGHTS<br>LEASE RATE<br>COUNTY<br>MARKET | <ul> <li>±2.5 AC available: able to subdivide as neede</li> <li>11,000 ADT on Louisburg Rd/US-401</li> <li>Outparcels available across the street franchored shopping center</li> <li>Outparcels adjacent to a planned first in Heartland Dental</li> <li>Access back to signalized corner</li> <li>Extremely high growth trade area in the</li> <li>Call to discuss: Ground lease preferred</li> <li>Wake</li> <li>Raleigh MSA</li> </ul> | om a new Publix<br>class c-store and            | Falls<br>servoir<br>50<br>50 | WAKE<br>FOREST           | 96<br>ROLESVILLE                                  |
|------------------------------------------------------------------------------------------------------------------|--------------------------------------------------------------------------------------------------------------------------------------------------------------------------------------------------------------------------------------------------------------------------------------------------------------------------------------------------------------------------------------------------------------------------------------------|-------------------------------------------------|------------------------------|--------------------------|---------------------------------------------------|
| DEMOGRAP<br>TOTAL HOUS<br>OCTAL POPU<br>S<br>MEDIAN HH                                                           | SEHOLDS         1,324         12,408           JLATION         3,992         37,030                                                                                                                                                                                                                                                                                                                                                        | <b>5 MILES</b><br>35,890<br>99,761<br>\$101,990 | Wade Ave<br>Wake<br>RALEIGH  | 64<br>EMERALD<br>VILLAGE | ITDALE<br>Clemmons<br>Educational<br>State Forest |

## LOUISBURG RD & HAMPTON LAKE DR