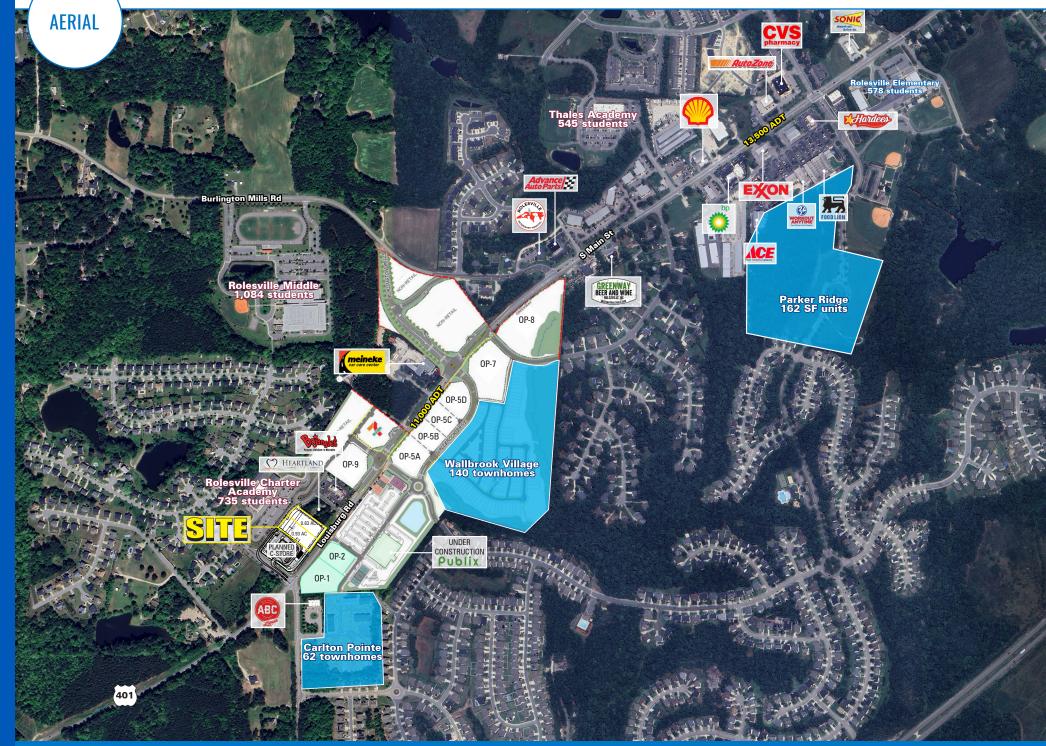

## PROIFCT

#### LOUISBURG RD & HAMPTON LAKE DR • PADS AVAILABLE FOR LEASE • RETAIL

| PRUJECT<br>DETAILS<br>AVAILABLE SPACE<br>TRAFFIC COUNTS<br>PROPERTY HIGHLIGHTS<br>LEASE RATE<br>COUNTY<br>MARKET | <ul> <li>±2.5 AC available: able to subdivide as neede</li> <li>11,000 ADT on Louisburg Rd/US-401</li> <li>Outparcels available across the street franchored shopping center</li> <li>Outparcels adjacent to a planned first in Heartland Dental</li> <li>Access back to signalized corner</li> <li>Extremely high growth trade area in the</li> <li>Call to discuss: Ground lease preferred</li> <li>Wake</li> <li>Raleigh MSA</li> </ul> | om a new Publix<br>class c-store and            | Falls<br>servoir<br>50<br>50 | WAKE<br>FOREST           | 96<br>ROLESVILLE                                  |
|------------------------------------------------------------------------------------------------------------------|--------------------------------------------------------------------------------------------------------------------------------------------------------------------------------------------------------------------------------------------------------------------------------------------------------------------------------------------------------------------------------------------------------------------------------------------|-------------------------------------------------|------------------------------|--------------------------|---------------------------------------------------|
| DEMOGRAP<br>TOTAL HOUS<br>OCTAL POPU<br>S<br>MEDIAN HH                                                           | SEHOLDS         1,324         12,408           JLATION         3,992         37,030                                                                                                                                                                                                                                                                                                                                                        | <b>5 MILES</b><br>35,890<br>99,761<br>\$101,990 | Wade Ave<br>Wake<br>RALEIGH  | 64<br>EMERALD<br>VILLAGE | ITDALE<br>Clemmons<br>Educational<br>State Forest |

## LOUISBURG RD & HAMPTON LAKE DR