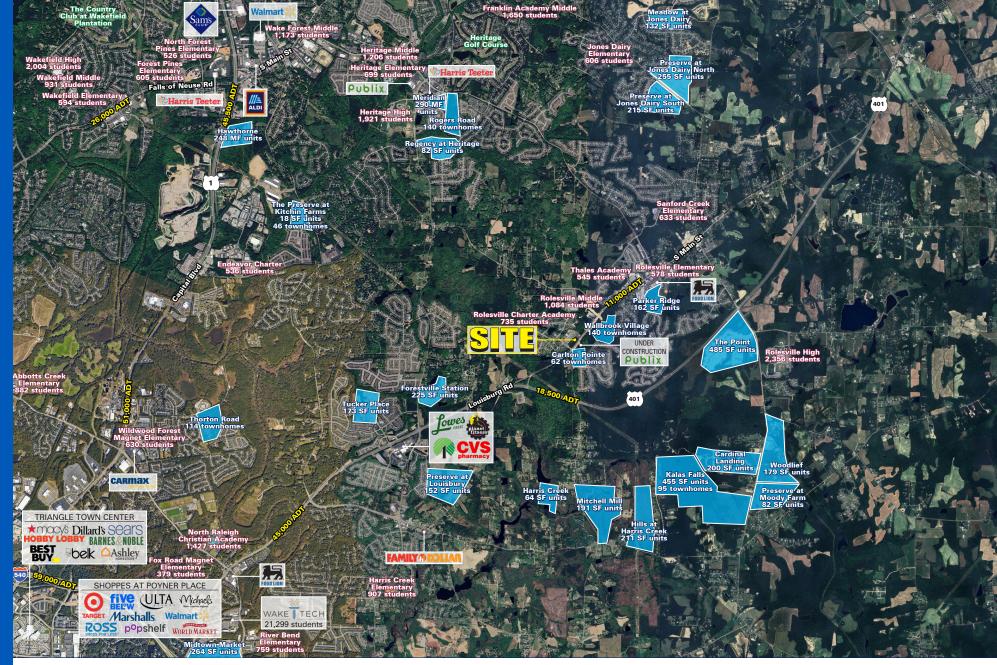

## PROIFCT

#### LOUISBURG RD & HAMPTON LAKE DR • PADS AVAILABLE FOR LEASE • RETAIL

| PRUJECT<br>DETAILS<br>AVAILABLE SPACE<br>TRAFFIC COUNTS<br>PROPERTY HIGHLIGHTS<br>LEASE RATE<br>COUNTY<br>MARKET | <ul> <li>±2.5 AC available: able to subdivide as neede</li> <li>11,000 ADT on Louisburg Rd/US-401</li> <li>Outparcels available across the street franchored shopping center</li> <li>Outparcels adjacent to a planned first in Heartland Dental</li> <li>Access back to signalized corner</li> <li>Extremely high growth trade area in the</li> <li>Call to discuss: Ground lease preferred</li> <li>Wake</li> <li>Raleigh MSA</li> </ul> | om a new Publix<br>class c-store and            | Falls<br>servoir<br>50<br>50 | WAKE<br>FOREST           | 96<br>ROLESVILLE                                  |
|------------------------------------------------------------------------------------------------------------------|--------------------------------------------------------------------------------------------------------------------------------------------------------------------------------------------------------------------------------------------------------------------------------------------------------------------------------------------------------------------------------------------------------------------------------------------|-------------------------------------------------|------------------------------|--------------------------|---------------------------------------------------|
| DEMOGRAP<br>TOTAL HOUS<br>OCTAL POPU<br>S<br>MEDIAN HH                                                           | SEHOLDS         1,324         12,408           JLATION         3,992         37,030                                                                                                                                                                                                                                                                                                                                                        | <b>5 MILES</b><br>35,890<br>99,761<br>\$101,990 | Wade Ave<br>Wake<br>RALEIGH  | 64<br>EMERALD<br>VILLAGE | ITDALE<br>Clemmons<br>Educational<br>State Forest |

401

NORTH CAROLINA

# ROLESVILLE

Rolesville, situated in Wake County, North Carolina, is a picturesque town renowned for its close-knit community and rich history dating back to its establishment in 1837. Initially rooted in agriculture, the town has transformed into a suburban enclave while retaining its small-town charm. Residents benefit from proximity to Raleigh, enjoying both urban amenities and a tranquil lifestyle. With a strong focus on education, Rolesville boasts schools within the Wake County Public School System, including Rolesville High School, established in 2013. As part of the Research Triangle region, Rolesville has experienced notable growth, welcoming new residents drawn to its recreational offerings, community spirit, and expanding commercial opportunities.

Despite its modest size, Rolesville offers various recreational activities, including parks and sports facilities like Rolesville Community School Park. The town's economy has seen development alongside its residential growth, featuring businesses and services catering to residents' needs. Overall, Rolesville presents an appealing blend of rural heritage and modern convenience, making it a sought-after destination for families and professionals seeking a high quality of life within a welcoming community setting.

## LOUISBURG RD & HAMPTON LAKE DR

### MULTIPLE PADS AVAILABLE FOR LEASE

**ROBEY SPRATT** 704.697.1901 RSPRATT@ATLANTICRETAIL.COM