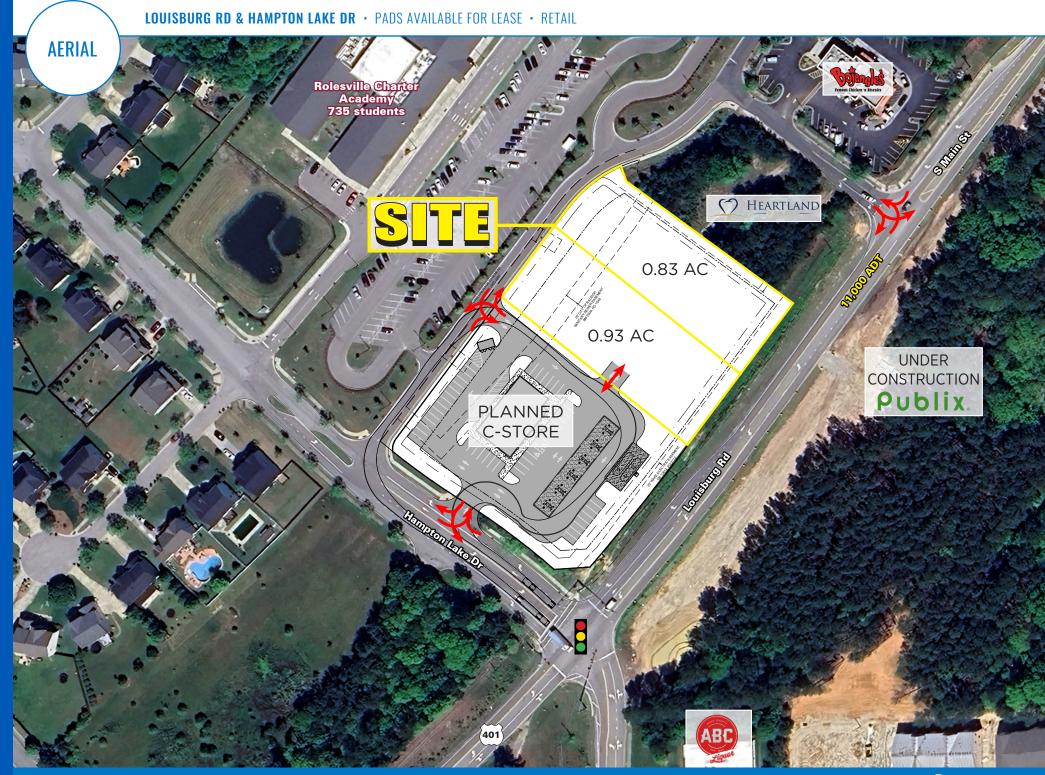

## PROIFCT

#### LOUISBURG RD & HAMPTON LAKE DR • PADS AVAILABLE FOR LEASE • RETAIL

| PRUJECT<br>DETAILS<br>AVAILABLE SPACE<br>TRAFFIC COUNTS<br>PROPERTY HIGHLIGHTS<br>LEASE RATE<br>COUNTY<br>MARKET | <ul> <li>±2.5 AC available: able to subdivide as neede</li> <li>11,000 ADT on Louisburg Rd/US-401</li> <li>Outparcels available across the street franchored shopping center</li> <li>Outparcels adjacent to a planned first in Heartland Dental</li> <li>Access back to signalized corner</li> <li>Extremely high growth trade area in the</li> <li>Call to discuss: Ground lease preferred</li> <li>Wake</li> <li>Raleigh MSA</li> </ul> | om a new Publix<br>class c-store and            | Falls<br>servoir<br>50<br>50 | WAKE<br>FOREST           | 96<br>ROLESVILLE                                  |
|------------------------------------------------------------------------------------------------------------------|--------------------------------------------------------------------------------------------------------------------------------------------------------------------------------------------------------------------------------------------------------------------------------------------------------------------------------------------------------------------------------------------------------------------------------------------|-------------------------------------------------|------------------------------|--------------------------|---------------------------------------------------|
| DEMOGRAP<br>TOTAL HOUS<br>OCTAL POPU<br>S<br>MEDIAN HH                                                           | SEHOLDS         1,324         12,408           JLATION         3,992         37,030                                                                                                                                                                                                                                                                                                                                                        | <b>5 MILES</b><br>35,890<br>99,761<br>\$101,990 | Wade Ave<br>Wake<br>RALEIGH  | 64<br>EMERALD<br>VILLAGE | ITDALE<br>Clemmons<br>Educational<br>State Forest |

## LOUISBURG RD & HAMPTON LAKE DR