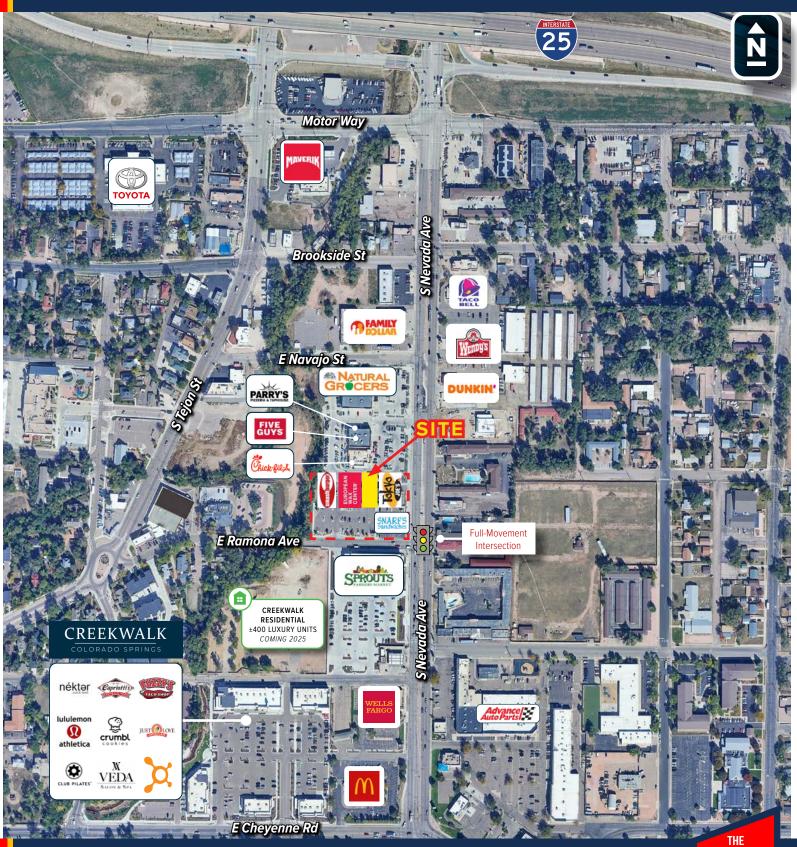

#### **HIGHLIGHTS**:

- At controlled intersection of Nevada Ave. and Ramona Ave.
- Adjacent to the new Sprouts Farmers Market, Natural Grocers, Chick-Fil-A, Five Guys, Tokyo Joe's, Smashburger, European Wax Center, and Snarf's Sandwiches.
- Highly visible Pylon sign space on Nevada Ave!
- Signage on the North and South side of building.
- Direct access to neighborhoods to the west.

| DEMOGRAPHICS (2024)                       |          |            |          |  |
|-------------------------------------------|----------|------------|----------|--|
|                                           | 1 MILE   | 3 MILES    | 5 MILES  |  |
| 2024 Est. Population                      | 12,909   | 89,506     | 225,209  |  |
| 2024 Est. Households                      | 6,305    | 41,083     | 94,603   |  |
| 2024 Est. Avg. HH Income                  | \$66,543 | \$84,319   | \$80,398 |  |
| TRAFFIC COUNTS (ADT 2023)                 |          |            |          |  |
| S Nevada Ave at E Ramona Ave (S)          |          | 34,979 VPD |          |  |
| S Nevada Ave at E Navajo St (N)           |          | 34,915 VPD |          |  |
| Source: CoStar Group, All Rights Reserved |          |            |          |  |