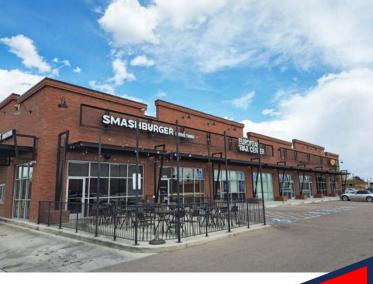

## Ivywild Retail Center

1634 S NEVADA AVENUE, COLORADO SPRINGS, CO 80905

**IVYWILD RETAIL CENTER** is located in the South Nevada Urban Renewal Area which has seen significant improvements and new developments over the last decade, with more to come. Also located in a Pikes Peak Enterprise Zone which offers income tax credits and incentives for businesses in the area.

| BUILDING SIZE:            | 8,888 SF             |  |
|---------------------------|----------------------|--|
| AVAILABLE SPACE:          | Suite 140 - 2,015 SF |  |
| LEASE RATE:               | \$36.00 / SF NNN     |  |
| NNN EXPENSES (2024 Est.): | \$14.97              |  |
| ZONING:                   | C-5                  |  |
| YEAR BUILT:               | 2018                 |  |
| PARKING:                  | 85 Surface Spaces    |  |