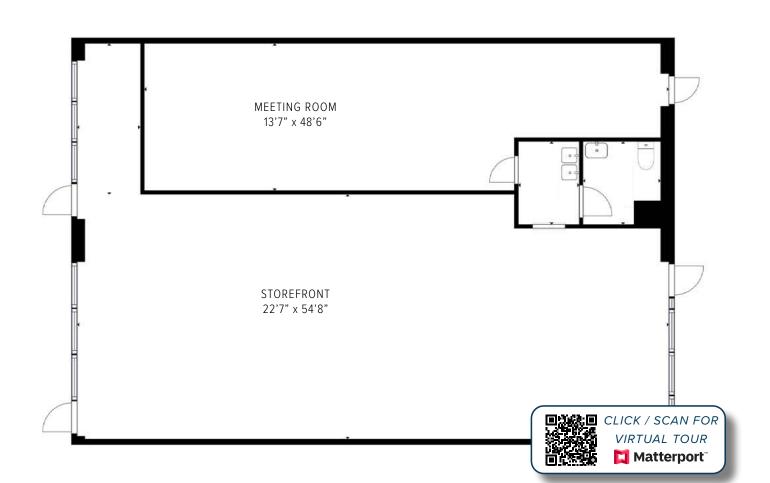

| BUILDING SIZE:            | 8,888 SF             |  |
|---------------------------|----------------------|--|
| AVAILABLE SPACE:          | Suite 140 - 2,015 SF |  |
| LEASE RATE:               | \$36.00 / SF NNN     |  |
| NNN EXPENSES (2024 Est.): | \$14.97              |  |
| ZONING:                   | C-5                  |  |
| YEAR BUILT:               | 2018                 |  |
| PARKING:                  | 85 Surface Spaces    |  |