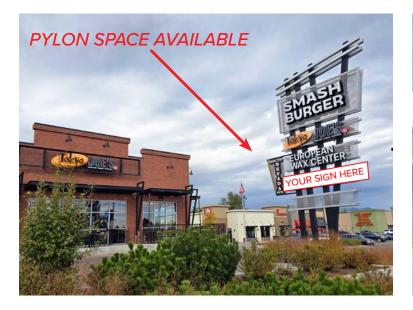

#### **HIGHLIGHTS**:

- At controlled intersection of Nevada Ave. and Ramona Ave.
- Adjacent to the new Sprouts Farmers Market, Natural Grocers, Chick-Fil-A, Five Guys, Tokyo Joe's, Smashburger, European Wax Center, and Snarf's Sandwiches.
- Highly visible Pylon sign space on Nevada Ave!
- Signage on the North and South side of building.
- Direct access to neighborhoods to the west.