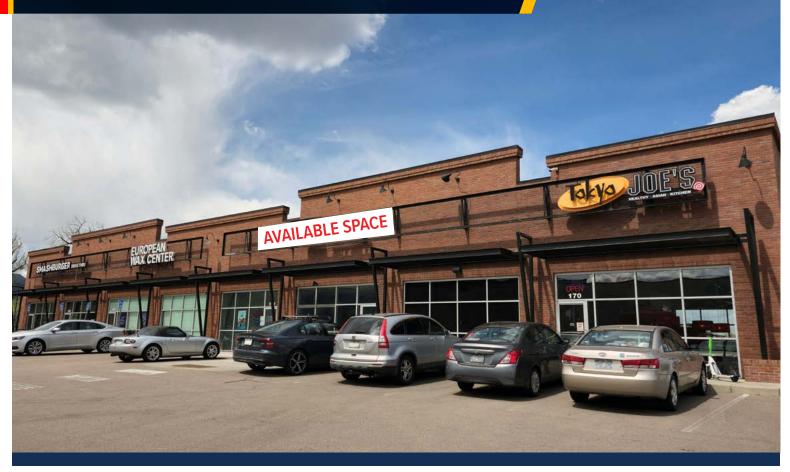

## Ivywild Retail Center

1634 S NEVADA AVENUE, COLORADO SPRINGS, CO 80905

**IVYWILD RETAIL CENTER** is located in the South Nevada Urban Renewal Area which has seen significant improvements and new developments over the last decade, with more to come. Also located in a Pikes Peak Enterprise Zone which offers income tax credits and incentives for businesses in the area.

#### **HIGHLIGHTS**:

- At controlled intersection of Nevada Ave. and Ramona Ave.
- Adjacent to the new Sprouts Farmers Market, Natural Grocers, Chick-Fil-A, Five Guys, Tokyo Joe's, Smashburger, European Wax Center, and Snarf's Sandwiches.
- Highly visible Pylon sign space on Nevada Ave!
- Signage on the North and South side of building.
- Direct access to neighborhoods to the west.

| BUILDING SIZE:            | 8,888 SF             |  |
|---------------------------|----------------------|--|
| AVAILABLE SPACE:          | Suite 140 - 2,015 SF |  |
| LEASE RATE:               | \$36.00 / SF NNN     |  |
| NNN EXPENSES (2024 Est.): | \$14.97              |  |
| ZONING:                   | C-5                  |  |
| YEAR BUILT:               | 2018                 |  |
| PARKING:                  | 85 Surface Spaces    |  |