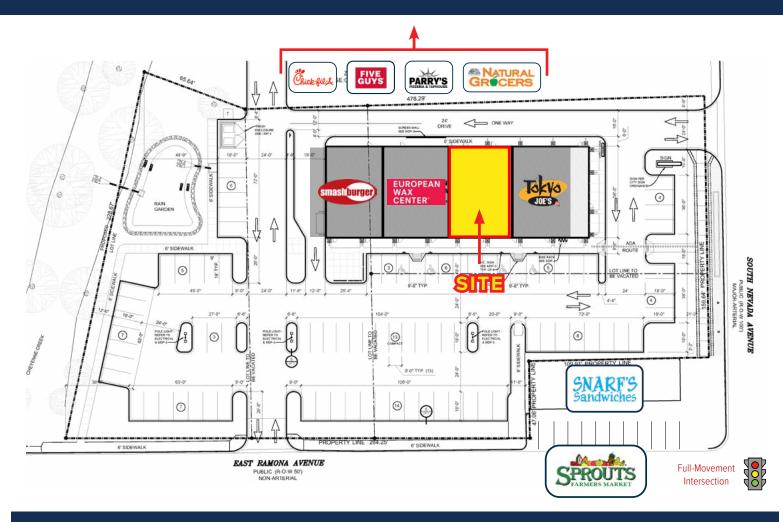

#### **HIGHLIGHTS**:

- At controlled intersection of Nevada Ave. and Ramona Ave.
- Adjacent to the new Sprouts Farmers Market, Natural Grocers, Chick-Fil-A, Five Guys, Tokyo Joe's, Smashburger, European Wax Center, and Snarf's Sandwiches.
- Highly visible Pylon sign space on Nevada Ave!
- Signage on the North and South side of building.
- Direct access to neighborhoods to the west.

| BUILDING SIZE:            | 8,888 SF             |  |
|---------------------------|----------------------|--|
| AVAILABLE SPACE:          | Suite 140 - 2,015 SF |  |
| LEASE RATE:               | \$36.00 / SF NNN     |  |
| NNN EXPENSES (2024 Est.): | \$14.97              |  |
| ZONING:                   | C-5                  |  |
| YEAR BUILT:               | 2018                 |  |
| PARKING:                  | 85 Surface Spaces    |  |

| DEMOGRAPHICS (2024)                       |          |            |          |  |
|-------------------------------------------|----------|------------|----------|--|
|                                           | 1 MILE   | 3 MILES    | 5 MILES  |  |
| 2024 Est. Population                      | 12,909   | 89,506     | 225,209  |  |
| 2024 Est. Households                      | 6,305    | 41,083     | 94,603   |  |
| 2024 Est. Avg. HH Income                  | \$66,543 | \$84,319   | \$80,398 |  |
| TRAFFIC COUNTS (ADT 2023)                 |          |            |          |  |
| S Nevada Ave at E Ramona Ave (S)          |          | 34,979 VPD |          |  |
| S Nevada Ave at E Navajo St (N)           |          | 34,915 VPD |          |  |
| Source: CoStar Group, All Rights Reserved |          |            |          |  |