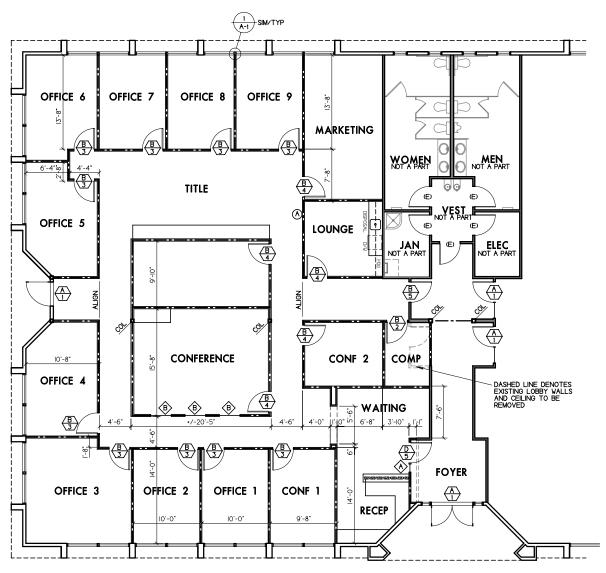

# Floor Plan

8501 Brimhall Road Building 200, Suite 201 (Formerly Physical/Therapy) **General Office Suite** Available 2,178 SF

## Floor Plan

8501 Brimhall Road Building 200, Suite 202 General Office Suite Available 4,414 RSF / 3,916 USF